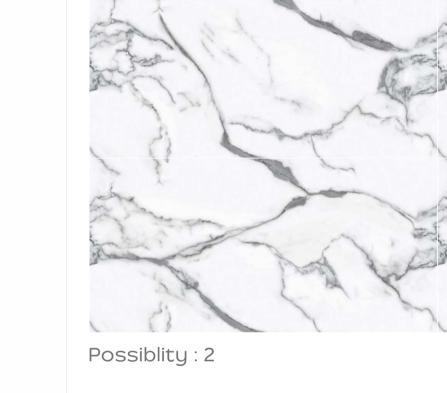

EL-05

Format 60x120cm 2'x4' 24"x48"

Surface Glossy Surface

Composition
4 Pieces

Possiblity : 2

EL-06

Format 60x120cm 2'x4' 24"x48"

Surface Glossy Surface