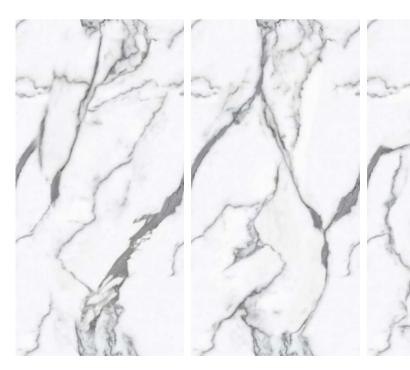

## IT'S TIME TO GIVE A REFRESHING TWIST TO YOUR SPACES WITH A CLASSIC STYLE OF THE TERRAZZO COLLECTION.

The endless marble-ect range of products, now available in the 600x1200mm (2'x4') offers a perfect blend of classic and contemporary appeal, as well as guaranteeing a variety of solutions to bring a beautifully rigorous, sophisticated touch to all kinds of public and private environments.

## MAKE LIFE WORK OF ART

Hidden away in the varied, multi-faceted appeal of granite are stories from the past and present, pulsating with life. A fine line separates the artificial from the natural, when light spreads through and leaves its mark on surfaces strongly bonded with the living styles of the future. The inspiration comes from two granites of Brazilian origin: the distinctive blue of Azul Bahia and the deep black of Via Lattea, both crossed through by white-veins and with a small-medium grain. The other colours start out from the black, gradually shifting through dark and light grey to white.