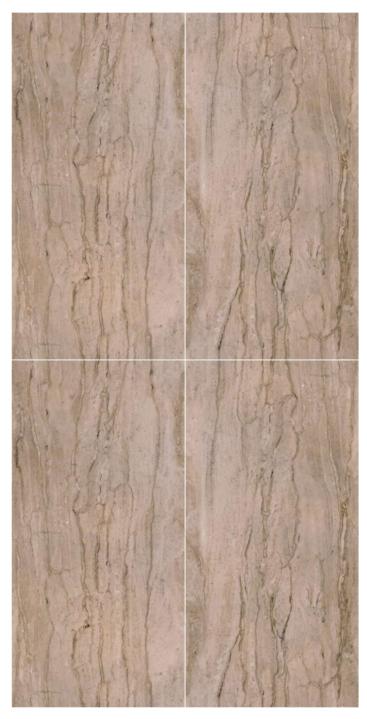

## IT'S TIME TO GIVE A REFRESHING TWIST TO YOUR SPACES WITH A CLASSIC STYLE OF THE TERRAZZO COLLECTION.

The endless marble-ect range of products, now available in the 600x1200mm (2'x4') offers a perfect blend of classic and contemporary appeal, as well as guaranteeing a variety of solutions to bring a beautifully rigorous, sophisticated touch to all kinds of public and private environments.

## MAKE LIFE WORK OF ART

Hidden away in the varied, multi-faceted appeal of granite are stories from the past and present, pulsating with life. A fine line separates the artificial from the natural, when light spreads through and leaves its mark on surfaces strongly bonded with the living styles of the future. The inspiration comes from two granites of Brazilian origin: the distinctive blue of Azul Bahia and the deep black of Via Lattea, both crossed through by white-veins and with a small-medium grain. The other colours start out from the black, gradually shifting through dark and light grey to white.