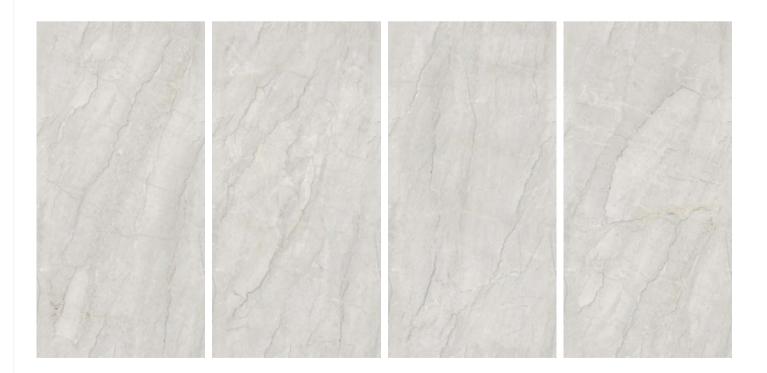

EL-01

Format 60x120cm 2'x4' 24"x48"

Surface Glossy Surface

Composition
4 Pieces

EL-02

Format 60x120cm 2'x4' 24"x48"

Surface Glossy Surface

Composition
4 Pieces

EL-03

Format 60x120cm 2'x4' 24"x48"

Surface Glossy Surface

Composition
4 Pieces

EL-04

Format 60x120cm 2'x4' 24"x48"

Surface Glossy Surface

Composition
4 Pieces

EL-05

Format 60x120cm 2'x4' 24"x48"

Surface Glossy Surface

Composition
4 Pieces

Possiblity : 2

EL-06

Format 60x120cm 2'x4' 24"x48"

Surface Glossy Surface