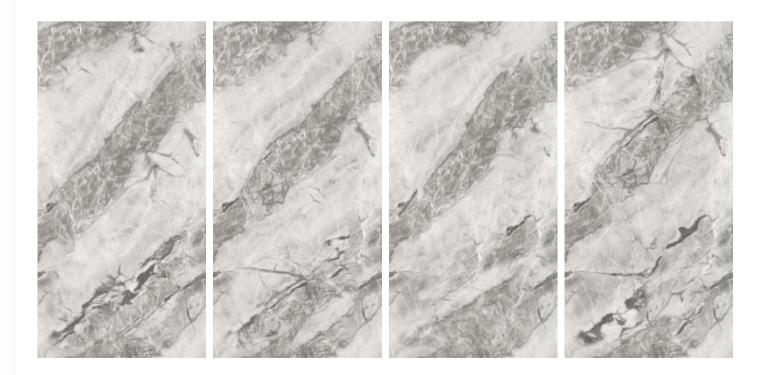

## IT'S TIME TO GIVE A REFRESHING TWIST TO YOUR SPACES WITH A CLASSIC STYLE OF THE TERRAZZO COLLECTION.

The endless marble-ect range of products, now available in the 600x1200mm (2'x4') offers a perfect blend of classic and contemporary appeal, as well as guaranteeing a variety of solutions to bring a beautifully rigorous, sophisticated touch to all kinds of public and private environments.

## MAKE LIFE WORK OF ART

Hidden away in the varied, multi-faceted appeal of granite are stories from the past and present, pulsating with life. A fine line separates the artificial from the natural, when light spreads through and leaves its mark on surfaces strongly bonded with the living styles of the future. The inspiration comes from two granites of Brazilian origin: the distinctive blue of Azul Bahia and the deep black of Via Lattea, both crossed through by white-veins and with a small-medium grain. The other colours start out from the black, gradually shifting through dark and light grey to white.