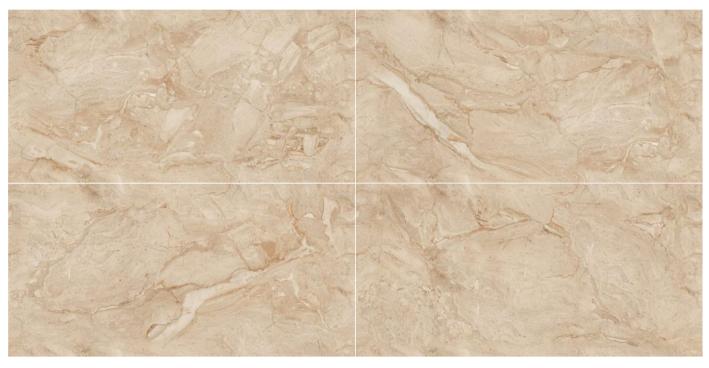

EL-01

Format 60x120cm 2'x4' 24"x48"

Surface Glossy Surface

Composition
4 Pieces

EL-02

Format 60x120cm 2'x4' 24"x48"

Surface Glossy Surface

Composition
4 Pieces

EL-03

Format 60x120cm 2'x4' 24"x48"

Surface Glossy Surface

Composition
4 Pieces

EL-04

Format 60x120cm 2'x4' 24"x48"

Surface Glossy Surface

Composition
4 Pieces