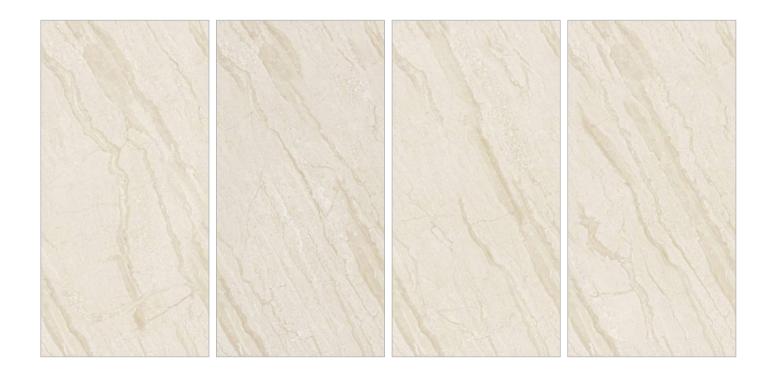

EL-01

Format 60x120cm 2'x4' 24"x48"

Surface Glossy Surface

Composition
4 Pieces

EL-02

Format 60x120cm 2'x4' 24"x48"

Surface Glossy Surface

Composition
4 Pieces

EL-03

Format 60x120cm 2'x4' 24"x48"

Surface Glossy Surface

Composition
4 Pieces

EL-04

Format 60x120cm 2'x4' 24"x48"

Surface Glossy Surface

Composition
4 Pieces