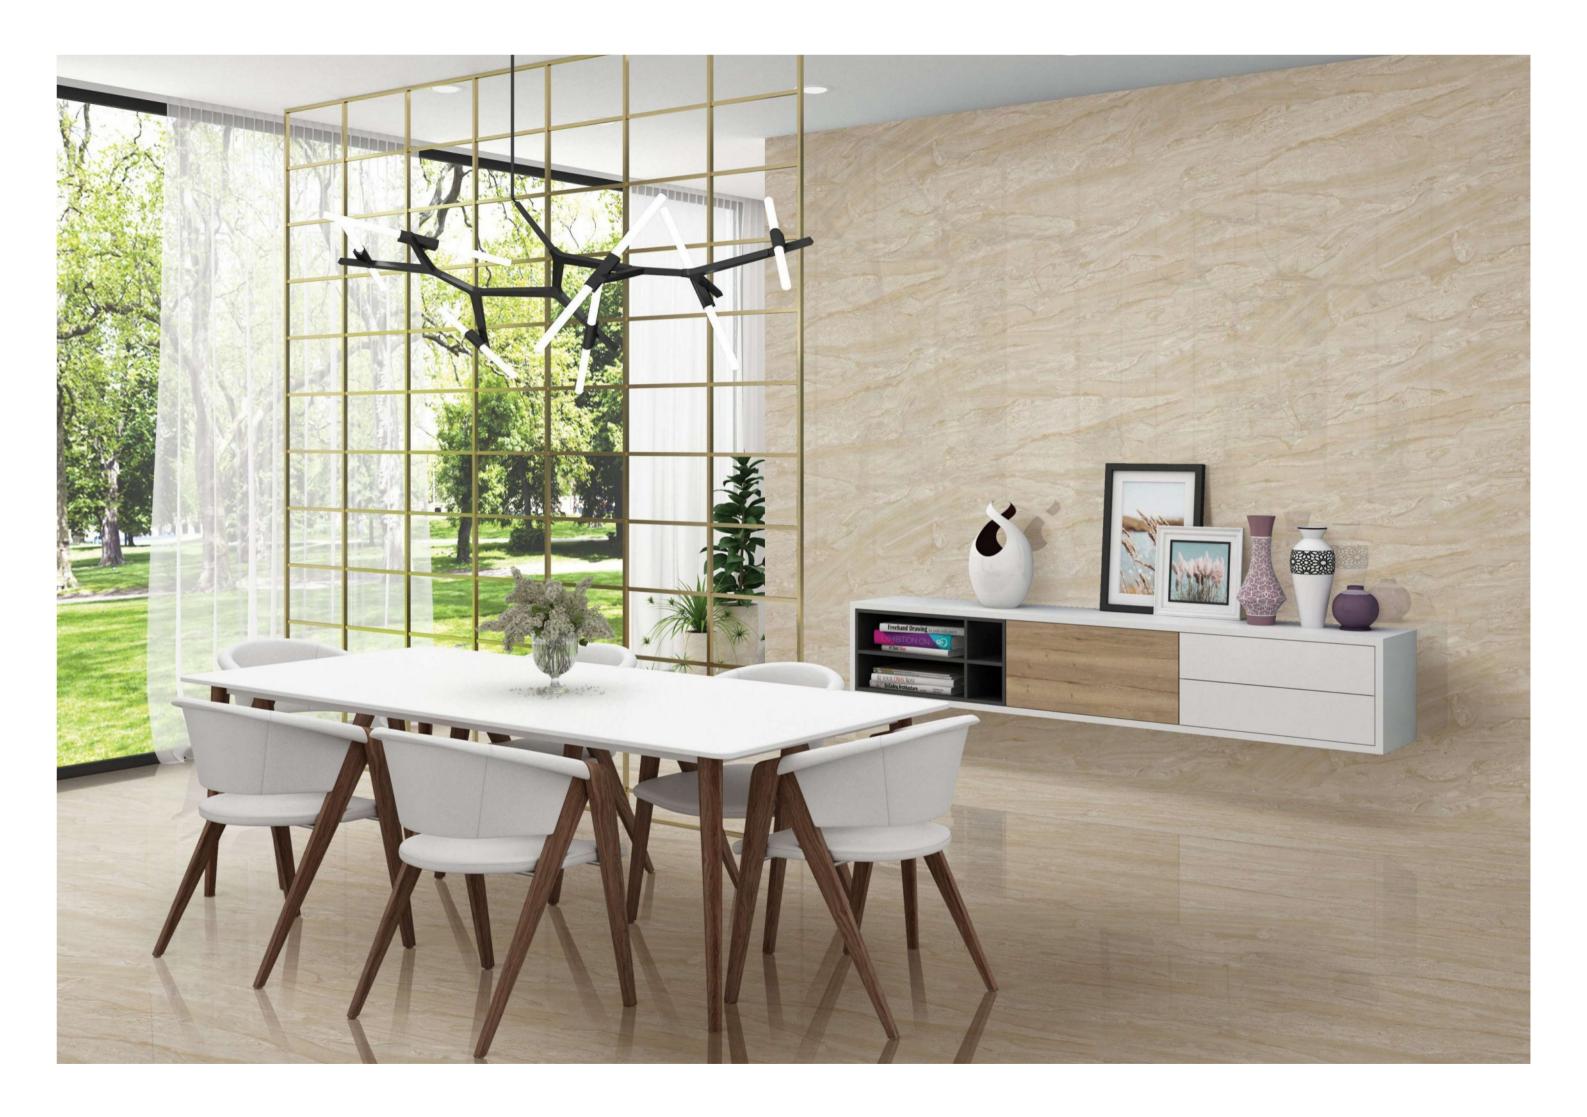

## IT'S TIME TO GIVE A REFRESHING TWIST TO YOUR SPACES WITH A CLASSIC STYLE OF THE TERRAZZO COLLECTION.

The endless marble-ect range of products, now available in the 600x1200mm (2'x4') offers a perfect blend of classic and contemporary appeal, as well as guaranteeing a variety of solutions to bring a beautifully rigorous, sophisticated touch to all kinds of public and private environments.

## MAKE LIFE WORK OF ART

Hidden away in the varied, multi-faceted appeal of granite are stories from the past and present, pulsating with life. A fine line separates the artificial from the natural, when light spreads through and leaves its mark on surfaces strongly bonded with the living styles of the future. The inspiration comes from two granites of Brazilian origin: the distinctive blue of Azul Bahia and the deep black of Via Lattea, both crossed through by white-veins and with a small-medium grain. The other colours start out from the black, gradually shifting through dark and light grey to white.