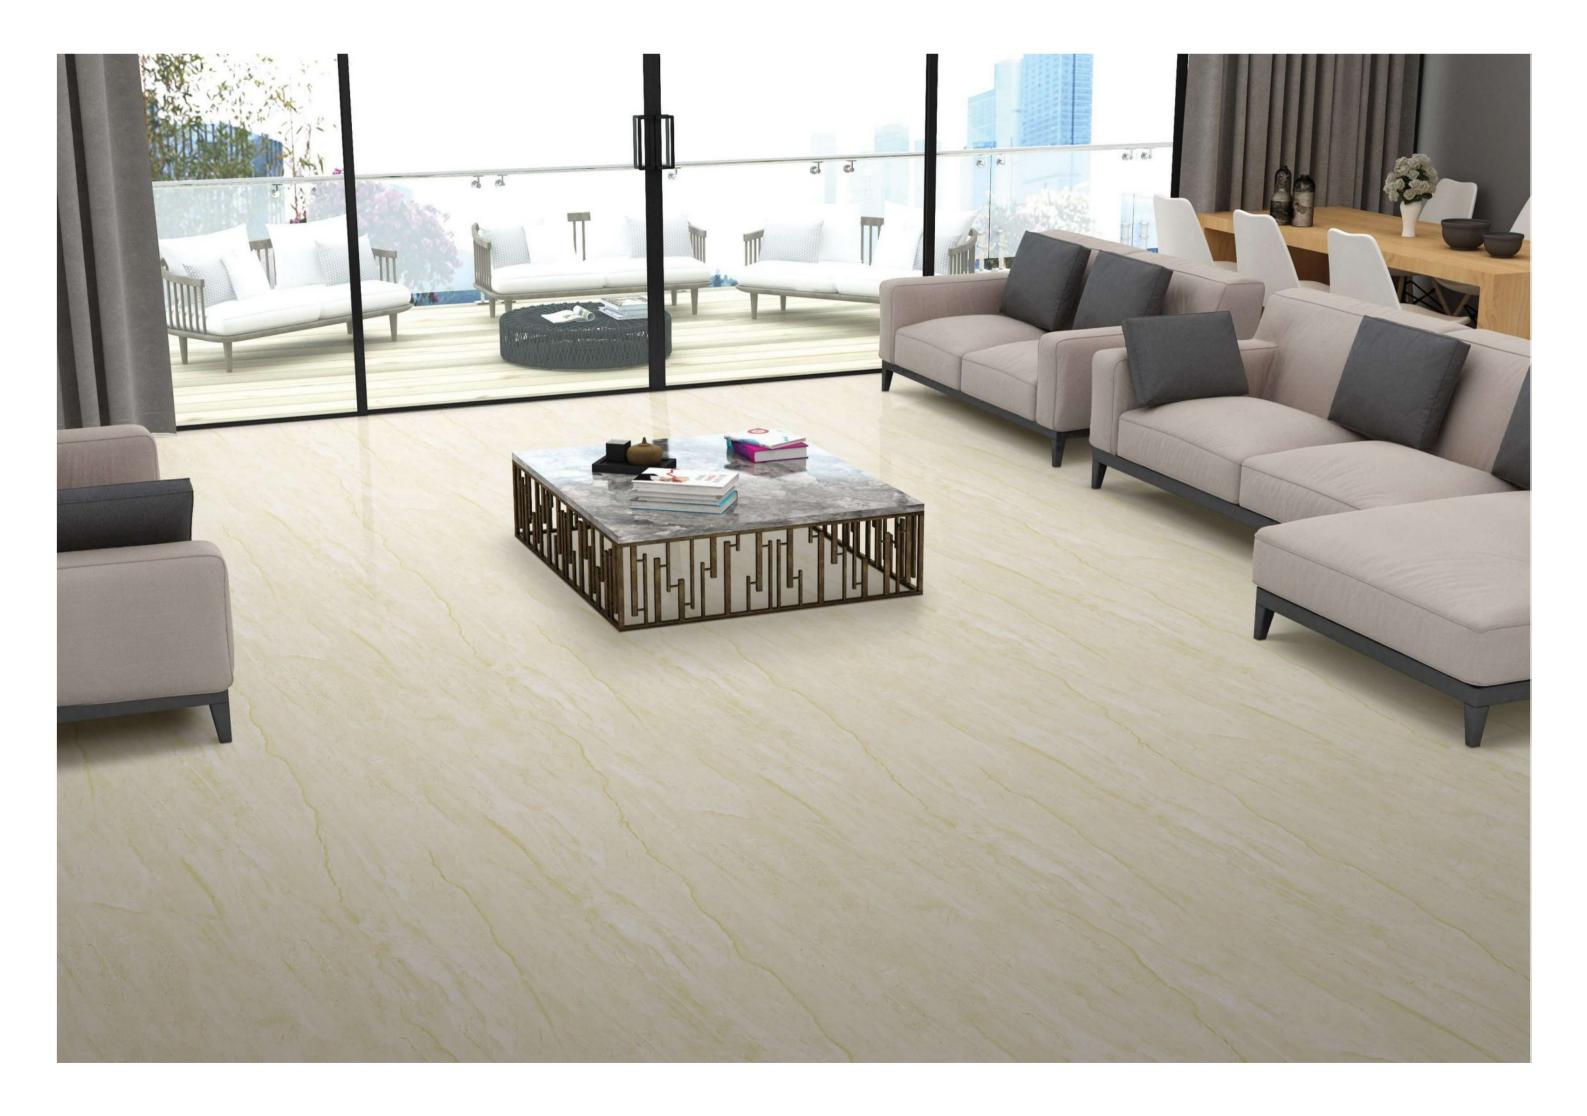

## IT'S TIME TO GIVE A REFRESHING TWIST TO YOUR SPACES WITH A CLASSIC STYLE OF THE TERRAZZO COLLECTION.

The endless marble-ect range of products, now available in the 600x1200mm (2'x4') offers a perfect blend of classic and contemporary appeal, as well as guaranteeing a variety of solutions to bring a beautifully rigorous, sophisticated touch to all kinds of public and private environments.

## MAKE LIFE WORK OF ART

Hidden away in the varied, multi-faceted appeal of granite are stories from the past and present, pulsating with life. A fine line separates the artificial from the natural, when light spreads through and leaves its mark on surfaces strongly bonded with the living styles of the future. The inspiration comes from two granites of Brazilian origin: the distinctive blue of Azul Bahia and the deep black of Via Lattea, both crossed through by white-veins and with a small-medium grain. The other colours start out from the black, gradually shifting through dark and light grey to white.