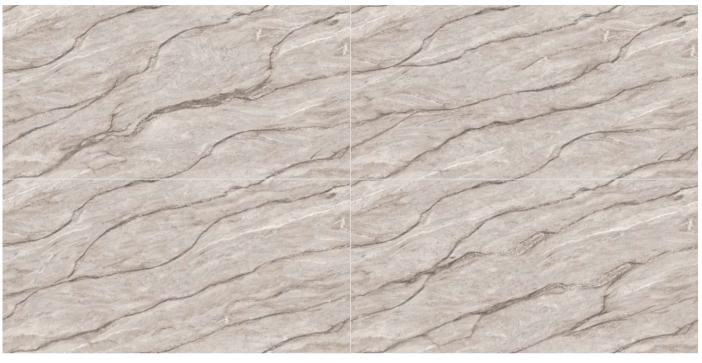

## IT'S TIME TO GIVE A REFRESHING TWIST TO YOUR SPACES WITH A CLASSIC STYLE OF THE TERRAZZO COLLECTION.

The endless marble-ect range of products, now available in the 600x1200mm (2'x4') offers a perfect blend of classic and contemporary appeal, as well as guaranteeing a variety of solutions to bring a beautifully rigorous, sophisticated touch to all kinds of public and private environments.

## MAKE LIFE WORK OF ART

Hidden away in the varied, multi-faceted appeal of granite are stories from the past and present, pulsating with life. A fine line separates the artificial from the natural, when light spreads through and leaves its mark on surfaces strongly bonded with the living styles of the future. The inspiration comes from two granites of Brazilian origin: the distinctive blue of Azul Bahia and the deep black of Via Lattea, both crossed through by white-veins and with a small-medium grain. The other colours start out from the black, gradually shifting through dark and light grey to white.