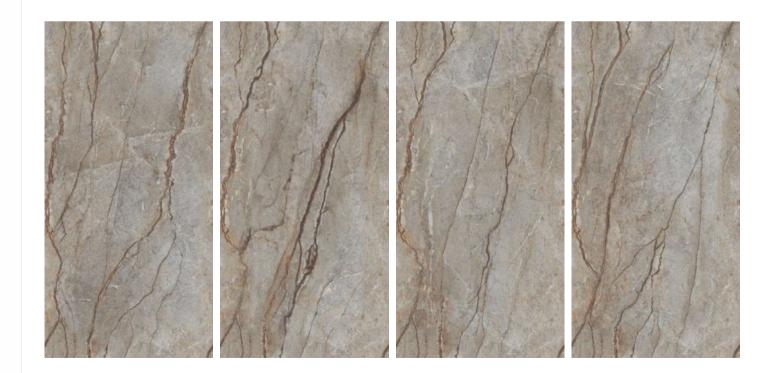

EL-01

Format 60x120cm 2'x4' 24"x48"

Surface Glossy Surface

Composition
4 Pieces

EL-02

Format 60x120cm 2'x4' 24"x48"

Surface Glossy Surface

Composition
4 Pieces

EL-03

Format 60x120cm 2'x4' 24"x48"

Surface Glossy Surface

Composition
4 Pieces

EL-04

Format 60x120cm 2'x4' 24"x48"

Surface Glossy Surface

Composition
4 Pieces