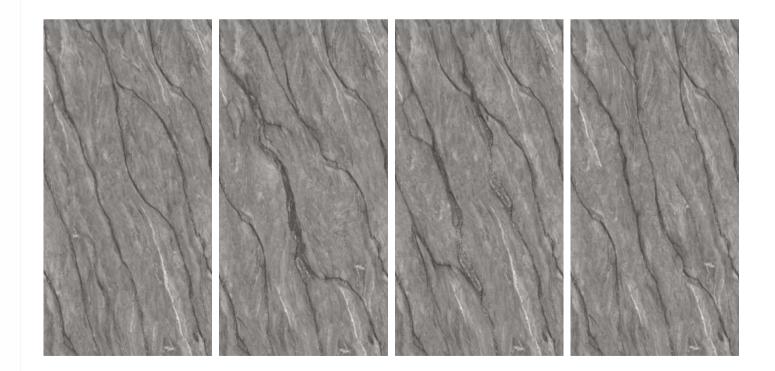

EL-01

Format 60x120cm 2'x4' 24"x48"

Surface Glossy Surface

Composition
4 Pieces

EL-02

Format 60x120cm 2'x4' 24"x48"

Surface Glossy Surface

Composition
4 Pieces

EL-03

Format 60x120cm 2'x4' 24"x48"

Surface Glossy Surface

Composition
4 Pieces

EL-04

Format 60x120cm 2'x4' 24"x48"

Surface Glossy Surface

Composition
4 Pieces