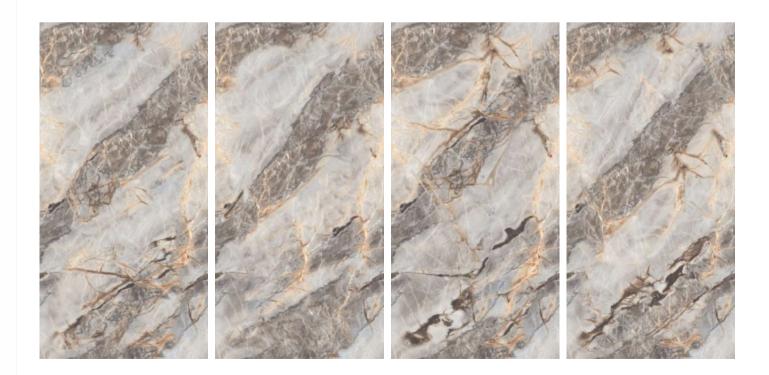

## IT'S TIME TO GIVE A REFRESHING TWIST TO YOUR SPACES WITH A CLASSIC STYLE OF THE TERRAZZO COLLECTION.

The endless marble-ect range of products, now available in the 600x1200mm (2'x4') offers a perfect blend of classic and contemporary appeal, as well as guaranteeing a variety of solutions to bring a beautifully rigorous, sophisticated touch to all kinds of public and private environments.

## MAKE LIFE WORK OF ART

Hidden away in the varied, multi-faceted appeal of granite are stories from the past and present, pulsating with life. A fine line separates the artificial from the natural, when light spreads through and leaves its mark on surfaces strongly bonded with the living styles of the future. The inspiration comes from two granites of Brazilian origin: the distinctive blue of Azul Bahia and the deep black of Via Lattea, both crossed through by white-veins and with a small-medium grain. The other colours start out from the black, gradually shifting through dark and light grey to white.