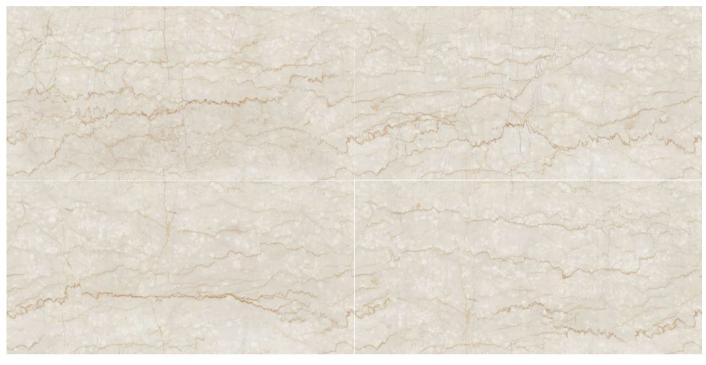

## IT'S TIME TO GIVE A REFRESHING TWIST TO YOUR SPACES WITH A CLASSIC STYLE OF THE TERRAZZO COLLECTION.

The endless marble-ect range of products, now available in the 600x1200mm (2'x4') offers a perfect blend of classic and contemporary appeal, as well as guaranteeing a variety of solutions to bring a beautifully rigorous, sophisticated touch to all kinds of public and private environments.

## MAKE LIFE WORK OF ART

Hidden away in the varied, multi-faceted appeal of granite are stories from the past and present, pulsating with life. A fine line separates the artificial from the natural, when light spreads through and leaves its mark on surfaces strongly bonded with the living styles of the future. The inspiration comes from two granites of Brazilian origin: the distinctive blue of Azul Bahia and the deep black of Via Lattea, both crossed through by white-veins and with a small-medium grain. The other colours start out from the black, gradually shifting through dark and light grey to white.