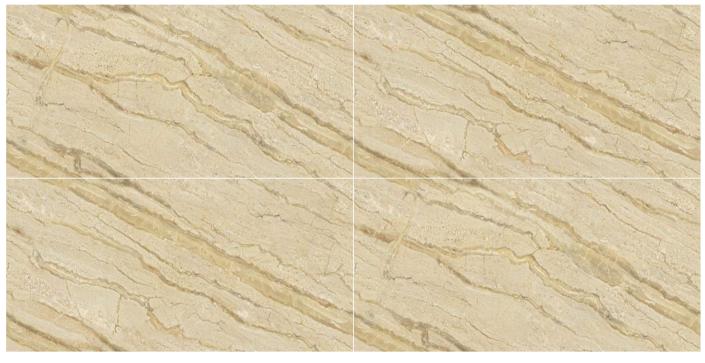

EL-03

Format 60x120cm 2'x4' 24"x48"

Surface Glossy Surface

Composition
4 Pieces

EL-04

Format 60x120cm 2'x4' 24"x48"

Surface Glossy Surface

Composition
4 Pieces