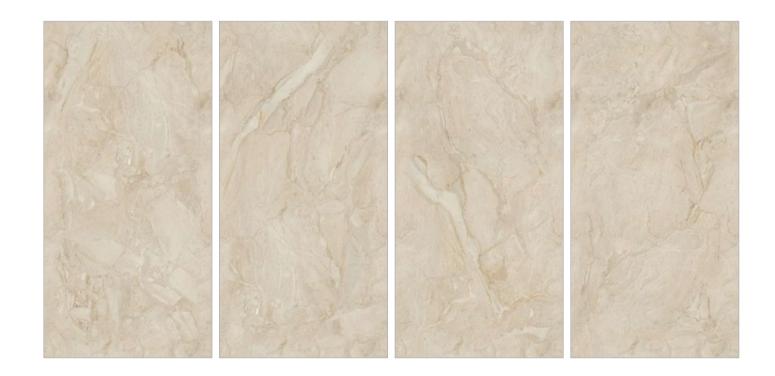

EL-01

Format 60x120cm 2'x4' 24"x48"

Surface Glossy Surface

Composition
4 Pieces

EL-02

Format 60x120cm 2'x4' 24"x48"

Surface Glossy Surface

Composition
4 Pieces

EL-03

Format 60x120cm 2'x4' 24"x48"

Surface Glossy Surface

Composition
4 Pieces

EL-04

Format 60x120cm 2'x4' 24"x48"

Surface Glossy Surface

Composition
4 Pieces