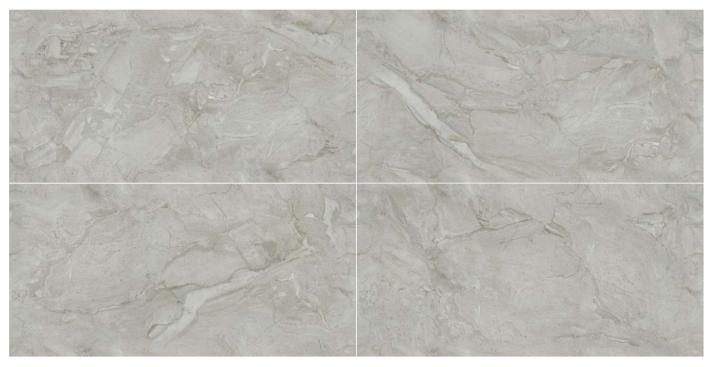

EL-05

Format 60x120cm 2'x4' 24"x48"

Surface Glossy Surface

Composition
4 Pieces

Possiblity : 2

EL-06

Format 60x120cm 2'x4' 24"x48"

Surface Glossy Surface

Composition
4 Pieces

EL-07

Format 60x120cm 2'x4' 24"x48"

Surface Glossy Surface

Composition
4 Pieces

EL-08

Format 60x120cm 2'x4' 24"x48"

Surface Glossy Surface