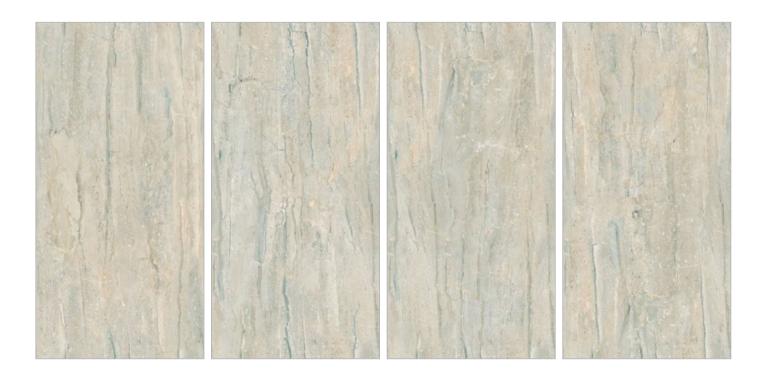

EL-01

Format 60x120cm 2'x4' 24"x48"

Surface Glossy Surface

Composition
4 Pieces

EL-02

Format 60x120cm 2'x4' 24"x48"

Surface Glossy Surface

Composition
4 Pieces