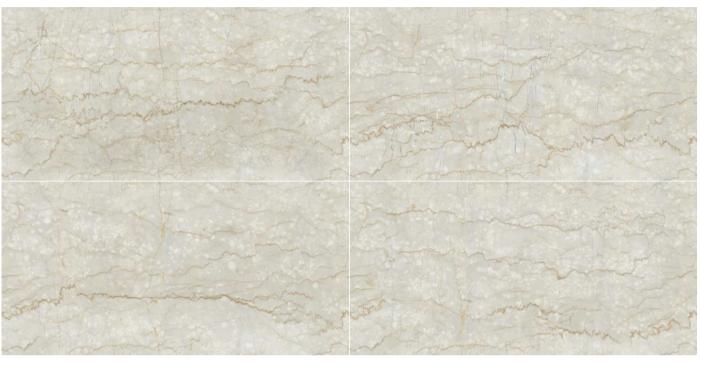

EL-01

Format 60x120cm 2'x4' 24"x48"

Surface Glossy Surface

Composition
4 Pieces

EL-02

Format 60x120cm 2'x4' 24"x48"

Surface Glossy Surface

Composition
4 Pieces

EL-03

Format 60x120cm 2'x4' 24"x48"

Surface Glossy Surface

Composition
4 Pieces

EL-04

Format 60x120cm 2'x4' 24"x48"

Surface Glossy Surface

Composition
4 Pieces