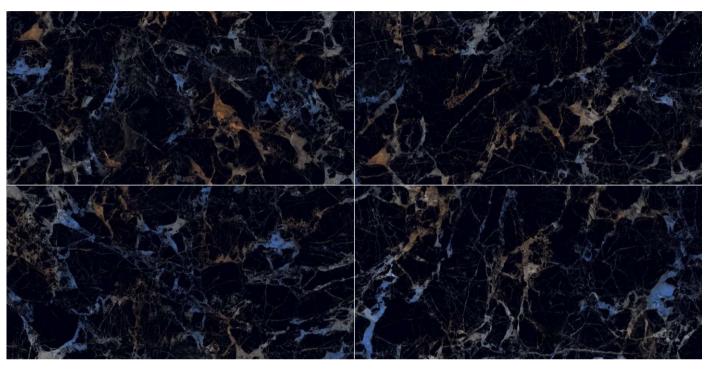

## MAKE LIFE WORK OF ART

Hidden away in the varied, multi-faceted appeal of granite are stories from the past and present, pulsating with life. A fine line separates the artificial from the natural, when light spreads through and leaves its mark on surfaces strongly bonded with the living styles of the future. The inspiration comes from two granites of Brazilian origin: the distinctive blue of Azul Bahia and the deep black of Via Lattea, both crossed through by white-veins and with a small-medium grain. The other colours start out from the black, gradually shifting through dark and light grey to white.

#### 600X1200MM Glossy Surface

EL-21

Format 60x120cm 2'x4' 24"x48"

Surface Glossy Surface

Composition
4 Pieces

EL-22

Format 60x120cm 2'x4' 24"x48"

Surface Glossy Surface