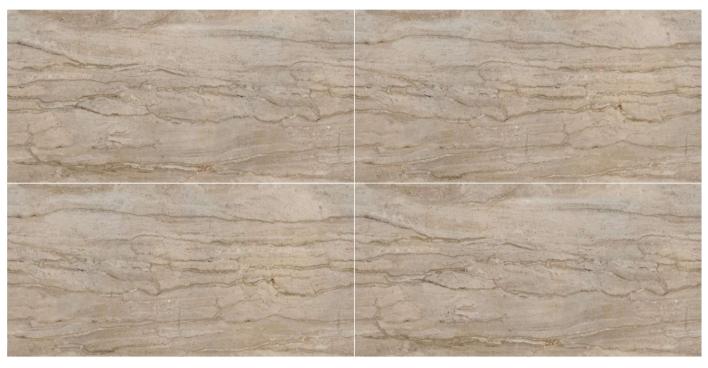

EL-05

Format 60x120cm 2'x4' 24"x48"

Surface Glossy Surface

Composition
4 Pieces

Possiblity : 2

EL-06

Format 60x120cm 2'x4' 24"x48"

Surface Glossy Surface

Composition
4 Pieces

EL-07

Format 60x120cm 2'x4' 24"x48"

Surface Glossy Surface

Composition
4 Pieces

EL-08

Format 60x120cm 2'x4' 24"x48"

Surface Glossy Surface