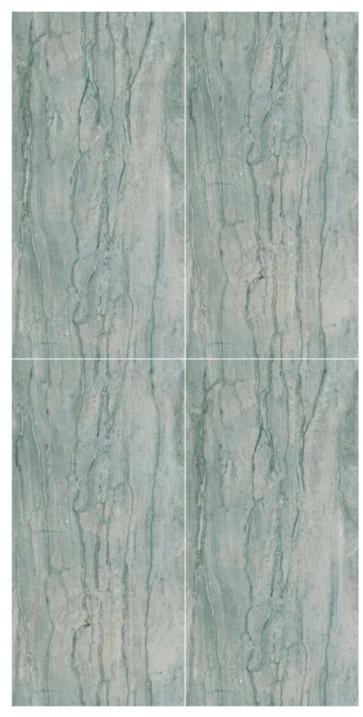

EL-01

Format 60x120cm 2'x4' 24"x48"

Surface Glossy Surface

Composition
4 Pieces

EL-02

Format 60x120cm 2'x4' 24"x48"

Surface Glossy Surface

Composition
4 Pieces