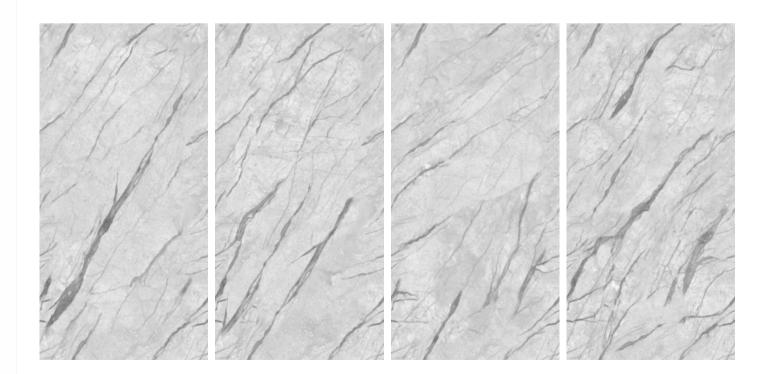

Composition
4 Pieces

EL-07

Format 60x120cm 2'x4' 24"x48"

Surface Glossy Surface

Composition
4 Pieces

EL-08

Format 60x120cm 2'x4' 24"x48"

Surface Glossy Surface

Composition
4 Pieces

EL-09

Format 60x120cm 2'x4' 24"x48"

Surface Glossy Surface

Composition
4 Pieces

EL-10

Format 60x120cm 2'x4' 24"x48"

Surface Glossy Surface