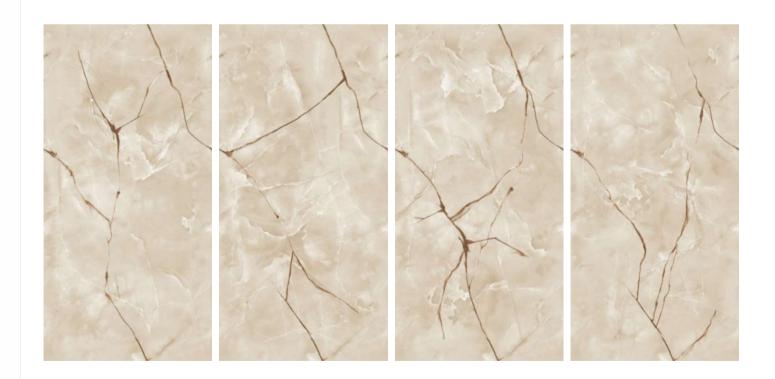

EL-01

Format 60x120cm 2'x4' 24"x48"

Surface Glossy Surface

Composition
4 Pieces

EL-02

Format 60x120cm 2'x4' 24"x48"

Surface Glossy Surface

Composition
4 Pieces

EL-03

Format 60x120cm 2'x4' 24"x48"

Surface Glossy Surface

Composition
4 Pieces

EL-04

Format 60x120cm 2'x4' 24"x48"

Surface Glossy Surface

Composition
4 Pieces