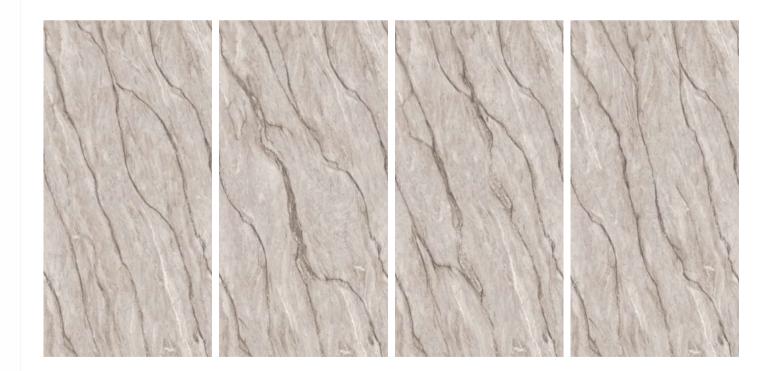

EL-01

Format 60x120cm 2'x4' 24"x48"

Surface Glossy Surface

Composition
4 Pieces

EL-02

Format 60x120cm 2'x4' 24"x48"

Surface Glossy Surface

Composition
4 Pieces

EL-03

Format 60x120cm 2'x4' 24"x48"

Surface Glossy Surface

Composition
4 Pieces

EL-04

Format 60x120cm 2'x4' 24"x48"

Surface Glossy Surface

Composition
4 Pieces