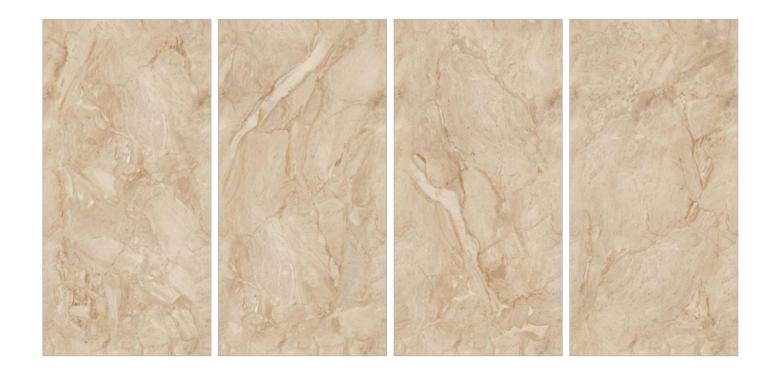

## IT'S TIME TO GIVE A REFRESHING TWIST TO YOUR SPACES WITH A CLASSIC STYLE OF THE TERRAZZO COLLECTION.

The endless marble-ect range of products, now available in the 600x1200mm (2'x4') offers a perfect blend of classic and contemporary appeal, as well as guaranteeing a variety of solutions to bring a beautifully rigorous, sophisticated touch to all kinds of public and private environments.

EL-01

Format 60x120cm 2'x4' 24"x48"

Surface Glossy Surface

Composition
4 Pieces

EL-02

Format 60x120cm 2'x4' 24"x48"

Surface Glossy Surface

Composition
4 Pieces