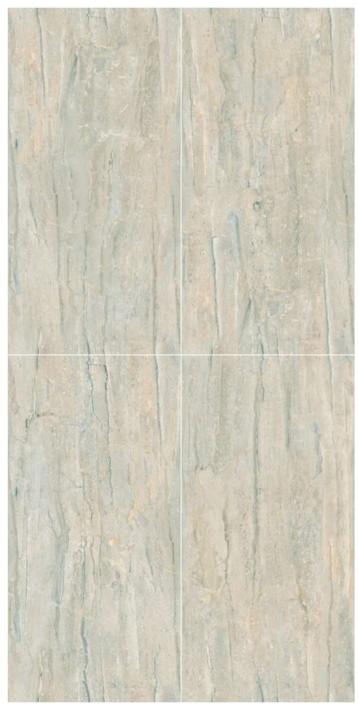

EL-03

Format 60x120cm 2'x4' 24"x48"

Surface Glossy Surface

Composition
4 Pieces

EL-04

Format 60x120cm 2'x4' 24"x48"

Surface Glossy Surface

Composition
4 Pieces