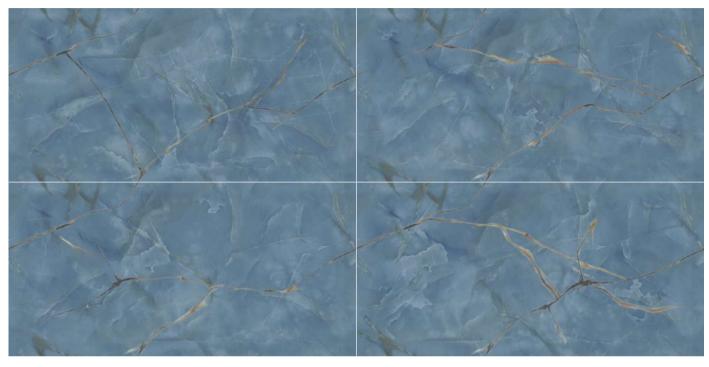

## IT'S TIME TO GIVE A REFRESHING TWIST TO YOUR SPACES WITH A CLASSIC STYLE OF THE TERRAZZO COLLECTION.

The endless marble-ect range of products, now available in the 600x1200mm (2'x4') offers a perfect blend of classic and contemporary appeal, as well as guaranteeing a variety of solutions to bring a beautifully rigorous, sophisticated touch to all kinds of public and private environments.

## MAKE LIFE WORK OF ART

Hidden away in the varied, multi-faceted appeal of granite are stories from the past and present, pulsating with life. A fine line separates the artificial from the natural, when light spreads through and leaves its mark on surfaces strongly bonded with the living styles of the future. The inspiration comes from two granites of Brazilian origin: the distinctive blue of Azul Bahia and the deep black of Via Lattea, both crossed through by white-veins and with a small-medium grain. The other colours start out from the black, gradually shifting through dark and light grey to white.