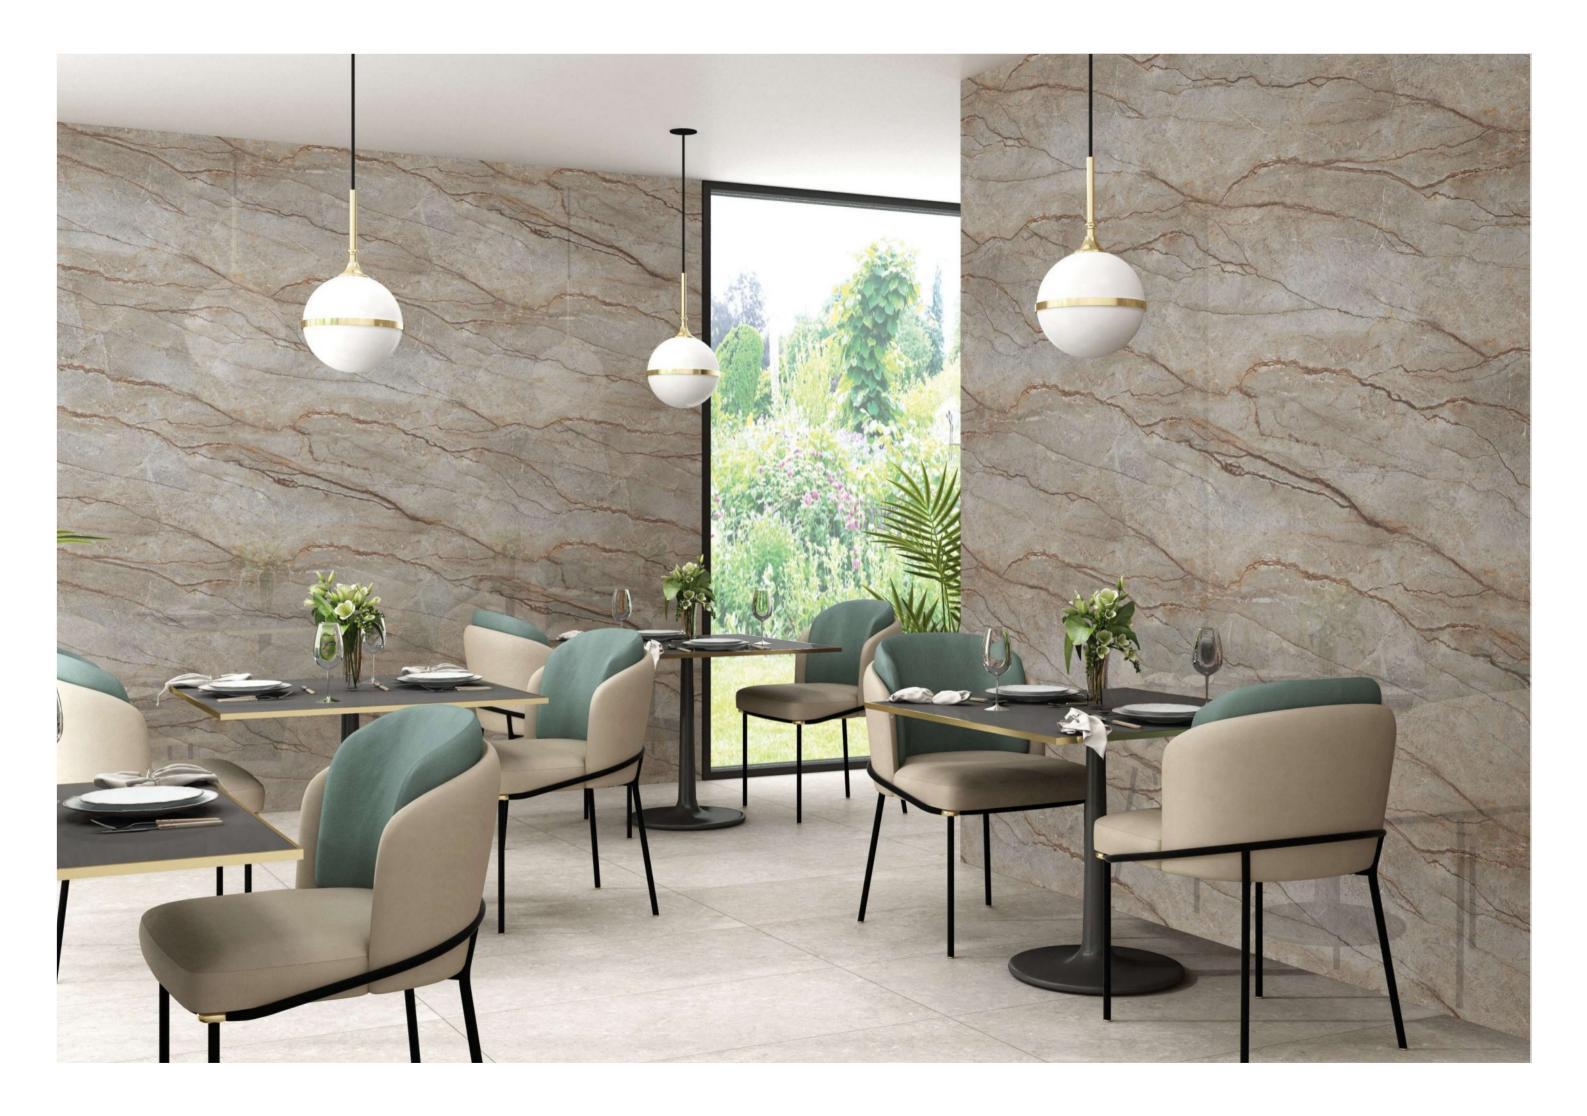

## IT'S TIME TO GIVE A REFRESHING TWIST TO YOUR SPACES WITH A CLASSIC STYLE OF THE TERRAZZO COLLECTION.

The endless marble-ect range of products, now available in the 600x1200mm (2'x4') offers a perfect blend of classic and contemporary appeal, as well as guaranteeing a variety of solutions to bring a beautifully rigorous, sophisticated touch to all kinds of public and private environments.

## MAKE LIFE WORK OF ART

Hidden away in the varied, multi-faceted appeal of granite are stories from the past and present, pulsating with life. A fine line separates the artificial from the natural, when light spreads through and leaves its mark on surfaces strongly bonded with the living styles of the future. The inspiration comes from two granites of Brazilian origin: the distinctive blue of Azul Bahia and the deep black of Via Lattea, both crossed through by white-veins and with a small-medium grain. The other colours start out from the black, gradually shifting through dark and light grey to white.

## NEW IMAGERY FOR HOMES, SPANNING ART AND LIFE

The collection takes a small square of ceramic and reinterprets it in countless ways, exploiting patterns, designs and colours to create a distinctive element that stands out in any space.