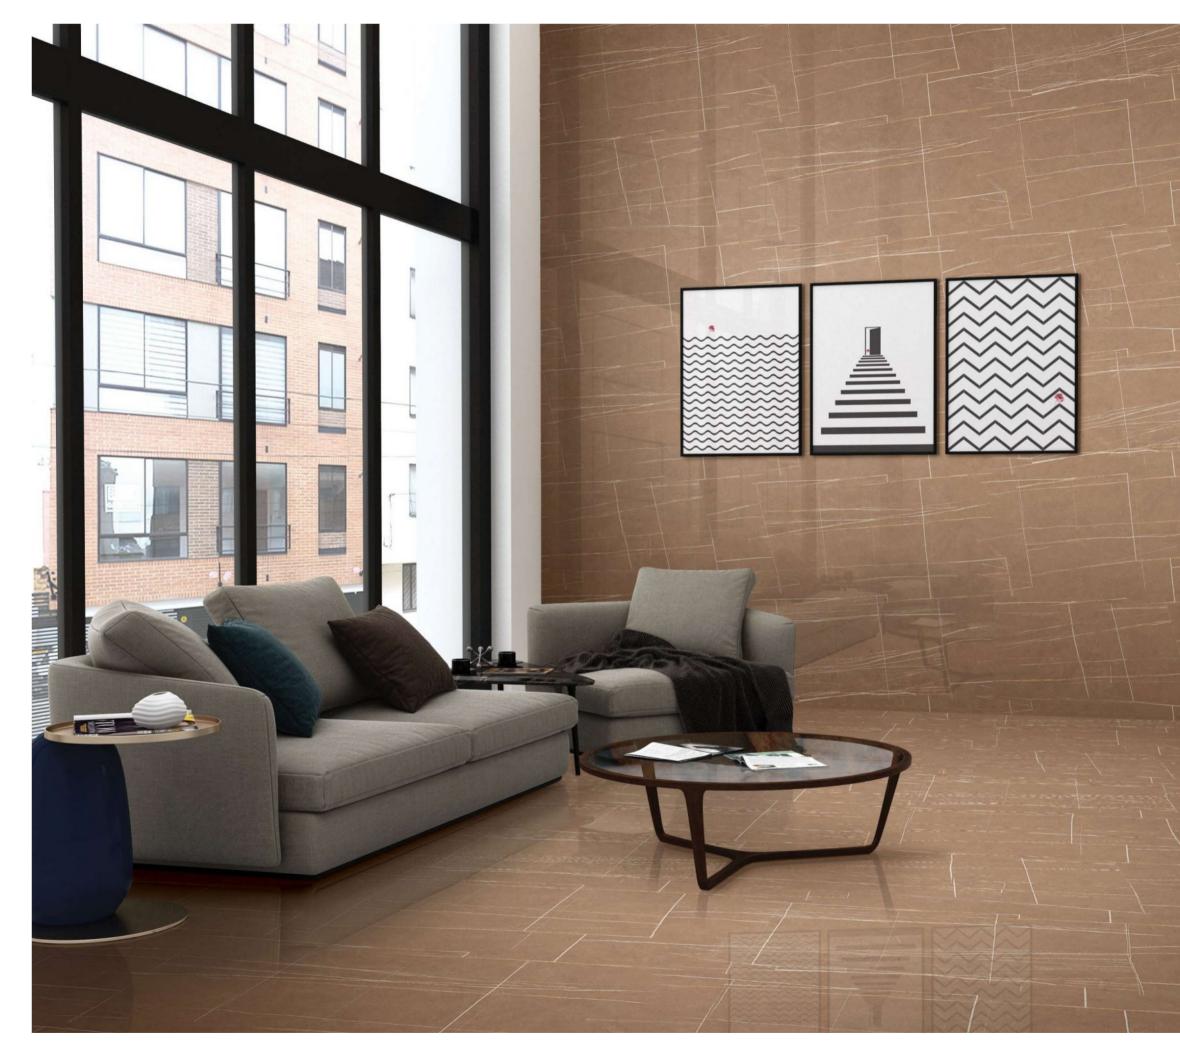

## IT'S TIME TO GIVE A REFRESHING TWIST TO YOUR SPACES WITH A CLASSIC STYLE OF THE TERRAZZO COLLECTION.

The endless marble-ect range of products, now available in the 600x1200mm (2'x4') offers a perfect blend of classic and contemporary appeal, as well as guaranteeing a variety of solutions to bring a beautifully rigorous, sophisticated touch to all kinds of public and private environments.

## MAKE LIFE WORK OF ART

Hidden away in the varied, multi-faceted appeal of granite are stories from the past and present, pulsating with life. A fine line separates the artificial from the natural, when light spreads through and leaves its mark on surfaces strongly bonded with the living styles of the future. The inspiration comes from two granites of Brazilian origin: the distinctive blue of Azul Bahia and the deep black of Via Lattea, both crossed through by white-veins and with a small-medium grain. The other colours start out from the black, gradually shifting through dark and light grey to white.