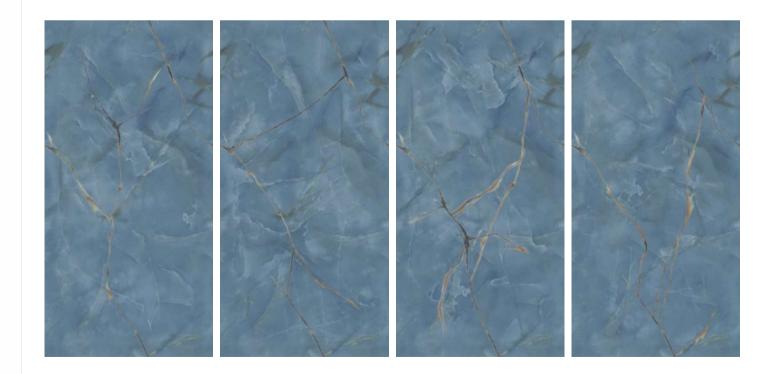

## IT'S TIME TO GIVE A REFRESHING TWIST TO YOUR SPACES WITH A CLASSIC STYLE OF THE TERRAZZO COLLECTION.

The endless marble-ect range of products, now available in the 600x1200mm (2'x4') offers a perfect blend of classic and contemporary appeal, as well as guaranteeing a variety of solutions to bring a beautifully rigorous, sophisticated touch to all kinds of public and private environments.

## MAKE LIFE WORK OF ART

Hidden away in the varied, multi-faceted appeal of granite are stories from the past and present, pulsating with life. A fine line separates the artificial from the natural, when light spreads through and leaves its mark on surfaces strongly bonded with the living styles of the future. The inspiration comes from two granites of Brazilian origin: the distinctive blue of Azul Bahia and the deep black of Via Lattea, both crossed through by white-veins and with a small-medium grain. The other colours start out from the black, gradually shifting through dark and light grey to white.