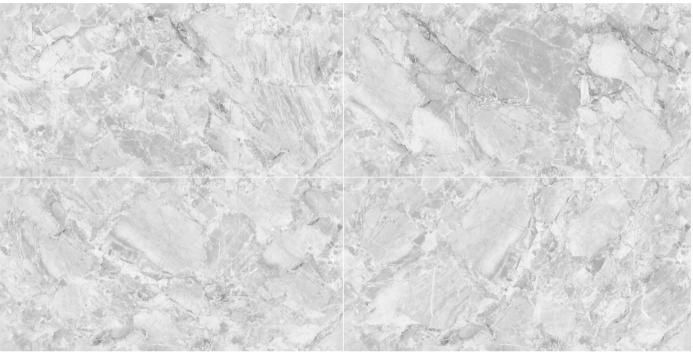

EL-01

Format 60x120cm 2'x4' 24"x48"

Surface Glossy Surface

Composition
4 Pieces

EL-02

Format 60x120cm 2'x4' 24"x48"

Surface Glossy Surface

Composition
4 Pieces

EL-03

Format 60x120cm 2'x4' 24"x48"

Surface Glossy Surface

Composition
4 Pieces

EL-04

Format 60x120cm 2'x4' 24"x48"

Surface Glossy Surface

Composition
4 Pieces