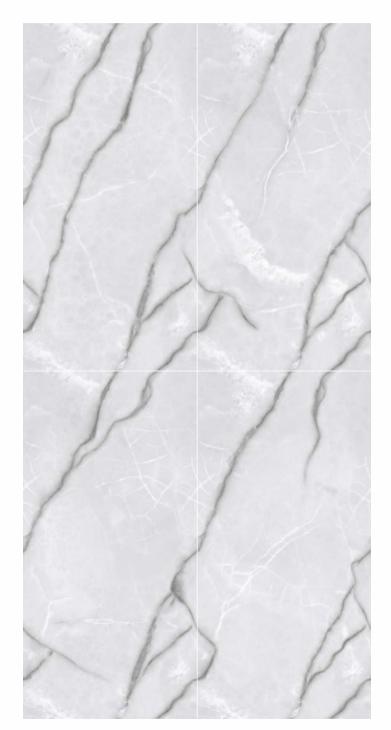

EL-01

Format 60x120cm 2'x4' 24"x48"

Surface Glossy Surface

Composition
4 Pieces

EL-02

Format 60x120cm 2'x4' 24"x48"

Surface Glossy Surface

Composition
4 Pieces