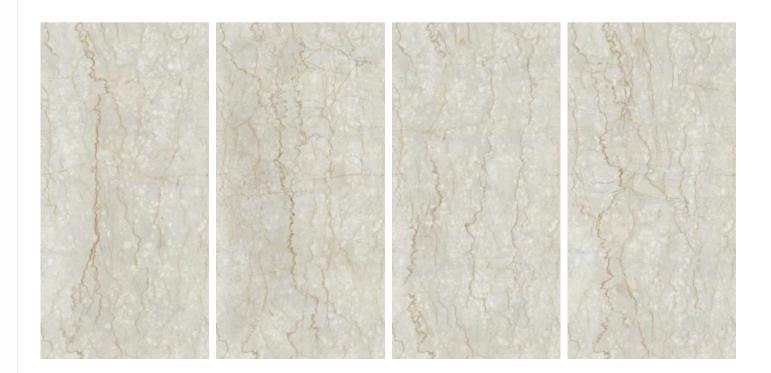

EL-01

Format 60x120cm 2'x4' 24"x48"

Surface Glossy Surface

Composition
4 Pieces

EL-02

Format 60x120cm 2'x4' 24"x48"

Surface Glossy Surface

Composition
4 Pieces

EL-03

Format 60x120cm 2'x4' 24"x48"

Surface Glossy Surface

Composition
4 Pieces

EL-04

Format 60x120cm 2'x4' 24"x48"

Surface Glossy Surface

Composition
4 Pieces