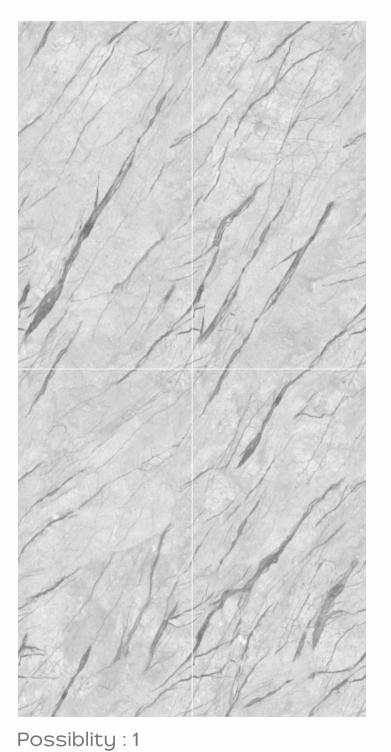

EL-05

Format 60x120cm 2'x4' 24"x48"

Surface Glossy Surface

Composition
4 Pieces

Possiblity : 2

EL-06

Format 60x120cm 2'x4' 24"x48"

Surface Glossy Surface