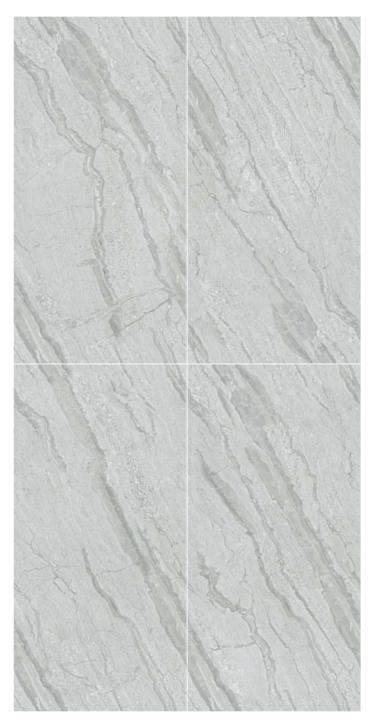

EL-01

Format 60x120cm 2'x4' 24"x48"

Surface Glossy Surface

Composition
4 Pieces

EL-02

Format 60x120cm 2'x4' 24"x48"

Surface Glossy Surface

Composition
4 Pieces

EL-03

Format 60x120cm 2'x4' 24"x48"

Surface Glossy Surface

Composition
4 Pieces

EL-04

Format 60x120cm 2'x4' 24"x48"

Surface Glossy Surface

Composition
4 Pieces