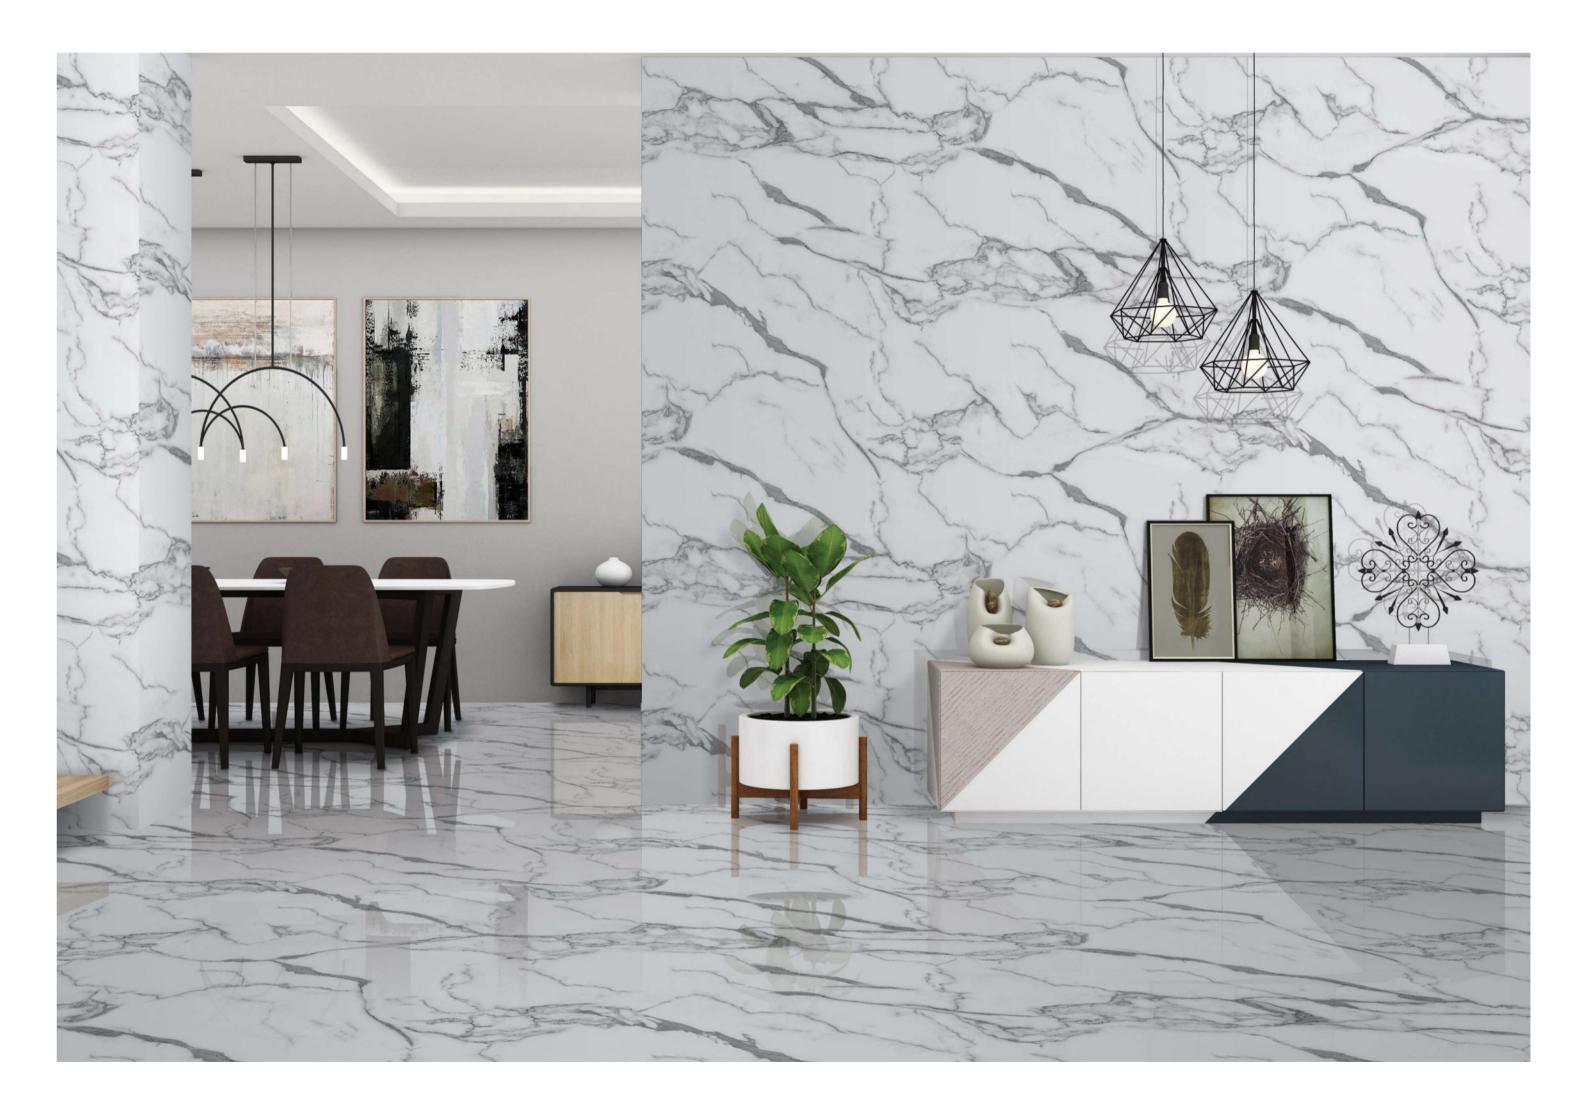

## IT'S TIME TO GIVE A REFRESHING TWIST TO YOUR SPACES WITH A CLASSIC STYLE OF THE TERRAZZO COLLECTION.

The endless marble-ect range of products, now available in the 600x1200mm (2'x4') offers a perfect blend of classic and contemporary appeal, as well as guaranteeing a variety of solutions to bring a beautifully rigorous, sophisticated touch to all kinds of public and private environments.

## MAKE LIFE WORK OF ART

Hidden away in the varied, multi-faceted appeal of granite are stories from the past and present, pulsating with life. A fine line separates the artificial from the natural, when light spreads through and leaves its mark on surfaces strongly bonded with the living styles of the future. The inspiration comes from two granites of Brazilian origin: the distinctive blue of Azul Bahia and the deep black of Via Lattea, both crossed through by white-veins and with a small-medium grain. The other colours start out from the black, gradually shifting through dark and light grey to white.