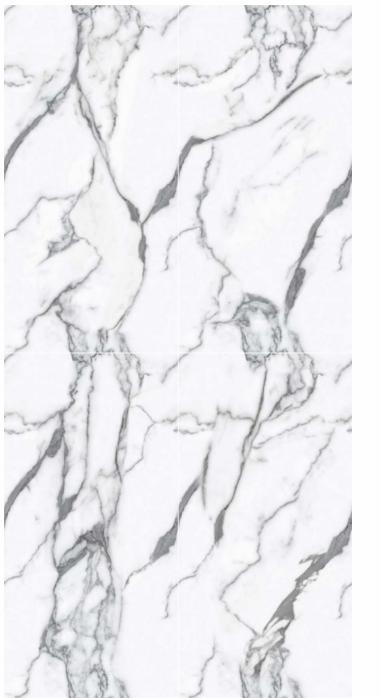

EL-05

Format 60x120cm 2'x4' 24"x48"

Surface Glossy Surface

Composition
4 Pieces

Possiblity : 2

EL-06

Format 60x120cm 2'x4' 24"x48"

Surface Glossy Surface