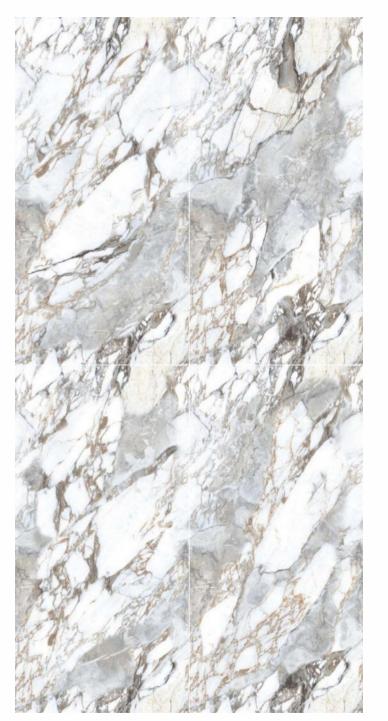

## IT'S TIME TO GIVE A REFRESHING TWIST TO YOUR SPACES WITH A CLASSIC STYLE OF THE TERRAZZO COLLECTION.

The endless marble-ect range of products, now available in the 600x1200mm (2'x4') offers a perfect blend of classic and contemporary appeal, as well as guaranteeing a variety of solutions to bring a beautifully rigorous, sophisticated touch to all kinds of public and private environments.

## MAKE LIFE WORK OF ART

Hidden away in the varied, multi-faceted appeal of granite are stories from the past and present, pulsating with life. A fine line separates the artificial from the natural, when light spreads through and leaves its mark on surfaces strongly bonded with the living styles of the future. The inspiration comes from two granites of Brazilian origin: the distinctive blue of Azul Bahia and the deep black of Via Lattea, both crossed through by white-veins and with a small-medium grain. The other colours start out from the black, gradually shifting through dark and light grey to white.