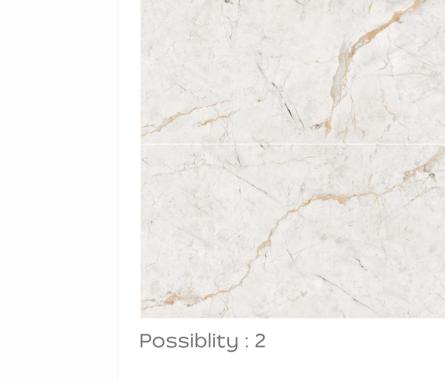

EL-05

Format 60x120cm 2'x4' 24"x48"

Surface Glossy Surface

Composition
4 Pieces

Possiblity : 2

EL-06

Format 60x120cm 2'x4' 24"x48"

Surface Glossy Surface