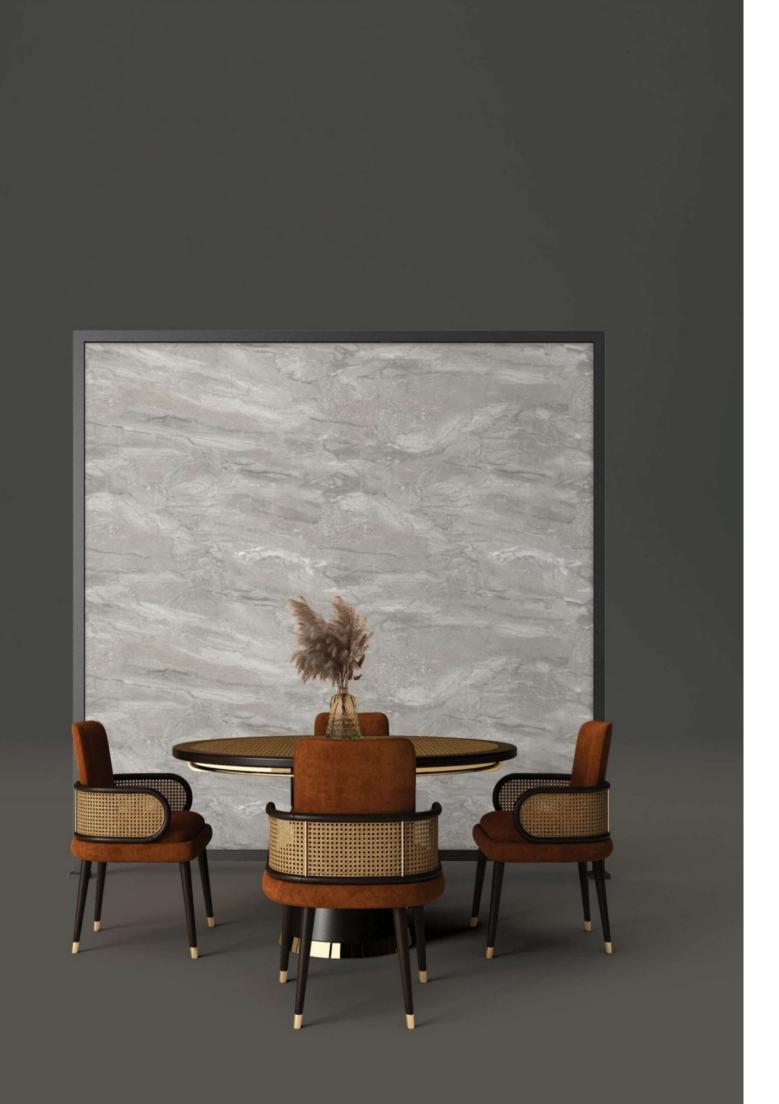

## MAKE LIFE WORK OF ART

Hidden away in the varied, multi-faceted appeal of granite are stories from the past and present, pulsating with life. A fine line separates the artificial from the natural, when light spreads through and leaves its mark on surfaces strongly bonded with the living styles of the future. The inspiration comes from two granites of Brazilian origin: the distinctive blue of Azul Bahia and the deep black of Via Lattea, both crossed through by white-veins and with a small-medium grain. The other colours start out from the black, gradually shifting through dark and light grey to white.