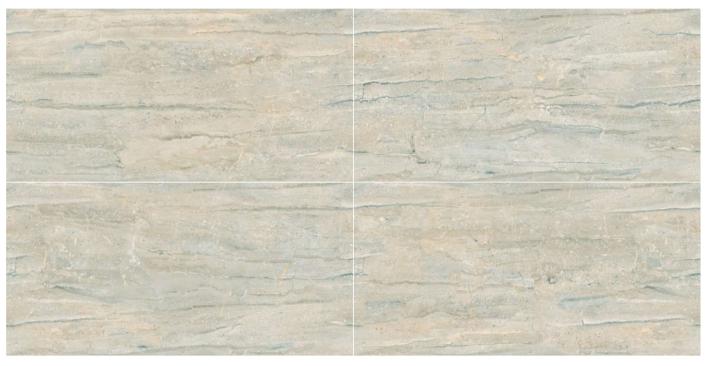

EL-01

Format 60x120cm 2'x4' 24"x48"

Surface Glossy Surface

Composition
4 Pieces

EL-02

Format 60x120cm 2'x4' 24"x48"

Surface Glossy Surface

Composition
4 Pieces