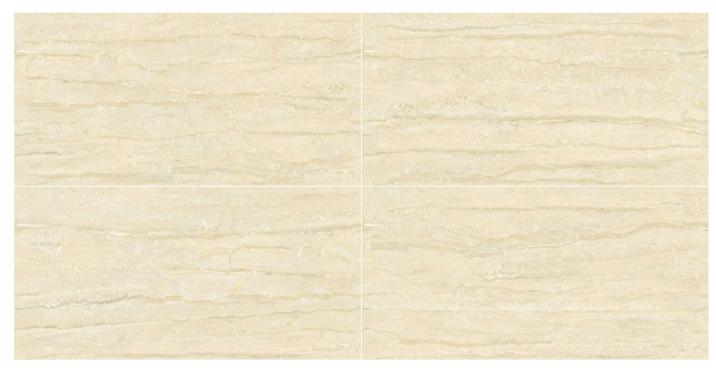

## IT'S TIME TO GIVE A REFRESHING TWIST TO YOUR SPACES WITH A CLASSIC STYLE OF THE TERRAZZO COLLECTION.

The endless marble-ect range of products, now available in the 600x1200mm (2'x4') offers a perfect blend of classic and contemporary appeal, as well as guaranteeing a variety of solutions to bring a beautifully rigorous, sophisticated touch to all kinds of public and private environments.

EL-01

Format 60x120cm 2'x4' 24"x48"

Surface Glossy Surface

Composition
4 Pieces

EL-02

Format 60x120cm 2'x4' 24"x48"

Surface Glossy Surface

Composition
4 Pieces