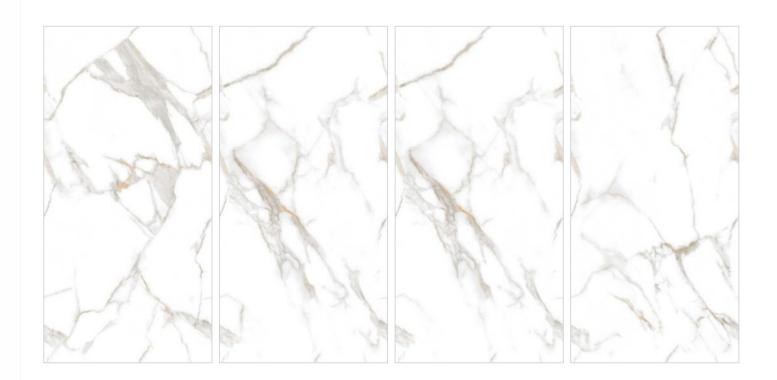

## IT'S TIME TO GIVE A REFRESHING TWIST TO YOUR SPACES WITH A CLASSIC STYLE OF THE TERRAZZO COLLECTION.

The endless marble-ect range of products, now available in the 600x1200mm (2'x4') offers a perfect blend of classic and contemporary appeal, as well as guaranteeing a variety of solutions to bring a beautifully rigorous, sophisticated touch to all kinds of public and private environments.

EL-01

Format 60x120cm 2'x4' 24"x48"

Surface Glossy Surface

Composition
4 Pieces

EL-02

Format 60x120cm 2'x4' 24"x48"

Surface Glossy Surface

Composition
4 Pieces