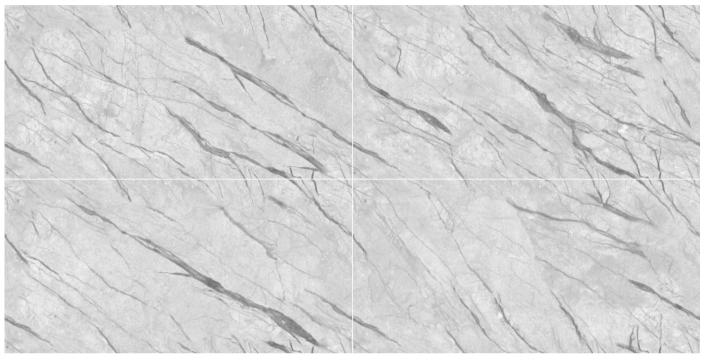

EL-05

Format 60x120cm 2'x4' 24"x48"

Surface Glossy Surface

Composition
4 Pieces

Possiblity : 2

EL-06

Format 60x120cm 2'x4' 24"x48"

Surface Glossy Surface

Composition
4 Pieces

EL-07

Format 60x120cm 2'x4' 24"x48"

Surface Glossy Surface

Composition
4 Pieces

EL-08

Format 60x120cm 2'x4' 24"x48"

Surface Glossy Surface