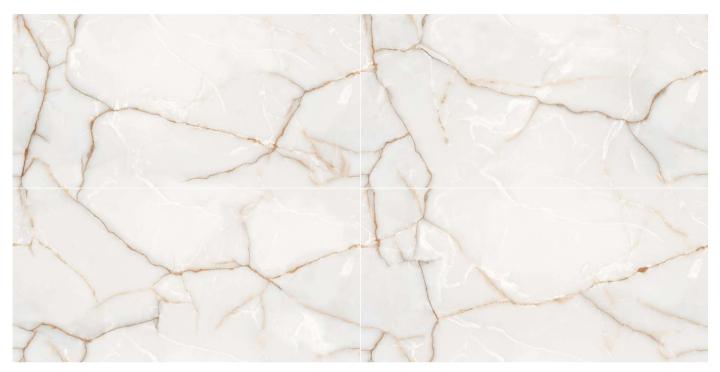

EL-01

Format 60x120cm 2'x4' 24"x48"

Surface Glossy Surface

Composition
4 Pieces

EL-02

Format 60x120cm 2'x4' 24"x48"

Surface Glossy Surface

Composition
4 Pieces