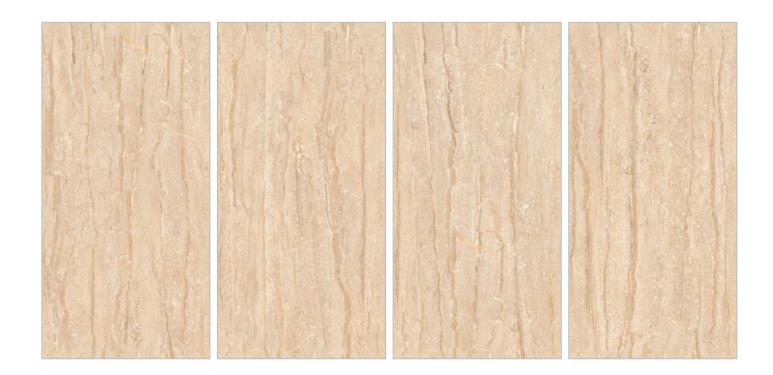

EL-01

Format 60x120cm 2'x4' 24"x48"

Surface Glossy Surface

Composition
4 Pieces

EL-02

Format 60x120cm 2'x4' 24"x48"

Surface Glossy Surface

Composition
4 Pieces

EL-03

Format 60x120cm 2'x4' 24"x48"

Surface Glossy Surface

Composition
4 Pieces

EL-04

Format 60x120cm 2'x4' 24"x48"

Surface Glossy Surface

Composition
4 Pieces