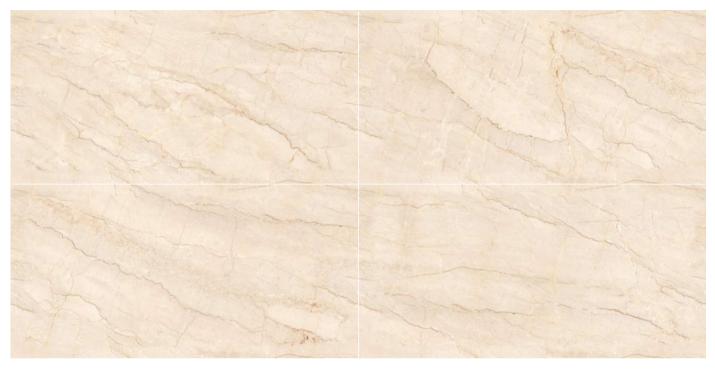

EL-03

Format 60x120cm 2'x4' 24"x48"

Surface Glossy Surface

Composition
4 Pieces

EL-04

Format 60x120cm 2'x4' 24"x48"

Surface Glossy Surface

Composition
4 Pieces