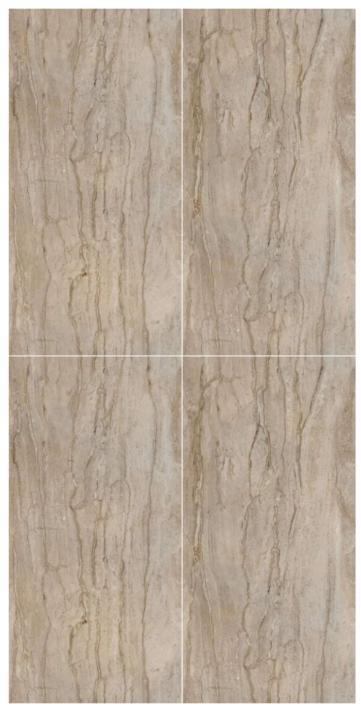

EL-01

Format 60x120cm 2'x4' 24"x48"

Surface Glossy Surface

Composition
4 Pieces

EL-02

Format 60x120cm 2'x4' 24"x48"

Surface Glossy Surface

Composition
4 Pieces

EL-03

Format 60x120cm 2'x4' 24"x48"

Surface Glossy Surface

Composition
4 Pieces

EL-04

Format 60x120cm 2'x4' 24"x48"

Surface Glossy Surface

Composition
4 Pieces