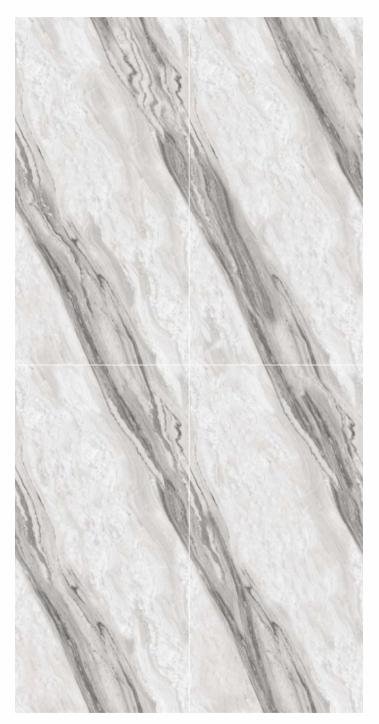

Composition
4 Pieces

EL-09

Format 60x120cm 2'x4' 24"x48"

Surface Glossy Surface

Composition
4 Pieces

EL-10

Format 60x120cm 2'x4' 24"x48"

Surface Glossy Surface

Composition
4 Pieces

EL-11

Format 60x120cm 2'x4' 24"x48"

Surface Glossy Surface

Composition
4 Pieces

EL-12

Format 60x120cm 2'x4' 24"x48"

Surface Glossy Surface