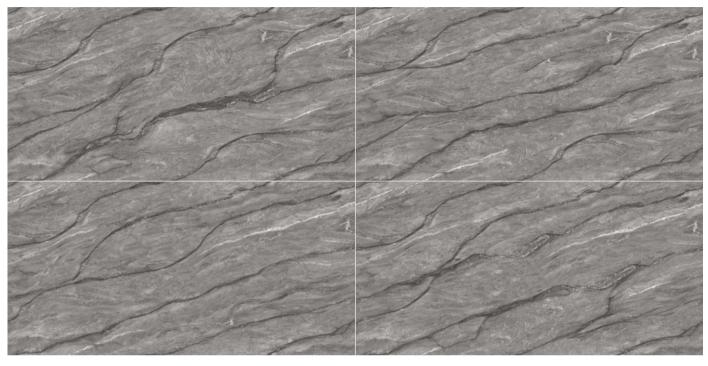

## IT'S TIME TO GIVE A REFRESHING TWIST TO YOUR SPACES WITH A CLASSIC STYLE OF THE TERRAZZO COLLECTION.

The endless marble-ect range of products, now available in the 600x1200mm (2'x4') offers a perfect blend of classic and contemporary appeal, as well as guaranteeing a variety of solutions to bring a beautifully rigorous, sophisticated touch to all kinds of public and private environments.

## MAKE LIFE WORK OF ART

Hidden away in the varied, multi-faceted appeal of granite are stories from the past and present, pulsating with life. A fine line separates the artificial from the natural, when light spreads through and leaves its mark on surfaces strongly bonded with the living styles of the future. The inspiration comes from two granites of Brazilian origin: the distinctive blue of Azul Bahia and the deep black of Via Lattea, both crossed through by white-veins and with a small-medium grain. The other colours start out from the black, gradually shifting through dark and light grey to white.