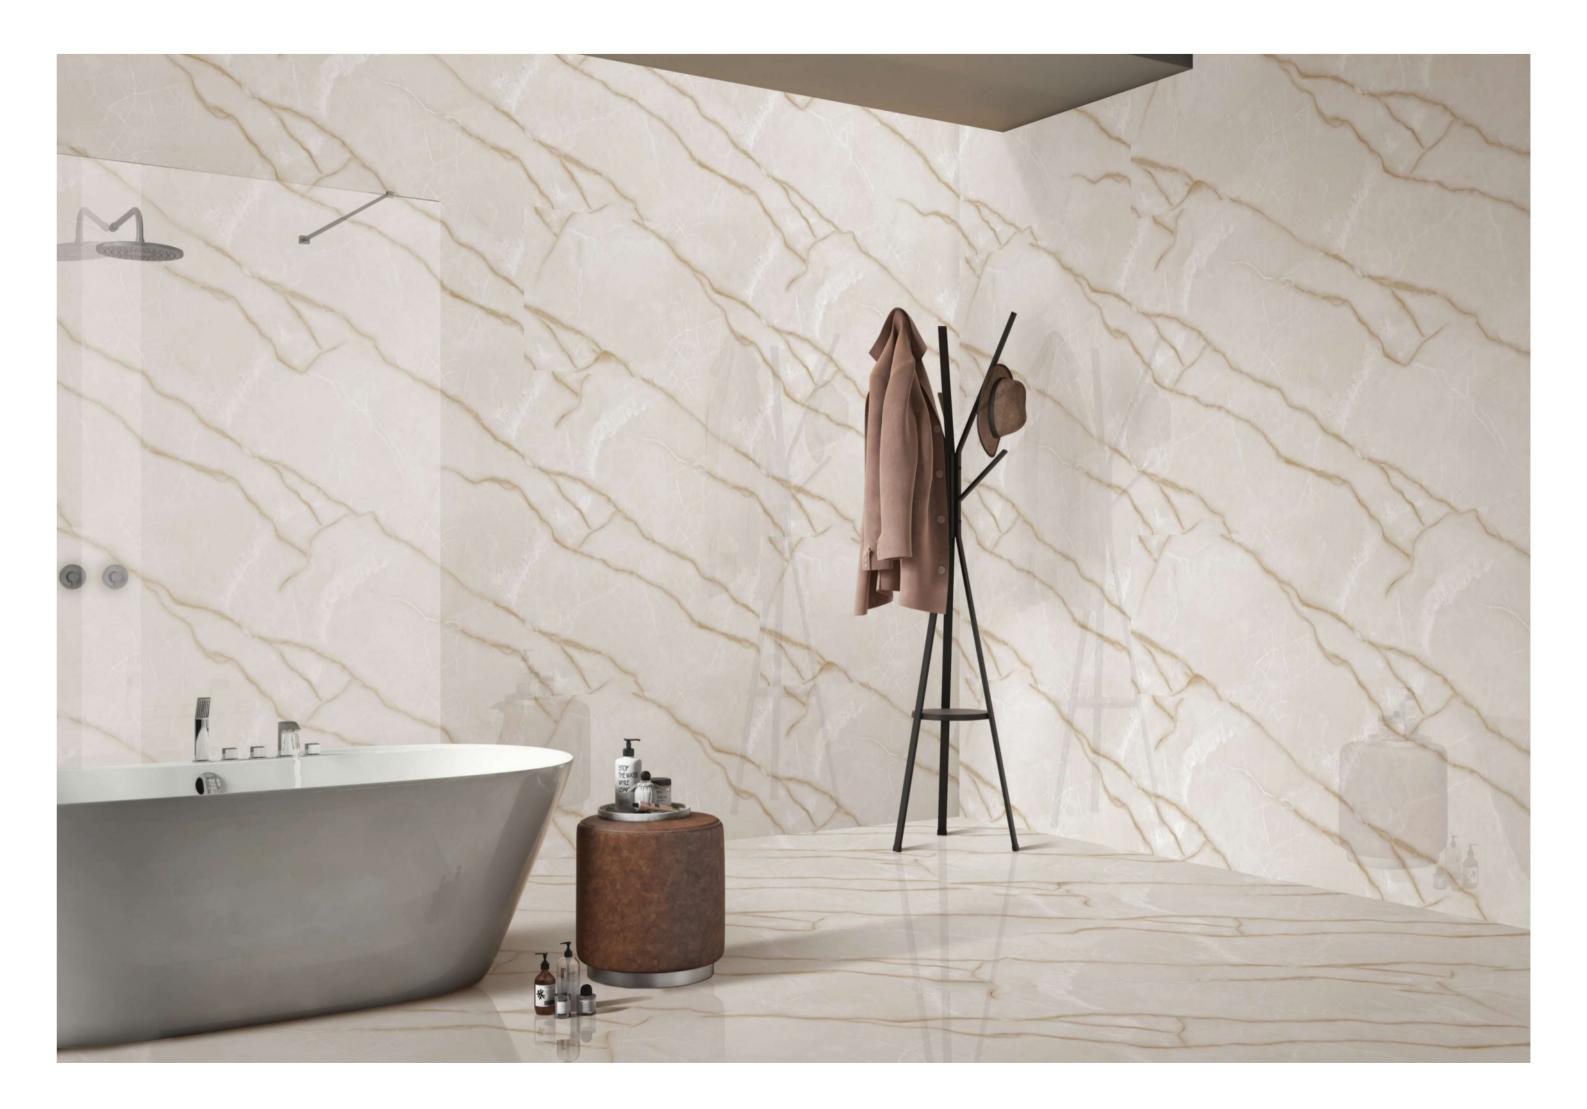

## IT'S TIME TO GIVE A REFRESHING TWIST TO YOUR SPACES WITH A CLASSIC STYLE OF THE TERRAZZO COLLECTION.

The endless marble-ect range of products, now available in the 600x1200mm (2'x4') offers a perfect blend of classic and contemporary appeal, as well as guaranteeing a variety of solutions to bring a beautifully rigorous, sophisticated touch to all kinds of public and private environments.

## MAKE LIFE WORK OF ART

Hidden away in the varied, multi-faceted appeal of granite are stories from the past and present, pulsating with life. A fine line separates the artificial from the natural, when light spreads through and leaves its mark on surfaces strongly bonded with the living styles of the future. The inspiration comes from two granites of Brazilian origin: the distinctive blue of Azul Bahia and the deep black of Via Lattea, both crossed through by white-veins and with a small-medium grain. The other colours start out from the black, gradually shifting through dark and light grey to white.