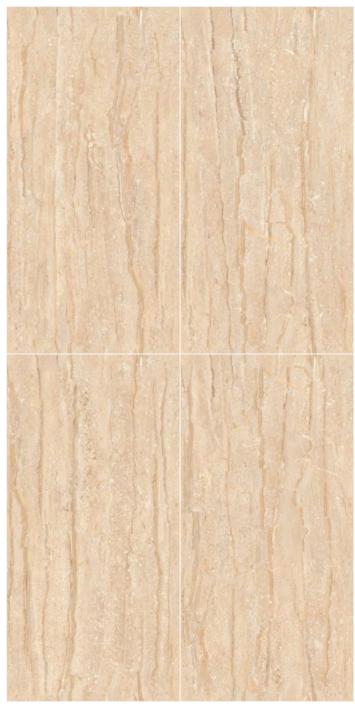

EL-03

Format 60x120cm 2'x4' 24"x48"

Surface Glossy Surface

Composition
4 Pieces

EL-04

Format 60x120cm 2'x4' 24"x48"

Surface Glossy Surface

Composition
4 Pieces