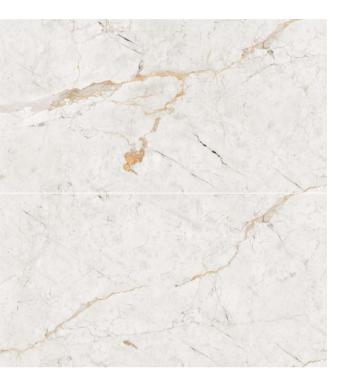

## IT'S TIME TO GIVE A REFRESHING TWIST TO YOUR SPACES WITH A CLASSIC STYLE OF THE TERRAZZO COLLECTION.

The endless marble-ect range of products, now available in the 600x1200mm (2'x4') offers a perfect blend of classic and contemporary appeal, as well as guaranteeing a variety of solutions to bring a beautifully rigorous, sophisticated touch to all kinds of public and private environments.

## MAKE LIFE WORK OF ART

Hidden away in the varied, multi-faceted appeal of granite are stories from the past and present, pulsating with life. A fine line separates the artificial from the natural, when light spreads through and leaves its mark on surfaces strongly bonded with the living styles of the future. The inspiration comes from two granites of Brazilian origin: the distinctive blue of Azul Bahia and the deep black of Via Lattea, both crossed through by white-veins and with a small-medium grain. The other colours start out from the black, gradually shifting through dark and light grey to white.