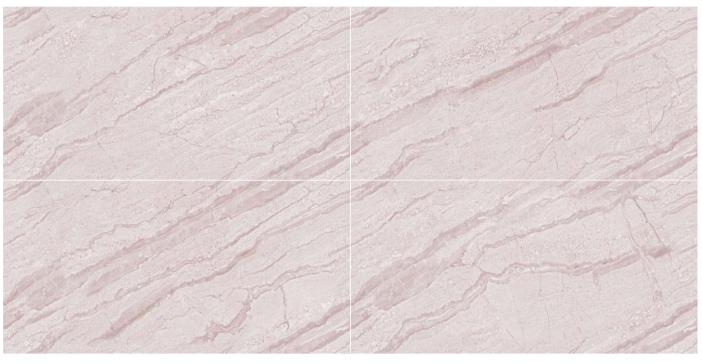

EL-01

Format 60x120cm 2'x4' 24"x48"

Surface Glossy Surface

Composition
4 Pieces

EL-02

Format 60x120cm 2'x4' 24"x48"

Surface Glossy Surface

Composition
4 Pieces

EL-03

Format 60x120cm 2'x4' 24"x48"

Surface Glossy Surface

Composition
4 Pieces

EL-04

Format 60x120cm 2'x4' 24"x48"

Surface Glossy Surface

Composition
4 Pieces