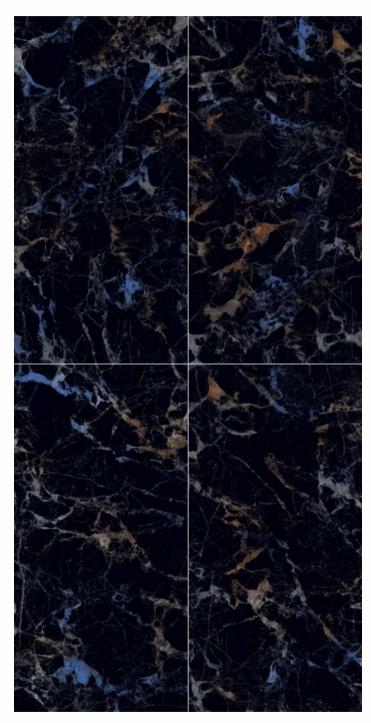

## MAKE LIFE WORK OF ART

Hidden away in the varied, multi-faceted appeal of granite are stories from the past and present, pulsating with life. A fine line separates the artificial from the natural, when light spreads through and leaves its mark on surfaces strongly bonded with the living styles of the future. The inspiration comes from two granites of Brazilian origin: the distinctive blue of Azul Bahia and the deep black of Via Lattea, both crossed through by white-veins and with a small-medium grain. The other colours start out from the black, gradually shifting through dark and light grey to white.

EL-01

Format 60x120cm 2'x4' 24"x48"

Surface Glossy Surface

Composition
4 Pieces

EL-02

Format 60x120cm 2'x4' 24"x48"

Surface Glossy Surface

Composition
4 Pieces

EL-03

Format 60x120cm 2'x4' 24"x48"

Surface Glossy Surface

Composition
4 Pieces

EL-04

Format 60x120cm 2'x4' 24"x48"

Surface Glossy Surface

Composition
4 Pieces