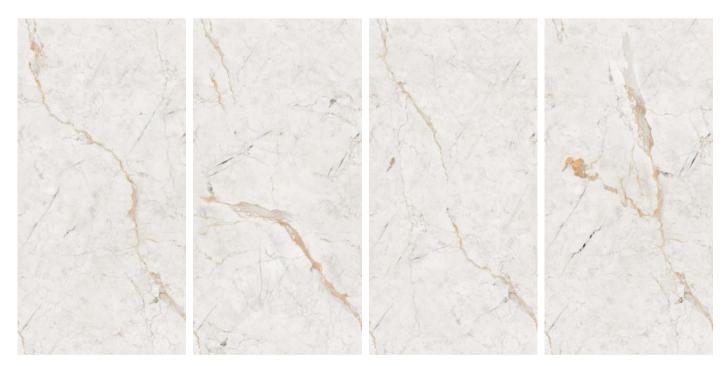

EL-01

Format 60x120cm 2'x4' 24"x48"

Surface Glossy Surface

Composition
4 Pieces

EL-02

Format 60x120cm 2'x4' 24"x48"

Surface Glossy Surface

Composition
4 Pieces

EL-03

Format 60x120cm 2'x4' 24"x48"

Surface Glossy Surface

Composition
4 Pieces

EL-04

Format 60x120cm 2'x4' 24"x48"

Surface Glossy Surface

Composition
4 Pieces