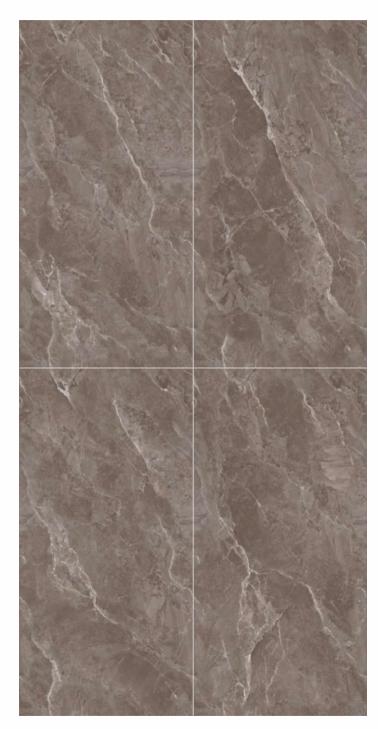

## IT'S TIME TO GIVE A REFRESHING TWIST TO YOUR SPACES WITH A CLASSIC STYLE OF THE TERRAZZO COLLECTION.

The endless marble-ect range of products, now available in the 600x1200mm (2'x4') offers a perfect blend of classic and contemporary appeal, as well as guaranteeing a variety of solutions to bring a beautifully rigorous, sophisticated touch to all kinds of public and private environments.

## MAKE LIFE WORK OF ART

Hidden away in the varied, multi-faceted appeal of granite are stories from the past and present, pulsating with life. A fine line separates the artificial from the natural, when light spreads through and leaves its mark on surfaces strongly bonded with the living styles of the future. The inspiration comes from two granites of Brazilian origin: the distinctive blue of Azul Bahia and the deep black of Via Lattea, both crossed through by white-veins and with a small-medium grain. The other colours start out from the black, gradually shifting through dark and light grey to white.