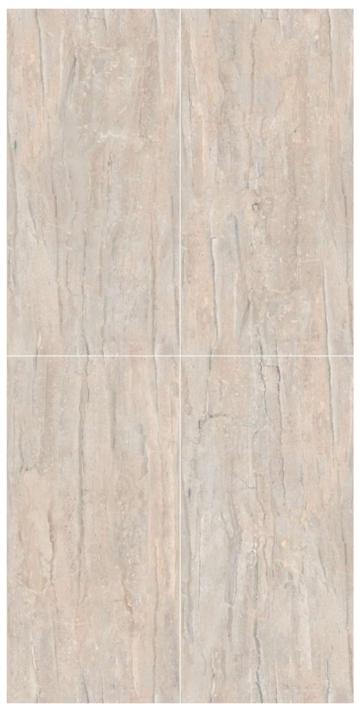

EL-05

Format 60x120cm 2'x4' 24"x48"

Surface Glossy Surface

Composition
4 Pieces

Possiblity : 2

EL-06

Format 60x120cm 2'x4' 24"x48"

Surface Glossy Surface