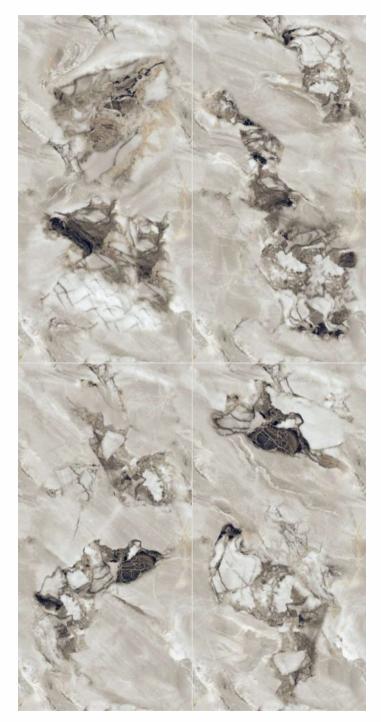

## IT'S TIME TO GIVE A REFRESHING TWIST TO YOUR SPACES WITH A CLASSIC STYLE OF THE TERRAZZO COLLECTION.

The endless marble-ect range of products, now available in the 600x1200mm (2'x4') offers a perfect blend of classic and contemporary appeal, as well as guaranteeing a variety of solutions to bring a beautifully rigorous, sophisticated touch to all kinds of public and private environments.

## MAKE LIFE WORK OF ART

Hidden away in the varied, multi-faceted appeal of granite are stories from the past and present, pulsating with life. A fine line separates the artificial from the natural, when light spreads through and leaves its mark on surfaces strongly bonded with the living styles of the future. The inspiration comes from two granites of Brazilian origin: the distinctive blue of Azul Bahia and the deep black of Via Lattea, both crossed through by white-veins and with a small-medium grain. The other colours start out from the black, gradually shifting through dark and light grey to white.

EL-01

Format 60x120cm 2'x4' 24"x48"

Surface Glossy Surface

Composition
4 Pieces

EL-02

Format 60x120cm 2'x4' 24"x48"

Surface Glossy Surface

Composition
4 Pieces

EL-03

Format 60x120cm 2'x4' 24"x48"

Surface Glossy Surface

Composition
4 Pieces

EL-04

Format 60x120cm 2'x4' 24"x48"

Surface Glossy Surface

Composition
4 Pieces

EL-05

Format 60x120cm 2'x4' 24"x48"

Surface Glossy Surface

Composition
4 Pieces

Possiblity : 2

EL-06

Format 60x120cm 2'x4' 24"x48"

Surface Glossy Surface

Composition
4 Pieces

EL-07

Format 60x120cm 2'x4' 24"x48"

Surface Glossy Surface

Composition
4 Pieces

EL-08

Format 60x120cm 2'x4' 24"x48"

Surface Glossy Surface