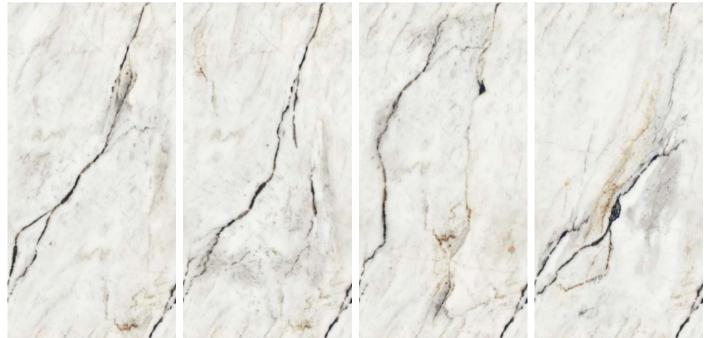

## IT'S TIME TO GIVE A REFRESHING TWIST TO YOUR SPACES WITH A CLASSIC STYLE OF THE TERRAZZO COLLECTION.

The endless marble-ect range of products, now available in the 600x1200mm (2'x4') offers a perfect blend of classic and contemporary appeal, as well as guaranteeing a variety of solutions to bring a beautifully rigorous, sophisticated touch to all kinds of public and private environments.

EL-01

Format 60x120cm 2'x4' 24"x48"

Surface Glossy Surface

Composition
4 Pieces

EL-02

Format 60x120cm 2'x4' 24"x48"

Surface Glossy Surface

Composition
4 Pieces

EL-03

Format 60x120cm 2'x4' 24"x48"

Surface Glossy Surface

Composition
4 Pieces

EL-04

Format 60x120cm 2'x4' 24"x48"

Surface Glossy Surface

Composition
4 Pieces