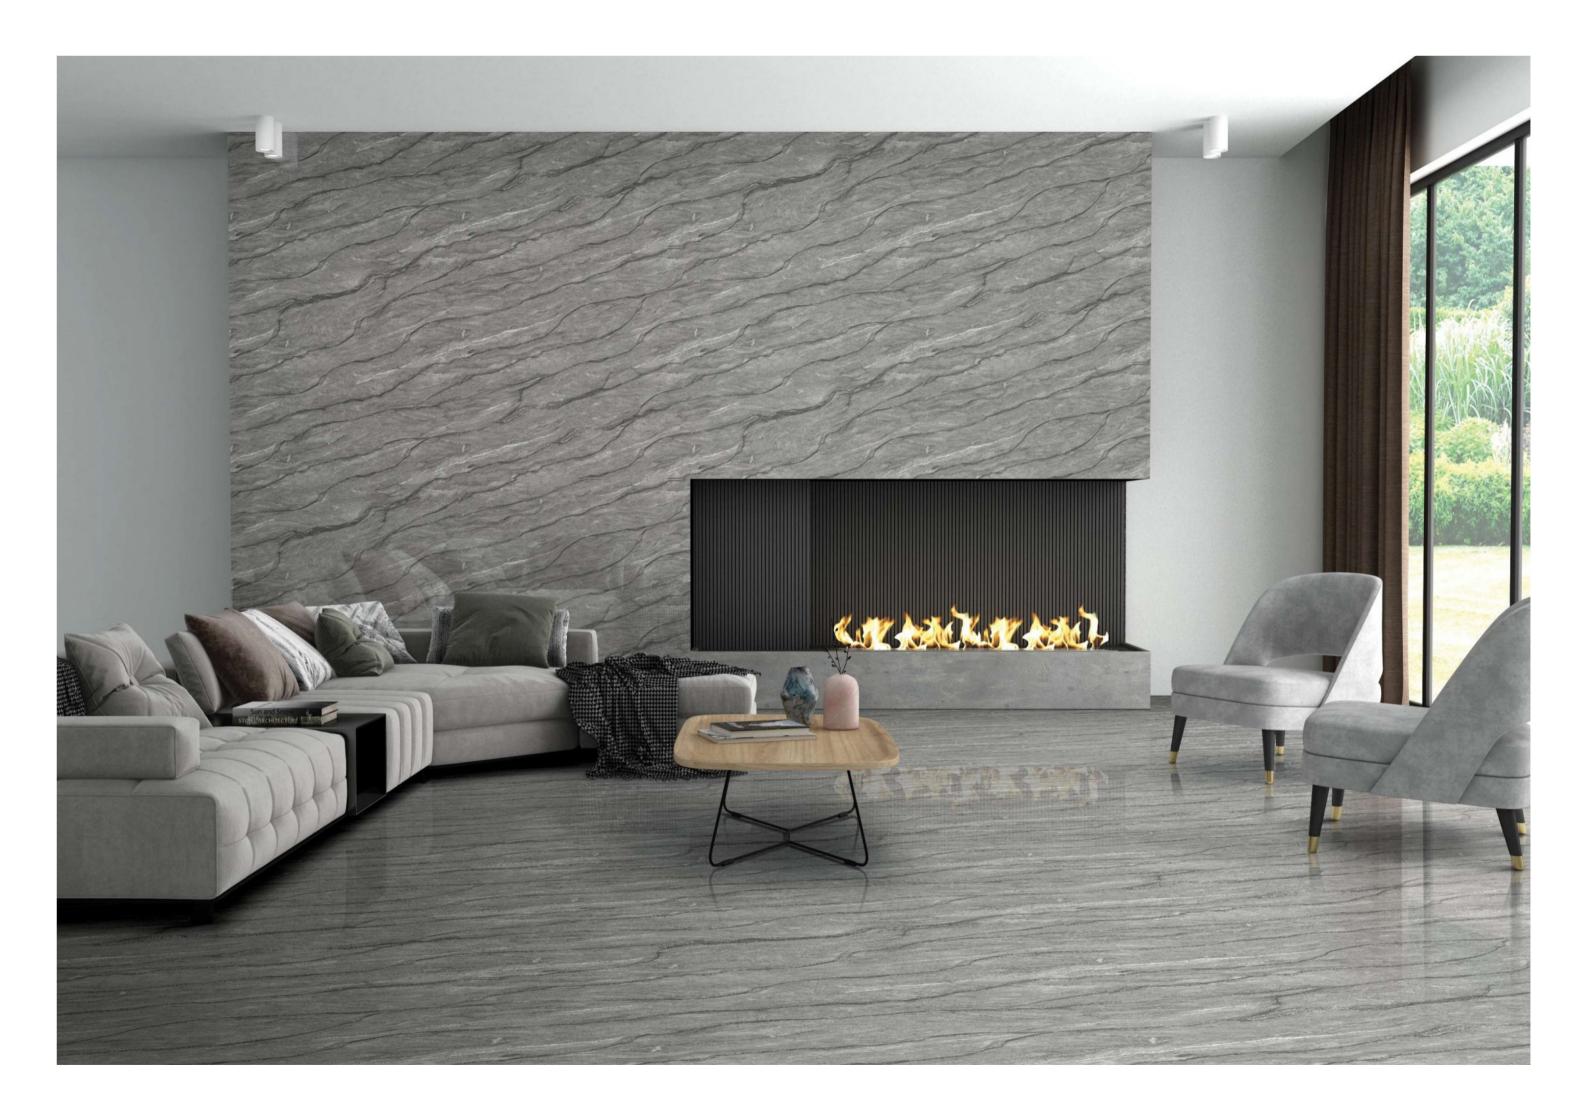

## IT'S TIME TO GIVE A REFRESHING TWIST TO YOUR SPACES WITH A CLASSIC STYLE OF THE TERRAZZO COLLECTION.

The endless marble-ect range of products, now available in the 600x1200mm (2'x4') offers a perfect blend of classic and contemporary appeal, as well as guaranteeing a variety of solutions to bring a beautifully rigorous, sophisticated touch to all kinds of public and private environments.

## MAKE LIFE WORK OF ART

Hidden away in the varied, multi-faceted appeal of granite are stories from the past and present, pulsating with life. A fine line separates the artificial from the natural, when light spreads through and leaves its mark on surfaces strongly bonded with the living styles of the future. The inspiration comes from two granites of Brazilian origin: the distinctive blue of Azul Bahia and the deep black of Via Lattea, both crossed through by white-veins and with a small-medium grain. The other colours start out from the black, gradually shifting through dark and light grey to white.