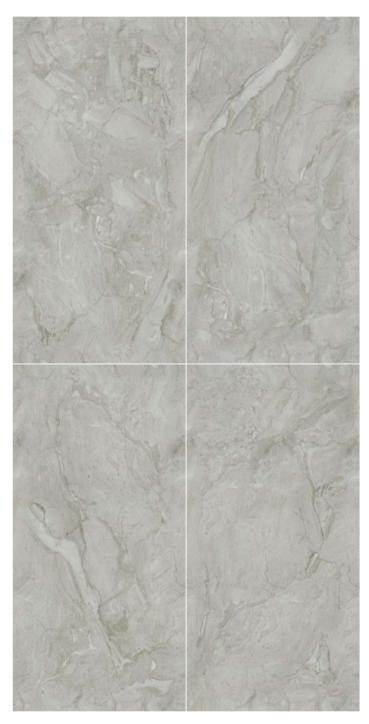

EL-03

Format 60x120cm 2'x4' 24"x48"

Surface Glossy Surface

Composition
4 Pieces

EL-04

Format 60x120cm 2'x4' 24"x48"

Surface Glossy Surface

Composition
4 Pieces