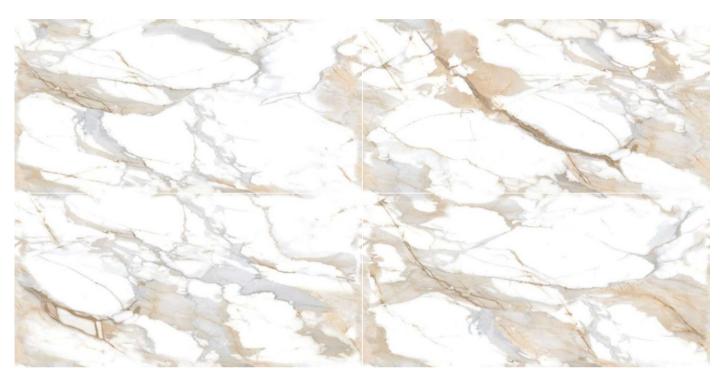

## IT'S TIME TO GIVE A REFRESHING TWIST TO YOUR SPACES WITH A CLASSIC STYLE OF THE TERRAZZO COLLECTION.

The endless marble-ect range of products, now available in the 600x1200mm (2'x4') offers a perfect blend of classic and contemporary appeal, as well as guaranteeing a variety of solutions to bring a beautifully rigorous, sophisticated touch to all kinds of public and private environments.

EL-01

Format 60x120cm 2'x4' 24"x48"

Surface Glossy Surface

Composition
4 Pieces

EL-02

Format 60x120cm 2'x4' 24"x48"

Surface Glossy Surface

Composition
4 Pieces

EL-03

Format 60x120cm 2'x4' 24"x48"

Surface Glossy Surface

Composition
4 Pieces

EL-04

Format 60x120cm 2'x4' 24"x48"

Surface Glossy Surface

Composition
4 Pieces