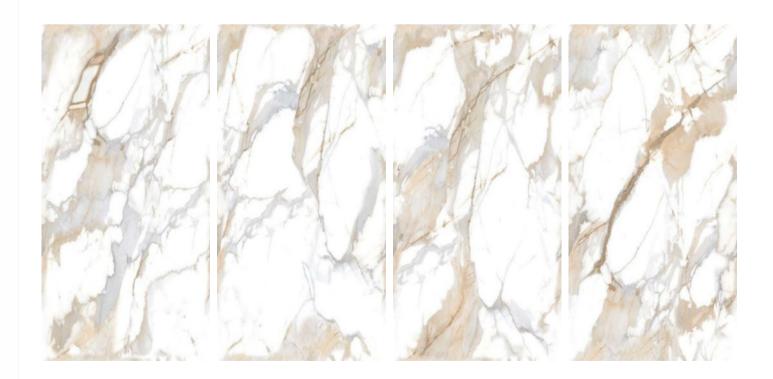

EL-01

Format 60x120cm 2'x4' 24"x48"

Surface Glossy Surface

Composition
4 Pieces

EL-02

Format 60x120cm 2'x4' 24"x48"

Surface Glossy Surface

Composition
4 Pieces

EL-03

Format 60x120cm 2'x4' 24"x48"

Surface Glossy Surface

Composition
4 Pieces

EL-04

Format 60x120cm 2'x4' 24"x48"

Surface Glossy Surface

Composition
4 Pieces

EL-05

Format 60x120cm 2'x4' 24"x48"

Surface Glossy Surface

Composition
4 Pieces

Possiblity : 2

EL-06

Format 60x120cm 2'x4' 24"x48"

Surface Glossy Surface