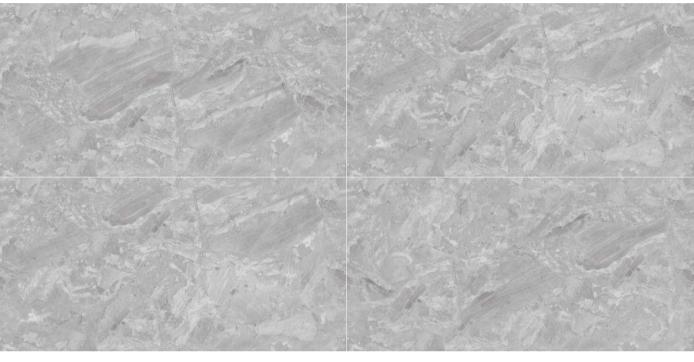

## IT'S TIME TO GIVE A REFRESHING TWIST TO YOUR SPACES WITH A CLASSIC STYLE OF THE TERRAZZO COLLECTION.

The endless marble-ect range of products, now available in the 600x1200mm (2'x4') offers a perfect blend of classic and contemporary appeal, as well as guaranteeing a variety of solutions to bring a beautifully rigorous, sophisticated touch to all kinds of public and private environments.

## MAKE LIFE WORK OF ART

Hidden away in the varied, multi-faceted appeal of granite are stories from the past and present, pulsating with life. A fine line separates the artificial from the natural, when light spreads through and leaves its mark on surfaces strongly bonded with the living styles of the future. The inspiration comes from two granites of Brazilian origin: the distinctive blue of Azul Bahia and the deep black of Via Lattea, both crossed through by white-veins and with a small-medium grain. The other colours start out from the black, gradually shifting through dark and light grey to white.