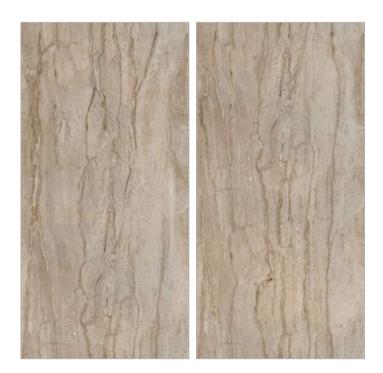

Composition
4 Pieces

EL-09

Format 60x120cm 2'x4' 24"x48"

Surface Glossy Surface

Composition
4 Pieces

EL-10

Format 60x120cm 2'x4' 24"x48"

Surface Glossy Surface

Composition
4 Pieces

EL-11

Format 60x120cm 2'x4' 24"x48"

Surface Glossy Surface

Composition
4 Pieces

EL-12

Format 60x120cm 2'x4' 24"x48"

Surface Glossy Surface