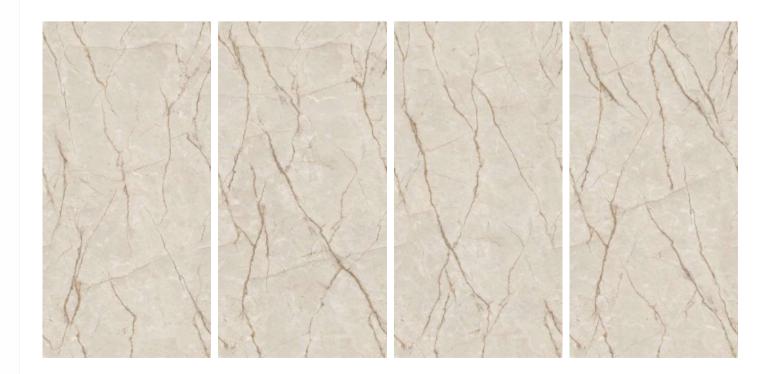

EL-01

Format 60x120cm 2'x4' 24"x48"

Surface Glossy Surface

Composition
4 Pieces

EL-02

Format 60x120cm 2'x4' 24"x48"

Surface Glossy Surface

Composition
4 Pieces

EL-03

Format 60x120cm 2'x4' 24"x48"

Surface Glossy Surface

Composition
4 Pieces

EL-04

Format 60x120cm 2'x4' 24"x48"

Surface Glossy Surface

Composition
4 Pieces