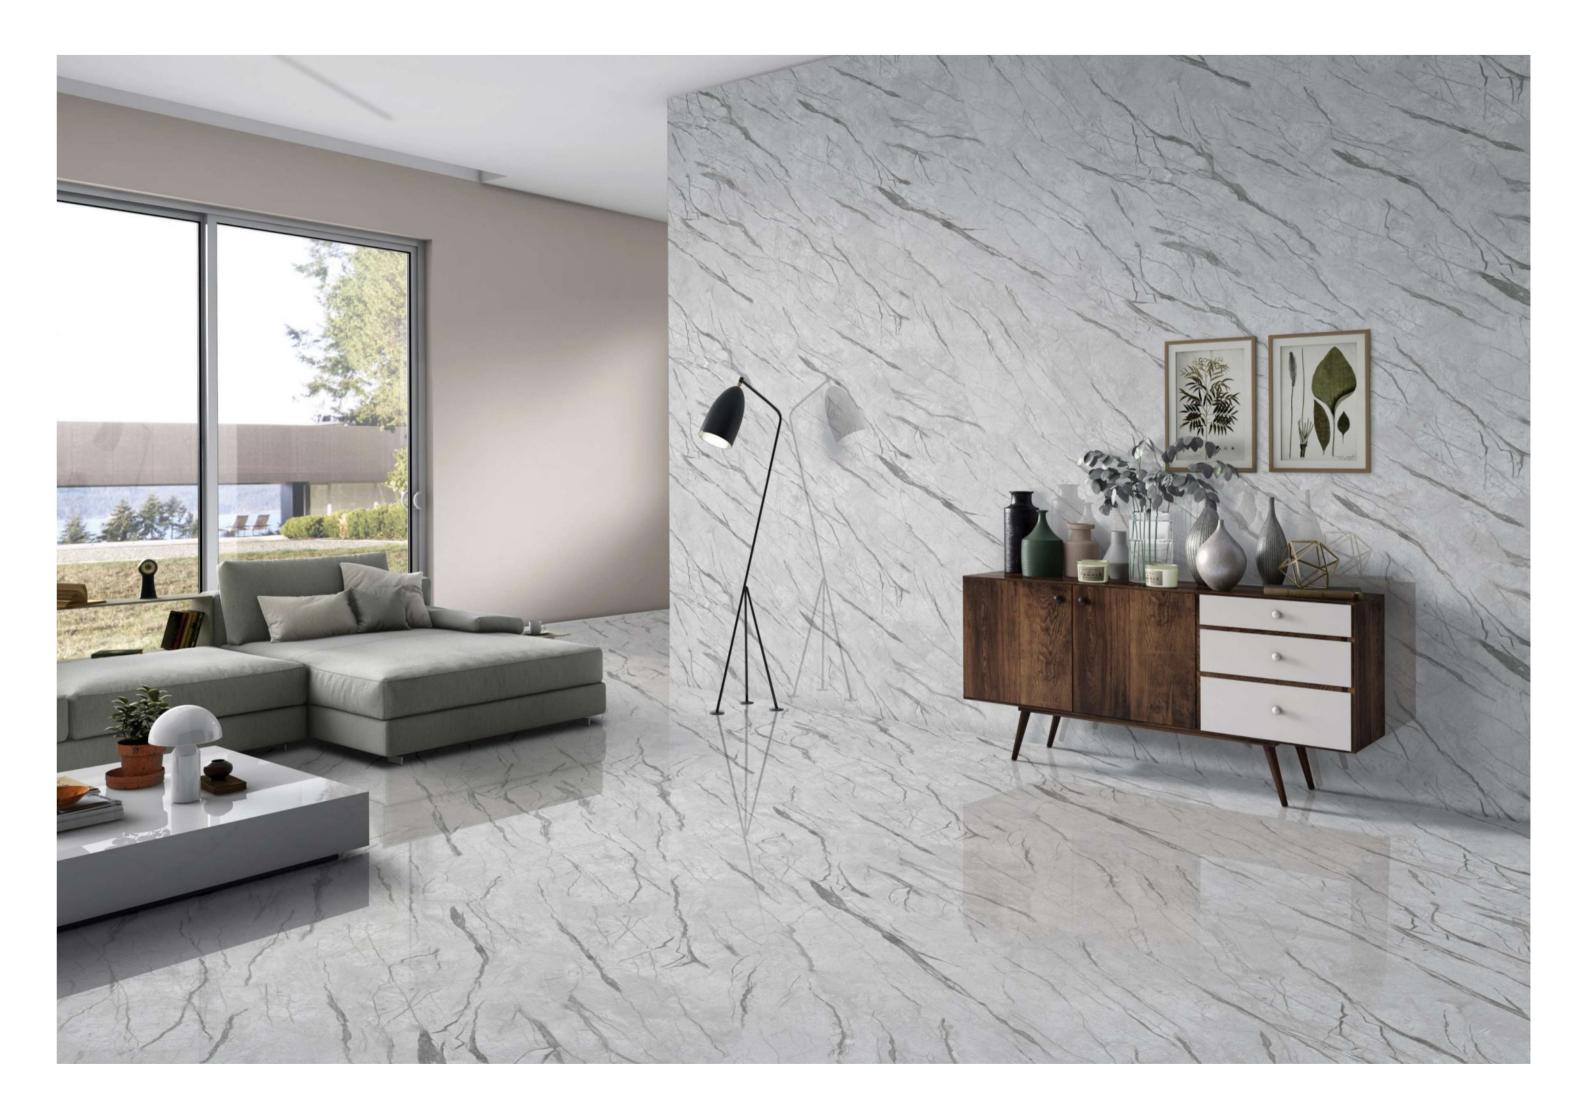

## IT'S TIME TO GIVE A REFRESHING TWIST TO YOUR SPACES WITH A CLASSIC STYLE OF THE TERRAZZO COLLECTION.

The endless marble-ect range of products, now available in the 600x1200mm (2'x4') offers a perfect blend of classic and contemporary appeal, as well as guaranteeing a variety of solutions to bring a beautifully rigorous, sophisticated touch to all kinds of public and private environments.

## MAKE LIFE WORK OF ART

Hidden away in the varied, multi-faceted appeal of granite are stories from the past and present, pulsating with life. A fine line separates the artificial from the natural, when light spreads through and leaves its mark on surfaces strongly bonded with the living styles of the future. The inspiration comes from two granites of Brazilian origin: the distinctive blue of Azul Bahia and the deep black of Via Lattea, both crossed through by white-veins and with a small-medium grain. The other colours start out from the black, gradually shifting through dark and light grey to white.