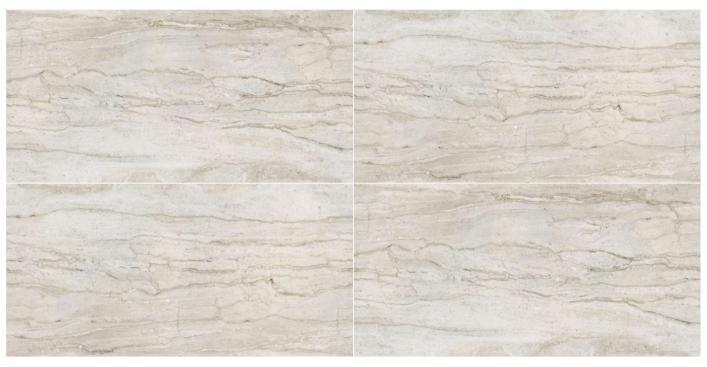

EL-01

Format 60x120cm 2'x4' 24"x48"

Surface Glossy Surface

Composition
4 Pieces

EL-02

Format 60x120cm 2'x4' 24"x48"

Surface Glossy Surface

Composition
4 Pieces

EL-03

Format 60x120cm 2'x4' 24"x48"

Surface Glossy Surface

Composition
4 Pieces

EL-04

Format 60x120cm 2'x4' 24"x48"

Surface Glossy Surface

Composition
4 Pieces