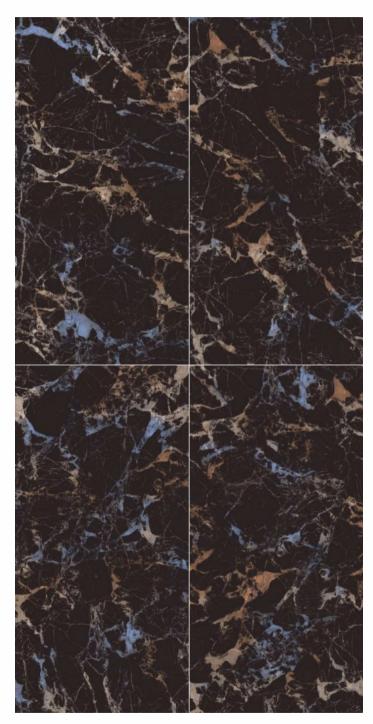

## MAKE LIFE WORK OF ART

Hidden away in the varied, multi-faceted appeal of granite are stories from the past and present, pulsating with life. A fine line separates the artificial from the natural, when light spreads through and leaves its mark on surfaces strongly bonded with the living styles of the future. The inspiration comes from two granites of Brazilian origin: the distinctive blue of Azul Bahia and the deep black of Via Lattea, both crossed through by white-veins and with a small-medium grain. The other colours start out from the black, gradually shifting through dark and light grey to white.