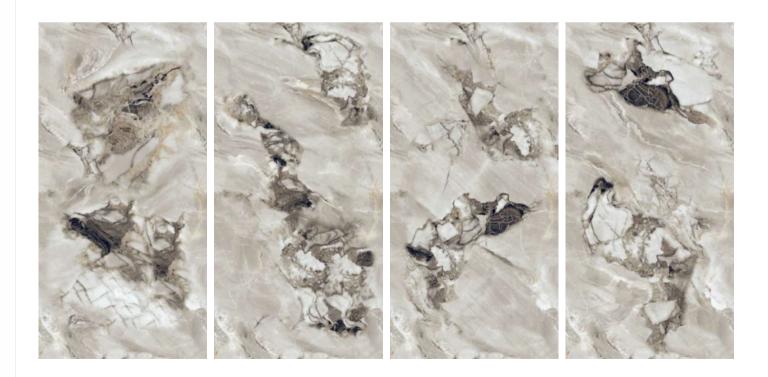

## NEW IMAGERY FOR HOMES, SPANNING ART AND LIFE

The collection takes a small square of ceramic and reinterprets it in countless ways, exploiting patterns, designs and colours to create a distinctive element that stands out in any space.

EL-51

Format 60x120cm 2'x4' 24"x48"

Surface Glossy Surface

Composition
4 Pieces

EL-52

Format 60x120cm 2'x4' 24"x48"

Surface Glossy Surface

Composition
4 Pieces

EL-53

Format 60x120cm 2'x4' 24"x48"

Surface Glossy Surface

Composition
4 Pieces

1

EL-54

Format 60x120cm 2'x4' 24"x48"

Surface Glossy Surface