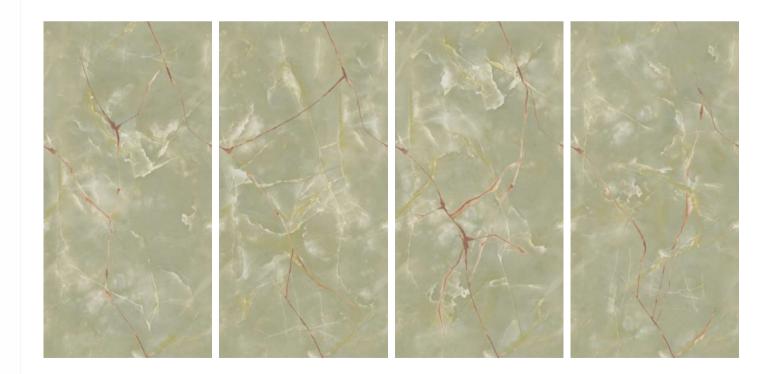

Composition
4 Pieces

EL-13

Format 60x120cm 2'x4' 24"x48"

Surface Glossy Surface

Composition
4 Pieces

Possiblity : 2

EL-14

Format 60x120cm 2'x4' 24"x48"

Surface Glossy Surface

Composition
4 Pieces

EL-15

Format 60x120cm 2'x4' 24"x48"

Surface Glossy Surface

Composition
4 Pieces

\*\*

EL-16