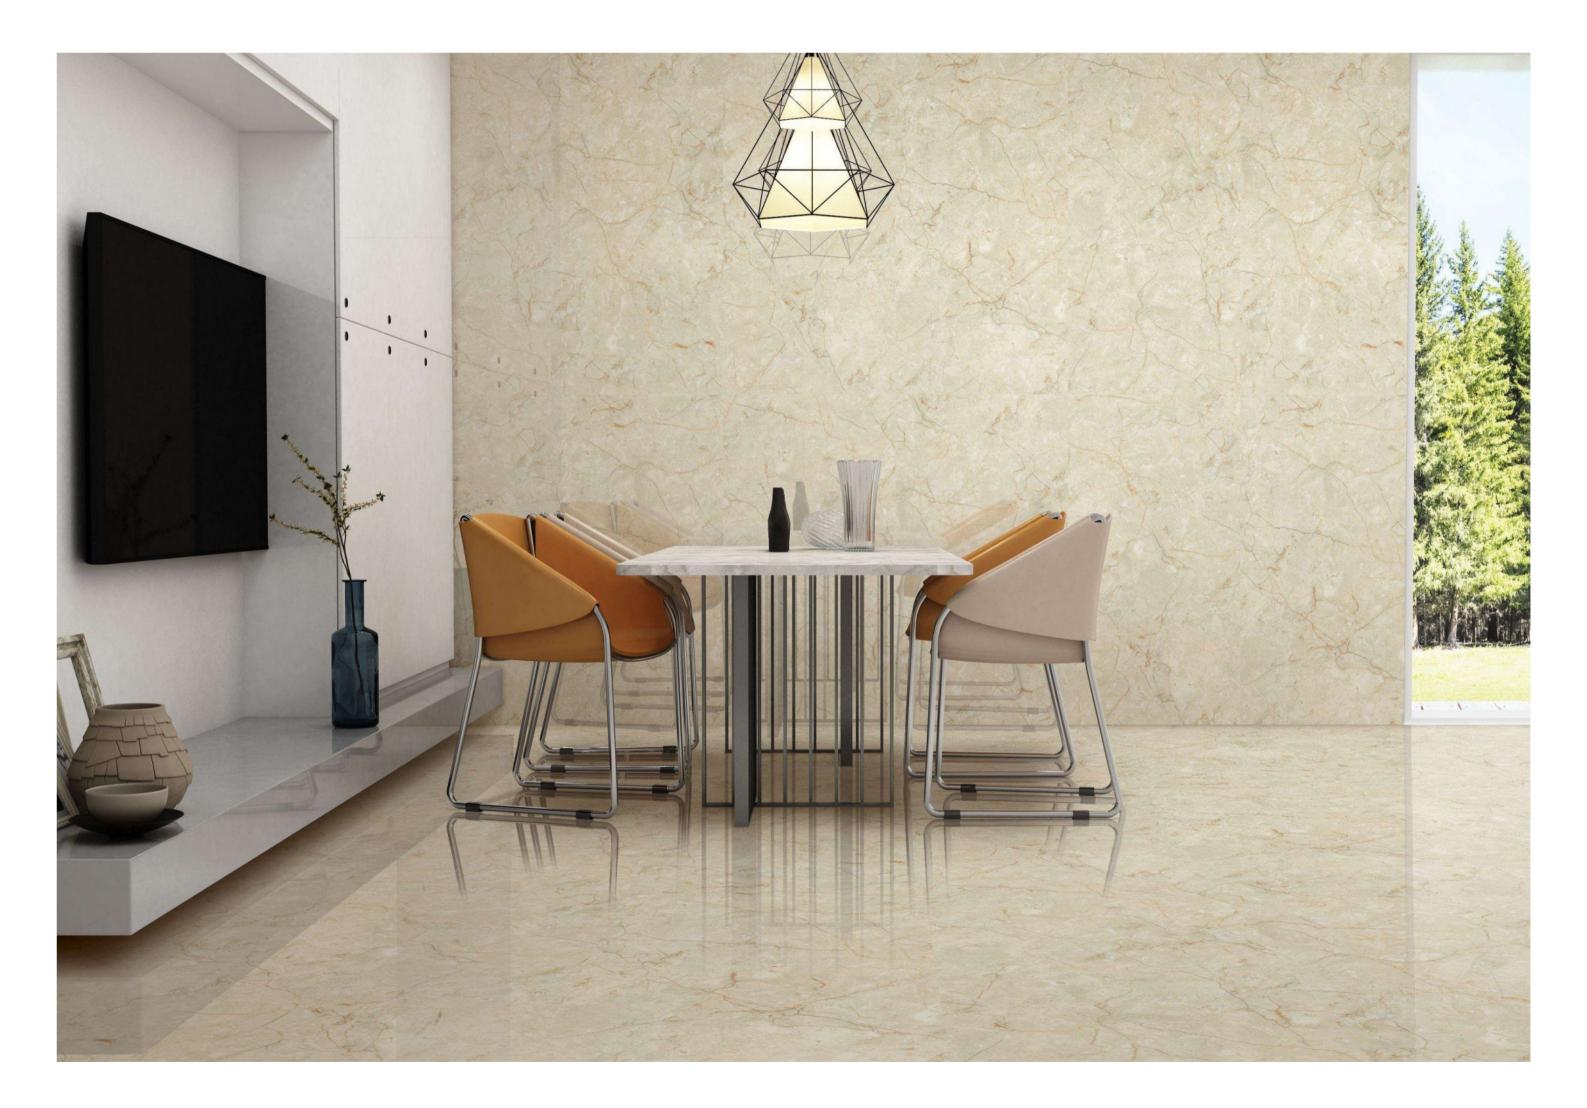

## IT'S TIME TO GIVE A REFRESHING TWIST TO YOUR SPACES WITH A CLASSIC STYLE OF THE TERRAZZO COLLECTION.

The endless marble-ect range of products, now available in the 600x1200mm (2'x4') offers a perfect blend of classic and contemporary appeal, as well as guaranteeing a variety of solutions to bring a beautifully rigorous, sophisticated touch to all kinds of public and private environments.

## MAKE LIFE WORK OF ART

Hidden away in the varied, multi-faceted appeal of granite are stories from the past and present, pulsating with life. A fine line separates the artificial from the natural, when light spreads through and leaves its mark on surfaces strongly bonded with the living styles of the future. The inspiration comes from two granites of Brazilian origin: the distinctive blue of Azul Bahia and the deep black of Via Lattea, both crossed through by white-veins and with a small-medium grain. The other colours start out from the black, gradually shifting through dark and light grey to white.