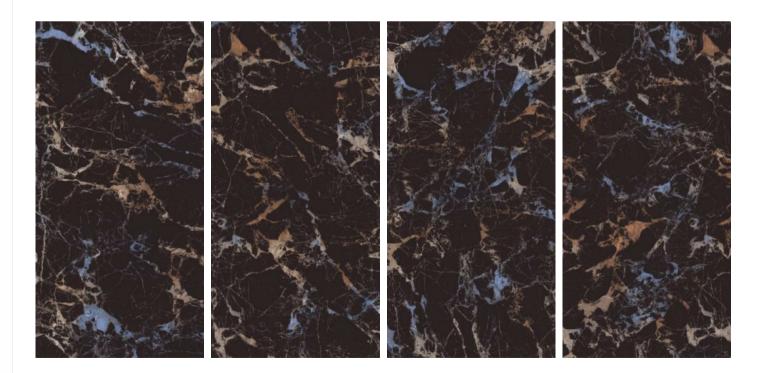

## MAKE LIFE WORK OF ART

Hidden away in the varied, multi-faceted appeal of granite are stories from the past and present, pulsating with life. A fine line separates the artificial from the natural, when light spreads through and leaves its mark on surfaces strongly bonded with the living styles of the future. The inspiration comes from two granites of Brazilian origin: the distinctive blue of Azul Bahia and the deep black of Via Lattea, both crossed through by white-veins and with a small-medium grain. The other colours start out from the black, gradually shifting through dark and light grey to white.