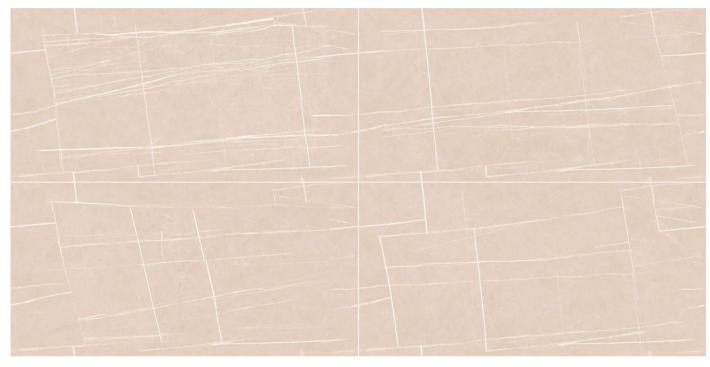

## IT'S TIME TO GIVE A REFRESHING TWIST TO YOUR SPACES WITH A CLASSIC STYLE OF THE TERRAZZO COLLECTION.

The endless marble-ect range of products, now available in the 600x1200mm (2'x4') offers a perfect blend of classic and contemporary appeal, as well as guaranteeing a variety of solutions to bring a beautifully rigorous, sophisticated touch to all kinds of public and private environments.

## MAKE LIFE WORK OF ART

Hidden away in the varied, multi-faceted appeal of granite are stories from the past and present, pulsating with life. A fine line separates the artificial from the natural, when light spreads through and leaves its mark on surfaces strongly bonded with the living styles of the future. The inspiration comes from two granites of Brazilian origin: the distinctive blue of Azul Bahia and the deep black of Via Lattea, both crossed through by white-veins and with a small-medium grain. The other colours start out from the black, gradually shifting through dark and light grey to white.

EL-01

Format 60x120cm 2'x4' 24"x48"

Surface Glossy Surface

Composition
4 Pieces

EL-02

Format 60x120cm 2'x4' 24"x48"

Surface Glossy Surface

Composition
4 Pieces