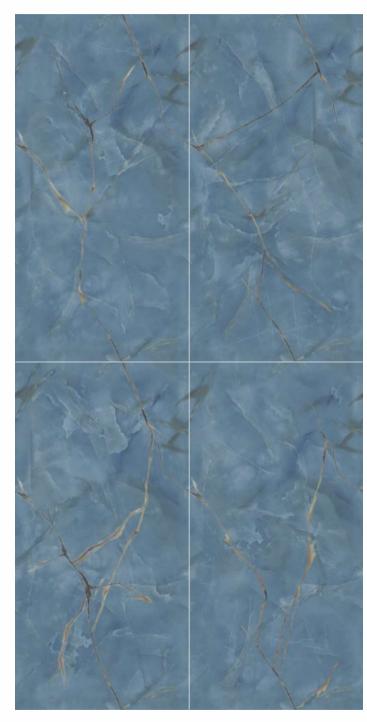

## IT'S TIME TO GIVE A REFRESHING TWIST TO YOUR SPACES WITH A CLASSIC STYLE OF THE TERRAZZO COLLECTION.

The endless marble-ect range of products, now available in the 600x1200mm (2'x4') offers a perfect blend of classic and contemporary appeal, as well as guaranteeing a variety of solutions to bring a beautifully rigorous, sophisticated touch to all kinds of public and private environments.

## MAKE LIFE WORK OF ART

Hidden away in the varied, multi-faceted appeal of granite are stories from the past and present, pulsating with life. A fine line separates the artificial from the natural, when light spreads through and leaves its mark on surfaces strongly bonded with the living styles of the future. The inspiration comes from two granites of Brazilian origin: the distinctive blue of Azul Bahia and the deep black of Via Lattea, both crossed through by white-veins and with a small-medium grain. The other colours start out from the black, gradually shifting through dark and light grey to white.