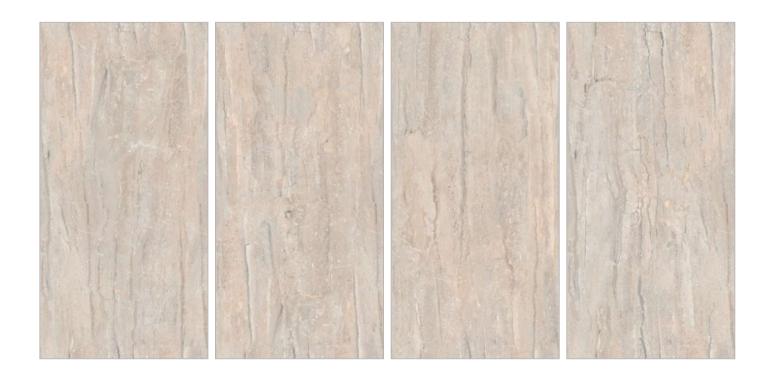

## IT'S TIME TO GIVE A REFRESHING TWIST TO YOUR SPACES WITH A CLASSIC STYLE OF THE TERRAZZO COLLECTION.

The endless marble-ect range of products, now available in the 600x1200mm (2'x4') offers a perfect blend of classic and contemporary appeal, as well as guaranteeing a variety of solutions to bring a beautifully rigorous, sophisticated touch to all kinds of public and private environments.

EL-01

Format 60x120cm 2'x4' 24"x48"

Surface Glossy Surface

Composition
4 Pieces

EL-02

Format 60x120cm 2'x4' 24"x48"

Surface Glossy Surface

Composition
4 Pieces