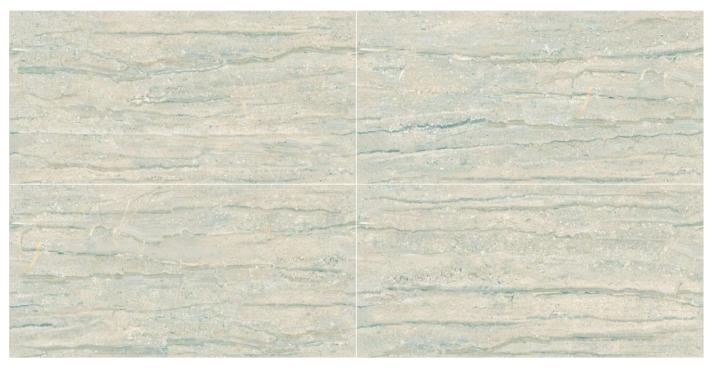

## IT'S TIME TO GIVE A REFRESHING TWIST TO YOUR SPACES WITH A CLASSIC STYLE OF THE TERRAZZO COLLECTION.

The endless marble-ect range of products, now available in the 600x1200mm (2'x4') offers a perfect blend of classic and contemporary appeal, as well as guaranteeing a variety of solutions to bring a beautifully rigorous, sophisticated touch to all kinds of public and private environments.

## MAKE LIFE WORK OF ART

Hidden away in the varied, multi-faceted appeal of granite are stories from the past and present, pulsating with life. A fine line separates the artificial from the natural, when light spreads through and leaves its mark on surfaces strongly bonded with the living styles of the future. The inspiration comes from two granites of Brazilian origin: the distinctive blue of Azul Bahia and the deep black of Via Lattea, both crossed through by white-veins and with a small-medium grain. The other colours start out from the black, gradually shifting through dark and light grey to white.