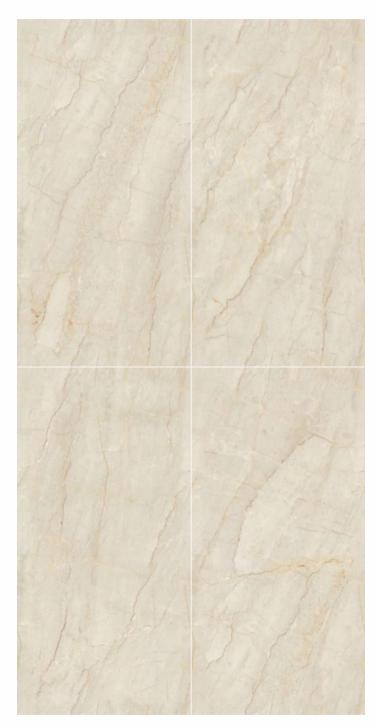

EL-05

Format 60x120cm 2'x4' 24"x48"

Surface Glossy Surface

Composition
4 Pieces

Possiblity : 2

EL-06

Format 60x120cm 2'x4' 24"x48"

Surface Glossy Surface

Composition
4 Pieces

EL-07

Format 60x120cm 2'x4' 24"x48"

Surface Glossy Surface

Composition
4 Pieces

EL-08

Format 60x120cm 2'x4' 24"x48"

Surface Glossy Surface