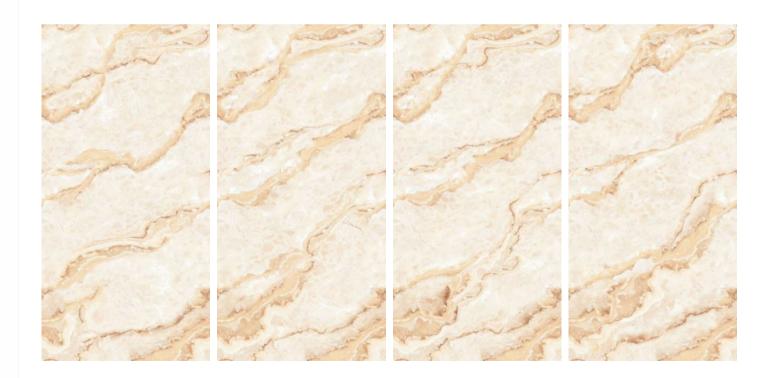

EL-01

Format 60x120cm 2'x4' 24"x48"

Surface Glossy Surface

Composition
4 Pieces

EL-02

Format 60x120cm 2'x4' 24"x48"

Surface Glossy Surface

Composition
4 Pieces

EL-03

Format 60x120cm 2'x4' 24"x48"

Surface Glossy Surface

Composition
4 Pieces

EL-04

Format 60x120cm 2'x4' 24"x48"

Surface Glossy Surface

Composition
4 Pieces