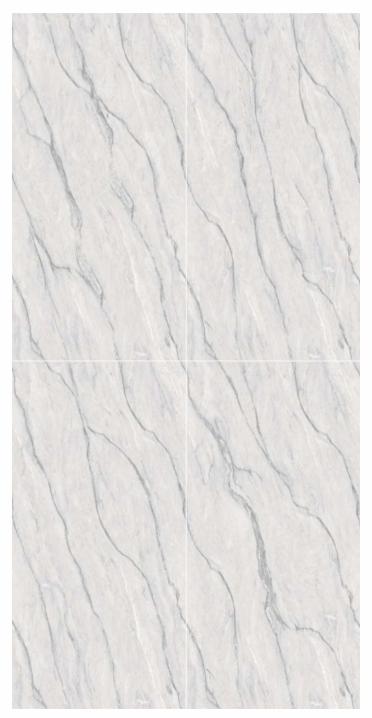

EL-01

Format 60x120cm 2'x4' 24"x48"

Surface Glossy Surface

Composition
4 Pieces

EL-02

Format 60x120cm 2'x4' 24"x48"

Surface Glossy Surface

Composition
4 Pieces

EL-03

Format 60x120cm 2'x4' 24"x48"

Surface Glossy Surface

Composition
4 Pieces

EL-04

Format 60x120cm 2'x4' 24"x48"

Surface Glossy Surface

Composition
4 Pieces

EL-05

Format 60x120cm 2'x4' 24"x48"

Surface Glossy Surface

Composition
4 Pieces

Possiblity : 2

EL-06

Format 60x120cm 2'x4' 24"x48"

Surface Glossy Surface