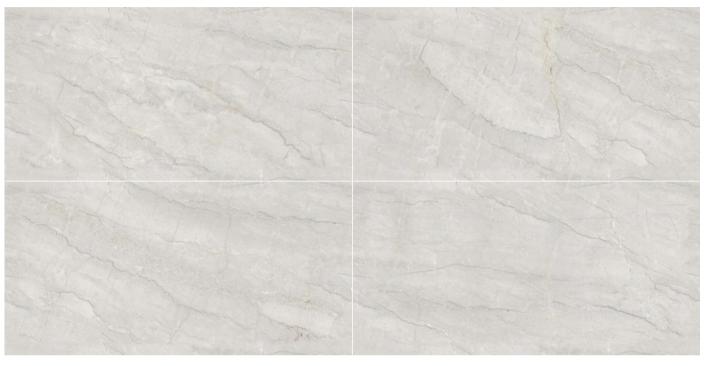

EL-01

Format 60x120cm 2'x4' 24"x48"

Surface Glossy Surface

Composition
4 Pieces

EL-02

Format 60x120cm 2'x4' 24"x48"

Surface Glossy Surface

Composition
4 Pieces

EL-03

Format 60x120cm 2'x4' 24"x48"

Surface Glossy Surface

Composition
4 Pieces

EL-04

Format 60x120cm 2'x4' 24"x48"

Surface Glossy Surface

Composition
4 Pieces