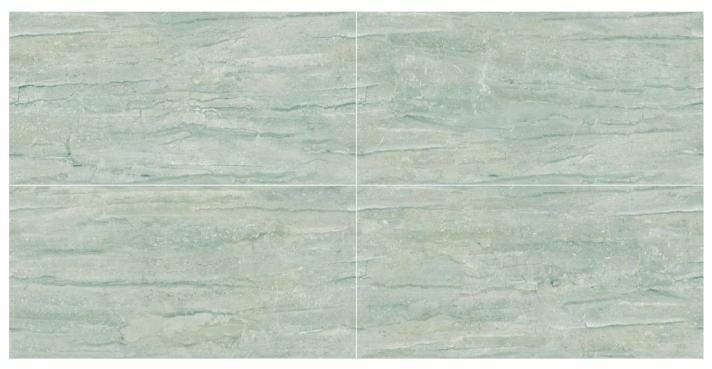

## IT'S TIME TO GIVE A REFRESHING TWIST TO YOUR SPACES WITH A CLASSIC STYLE OF THE TERRAZZO COLLECTION.

The endless marble-ect range of products, now available in the 600x1200mm (2'x4') offers a perfect blend of classic and contemporary appeal, as well as guaranteeing a variety of solutions to bring a beautifully rigorous, sophisticated touch to all kinds of public and private environments.

EL-01

Format 60x120cm 2'x4' 24"x48"

Surface Glossy Surface

Composition
4 Pieces

EL-02

Format 60x120cm 2'x4' 24"x48"

Surface Glossy Surface

Composition
4 Pieces