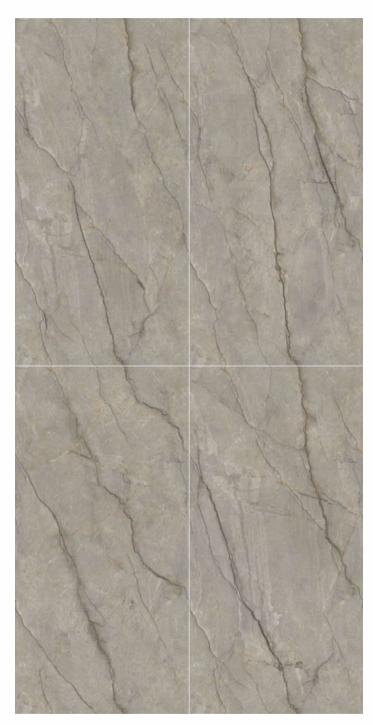

## IT'S TIME TO GIVE A REFRESHING TWIST TO YOUR SPACES WITH A CLASSIC STYLE OF THE TERRAZZO COLLECTION.

The endless marble-ect range of products, now available in the 600x1200mm (2'x4') offers a perfect blend of classic and contemporary appeal, as well as guaranteeing a variety of solutions to bring a beautifully rigorous, sophisticated touch to all kinds of public and private environments.

## MAKE LIFE WORK OF ART

Hidden away in the varied, multi-faceted appeal of granite are stories from the past and present, pulsating with life. A fine line separates the artificial from the natural, when light spreads through and leaves its mark on surfaces strongly bonded with the living styles of the future. The inspiration comes from two granites of Brazilian origin: the distinctive blue of Azul Bahia and the deep black of Via Lattea, both crossed through by white-veins and with a small-medium grain. The other colours start out from the black, gradually shifting through dark and light grey to white.