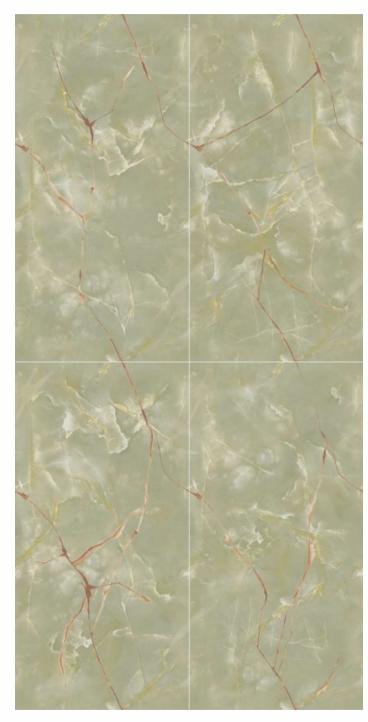

EL-05

Format 60x120cm 2'x4' 24"x48"

Surface Glossy Surface

Composition
4 Pieces

Possiblity : 2

EL-06

Format 60x120cm 2'x4' 24"x48"

Surface Glossy Surface

Composition
4 Pieces

EL-07

Format 60x120cm 2'x4' 24"x48"

Surface Glossy Surface

Composition
4 Pieces

EL-08

Format 60x120cm 2'x4' 24"x48"

Surface Glossy Surface