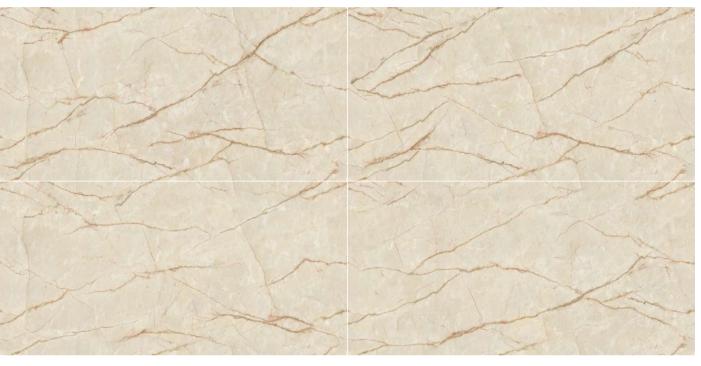

EL-01

Format 60x120cm 2'x4' 24"x48"

Surface Glossy Surface

Composition
4 Pieces

EL-02

Format 60x120cm 2'x4' 24"x48"

Surface Glossy Surface

Composition
4 Pieces

EL-03

Format 60x120cm 2'x4' 24"x48"

Surface Glossy Surface

Composition
4 Pieces

EL-04

Format 60x120cm 2'x4' 24"x48"

Surface Glossy Surface

Composition
4 Pieces