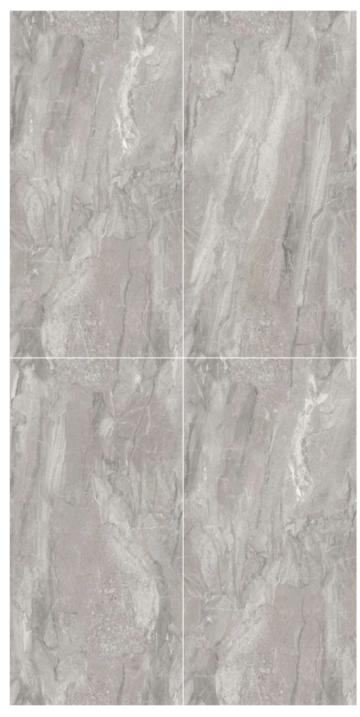

EL-01

Format 60x120cm 2'x4' 24"x48"

Surface Glossy Surface

Composition
4 Pieces

EL-02

Format 60x120cm 2'x4' 24"x48"

Surface Glossy Surface

Composition
4 Pieces

EL-03

Format 60x120cm 2'x4' 24"x48"

Surface Glossy Surface

Composition
4 Pieces

EL-04

Format 60x120cm 2'x4' 24"x48"

Surface Glossy Surface

Composition
4 Pieces