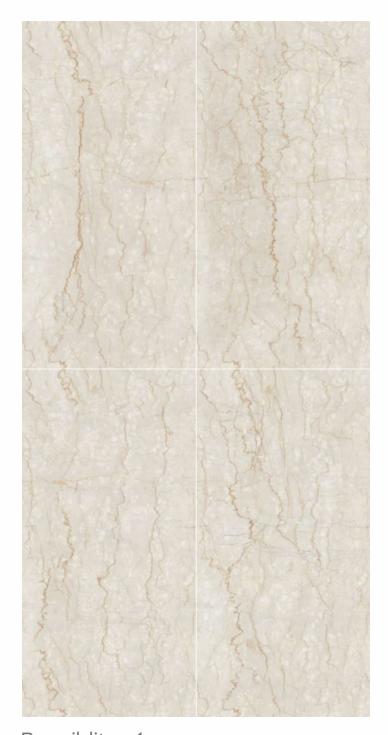

## IT'S TIME TO GIVE A REFRESHING TWIST TO YOUR SPACES WITH A CLASSIC STYLE OF THE TERRAZZO COLLECTION.

The endless marble-ect range of products, now available in the 600x1200mm (2'x4') offers a perfect blend of classic and contemporary appeal, as well as guaranteeing a variety of solutions to bring a beautifully rigorous, sophisticated touch to all kinds of public and private environments.

## MAKE LIFE WORK OF ART

Hidden away in the varied, multi-faceted appeal of granite are stories from the past and present, pulsating with life. A fine line separates the artificial from the natural, when light spreads through and leaves its mark on surfaces strongly bonded with the living styles of the future. The inspiration comes from two granites of Brazilian origin: the distinctive blue of Azul Bahia and the deep black of Via Lattea, both crossed through by white-veins and with a small-medium grain. The other colours start out from the black, gradually shifting through dark and light grey to white.