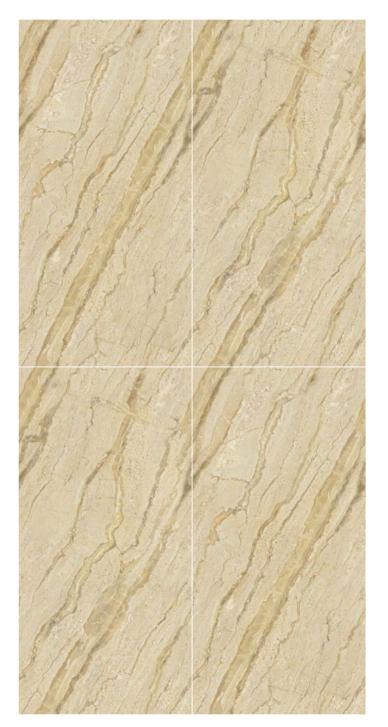

EL-01

Format 60x120cm 2'x4' 24"x48"

Surface Glossy Surface

Composition
4 Pieces

EL-02

Format 60x120cm 2'x4' 24"x48"

Surface Glossy Surface

Composition
4 Pieces