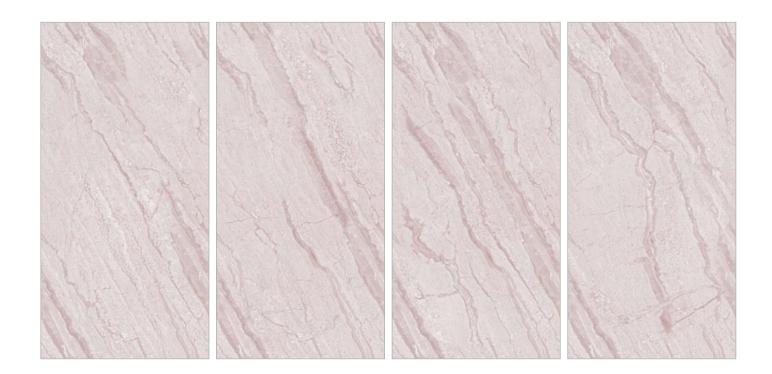

EL-01

Format 60x120cm 2'x4' 24"x48"

Surface Glossy Surface

Composition
4 Pieces

EL-02

Format 60x120cm 2'x4' 24"x48"

Surface Glossy Surface

Composition
4 Pieces

EL-03

Format 60x120cm 2'x4' 24"x48"

Surface Glossy Surface

Composition
4 Pieces

EL-04

Format 60x120cm 2'x4' 24"x48"

Surface Glossy Surface

Composition
4 Pieces