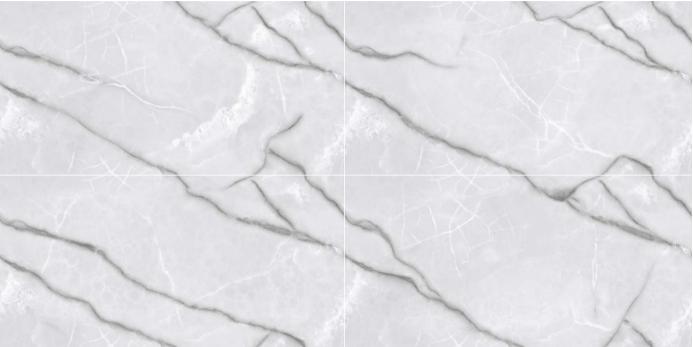

EL-03

Format 60x120cm 2'x4' 24"x48"

Surface Glossy Surface

Composition
4 Pieces

EL-04

Format 60x120cm 2'x4' 24"x48"

Surface Glossy Surface

Composition
4 Pieces