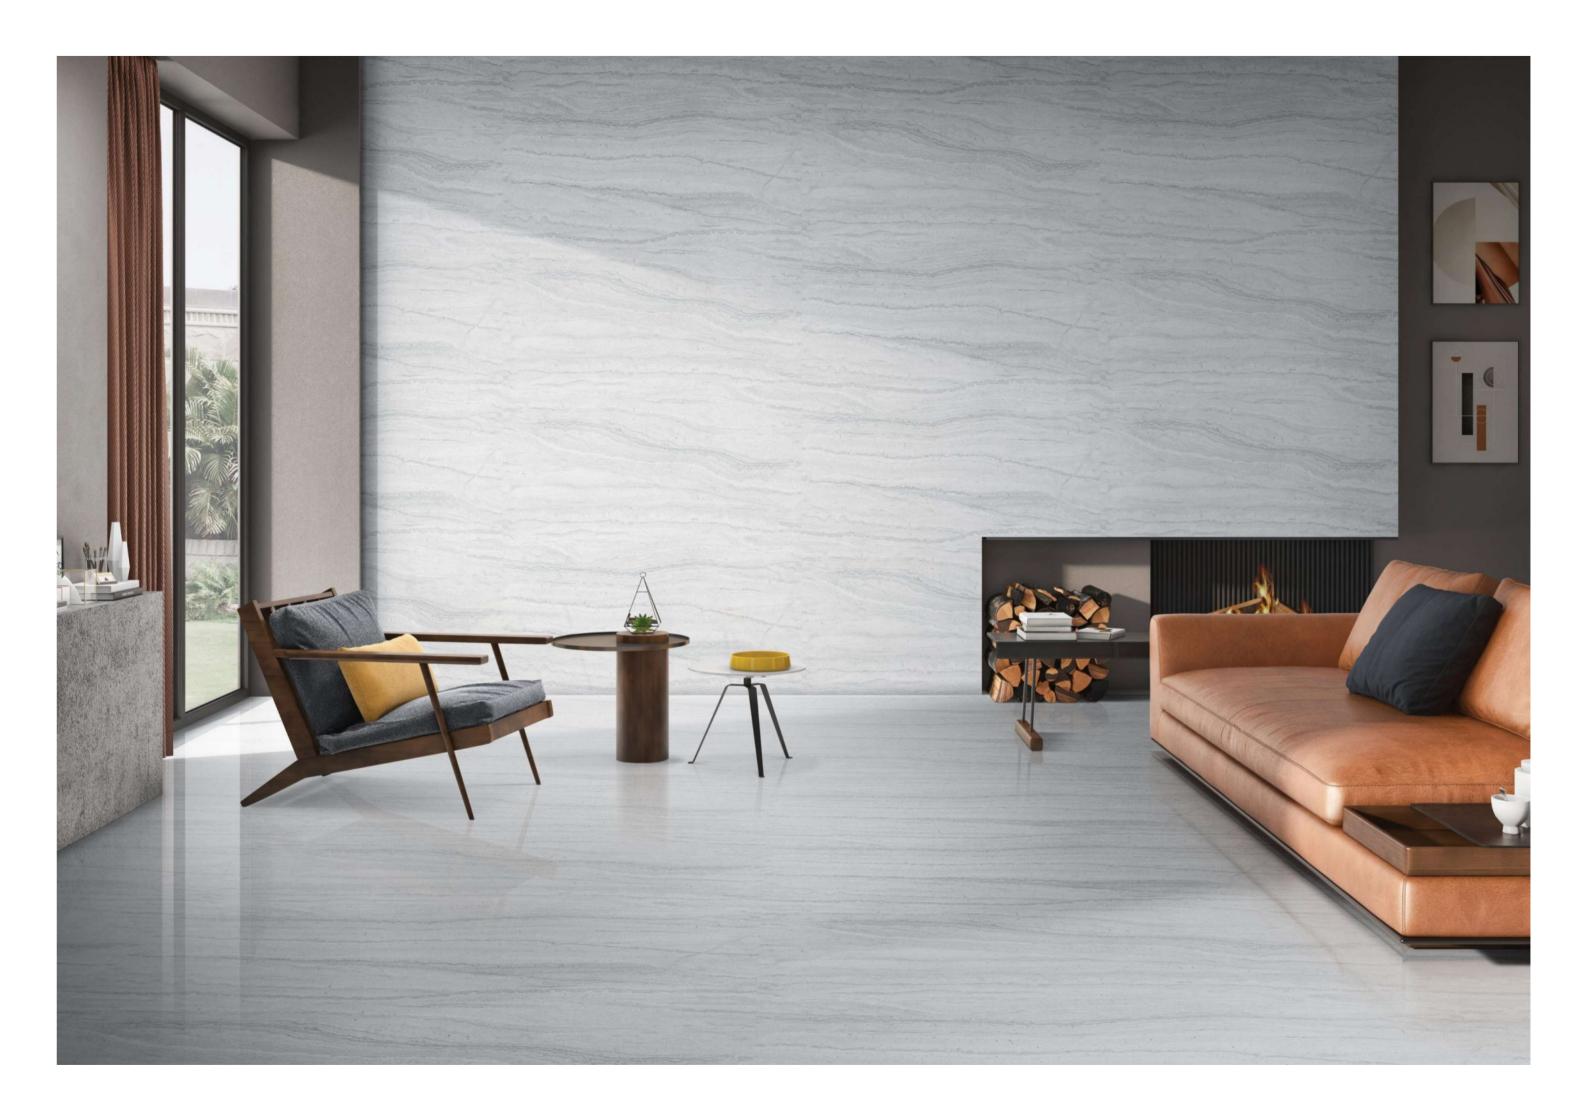

## IT'S TIME TO GIVE A REFRESHING TWIST TO YOUR SPACES WITH A CLASSIC STYLE OF THE TERRAZZO COLLECTION.

The endless marble-ect range of products, now available in the 600x1200mm (2'x4') offers a perfect blend of classic and contemporary appeal, as well as guaranteeing a variety of solutions to bring a beautifully rigorous, sophisticated touch to all kinds of public and private environments.

## MAKE LIFE WORK OF ART

Hidden away in the varied, multi-faceted appeal of granite are stories from the past and present, pulsating with life. A fine line separates the artificial from the natural, when light spreads through and leaves its mark on surfaces strongly bonded with the living styles of the future. The inspiration comes from two granites of Brazilian origin: the distinctive blue of Azul Bahia and the deep black of Via Lattea, both crossed through by white-veins and with a small-medium grain. The other colours start out from the black, gradually shifting through dark and light grey to white.