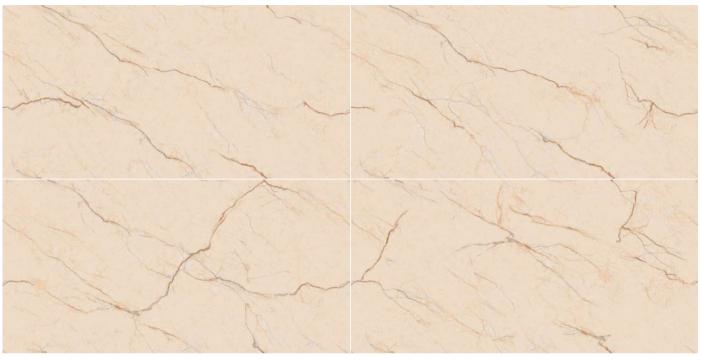

Composition
4 Pieces

EL-13

Format 60x120cm 2'x4' 24"x48"

Surface Glossy Surface

Composition
4 Pieces

Possiblity : 2

EL-14

Format 60x120cm 2'x4' 24"x48"