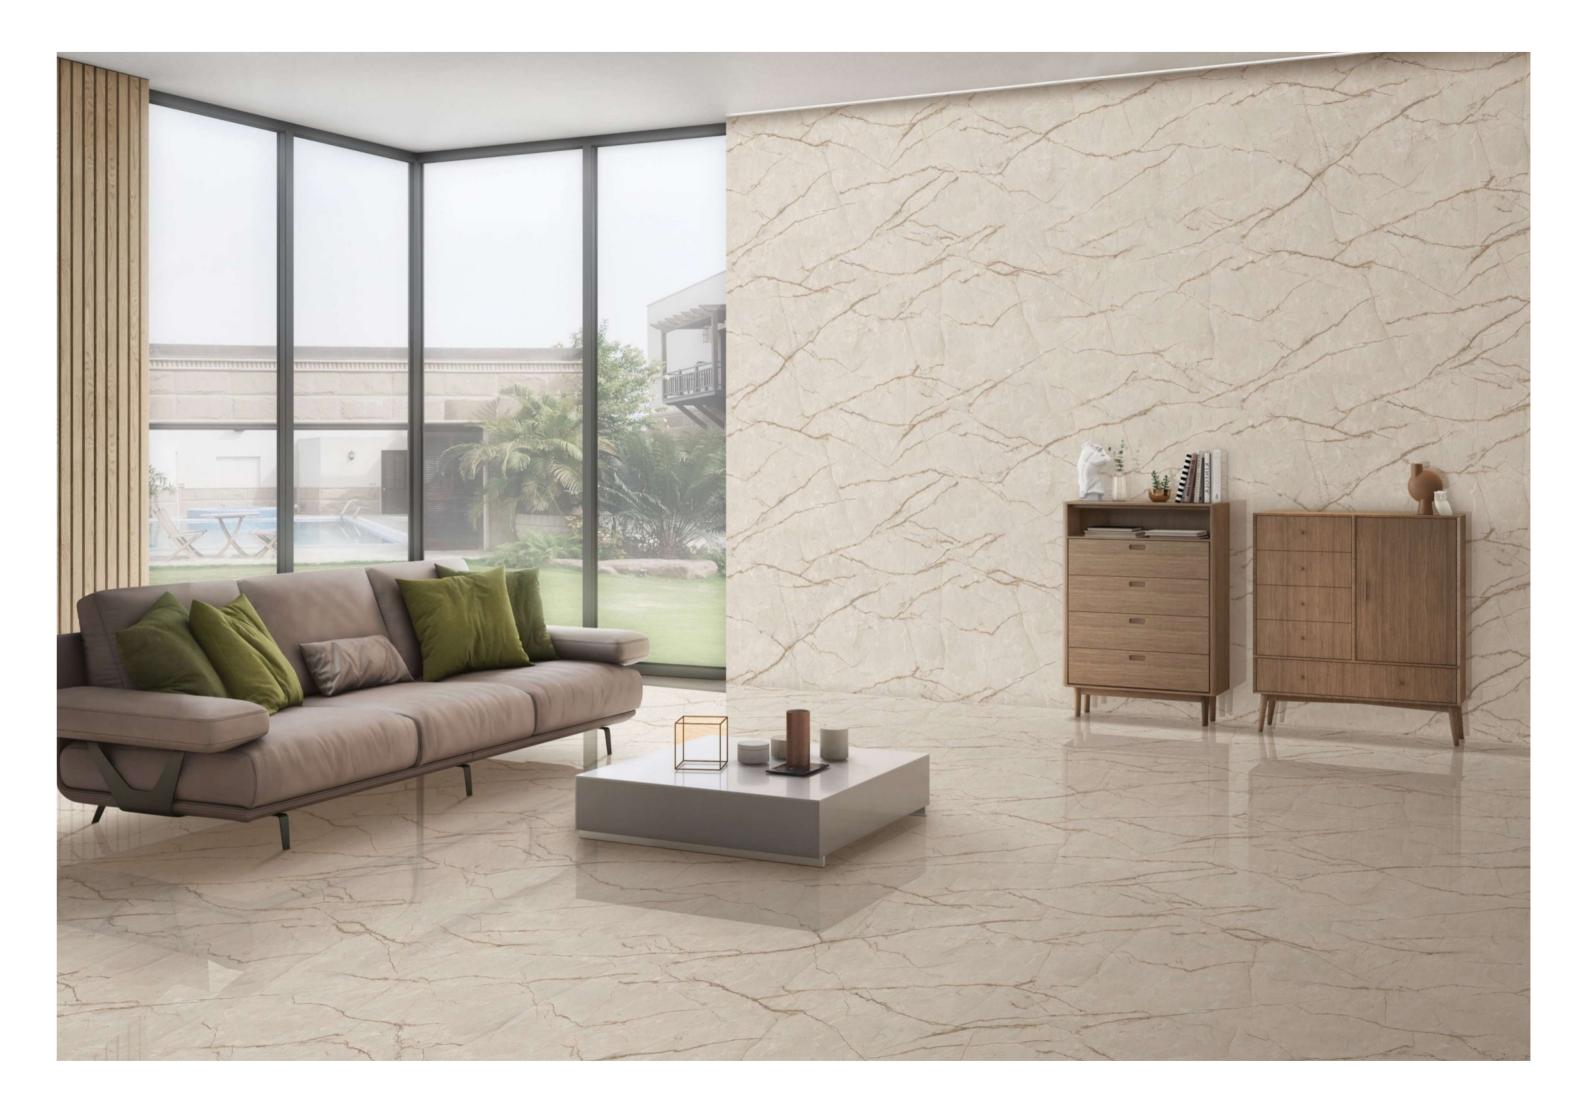

## IT'S TIME TO GIVE A REFRESHING TWIST TO YOUR SPACES WITH A CLASSIC STYLE OF THE TERRAZZO COLLECTION.

The endless marble-ect range of products, now available in the 600x1200mm (2'x4') offers a perfect blend of classic and contemporary appeal, as well as guaranteeing a variety of solutions to bring a beautifully rigorous, sophisticated touch to all kinds of public and private environments.

## MAKE LIFE WORK OF ART

Hidden away in the varied, multi-faceted appeal of granite are stories from the past and present, pulsating with life. A fine line separates the artificial from the natural, when light spreads through and leaves its mark on surfaces strongly bonded with the living styles of the future. The inspiration comes from two granites of Brazilian origin: the distinctive blue of Azul Bahia and the deep black of Via Lattea, both crossed through by white-veins and with a small-medium grain. The other colours start out from the black, gradually shifting through dark and light grey to white.