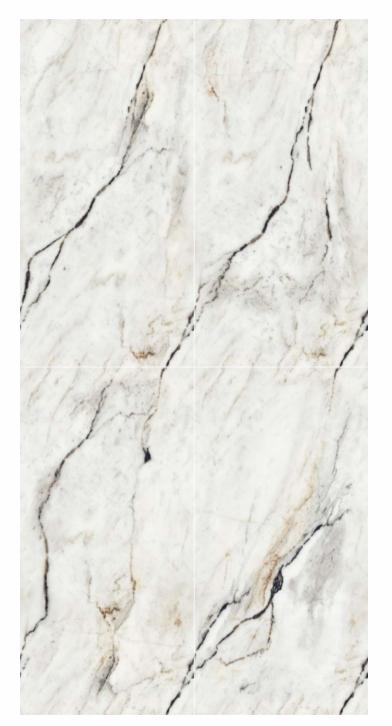

EL-01

Format 60x120cm 2'x4' 24"x48"

Surface Glossy Surface

Composition
4 Pieces

EL-02

Format 60x120cm 2'x4' 24"x48"

Surface Glossy Surface

Composition
4 Pieces