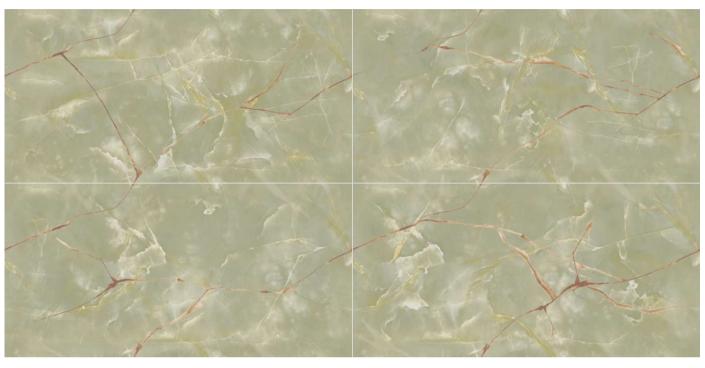

Composition
4 Pieces

EL-09

Format 60x120cm 2'x4' 24"x48"

Surface Glossy Surface

Composition
4 Pieces

EL-10

Format 60x120cm 2'x4' 24"x48"

Surface Glossy Surface

Composition
4 Pieces

EL-11

Format 60x120cm 2'x4' 24"x48"

Surface Glossy Surface

Composition
4 Pieces

EL-12

Format 60x120cm 2'x4' 24"x48"

Surface Glossy Surface