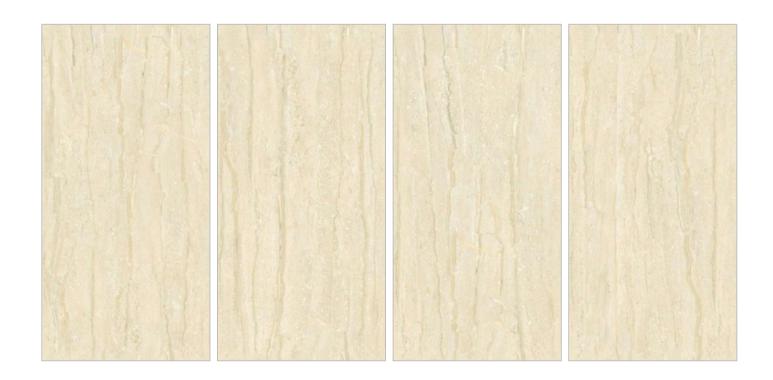

EL-01

Format 60x120cm 2'x4' 24"x48"

Surface Glossy Surface

Composition
4 Pieces

EL-02

Format 60x120cm 2'x4' 24"x48"

Surface Glossy Surface

Composition
4 Pieces

EL-03

Format 60x120cm 2'x4' 24"x48"

Surface Glossy Surface

Composition
4 Pieces

EL-04

Format 60x120cm 2'x4' 24"x48"

Surface Glossy Surface

Composition
4 Pieces