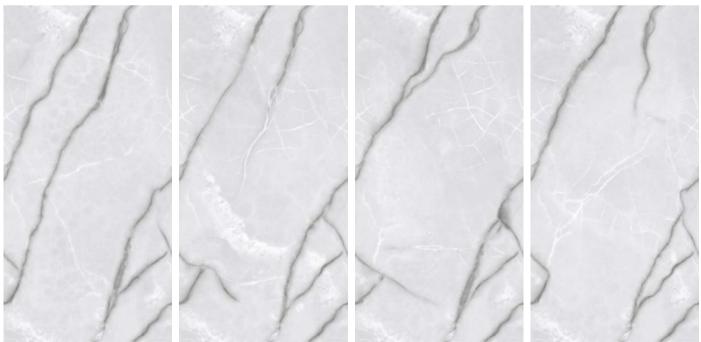

EL-05

Format 60x120cm 2'x4' 24"x48"

Surface Glossy Surface

Composition
4 Pieces

Possiblity : 2

EL-06

Format 60x120cm 2'x4' 24"x48"

Surface Glossy Surface