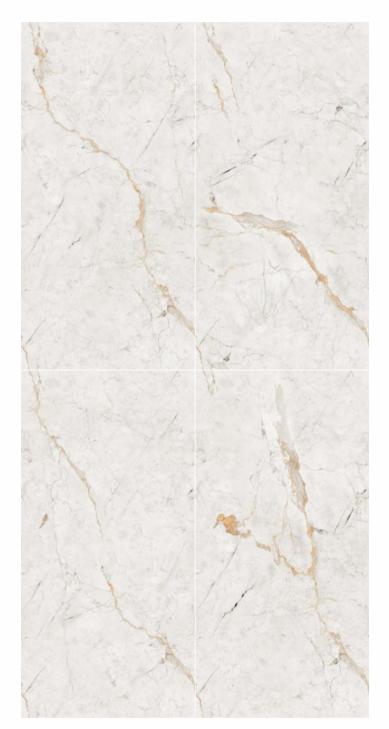

EL-01

Format 60x120cm 2'x4' 24"x48"

Surface Glossy Surface

Composition
4 Pieces

EL-02

Format 60x120cm 2'x4' 24"x48"

Surface Glossy Surface

Composition
4 Pieces

EL-03

Format 60x120cm 2'x4' 24"x48"

Surface Glossy Surface

Composition
4 Pieces

EL-04

Format 60x120cm 2'x4' 24"x48"

Surface Glossy Surface

Composition
4 Pieces

EL-05

Format 60x120cm 2'x4' 24"x48"

Surface Glossy Surface

Composition
4 Pieces

Possiblity : 2

EL-06

Format 60x120cm 2'x4' 24"x48"

Surface Glossy Surface