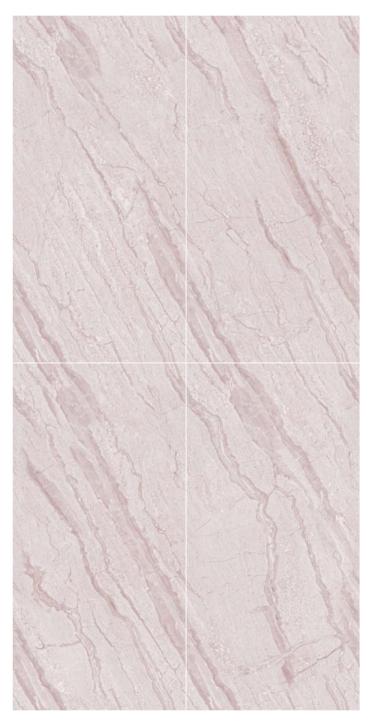

EL-01

Format 60x120cm 2'x4' 24"x48"

Surface Glossy Surface

Composition
4 Pieces

EL-02

Format 60x120cm 2'x4' 24"x48"

Surface Glossy Surface

Composition
4 Pieces

EL-03

Format 60x120cm 2'x4' 24"x48"

Surface Glossy Surface

Composition
4 Pieces

EL-04

Format 60x120cm 2'x4' 24"x48"

Surface Glossy Surface

Composition
4 Pieces