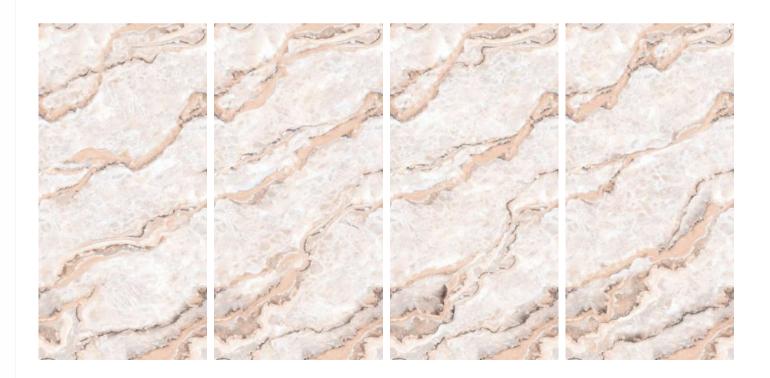

EL-01

Format 60x120cm 2'x4' 24"x48"

Surface Glossy Surface

Composition
4 Pieces

EL-02

Format 60x120cm 2'x4' 24"x48"

Surface Glossy Surface

Composition
4 Pieces

EL-03

Format 60x120cm 2'x4' 24"x48"

Surface Glossy Surface

Composition
4 Pieces

EL-04

Format 60x120cm 2'x4' 24"x48"

Surface Glossy Surface

Composition
4 Pieces

EL-05

Format 60x120cm 2'x4' 24"x48"

Surface Glossy Surface

Composition
4 Pieces

Possiblity : 2

EL-06

Format 60x120cm 2'x4' 24"x48"

Surface Glossy Surface