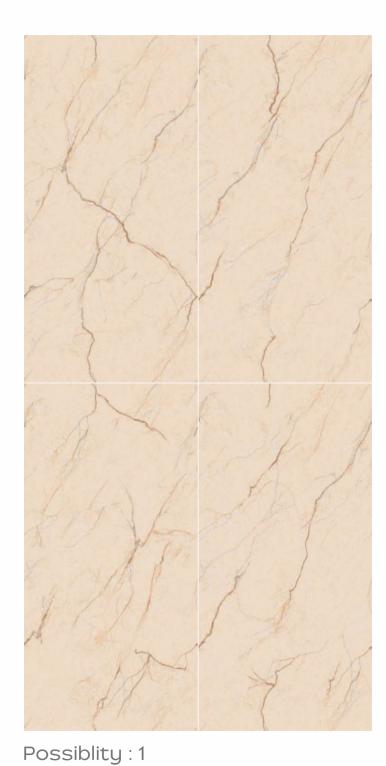

EL-05

Format 60x120cm 2'x4' 24"x48"

Surface Glossy Surface

Composition
4 Pieces

Possiblity : 2

EL-06

Format 60x120cm 2'x4' 24"x48"

Surface Glossy Surface