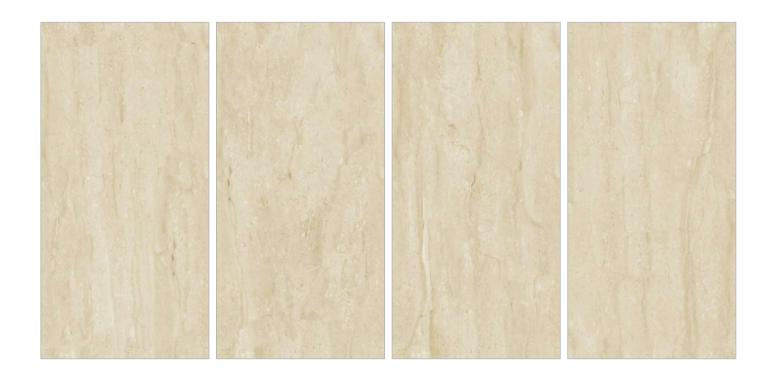

## IT'S TIME TO GIVE A REFRESHING TWIST TO YOUR SPACES WITH A CLASSIC STYLE OF THE TERRAZZO COLLECTION.

The endless marble-ect range of products, now available in the 600x1200mm (2'x4') offers a perfect blend of classic and contemporary appeal, as well as guaranteeing a variety of solutions to bring a beautifully rigorous, sophisticated touch to all kinds of public and private environments.

EL-01

Format 60x120cm 2'x4' 24"x48"

Surface Glossy Surface

Composition
4 Pieces

EL-02

Format 60x120cm 2'x4' 24"x48"

Surface Glossy Surface

Composition
4 Pieces