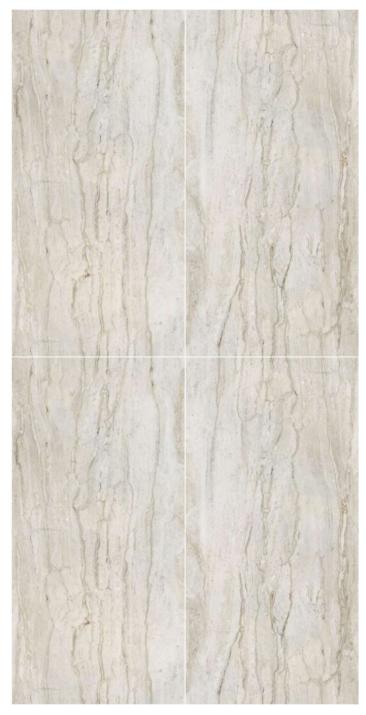

EL-01

Format 60x120cm 2'x4' 24"x48"

Surface Glossy Surface

Composition
4 Pieces

EL-02

Format 60x120cm 2'x4' 24"x48"

Surface Glossy Surface

Composition
4 Pieces

EL-03

Format 60x120cm 2'x4' 24"x48"

Surface Glossy Surface

Composition
4 Pieces

EL-04

Format 60x120cm 2'x4' 24"x48"

Surface Glossy Surface

Composition
4 Pieces