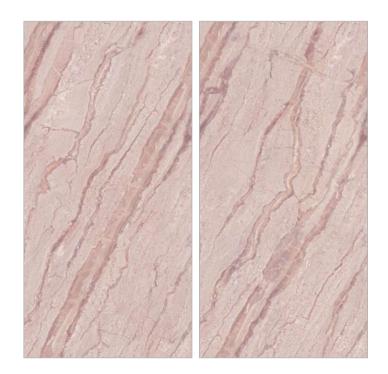

EL-01

Format 60x120cm 2'x4' 24"x48"

Surface Glossy Surface

Composition
4 Pieces

EL-02

Format 60x120cm 2'x4' 24"x48"

Surface Glossy Surface

Composition
4 Pieces