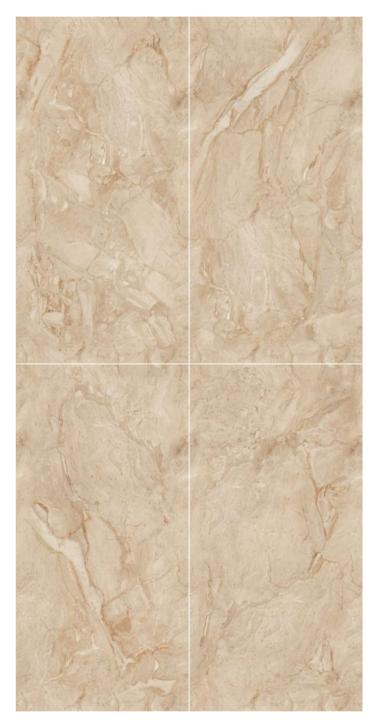

EL-01

Format 60x120cm 2'x4' 24"x48"

Surface Glossy Surface

Composition
4 Pieces

EL-02

Format 60x120cm 2'x4' 24"x48"

Surface Glossy Surface

Composition
4 Pieces

EL-03

Format 60x120cm 2'x4' 24"x48"

Surface Glossy Surface

Composition
4 Pieces

EL-04

Format 60x120cm 2'x4' 24"x48"

Surface Glossy Surface

Composition
4 Pieces