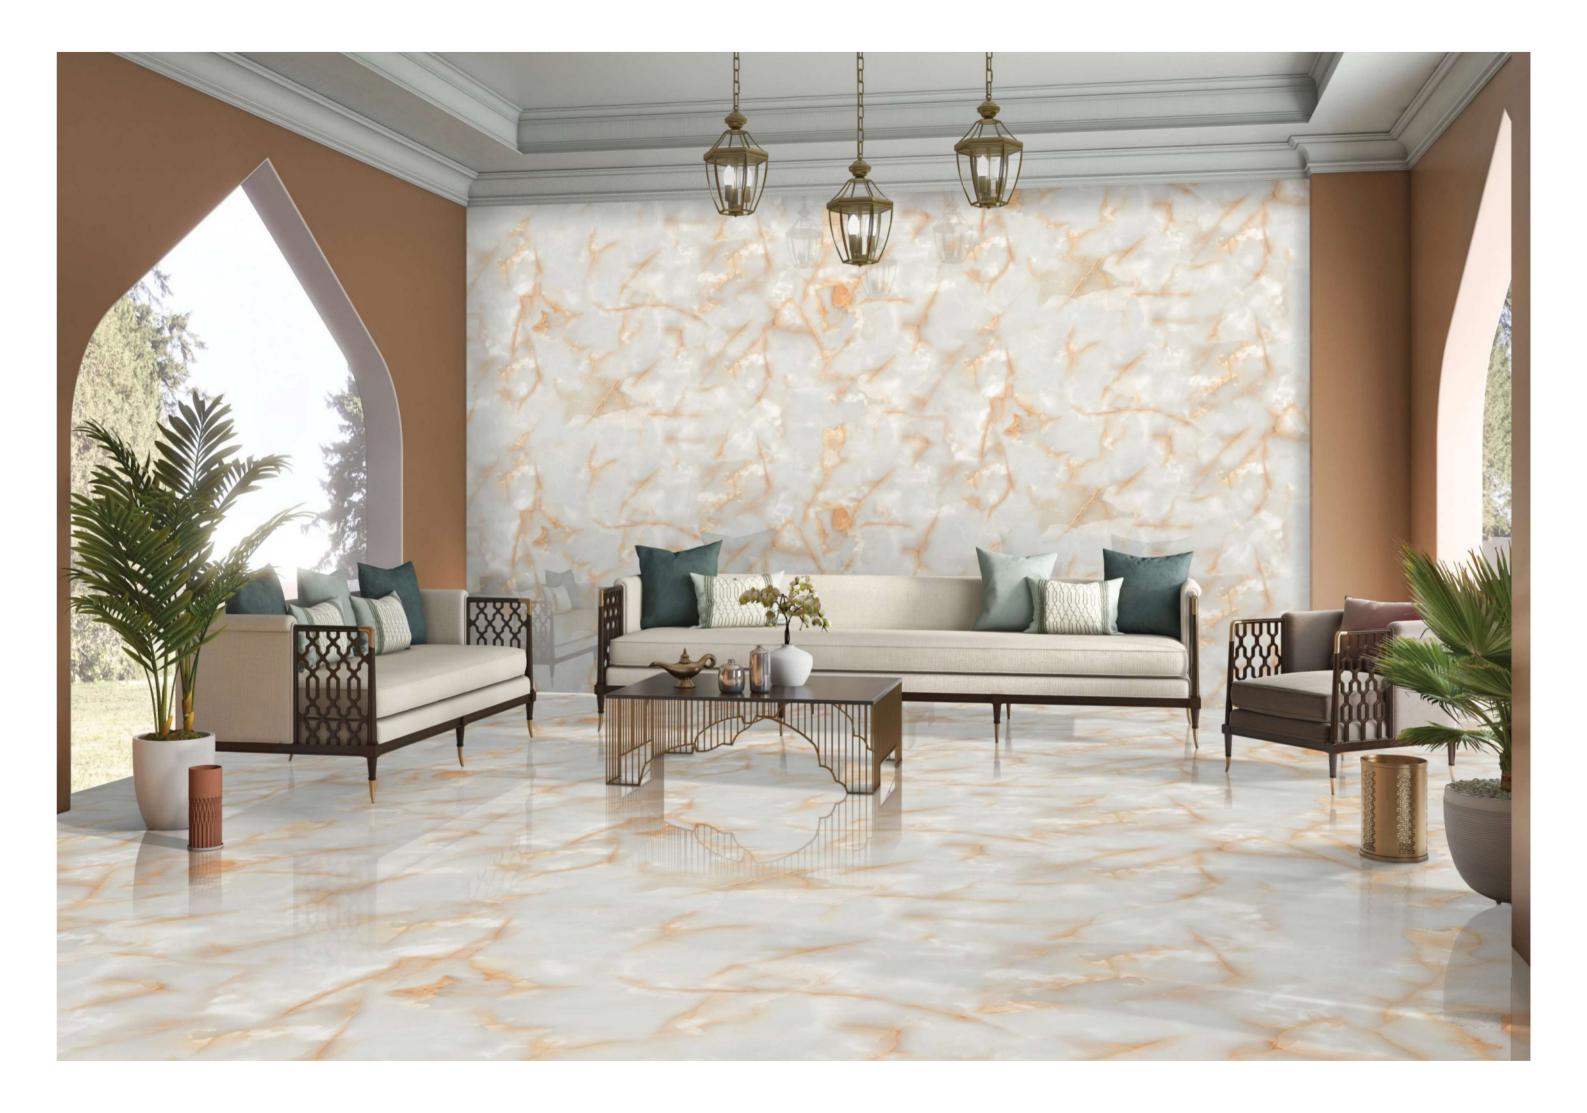

## IT'S TIME TO GIVE A REFRESHING TWIST TO YOUR SPACES WITH A CLASSIC STYLE OF THE TERRAZZO COLLECTION.

The endless marble-ect range of products, now available in the 600x1200mm (2'x4') offers a perfect blend of classic and contemporary appeal, as well as guaranteeing a variety of solutions to bring a beautifully rigorous, sophisticated touch to all kinds of public and private environments.

## MAKE LIFE WORK OF ART

Hidden away in the varied, multi-faceted appeal of granite are stories from the past and present, pulsating with life. A fine line separates the artificial from the natural, when light spreads through and leaves its mark on surfaces strongly bonded with the living styles of the future. The inspiration comes from two granites of Brazilian origin: the distinctive blue of Azul Bahia and the deep black of Via Lattea, both crossed through by white-veins and with a small-medium grain. The other colours start out from the black, gradually shifting through dark and light grey to white.