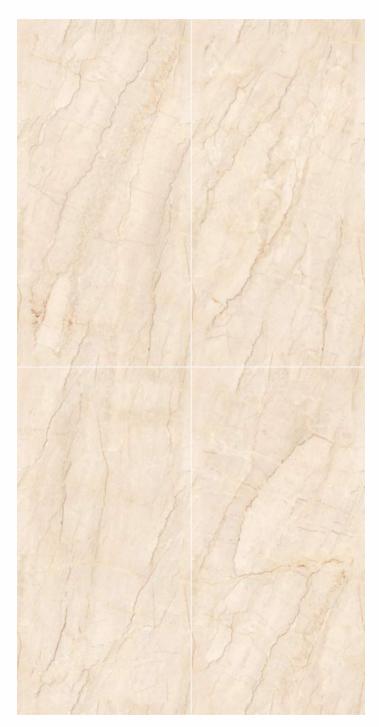

EL-01

Format 60x120cm 2'x4' 24"x48"

Surface Glossy Surface

Composition
4 Pieces

EL-02

Format 60x120cm 2'x4' 24"x48"

Surface Glossy Surface

Composition
4 Pieces