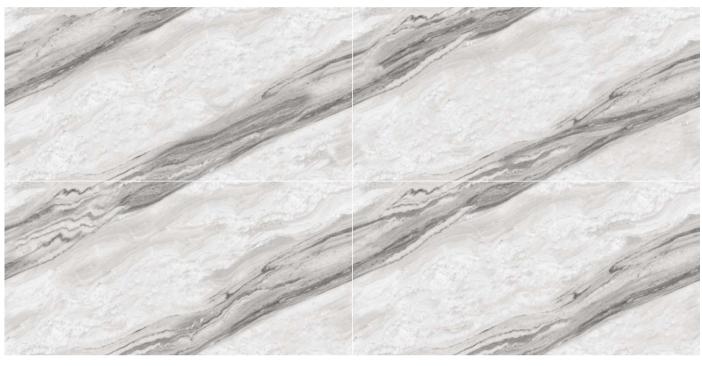

Composition
4 Pieces

EL-11

Format 60x120cm 2'x4' 24"x48"

Surface Glossy Surface

Composition
4 Pieces

EL-12

Format 60x120cm 2'x4' 24"x48"

Surface Glossy Surface

Composition
4 Pieces

EL-13

Format 60x120cm 2'x4' 24"x48"

Surface Glossy Surface

Composition
4 Pieces

Possiblity : 2

EL-14

Format 60x120cm 2'x4' 24"x48"