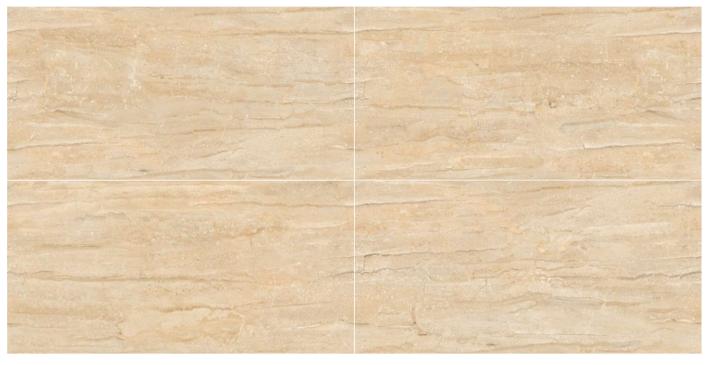

EL-01

Format 60x120cm 2'x4' 24"x48"

Surface Glossy Surface

Composition
4 Pieces

EL-02

Format 60x120cm 2'x4' 24"x48"

Surface Glossy Surface

Composition
4 Pieces