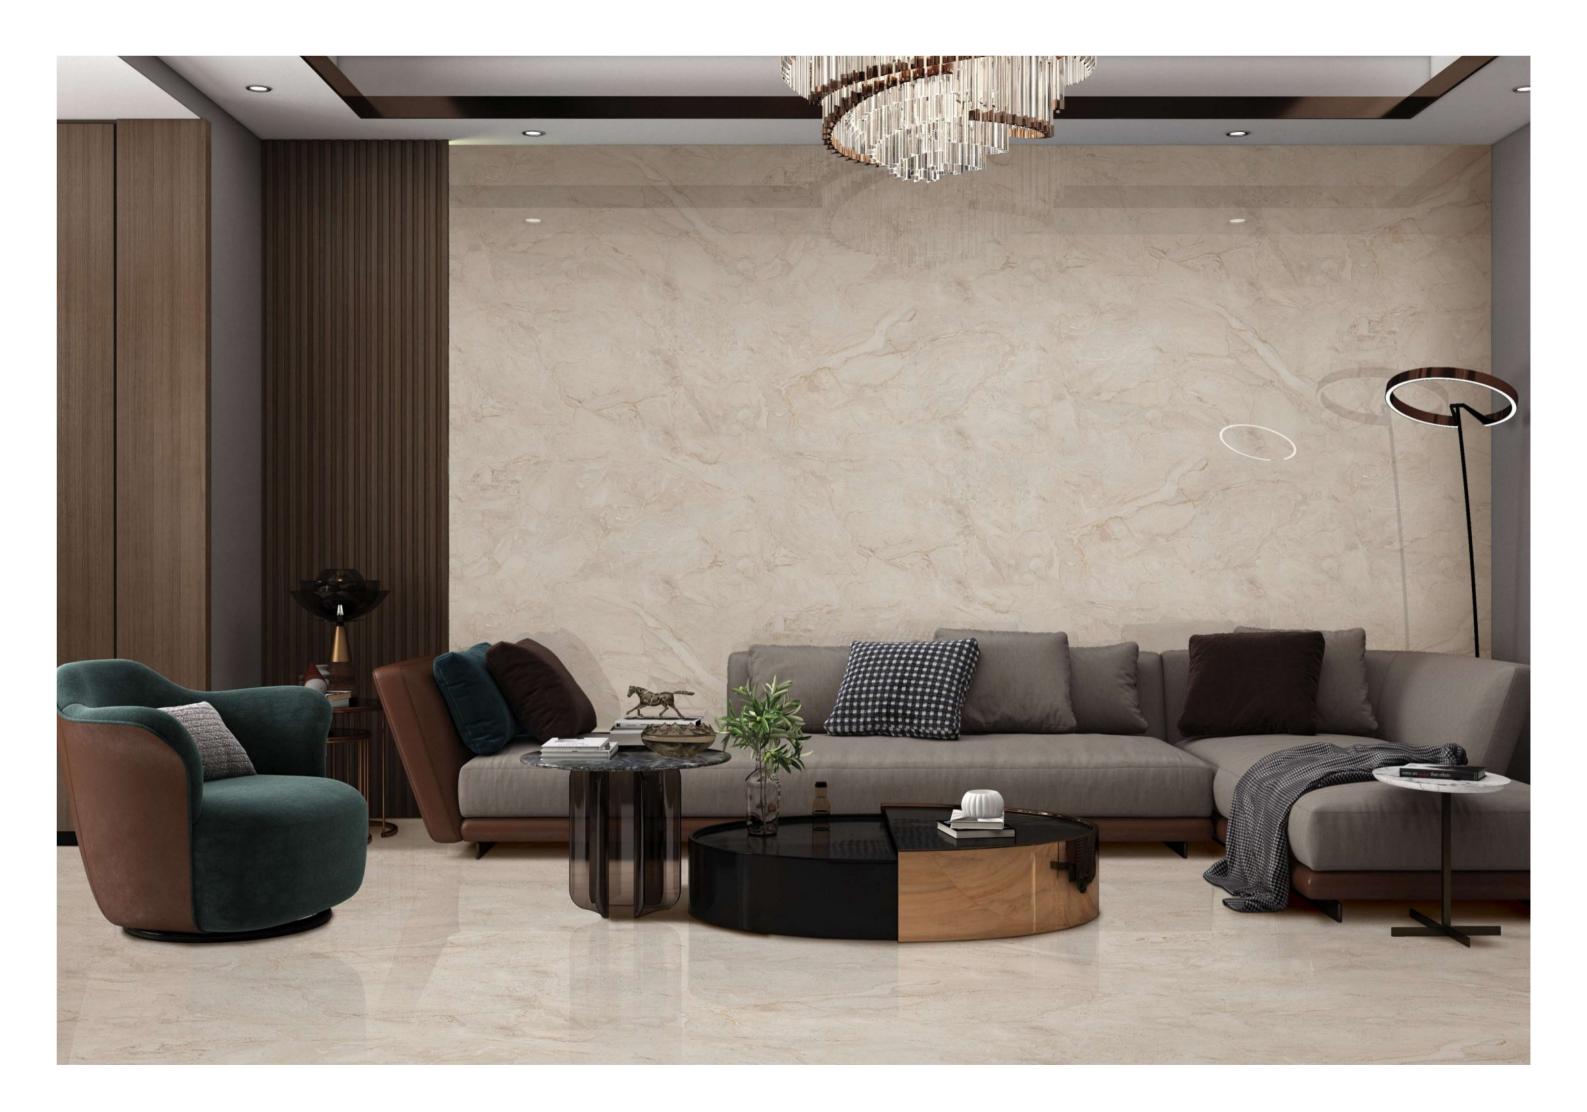

## IT'S TIME TO GIVE A REFRESHING TWIST TO YOUR SPACES WITH A CLASSIC STYLE OF THE TERRAZZO COLLECTION.

The endless marble-ect range of products, now available in the 600x1200mm (2'x4') offers a perfect blend of classic and contemporary appeal, as well as guaranteeing a variety of solutions to bring a beautifully rigorous, sophisticated touch to all kinds of public and private environments.

## MAKE LIFE WORK OF ART

Hidden away in the varied, multi-faceted appeal of granite are stories from the past and present, pulsating with life. A fine line separates the artificial from the natural, when light spreads through and leaves its mark on surfaces strongly bonded with the living styles of the future. The inspiration comes from two granites of Brazilian origin: the distinctive blue of Azul Bahia and the deep black of Via Lattea, both crossed through by white-veins and with a small-medium grain. The other colours start out from the black, gradually shifting through dark and light grey to white.