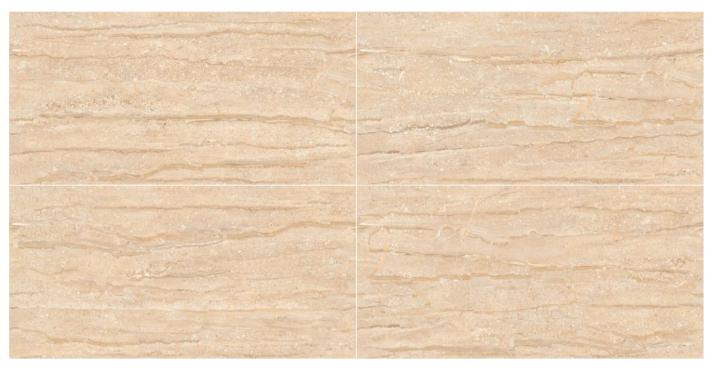

## IT'S TIME TO GIVE A REFRESHING TWIST TO YOUR SPACES WITH A CLASSIC STYLE OF THE TERRAZZO COLLECTION.

The endless marble-ect range of products, now available in the 600x1200mm (2'x4') offers a perfect blend of classic and contemporary appeal, as well as guaranteeing a variety of solutions to bring a beautifully rigorous, sophisticated touch to all kinds of public and private environments.

EL-01

Format 60x120cm 2'x4' 24"x48"

Surface Glossy Surface

Composition
4 Pieces

EL-02

Format 60x120cm 2'x4' 24"x48"

Surface Glossy Surface

Composition
4 Pieces