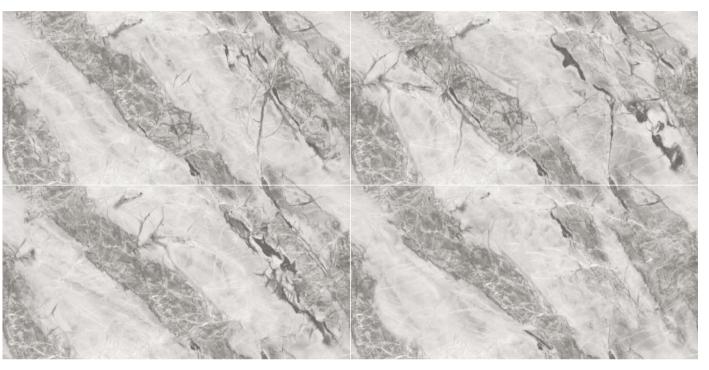

## IT'S TIME TO GIVE A REFRESHING TWIST TO YOUR SPACES WITH A CLASSIC STYLE OF THE TERRAZZO COLLECTION.

The endless marble-ect range of products, now available in the 600x1200mm (2'x4') offers a perfect blend of classic and contemporary appeal, as well as guaranteeing a variety of solutions to bring a beautifully rigorous, sophisticated touch to all kinds of public and private environments.

## MAKE LIFE WORK OF ART

Hidden away in the varied, multi-faceted appeal of granite are stories from the past and present, pulsating with life. A fine line separates the artificial from the natural, when light spreads through and leaves its mark on surfaces strongly bonded with the living styles of the future. The inspiration comes from two granites of Brazilian origin: the distinctive blue of Azul Bahia and the deep black of Via Lattea, both crossed through by white-veins and with a small-medium grain. The other colours start out from the black, gradually shifting through dark and light grey to white.