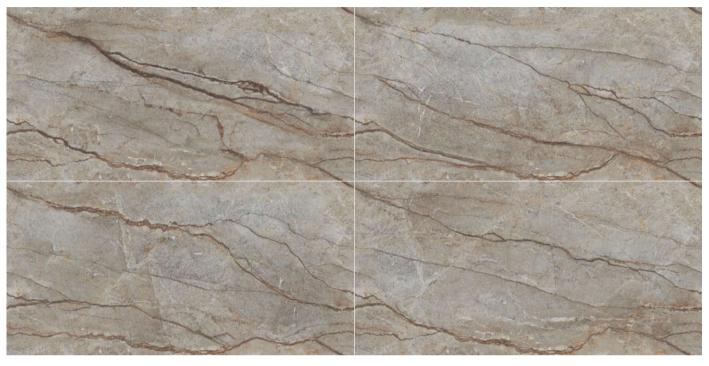

## IT'S TIME TO GIVE A REFRESHING TWIST TO YOUR SPACES WITH A CLASSIC STYLE OF THE TERRAZZO COLLECTION.

The endless marble-ect range of products, now available in the 600x1200mm (2'x4') offers a perfect blend of classic and contemporary appeal, as well as guaranteeing a variety of solutions to bring a beautifully rigorous, sophisticated touch to all kinds of public and private environments.

## MAKE LIFE WORK OF ART

Hidden away in the varied, multi-faceted appeal of granite are stories from the past and present, pulsating with life. A fine line separates the artificial from the natural, when light spreads through and leaves its mark on surfaces strongly bonded with the living styles of the future. The inspiration comes from two granites of Brazilian origin: the distinctive blue of Azul Bahia and the deep black of Via Lattea, both crossed through by white-veins and with a small-medium grain. The other colours start out from the black, gradually shifting through dark and light grey to white.