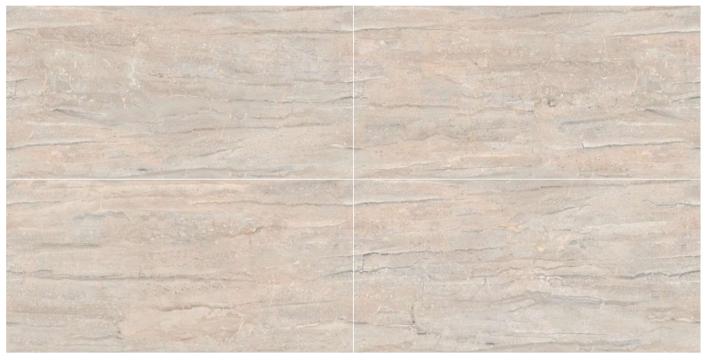

Composition
4 Pieces

EL-07

Format 60x120cm 2'x4' 24"x48"

Surface Glossy Surface

Composition
4 Pieces

EL-08

Format 60x120cm 2'x4' 24"x48"

Surface Glossy Surface