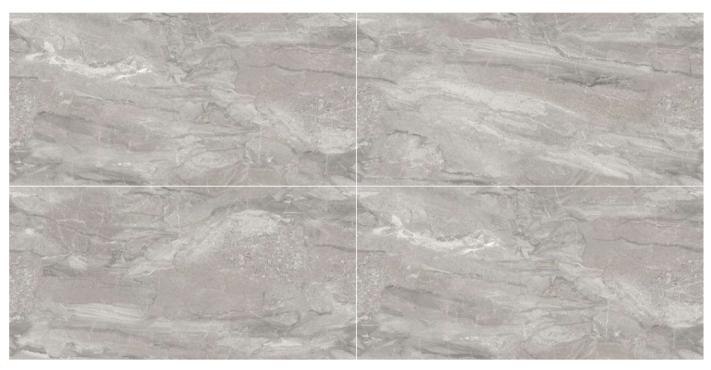

EL-01

Format 60x120cm 2'x4' 24"x48"

Surface Glossy Surface

Composition
4 Pieces

EL-02

Format 60x120cm 2'x4' 24"x48"

Surface Glossy Surface

Composition
4 Pieces

EL-03

Format 60x120cm 2'x4' 24"x48"

Surface Glossy Surface

Composition
4 Pieces

EL-04

Format 60x120cm 2'x4' 24"x48"

Surface Glossy Surface

Composition
4 Pieces