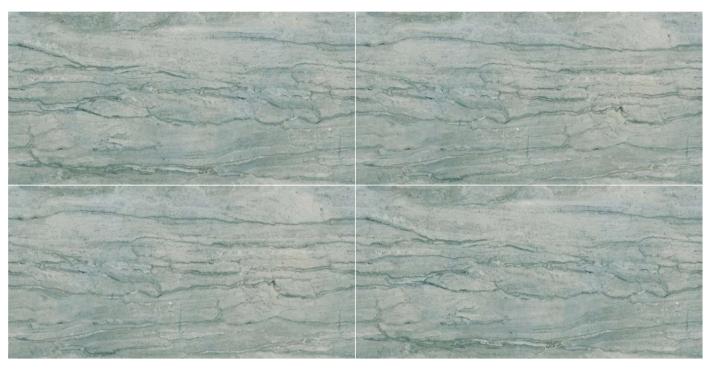

EL-03

Format 60x120cm 2'x4' 24"x48"

Surface Glossy Surface

Composition
4 Pieces

EL-04

Format 60x120cm 2'x4' 24"x48"

Surface Glossy Surface

Composition
4 Pieces