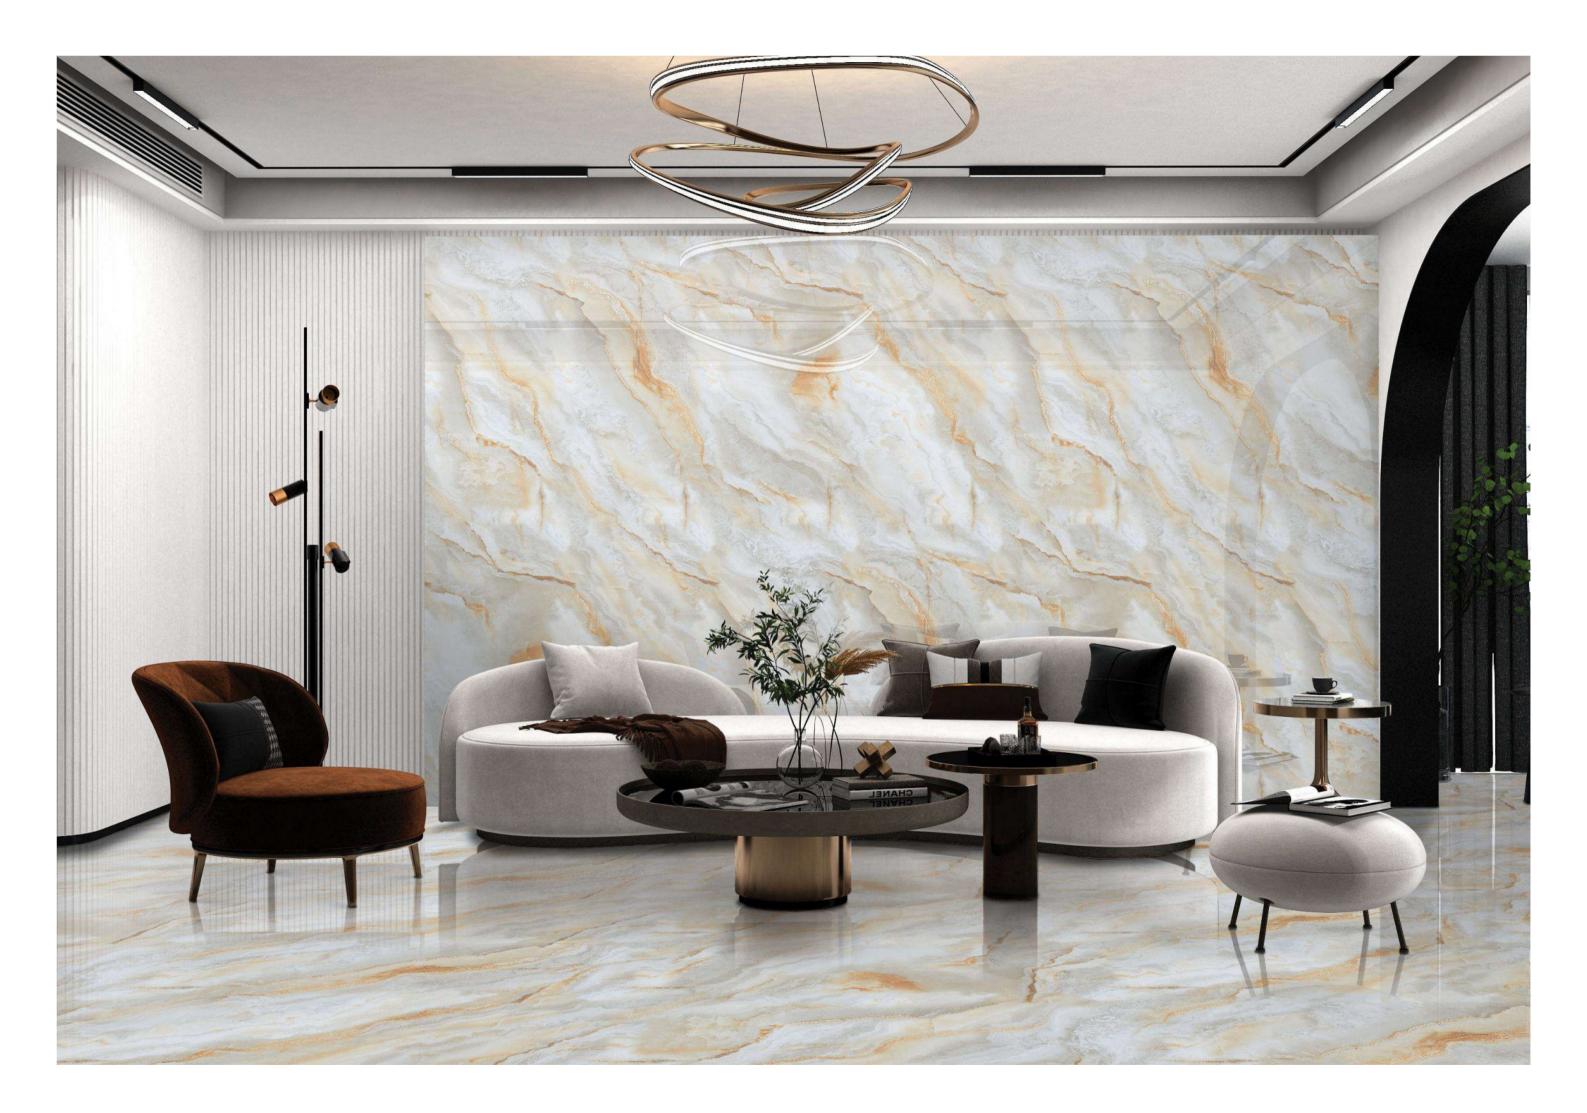

## IT'S TIME TO GIVE A REFRESHING TWIST TO YOUR SPACES WITH A CLASSIC STYLE OF THE TERRAZZO COLLECTION.

The endless marble-ect range of products, now available in the 600x1200mm (2'x4') offers a perfect blend of classic and contemporary appeal, as well as guaranteeing a variety of solutions to bring a beautifully rigorous, sophisticated touch to all kinds of public and private environments.

## MAKE LIFE WORK OF ART

Hidden away in the varied, multi-faceted appeal of granite are stories from the past and present, pulsating with life. A fine line separates the artificial from the natural, when light spreads through and leaves its mark on surfaces strongly bonded with the living styles of the future. The inspiration comes from two granites of Brazilian origin: the distinctive blue of Azul Bahia and the deep black of Via Lattea, both crossed through by white-veins and with a small-medium grain. The other colours start out from the black, gradually shifting through dark and light grey to white.