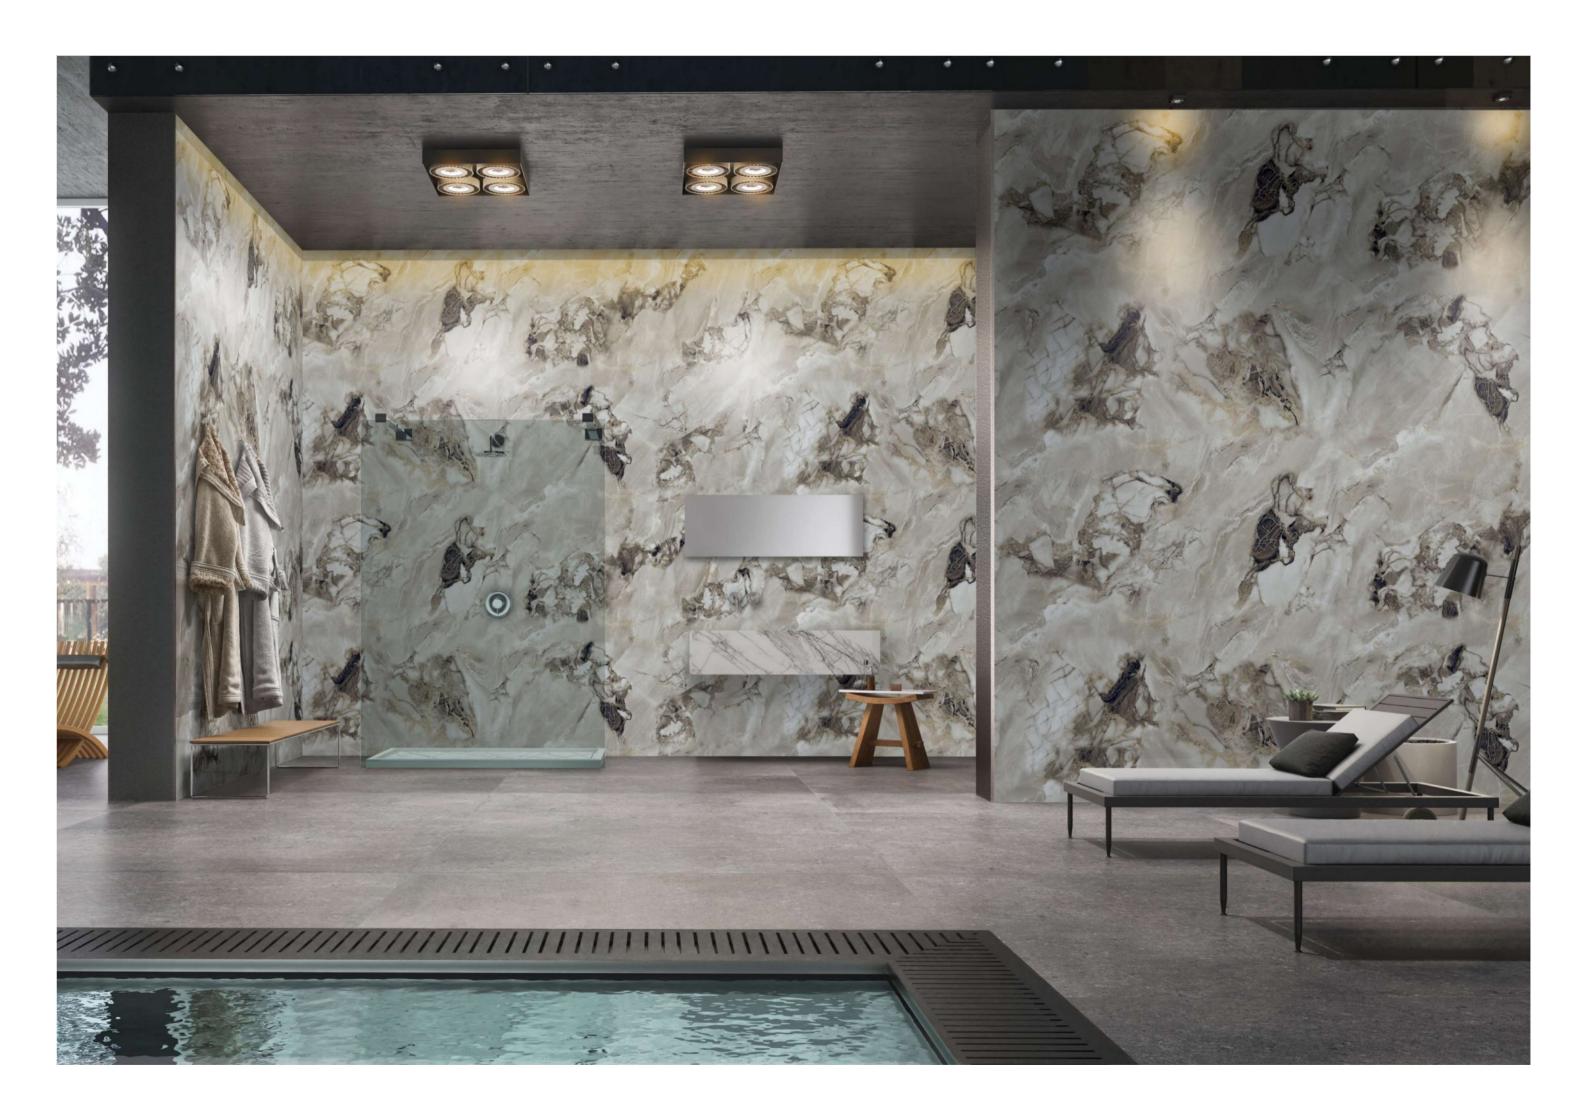

## IT'S TIME TO GIVE A REFRESHING TWIST TO YOUR SPACES WITH A CLASSIC STYLE OF THE TERRAZZO COLLECTION.

The endless marble-ect range of products, now available in the 600x1200mm (2'x4') offers a perfect blend of classic and contemporary appeal, as well as guaranteeing a variety of solutions to bring a beautifully rigorous, sophisticated touch to all kinds of public and private environments.

## MAKE LIFE WORK OF ART

Hidden away in the varied, multi-faceted appeal of granite are stories from the past and present, pulsating with life. A fine line separates the artificial from the natural, when light spreads through and leaves its mark on surfaces strongly bonded with the living styles of the future. The inspiration comes from two granites of Brazilian origin: the distinctive blue of Azul Bahia and the deep black of Via Lattea, both crossed through by white-veins and with a small-medium grain. The other colours start out from the black, gradually shifting through dark and light grey to white.