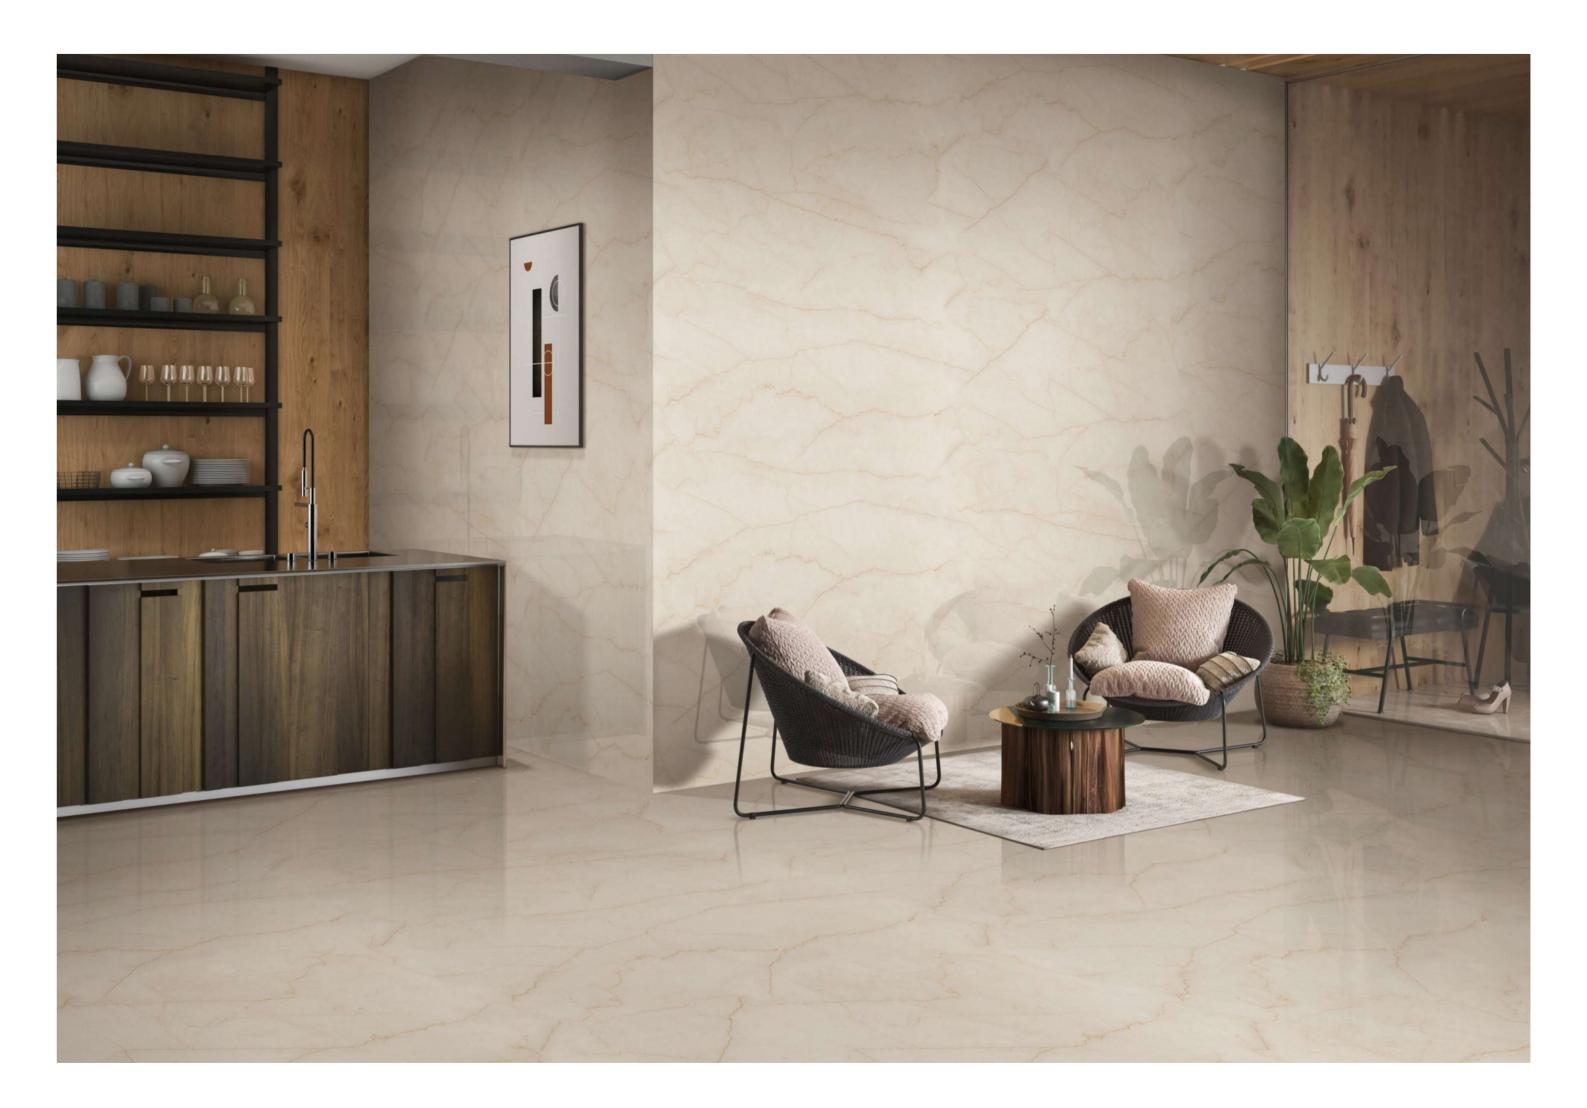

## IT'S TIME TO GIVE A REFRESHING TWIST TO YOUR SPACES WITH A CLASSIC STYLE OF THE TERRAZZO COLLECTION.

The endless marble-ect range of products, now available in the 600x1200mm (2'x4') offers a perfect blend of classic and contemporary appeal, as well as guaranteeing a variety of solutions to bring a beautifully rigorous, sophisticated touch to all kinds of public and private environments.