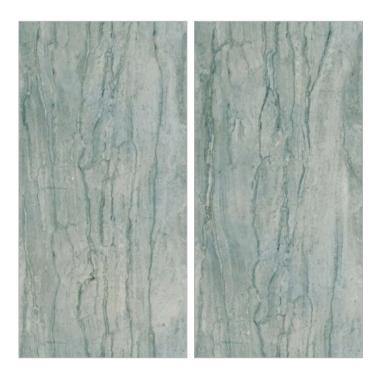

EL-05

Format 60x120cm 2'x4' 24"x48"

Surface Glossy Surface

Composition
4 Pieces

Possiblity : 2

EL-06

Format 60x120cm 2'x4' 24"x48"

Surface Glossy Surface