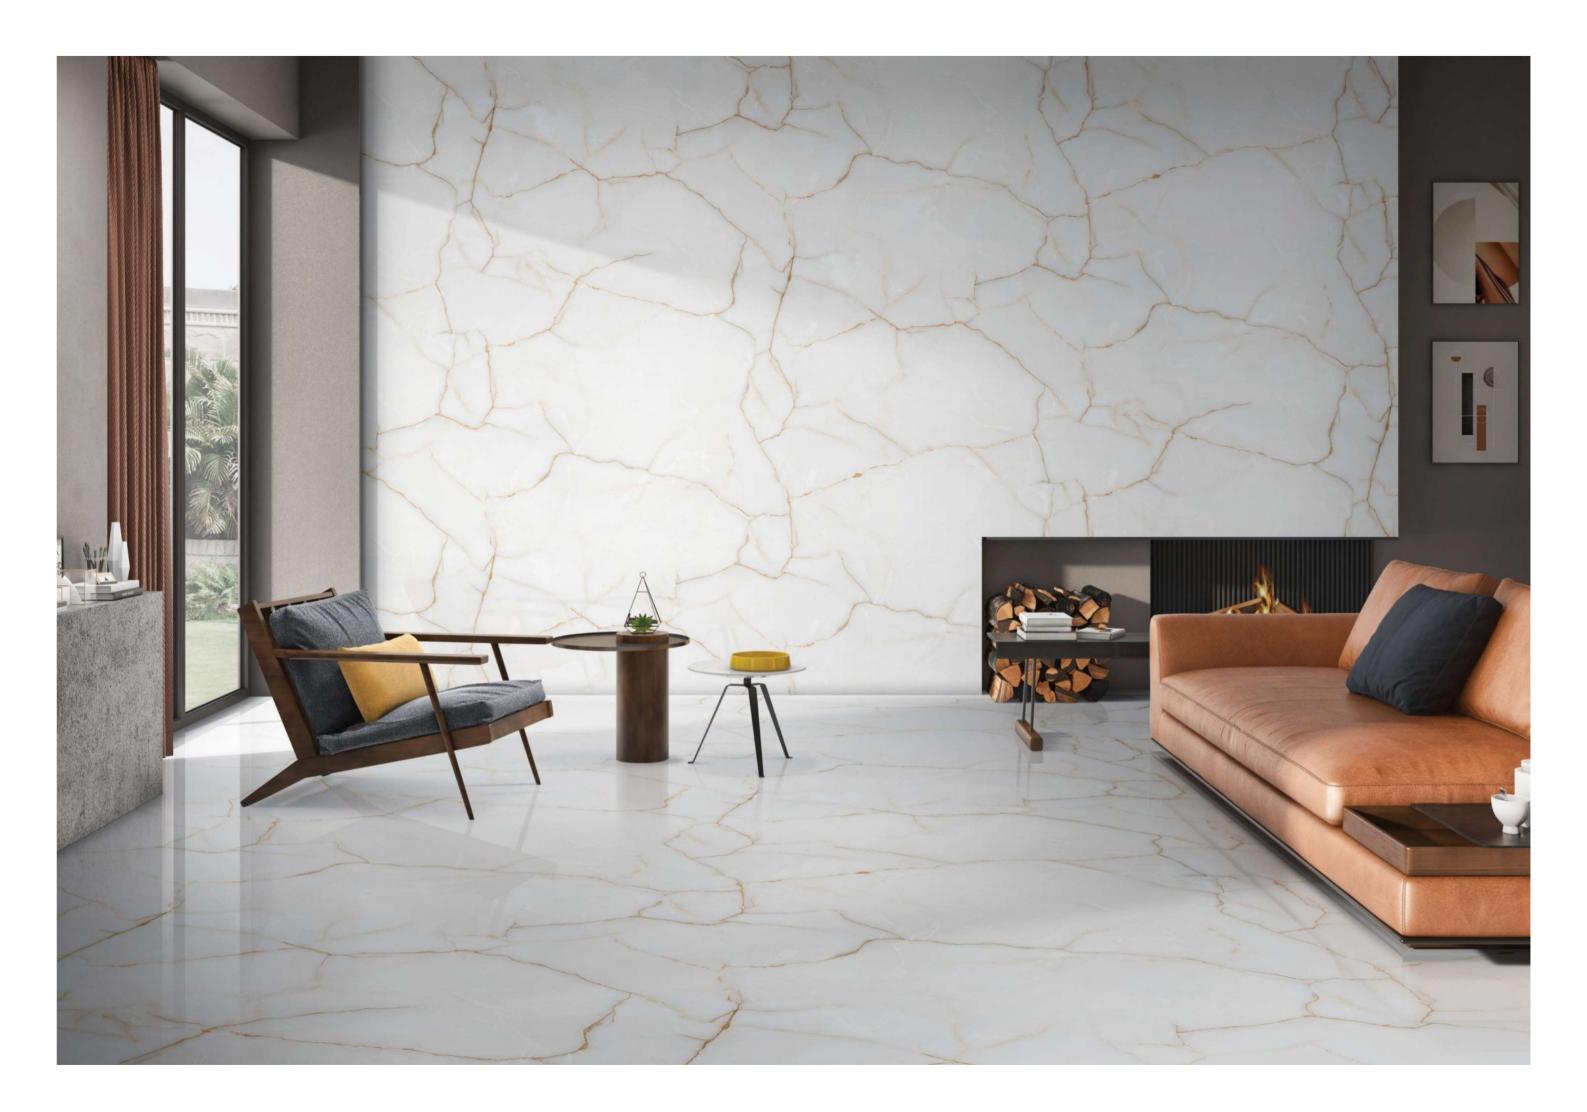

## IT'S TIME TO GIVE A REFRESHING TWIST TO YOUR SPACES WITH A CLASSIC STYLE OF THE TERRAZZO COLLECTION.

The endless marble-ect range of products, now available in the 600x1200mm (2'x4') offers a perfect blend of classic and contemporary appeal, as well as guaranteeing a variety of solutions to bring a beautifully rigorous, sophisticated touch to all kinds of public and private environments.

## MAKE LIFE WORK OF ART

Hidden away in the varied, multi-faceted appeal of granite are stories from the past and present, pulsating with life. A fine line separates the artificial from the natural, when light spreads through and leaves its mark on surfaces strongly bonded with the living styles of the future. The inspiration comes from two granites of Brazilian origin: the distinctive blue of Azul Bahia and the deep black of Via Lattea, both crossed through by white-veins and with a small-medium grain. The other colours start out from the black, gradually shifting through dark and light grey to white.