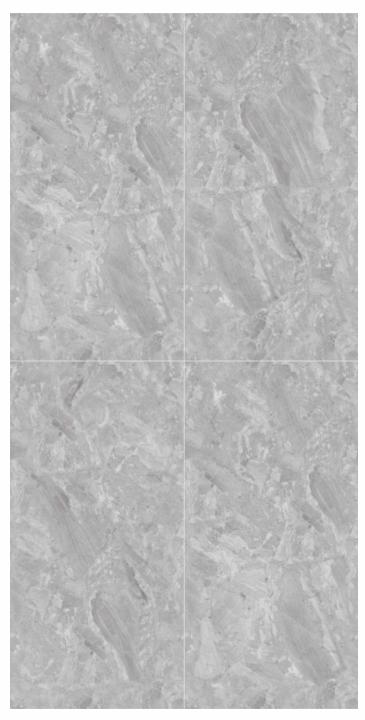

## IT'S TIME TO GIVE A REFRESHING TWIST TO YOUR SPACES WITH A CLASSIC STYLE OF THE TERRAZZO COLLECTION.

The endless marble-ect range of products, now available in the 600x1200mm (2'x4') offers a perfect blend of classic and contemporary appeal, as well as guaranteeing a variety of solutions to bring a beautifully rigorous, sophisticated touch to all kinds of public and private environments.

## MAKE LIFE WORK OF ART

Hidden away in the varied, multi-faceted appeal of granite are stories from the past and present, pulsating with life. A fine line separates the artificial from the natural, when light spreads through and leaves its mark on surfaces strongly bonded with the living styles of the future. The inspiration comes from two granites of Brazilian origin: the distinctive blue of Azul Bahia and the deep black of Via Lattea, both crossed through by white-veins and with a small-medium grain. The other colours start out from the black, gradually shifting through dark and light grey to white.