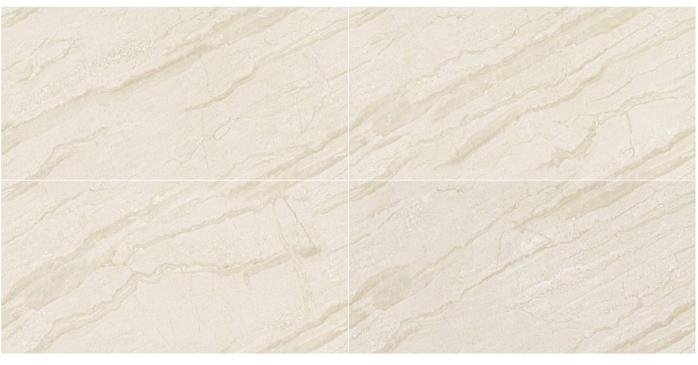

## IT'S TIME TO GIVE A REFRESHING TWIST TO YOUR SPACES WITH A CLASSIC STYLE OF THE TERRAZZO COLLECTION.

The endless marble-ect range of products, now available in the 600x1200mm (2'x4') offers a perfect blend of classic and contemporary appeal, as well as guaranteeing a variety of solutions to bring a beautifully rigorous, sophisticated touch to all kinds of public and private environments.

EL-01

Format 60x120cm 2'x4' 24"x48"

Surface Glossy Surface

Composition
4 Pieces

EL-02

Format 60x120cm 2'x4' 24"x48"

Surface Glossy Surface

Composition
4 Pieces