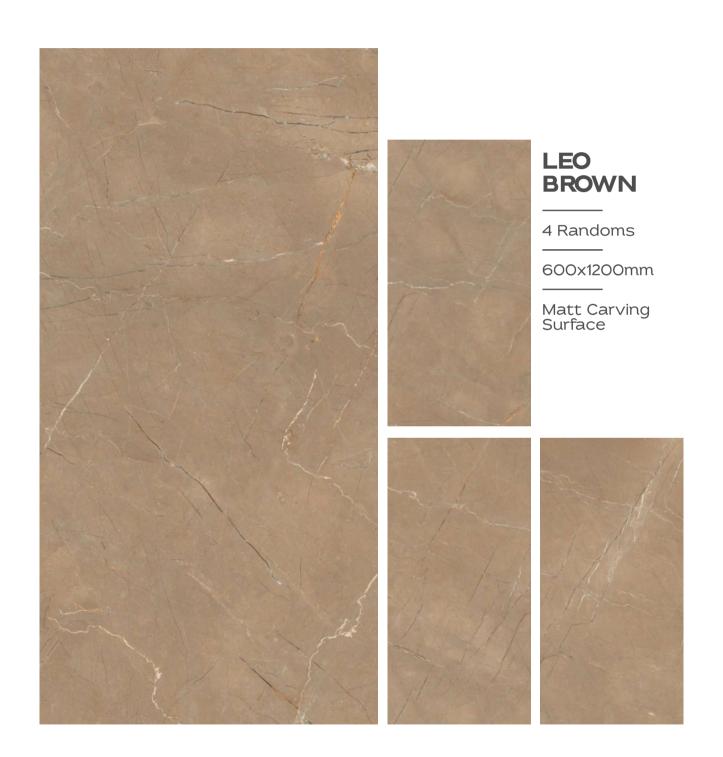

### STAUARIO CARL

3 Randoms

600x1200mm

Matt Carving Surface

4 Randoms

600x1200mm

Matt Carving Surface

3 Randoms