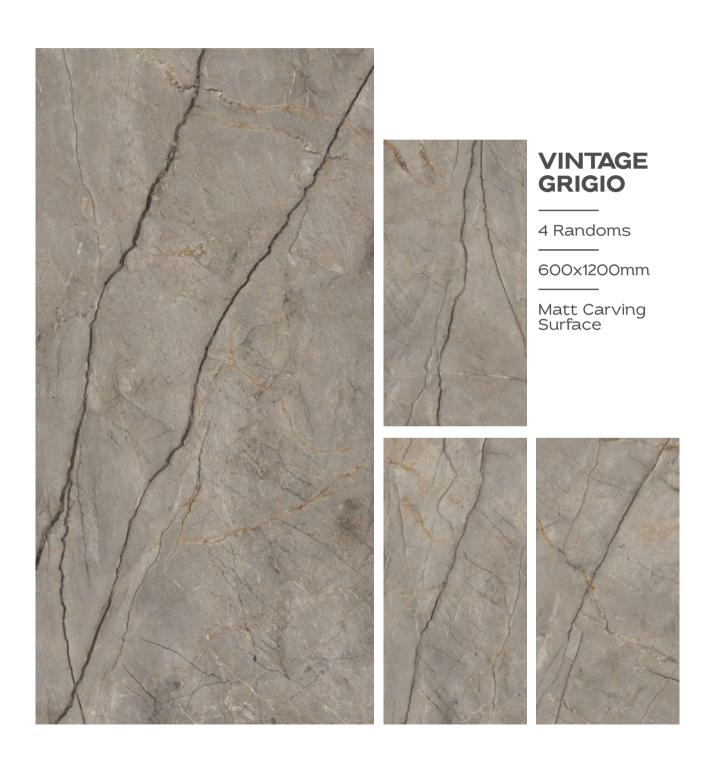

g Surface



### RITZ LIGHT GREY

1 Randoms

600x1200mm

Matt Carving Surface















































































TRANSFORM YOUR
SPACES WITH THE
TRANSFORMATIVE
TEXTURE OF OUR
CARVING TILES







































### RUSTY ROYAL

600X1200MM

Matt Carving Surface































































THE DIFFERENT
TILES ADD VISUAL
INTEREST AND DEPTH
TO THE SPACE.









### STAUARIO CARL

3 Randoms

600x1200mm

Matt Carving Surface

















































































4 Randoms

600x1200mm

Matt Carving Surface





















3 Randoms

600x1200mm

Matt Carving Surface





3 Randoms

600x1200mm

Matt Carving Surface





































































































# Thank You