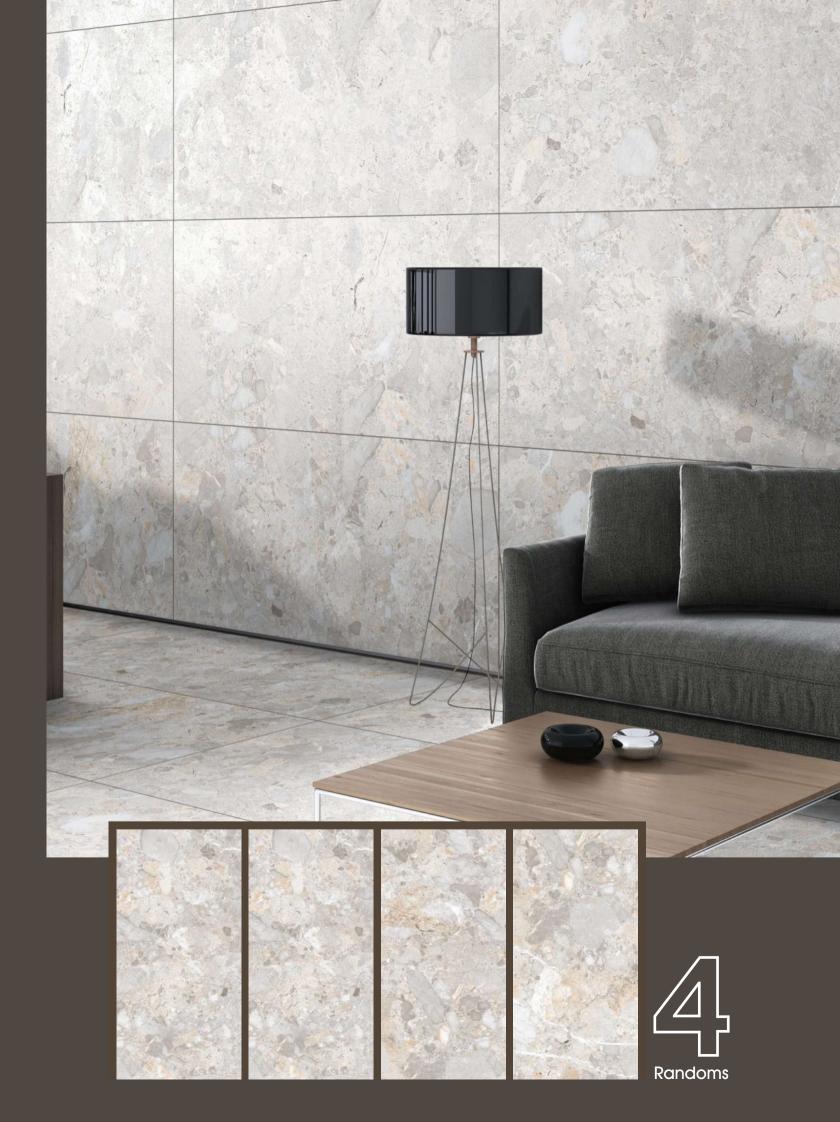

#### **ASTRONOMICAL**

2 Randoms

600x1200mm

#### COSMOS BRASS

3 Randoms

600x1200mm

Engage your senses with the tactile splendour of our carving finish tiles. Explore the intricate textures and embossed details that invite your to discover a world of artistry.

3 Randoms

600x1200mm

Matt Carving Surface

3 Randoms

600x1200mm