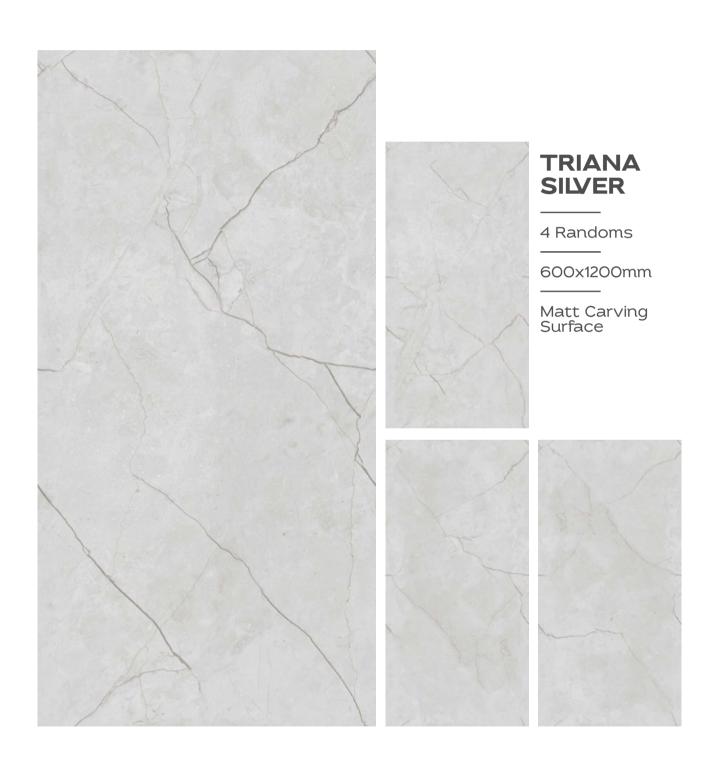

### **RITZ GREY**

1 Randoms

600x1200mm

Matt Carving Surface

### RITZ LIGHT GREY

1 Randoms

600x1200mm

Matt Carving Surface

TRANSFORM YOUR
SPACES WITH THE
TRANSFORMATIVE
TEXTURE OF OUR
CARVING TILES