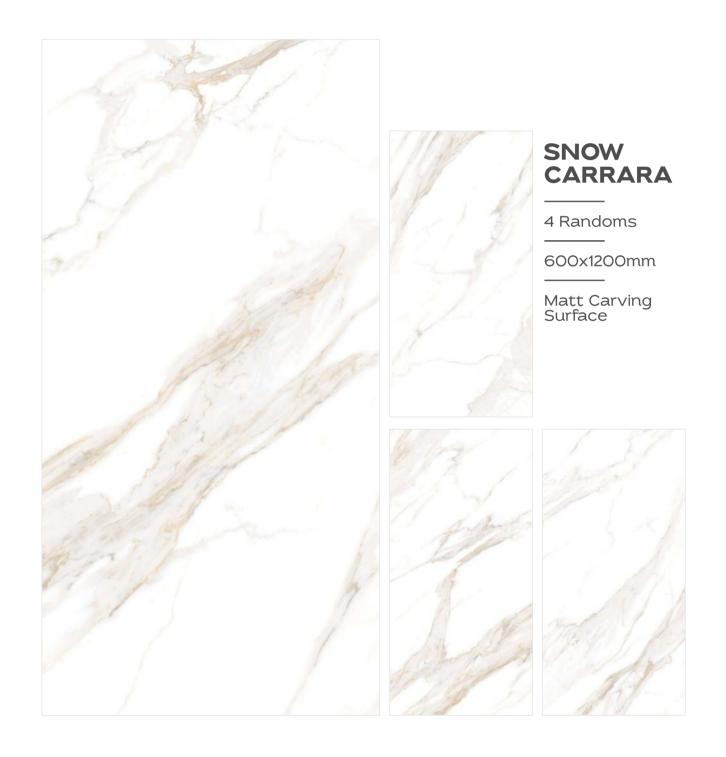

### STAUARIO CARL

3 Randoms

600x1200mm

Matt Carving Surface

4 Randoms

600x1200mm

Matt Carving Surface

3 Randoms