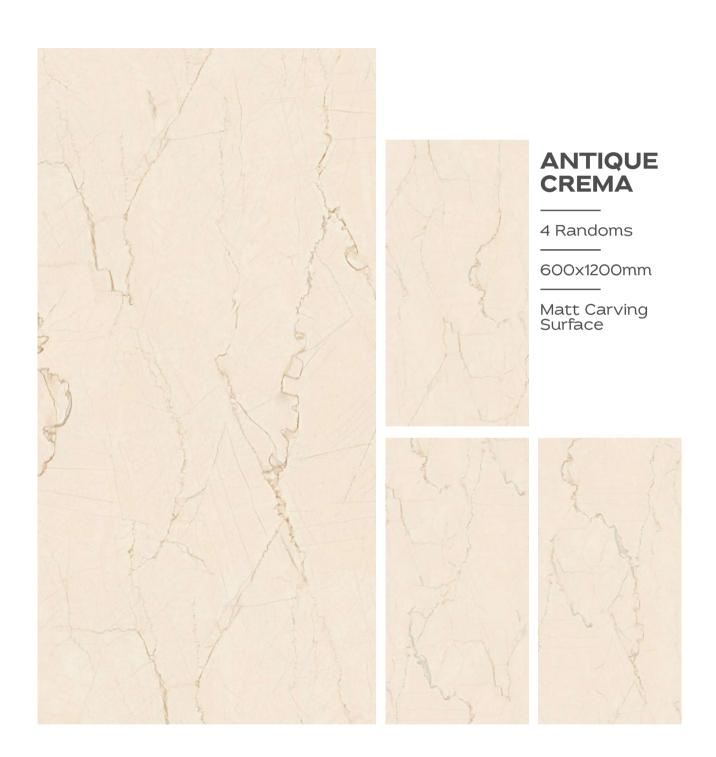

### STAUARIO CARL

3 Randoms

600x1200mm

Matt Carving Surface

4 Randoms

600x1200mm

Matt Carving Surface

3 Randoms