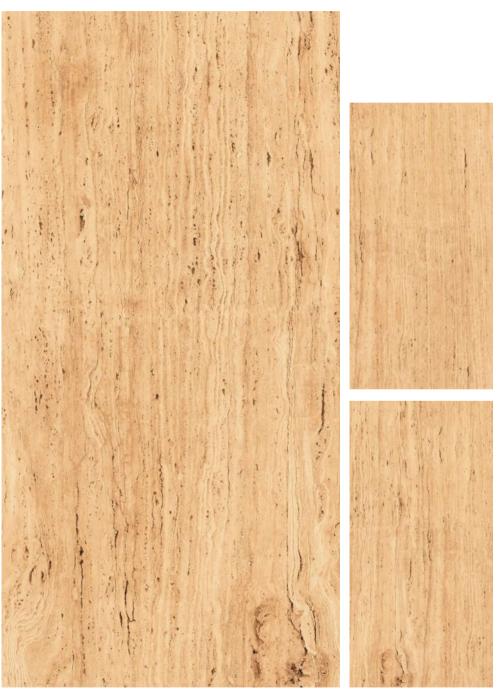

### **RITZ GREY**

1 Randoms

600x1200mm

Matt Carving Surface



### RITZ LIGHT GREY

1 Randoms

600x1200mm

Matt Carving Surface















































































TRANSFORM YOUR
SPACES WITH THE
TRANSFORMATIVE
TEXTURE OF OUR
CARVING TILES







































### RUSTY ROYAL

600X1200MM

Matt Carving Surface































































THE DIFFERENT
TILES ADD VISUAL
INTEREST AND DEPTH
TO THE SPACE.









### STAUARIO CARL

3 Randoms

600x1200mm

Matt Carving Surface

















































































4 Randoms

600x1200mm

Matt Carving Surface





















3 Randoms

600x1200mm

Matt Carving Surface





3 Randoms

600x1200mm

Matt Carving Surface





































































































# Thank You