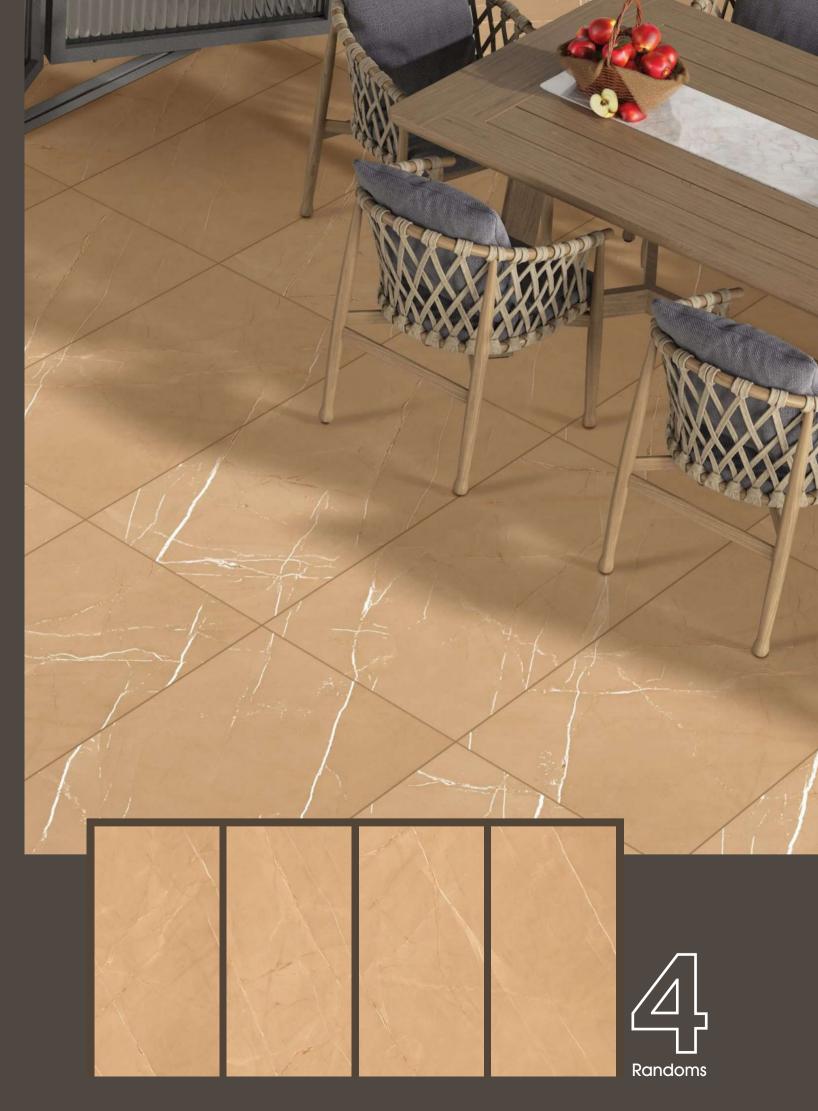

Inspired by the beauty of nature, emulate the organic textures found in the natural world.

From delicate floral motifs to rugged stone-inspired patterns, each tile invites you to connect with the earthy essence of its design.











### ALUMINA BROWN

600X1200MM





























#### **ASTRONOMICAL**

2 Randoms

600x1200mm













































#### BOTACHIN MARMOS

3 Randoms

600x1200mm





















































### COSMIC VERDE

600X1200MM









#### COSMOS BRASS

3 Randoms

600x1200mm

































Engage your senses with the tactile splendour of our carving finish tiles. Explore the intricate textures and embossed details that invite your to discover a world of artistry.

































































































































































3 Randoms

600x1200mm

Matt Carving Surface







3 Randoms

600x1200mm















































































































### **RITZ GREY**

1 Randoms

600x1200mm

Matt Carving Surface



### RITZ LIGHT GREY

1 Randoms

600x1200mm

Matt Carving Surface















































































TRANSFORM YOUR
SPACES WITH THE
TRANSFORMATIVE
TEXTURE OF OUR
CARVING TILES







































### RUSTY ROYAL

600X1200MM

Matt Carving Surface































































THE DIFFERENT
TILES ADD VISUAL
INTEREST