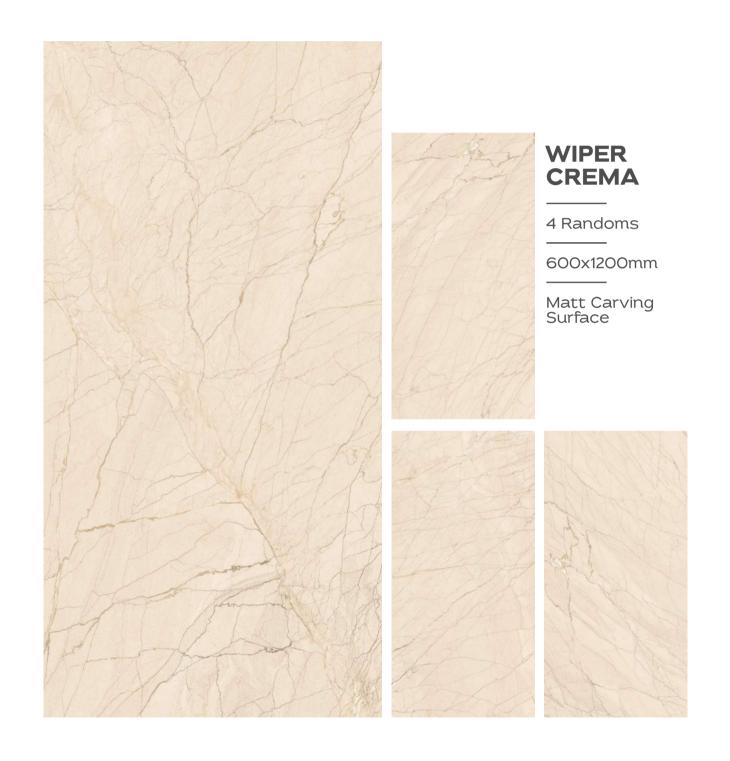

Z LIGHT GREY

1 Randoms

600x1200mm

Matt Carving Surface















































































TRANSFORM YOUR
SPACES WITH THE
TRANSFORMATIVE
TEXTURE OF OUR
CARVING TILES







































### RUSTY ROYAL

600X1200MM

Matt Carving Surface































































THE DIFFERENT
TILES ADD VISUAL
INTEREST AND DEPTH
TO THE SPACE.









### STAUARIO CARL

3 Randoms

600x1200mm

Matt Carving Surface

















































































4 Randoms

600x1200mm

Matt Carving Surface





















3 Randoms

600x1200mm

Matt Carving Surface





3 Randoms

600x1200mm

Matt Carving Surface





































































































# Thank You