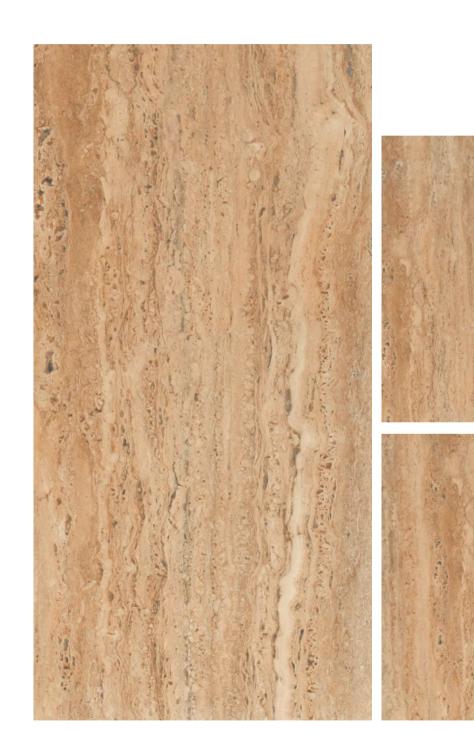

g Surface







3 Randoms

600x1200mm















































































































### **RITZ GREY**

1 Randoms

600x1200mm

Matt Carving Surface



### RITZ LIGHT GREY

1 Randoms

600x1200mm

Matt Carving Surface















































































TRANSFORM YOUR
SPACES WITH THE
TRANSFORMATIVE
TEXTURE OF OUR
CARVING TILES







































### RUSTY ROYAL

600X1200MM

Matt Carving Surface































































THE DIFFERENT
TILES ADD VISUAL
INTEREST AND DEPTH
TO THE SPACE.









### STAUARIO CARL

3 Randoms

600x1200mm

Matt Carving Surface

















































































4 Randoms

600x1200mm

Matt Carving Surface





















3 Randoms

600x1200mm

Matt Carving Surface





3 Randoms

600x1200mm

Matt Carving Surface





































































































# Thank You