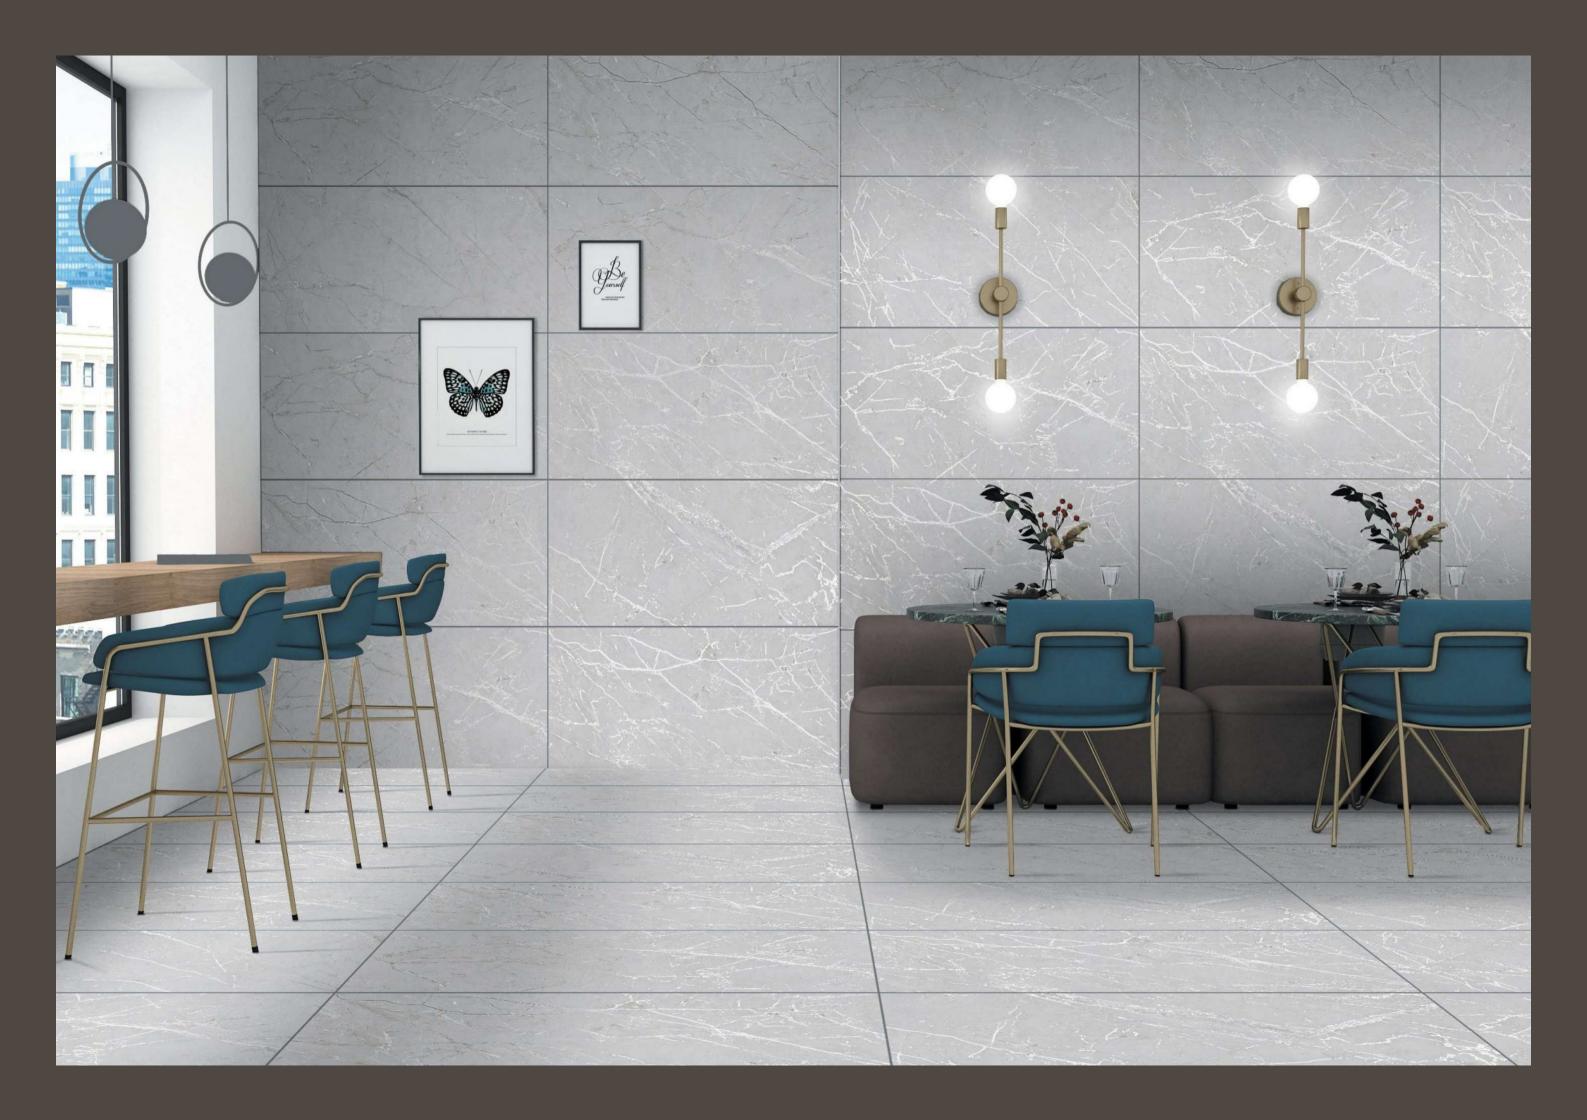

BROWN

600X1200MM





























#### **ASTRONOMICAL**

2 Randoms

600x1200mm













































#### BOTACHIN MARMOS

3 Randoms

600x1200mm





















































### COSMIC VERDE

600X1200MM









#### COSMOS BRASS

3 Randoms

600x1200mm

































Engage your senses with the tactile splendour of our carving finish tiles. Explore the intricate textures and embossed details that invite your to discover a world of artistry.

































































































































































3 Randoms

600x1200mm

Matt Carving Surface







3 Randoms

600x1200mm















































































































### **RITZ GREY**

1 Randoms

600x1200mm

Matt Carving Surface



### RITZ LIGHT GREY

1 Randoms

600x1200mm

Matt Carving Surface















































































TRANSFORM YOUR
SPACES WITH THE
TRANSFORMATIVE
TEXTURE OF OUR
CARVING TILES







































### RUSTY ROYAL

600X1200MM

Matt Carving Surface































































THE DIFFERENT
TILES ADD VISUAL
INTEREST AND DEPTH
TO THE SPACE.









### STAUARIO CARL

3 Randoms

600x1200mm

Matt Carving Surface

















































































4 Randoms

600x1200mm

Matt Carving Surface





















3 Randoms

60