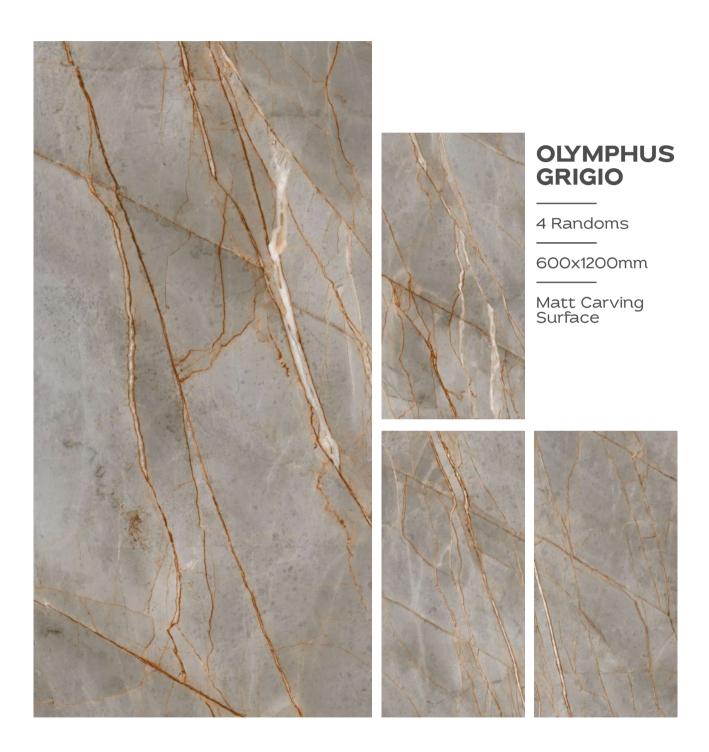

### STAUARIO CARL

3 Randoms

600x1200mm

Matt Carving Surface

4 Randoms

600x1200mm

Matt Carving Surface

3 Randoms