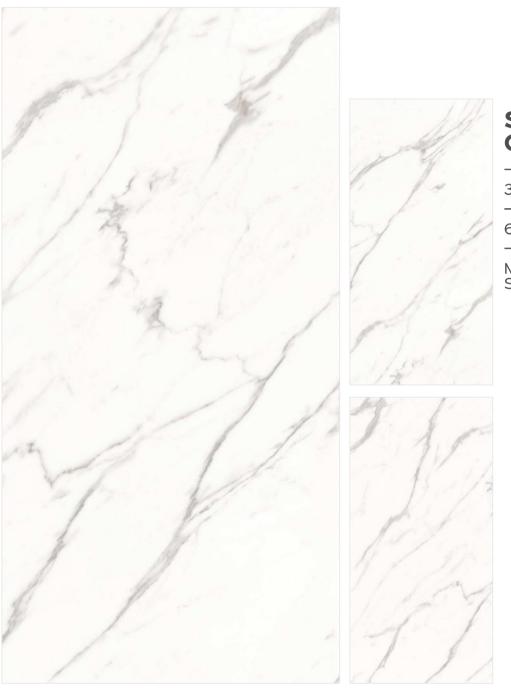

### STAUARIO CARL

3 Randoms

600x1200mm

Matt Carving Surface

4 Randoms

600x1200mm

Matt Carving Surface

3 Randoms

600x1200mm

Matt Carving Surface

3 Randoms

600x1200mm

Matt Carving Surface