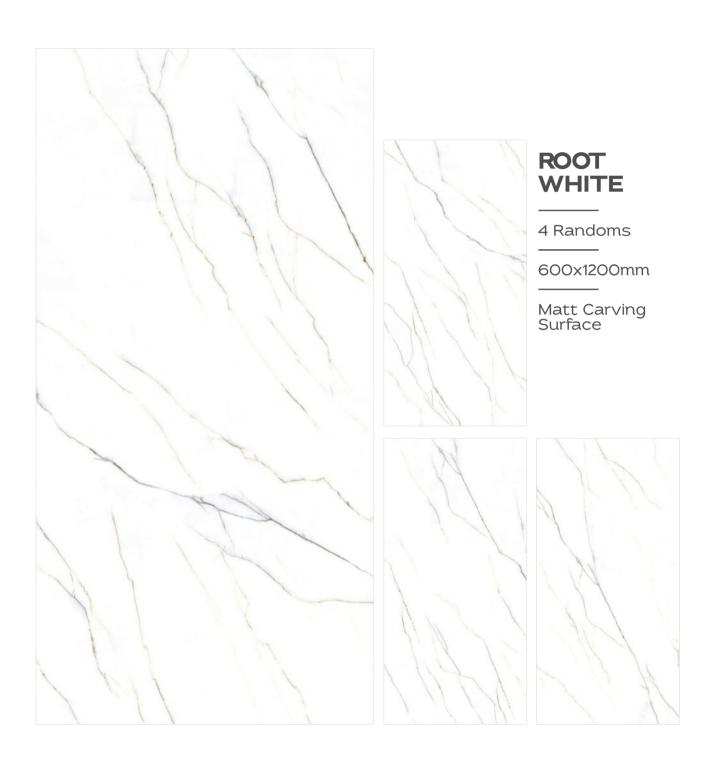

### STAUARIO CARL

3 Randoms

600x1200mm

Matt Carving Surface

4 Randoms

600x1200mm

Matt Carving Surface

3 Randoms

600x1200mm

Matt Carving Surface

3 Randoms

600x1200mm

Matt Carving Surface