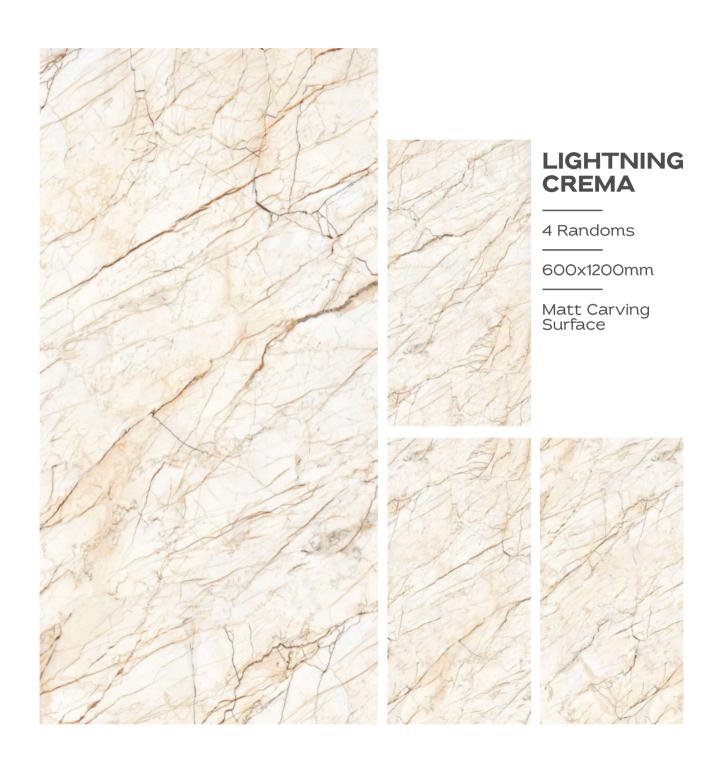

motifs to rugged stone-inspired patterns, each tile invites you to connect with the earthy essence of its design.











### ALUMINA BROWN

600X1200MM





























#### **ASTRONOMICAL**

2 Randoms

600x1200mm













































#### BOTACHIN MARMOS

3 Randoms

600x1200mm





















































### COSMIC VERDE

600X1200MM









#### COSMOS BRASS

3 Randoms

600x1200mm

































Engage your senses with the tactile splendour of our carving finish tiles. Explore the intricate textures and embossed details that invite your to discover a world of artistry.

































































































































































3 Randoms

600x1200mm

Matt Carving Surface







3 Randoms

600x1200mm















































































































### **RITZ GREY**

1 Randoms

600x1200mm

Matt Carving Surface



### RITZ LIGHT GREY

1 Randoms

600x1200mm

Matt Carving Surface















































































TRANSFORM YOUR
SPACES WITH THE
TRANSFORMATIVE
TEXTURE OF OUR
CARVING TILES







































### RUSTY ROYAL

600X1200MM

Matt Carving Surface































































THE DIFFERENT
TILES ADD VISUAL
INTEREST AND DEPTH
TO THE SPACE.









### STAUARIO CARL

3 Randoms

600x1200mm

Matt Carving Surface