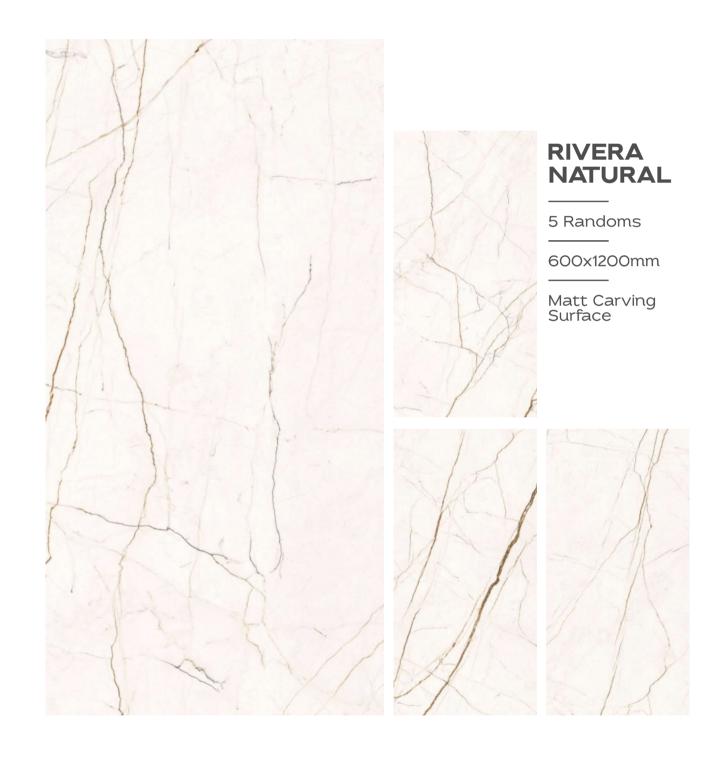

### RITZ LIGHT GREY

1 Randoms

600x1200mm

Matt Carving Surface

TRANSFORM YOUR
SPACES WITH THE
TRANSFORMATIVE
TEXTURE OF OUR
CARVING TILES