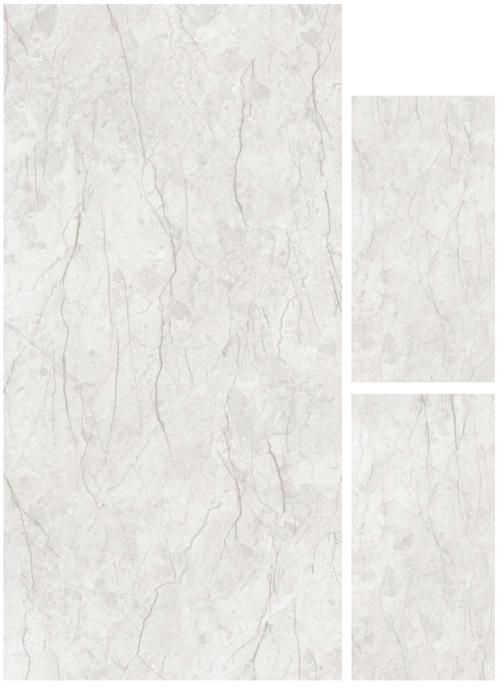

### **RITZ GREY**

1 Randoms

600x1200mm

Matt Carving Surface

### RITZ LIGHT GREY

1 Randoms

600x1200mm

Matt Carving Surface

TRANSFORM YOUR
SPACES WITH THE
TRANSFORMATIVE
TEXTURE OF OUR
CARVING TILES