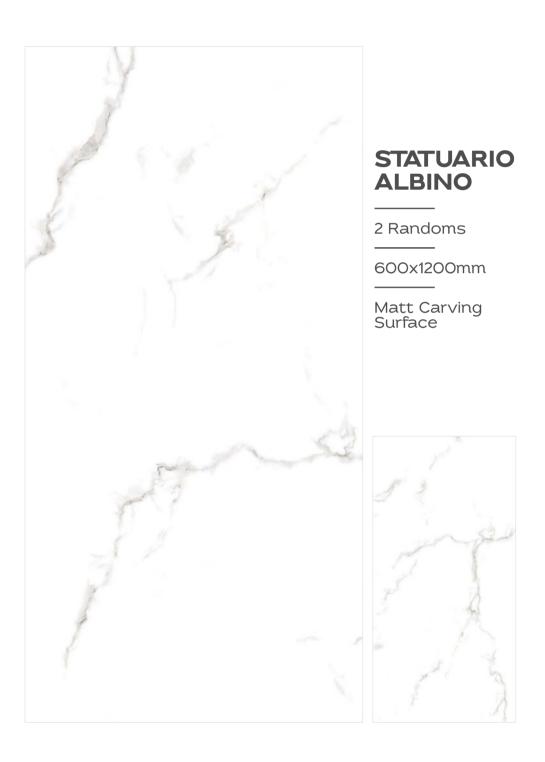

### STAUARIO CARL

3 Randoms

600x1200mm

Matt Carving Surface

4 Randoms

600x1200mm

Matt Carving Surface

3 Randoms