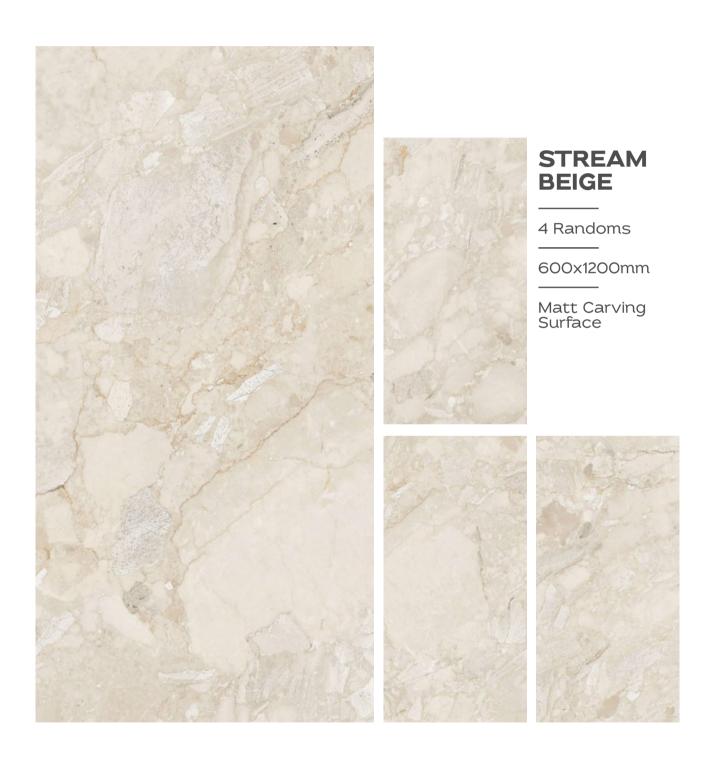

### STAUARIO CARL

3 Randoms

600x1200mm

Matt Carving Surface

4 Randoms

600x1200mm

Matt Carving Surface

3 Randoms

600x1200mm

Matt Carving Surface

3 Randoms

600x1200mm

Matt Carving Surface