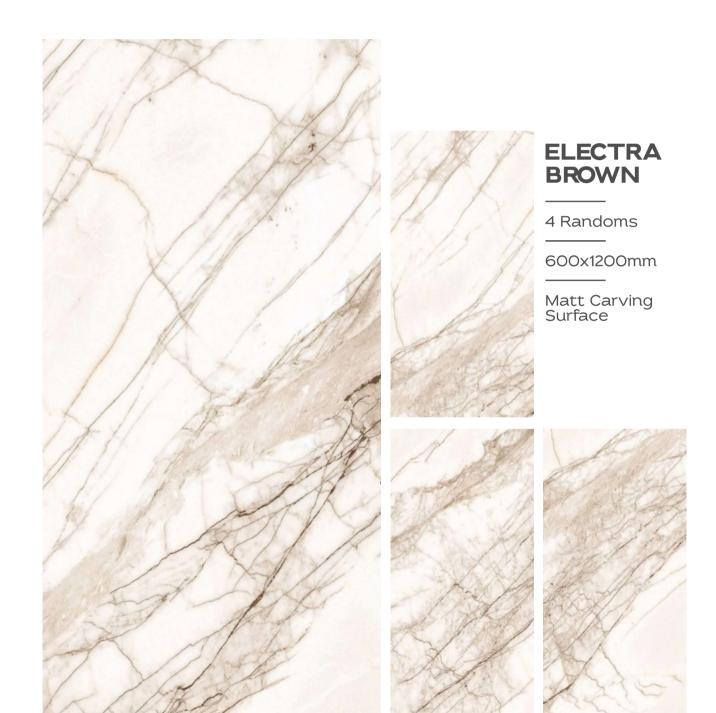

#### COSMOS BRASS

3 Randoms

600x1200mm

Engage your senses with the tactile splendour of our carving finish tiles. Explore the intricate textures and embossed details that invite your to discover a world of artistry.