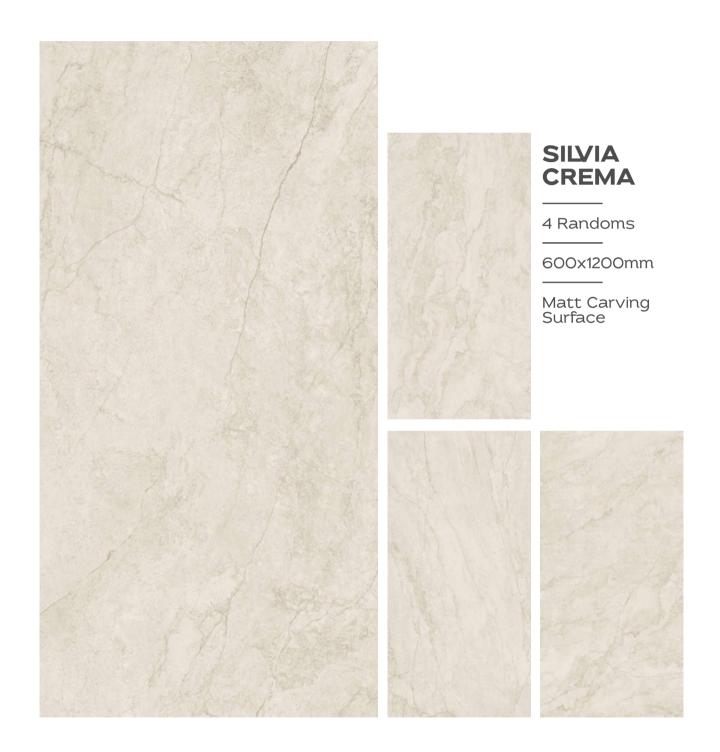

3 Randoms

600x1200mm

Matt Carving Surface

3 Randoms

600x1200mm

### STAUARIO CARL

3 Randoms

600x1200mm

Matt Carving Surface

4 Randoms

600x1200mm

Matt Carving Surface

3 Randoms

600x1200mm

Matt Carving Surface

3 Randoms

600x1200mm

Matt Carving Surface