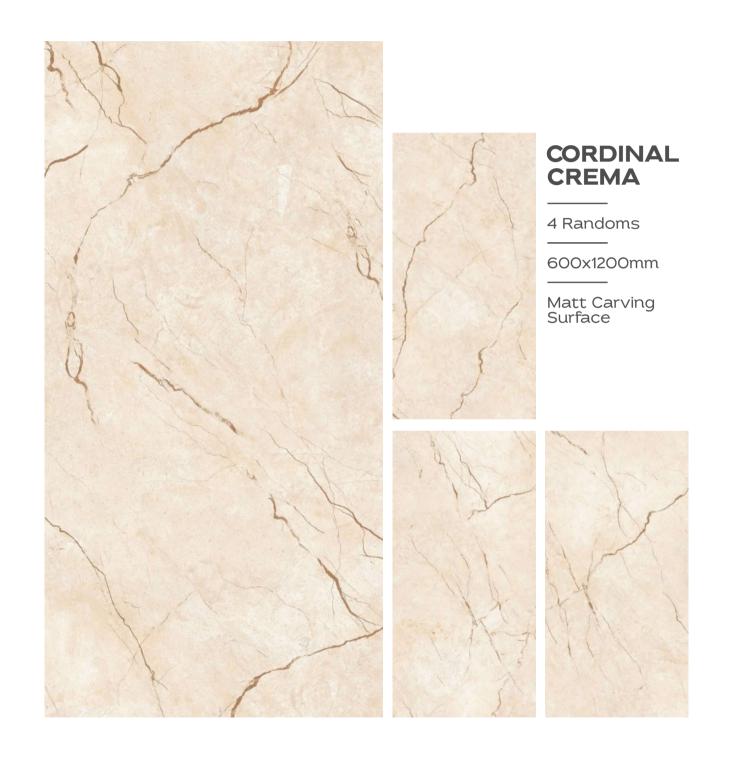

3 Randoms

600x1200mm

Matt Carving Surface

3 Randoms

600x1200mm

600x1200mm

Matt Carving Surface

3 Randoms

600x1200mm

Matt Carving Surface