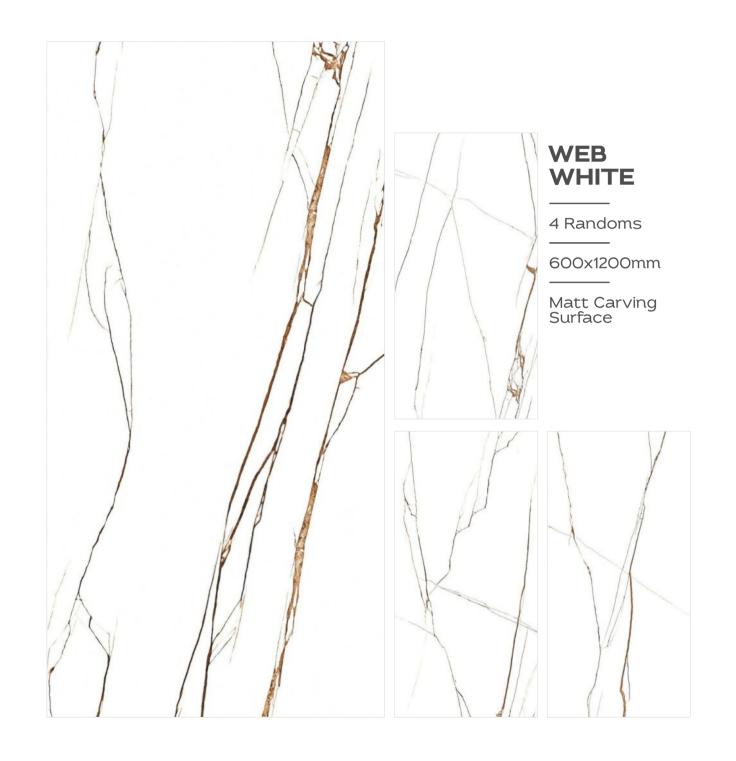

Surface



### RITZ LIGHT GREY

1 Randoms

600x1200mm

Matt Carving Surface















































































TRANSFORM YOUR
SPACES WITH THE
TRANSFORMATIVE
TEXTURE OF OUR
CARVING TILES







































### RUSTY ROYAL

600X1200MM

Matt Carving Surface































































THE DIFFERENT
TILES ADD VISUAL
INTEREST AND DEPTH
TO THE SPACE.









### STAUARIO CARL

3 Randoms

600x1200mm

Matt Carving Surface

















































































4 Randoms

600x1200mm

Matt Carving Surface





















3 Randoms

600x1200mm

Matt Carving Surface





3 Randoms

600x1200mm

Matt Carving Surface





































































































# Thank You