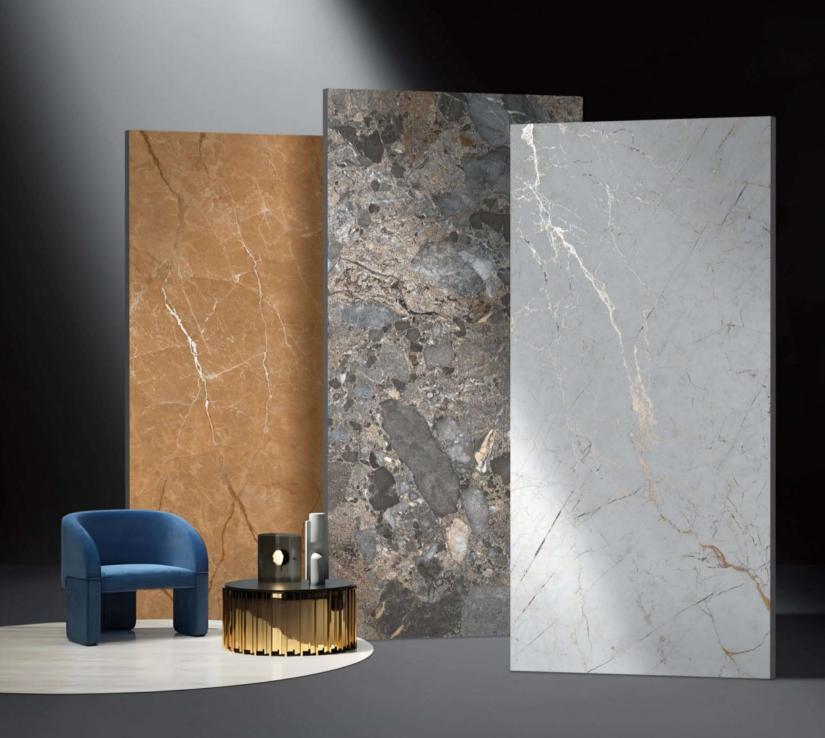

### STAUARIO CARL

3 Randoms

600x1200mm

Matt Carving Surface

4 Randoms

600x1200mm

Matt Carving Surface

3 Randoms