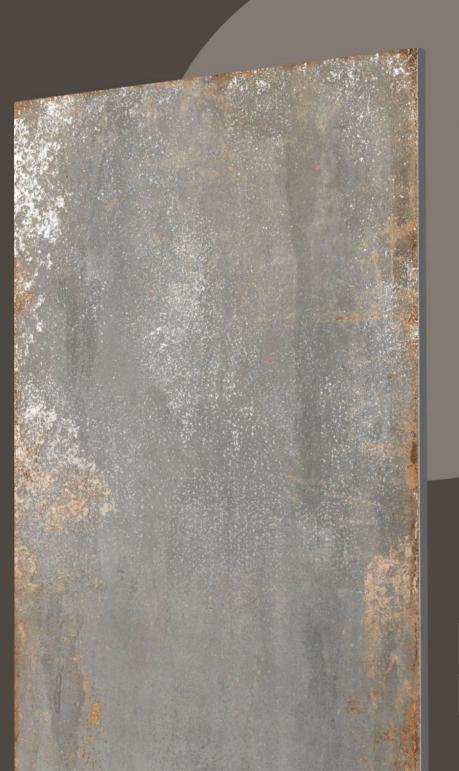

### RUSTY ROYAL

600X1200MM

Matt Carving Surface

THE DIFFERENT
TILES ADD VISUAL
INTEREST AND DEPTH
TO THE SPACE.