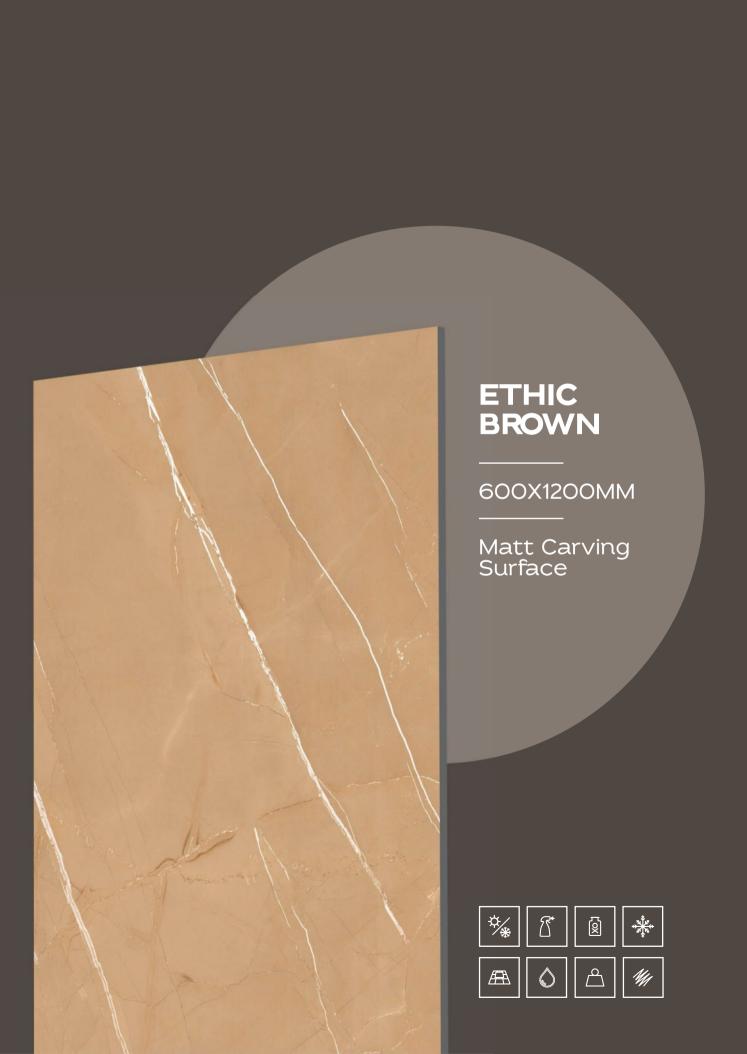

Inspired by the beauty of nature, emulate the organic textures found in the natural world.

From delicate floral motifs to rugged stone-inspired patterns, each tile invites you to connect with the earthy essence of its design.











### ALUMINA BROWN

600X1200MM





























#### **ASTRONOMICAL**

2 Randoms

600x1200mm













































#### BOTACHIN MARMOS

3 Randoms

600x1200mm





















































### COSMIC VERDE

600X1200MM









#### COSMOS BRASS

3 Randoms

600x1200mm

































Engage your senses with the tactile splendour of our carving finish tiles. Explore the intricate textures and embossed details that invite your to discover a world of artistry.

































































































































































3 Randoms

600x1200mm

Matt Carving Surface







3 Randoms

600x1200mm















































































































### **RITZ GREY**

1 Randoms

600x1200mm

Matt Carving Surface



### RITZ LIGHT GREY

1 Randoms

600x1200mm

Matt Carving Surface















































































TRANSFORM YOUR
SPACES WITH THE
TRANSFORMATIVE
TEXTURE OF OUR
CARVING TILES







































### RUSTY ROYAL

600X1200MM

Matt Carving Surface































































THE DIFFERENT
TILES ADD VISUAL
INTERE