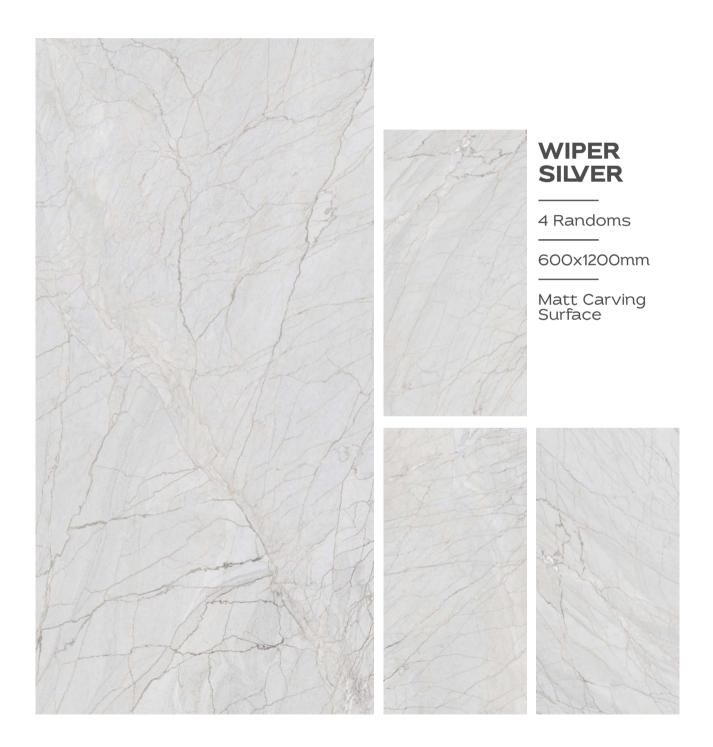

s

600x1200mm

Matt Carving Surface















































































TRANSFORM YOUR
SPACES WITH THE
TRANSFORMATIVE
TEXTURE OF OUR
CARVING TILES







































### RUSTY ROYAL

600X1200MM

Matt Carving Surface































































THE DIFFERENT
TILES ADD VISUAL
INTEREST AND DEPTH
TO THE SPACE.









### STAUARIO CARL

3 Randoms

600x1200mm

Matt Carving Surface

















































































4 Randoms

600x1200mm

Matt Carving Surface





















3 Randoms

600x1200mm

Matt Carving Surface





3 Randoms

600x1200mm

Matt Carving Surface





































































































# Thank You