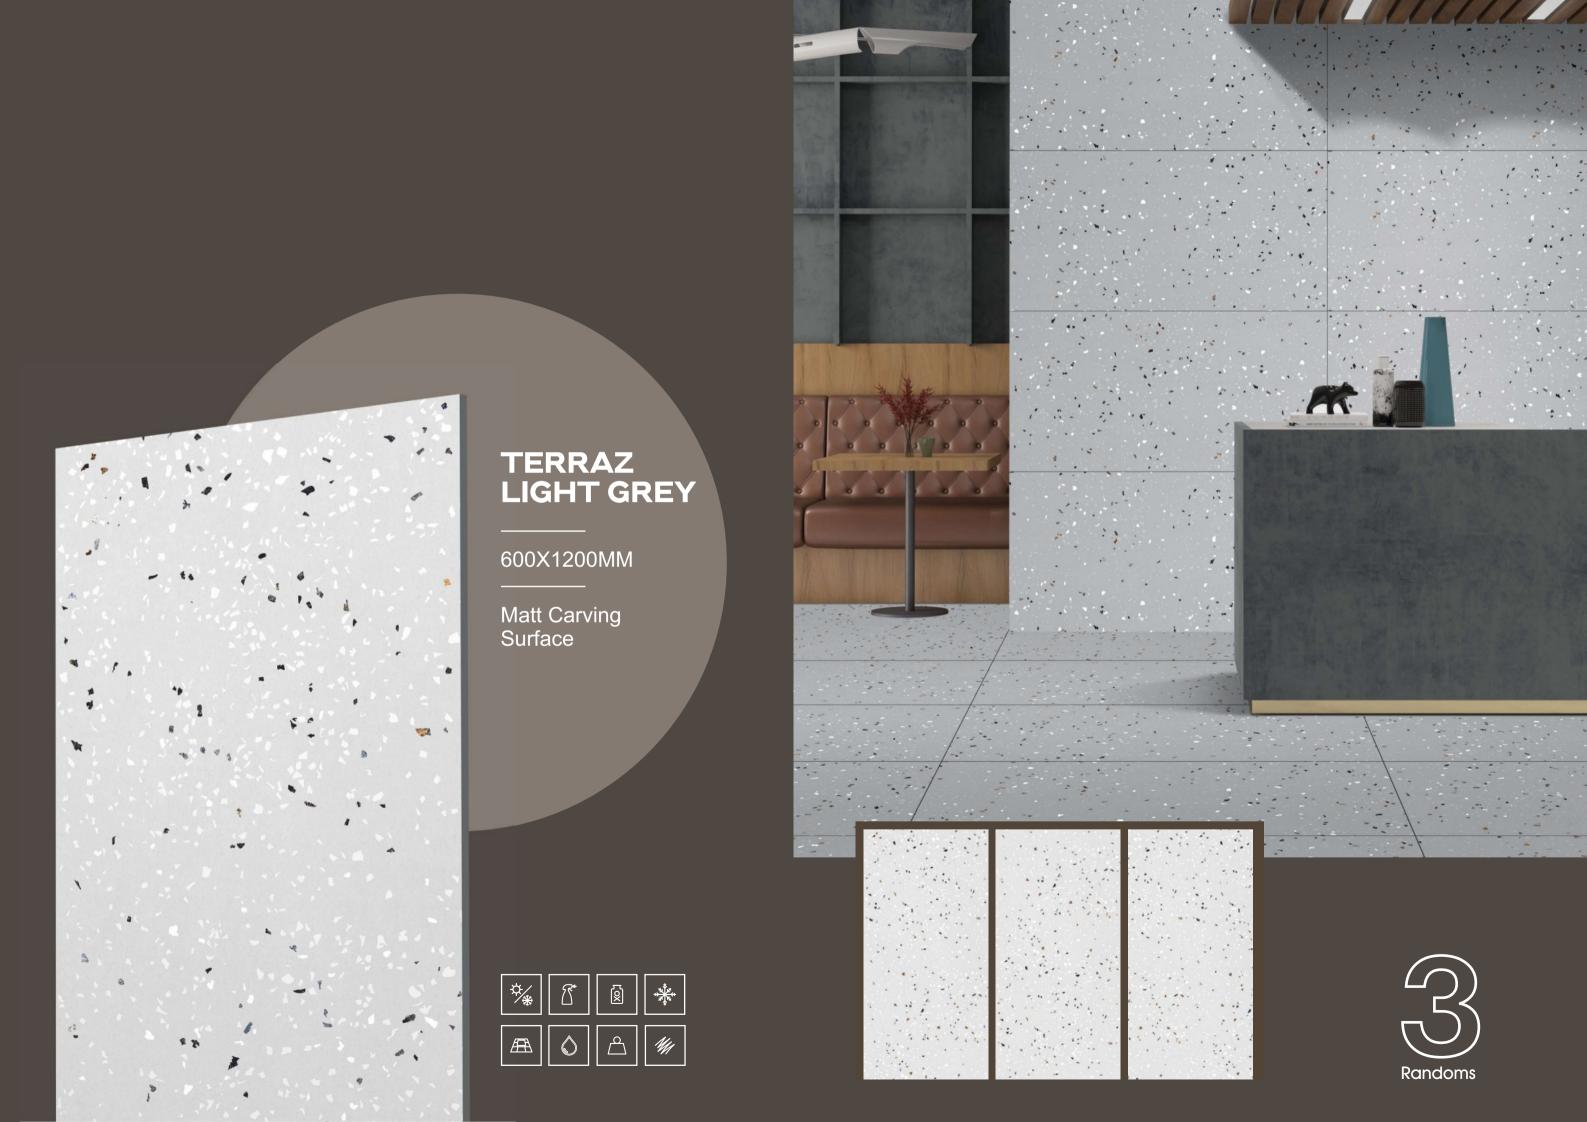

600x1200mm

Matt Carving Surface







3 Randoms

600x1200mm















































































































### **RITZ GREY**

1 Randoms

600x1200mm

Matt Carving Surface



### RITZ LIGHT GREY

1 Randoms

600x1200mm

Matt Carving Surface















































































TRANSFORM YOUR
SPACES WITH THE
TRANSFORMATIVE
TEXTURE OF OUR
CARVING TILES







































### RUSTY ROYAL

600X1200MM

Matt Carving Surface































































THE DIFFERENT
TILES ADD VISUAL
INTEREST AND DEPTH
TO THE SPACE.









### STAUARIO CARL

3 Randoms

600x1200mm

Matt Carving Surface

















































































4 Randoms

600x1200mm

Matt Carving Surface





















3 Randoms

600x1200mm

Matt Carving Surface





3 Randoms

600x1200mm

Matt Carving Surface





































































































# Thank You