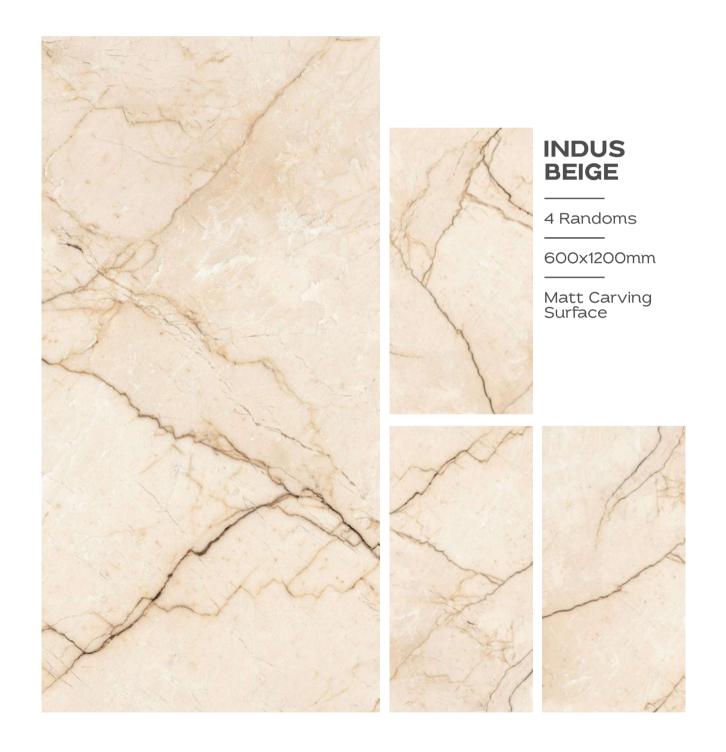

es found in the natural world.

From delicate floral motifs to rugged stone-inspired patterns, each tile invites you to connect with the earthy essence of its design.











### ALUMINA BROWN

600X1200MM





























#### **ASTRONOMICAL**

2 Randoms

600x1200mm













































#### BOTACHIN MARMOS

3 Randoms

600x1200mm





















































### COSMIC VERDE

600X1200MM









#### COSMOS BRASS

3 Randoms

600x1200mm

































Engage your senses with the tactile splendour of our carving finish tiles. Explore the intricate textures and embossed details that invite your to discover a world of artistry.

































































































































































3 Randoms

600x1200mm

Matt Carving Surface







3 Randoms

600x1200mm















































































































### **RITZ GREY**

1 Randoms

600x1200mm

Matt Carving Surface



### RITZ LIGHT GREY

1 Randoms

600x1200mm

Matt Carving Surface















































































TRANSFORM YOUR
SPACES WITH THE
TRANSFORMATIVE
TEXTURE OF OUR
CARVING TILES







































### RUSTY ROYAL

600X1200MM

Matt Carving Surface































































THE DIFFERENT
TILES ADD VISUAL
INTEREST AND DEPTH
TO THE SPACE.









### STAUARIO CARL

3 Randoms

60