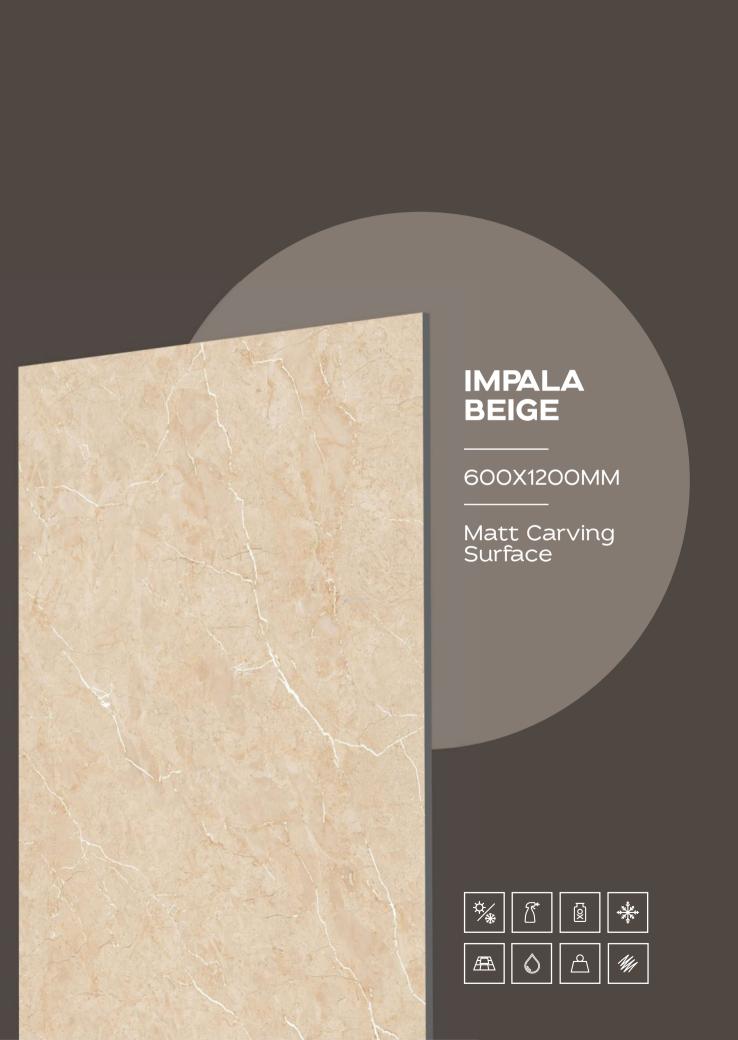

c textures found in the natural world.

From delicate floral motifs to rugged stone-inspired patterns, each tile invites you to connect with the earthy essence of its design.











### ALUMINA BROWN

600X1200MM





























#### **ASTRONOMICAL**

2 Randoms

600x1200mm













































#### BOTACHIN MARMOS

3 Randoms

600x1200mm





















































### COSMIC VERDE

600X1200MM









#### COSMOS BRASS

3 Randoms

600x1200mm

































Engage your senses with the tactile splendour of our carving finish tiles. Explore the intricate textures and embossed details that invite your to discover a world of artistry.

































































































































































3 Randoms

600x1200mm

Matt Carving Surface







3 Randoms

600x1200mm















































































































### **RITZ GREY**

1 Randoms

600x1200mm

Matt Carving Surface



### RITZ LIGHT GREY

1 Randoms

600x1200mm

Matt Carving Surface















































































TRANSFORM YOUR
SPACES WITH THE
TRANSFORMATIVE
TEXTURE OF OUR
CARVING TILES







































### RUSTY ROYAL

600X1200MM

Matt Carving Surface































































THE DIFFERENT
TILES ADD VISUAL
INTEREST AND DEPTH
TO THE SPACE.









### STAUARIO CARL

3 Ran