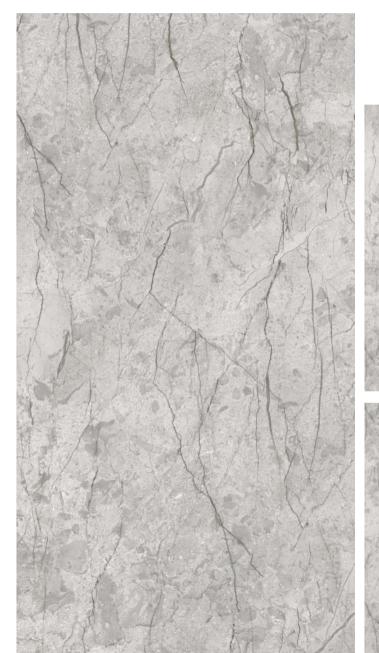

### RUSTY ROYAL

600X1200MM

Matt Carving Surface

THE DIFFERENT
TILES ADD VISUAL
INTEREST AND DEPTH
TO THE SPACE.