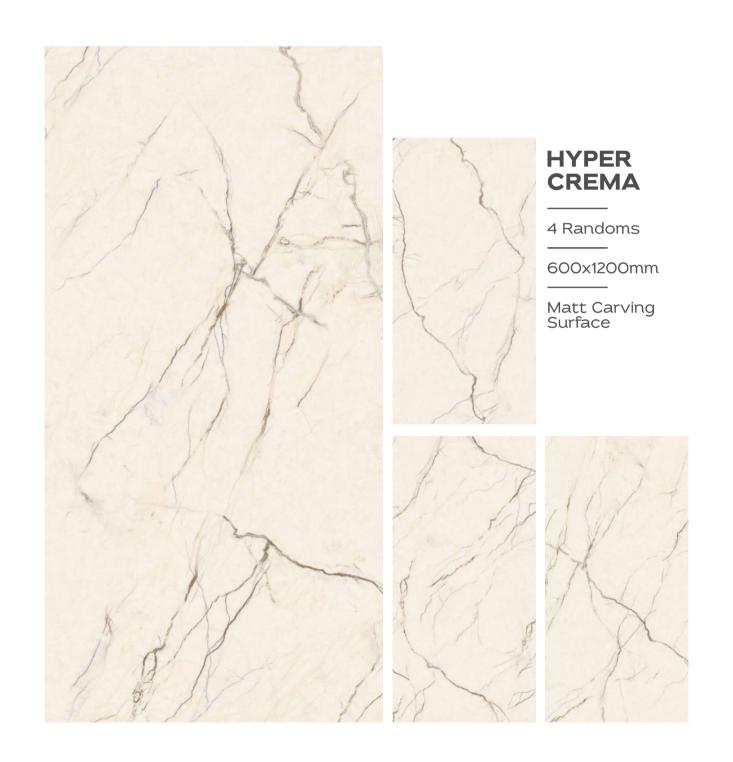

ulate the organic textures found in the natural world.

From delicate floral motifs to rugged stone-inspired patterns, each tile invites you to connect with the earthy essence of its design.











### ALUMINA BROWN

600X1200MM





























#### **ASTRONOMICAL**

2 Randoms

600x1200mm













































#### BOTACHIN MARMOS

3 Randoms

600x1200mm





















































### COSMIC VERDE

600X1200MM









#### COSMOS BRASS

3 Randoms

600x1200mm

































Engage your senses with the tactile splendour of our carving finish tiles. Explore the intricate textures and embossed details that invite your to discover a world of artistry.

































































































































































3 Randoms

600x1200mm

Matt Carving Surface







3 Randoms

600x1200mm















































































































### **RITZ GREY**

1 Randoms

600x1200mm

Matt Carving Surface



### RITZ LIGHT GREY

1 Randoms

600x1200mm

Matt Carving Surface















































































TRANSFORM YOUR
SPACES WITH THE
TRANSFORMATIVE
TEXTURE OF OUR
CARVING TILES







































### RUSTY ROYAL

600X1200MM

Matt Carving Surface































































THE DIFFERENT
TILES ADD VISUAL
INTEREST AND DEPTH
TO THE SPACE.









### STAU