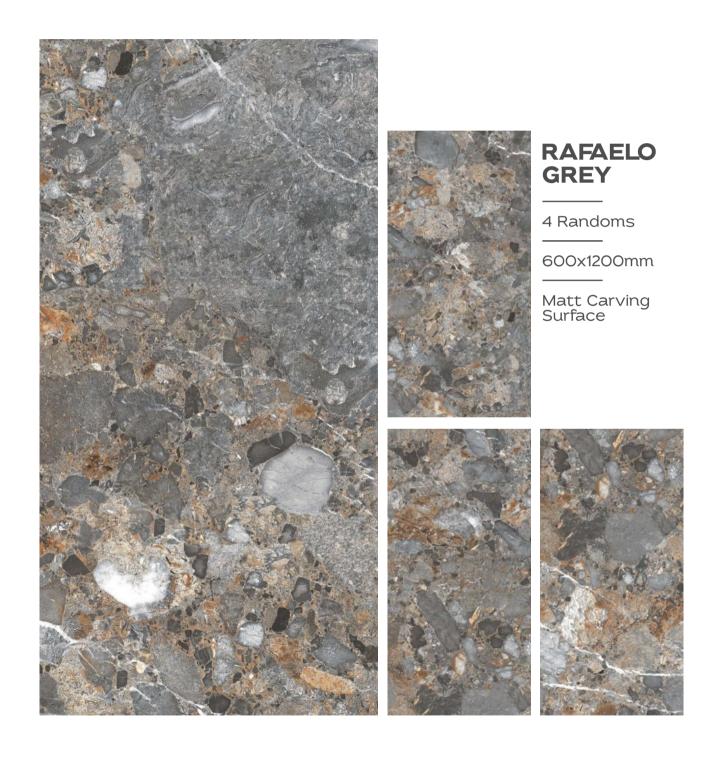

#### **ASTRONOMICAL**

2 Randoms

600x1200mm













































#### BOTACHIN MARMOS

3 Randoms

600x1200mm





















































### COSMIC VERDE

600X1200MM









#### COSMOS BRASS

3 Randoms

600x1200mm

































Engage your senses with the tactile splendour of our carving finish tiles. Explore the intricate textures and embossed details that invite your to discover a world of artistry.

































































































































































3 Randoms

600x1200mm

Matt Carving Surface







3 Randoms

600x1200mm















































































































### **RITZ GREY**

1 Randoms

600x1200mm

Matt Carving Surface



### RITZ LIGHT GREY

1 Randoms

600x1200mm

Matt Carving Surface















































































TRANSFORM YOUR
SPACES WITH THE
TRANSFORMATIVE
TEXTURE OF OUR
CARVING TILES







































### RUSTY ROYAL

600X1200MM

Matt Carving Surface































































THE DIFFERENT
TILES ADD VISUAL
INTEREST AND DEPTH
TO THE SPACE.









### STAUARIO CARL

3 Randoms

600x1200mm

Matt Carving Surface

















































































4 Randoms

600x1200mm

Matt Carving Surface





















3 Randoms

600x1200mm

Matt Carving Surface





3 Ra