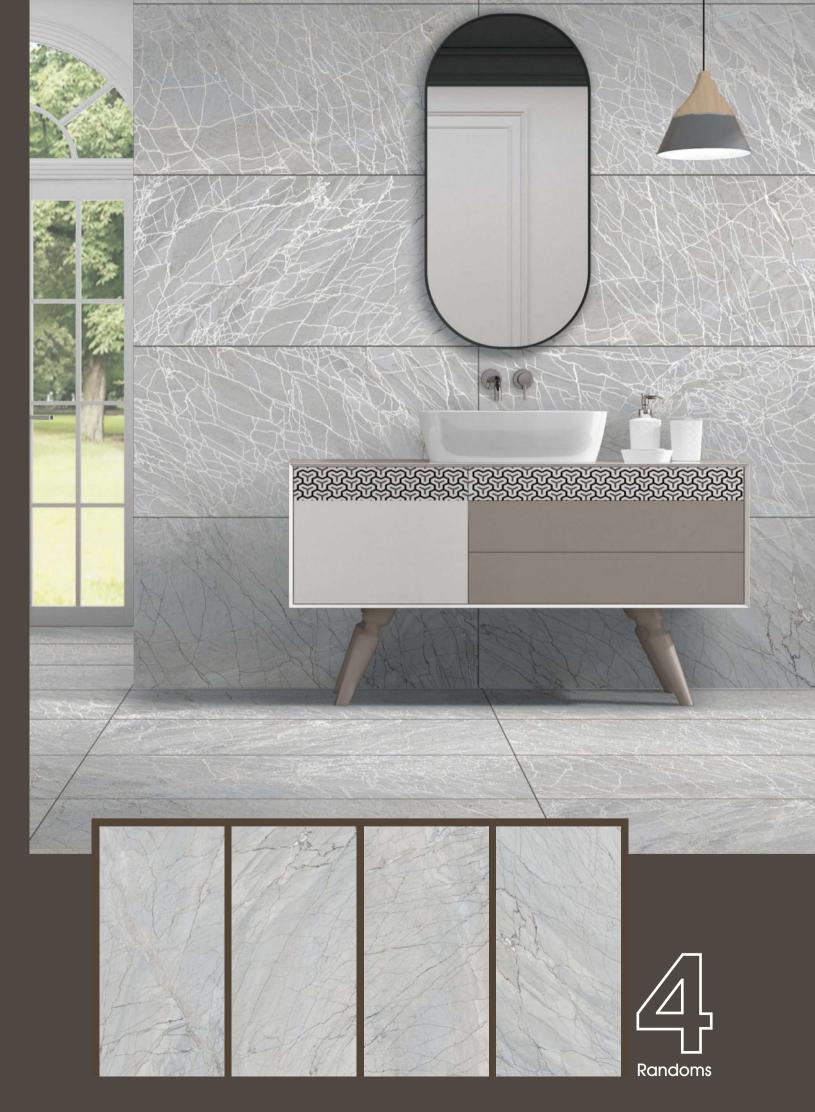

ndoms

600x1200mm

Matt Carving Surface















































































TRANSFORM YOUR
SPACES WITH THE
TRANSFORMATIVE
TEXTURE OF OUR
CARVING TILES







































### RUSTY ROYAL

600X1200MM

Matt Carving Surface































































THE DIFFERENT
TILES ADD VISUAL
INTEREST AND DEPTH
TO THE SPACE.









### STAUARIO CARL

3 Randoms

600x1200mm

Matt Carving Surface

















































































4 Randoms

600x1200mm

Matt Carving Surface





















3 Randoms

600x1200mm

Matt Carving Surface





3 Randoms

600x1200mm

Matt Carving Surface





































































































# Thank You