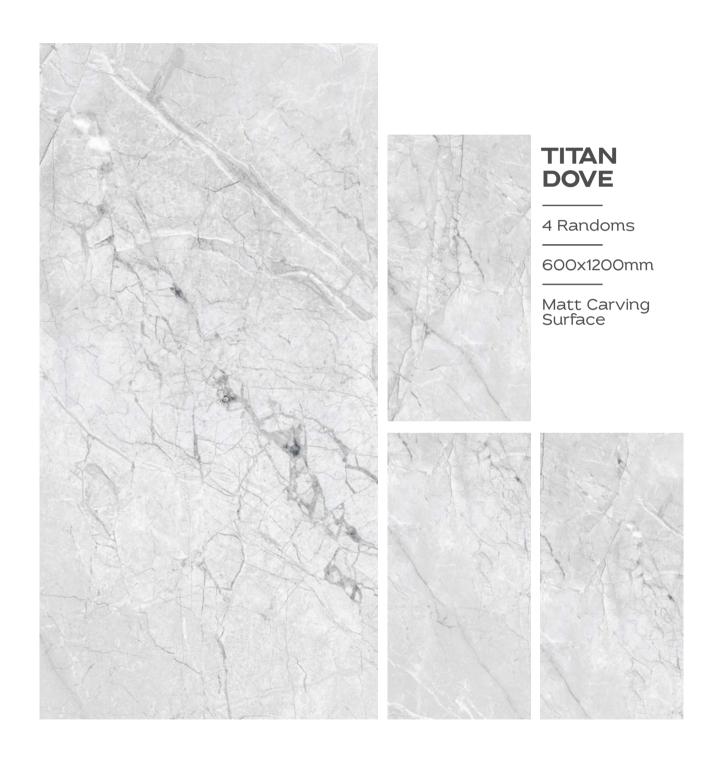

### STAUARIO CARL

3 Randoms

600x1200mm

Matt Carving Surface

4 Randoms

600x1200mm

Matt Carving Surface

3 Randoms