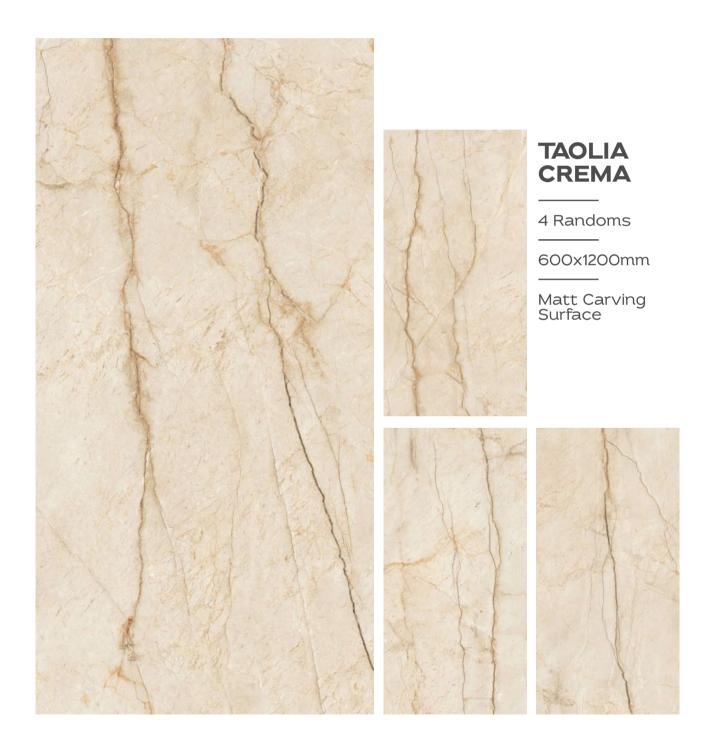

3 Randoms

600x1200mm

Matt Carving Surface







3 Randoms

600x1200mm















































































































### **RITZ GREY**

1 Randoms

600x1200mm

Matt Carving Surface



### RITZ LIGHT GREY

1 Randoms

600x1200mm

Matt Carving Surface















































































TRANSFORM YOUR
SPACES WITH THE
TRANSFORMATIVE
TEXTURE OF OUR
CARVING TILES







































### RUSTY ROYAL

600X1200MM

Matt Carving Surface































































THE DIFFERENT
TILES ADD VISUAL
INTEREST AND DEPTH
TO THE SPACE.









### STAUARIO CARL

3 Randoms

600x1200mm

Matt Carving Surface

















































































4 Randoms

600x1200mm

Matt Carving Surface





















3 Randoms

600x1200mm

Matt Carving Surface





3 Randoms

600x1200mm

Matt Carving Surface





































































































# Thank You