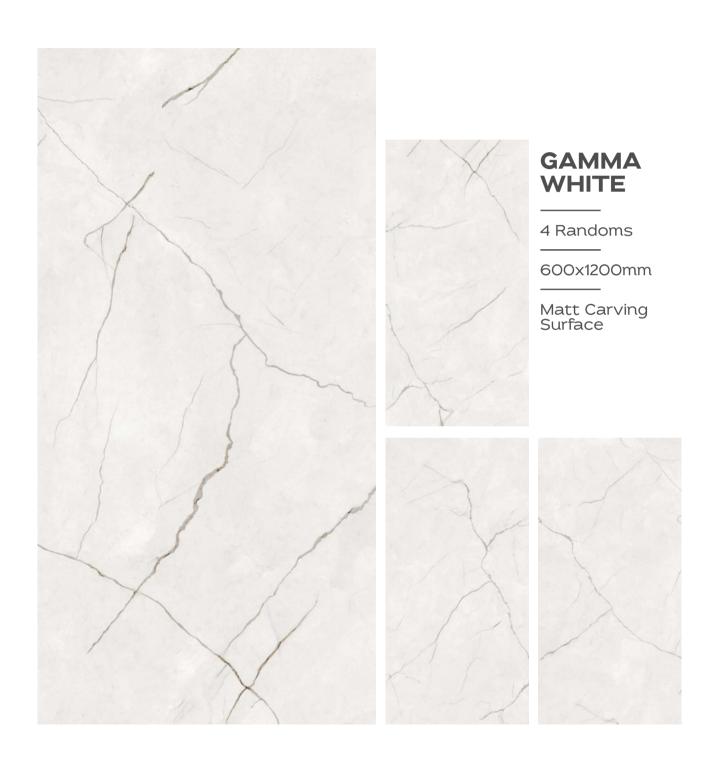

emulate the organic textures found in the natural world.

From delicate floral motifs to rugged stone-inspired patterns, each tile invites you to connect with the earthy essence of its design.











### ALUMINA BROWN

600X1200MM





























#### **ASTRONOMICAL**

2 Randoms

600x1200mm













































#### BOTACHIN MARMOS

3 Randoms

600x1200mm





















































### COSMIC VERDE

600X1200MM









#### COSMOS BRASS

3 Randoms

600x1200mm

































Engage your senses with the tactile splendour of our carving finish tiles. Explore the intricate textures and embossed details that invite your to discover a world of artistry.

































































































































































3 Randoms

600x1200mm

Matt Carving Surface







3 Randoms

600x1200mm















































































































### **RITZ GREY**

1 Randoms

600x1200mm

Matt Carving Surface



### RITZ LIGHT GREY

1 Randoms

600x1200mm

Matt Carving Surface















































































TRANSFORM YOUR
SPACES WITH THE
TRANSFORMATIVE
TEXTURE OF OUR
CARVING TILES







































### RUSTY ROYAL

600X1200MM

Matt Carving Surface































































THE DIFFERENT
TILES ADD VISUAL
INTEREST AND DEPTH
TO THE SPACE.









### ST