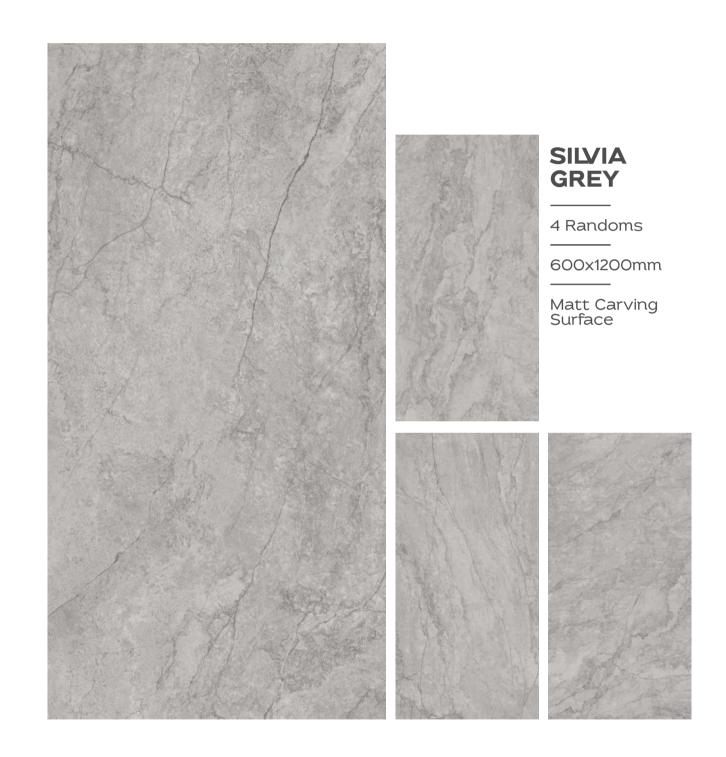

3 Randoms

600x1200mm

Matt Carving Surface

3 Randoms

600x1200mm

### STAUARIO CARL

3 Randoms

600x1200mm

Matt Carving Surface

4 Randoms

600x1200mm

Matt Carving Surface

3 Randoms

600x1200mm

Matt Carving Surface

3 Randoms

600x1200mm

Matt Carving Surface