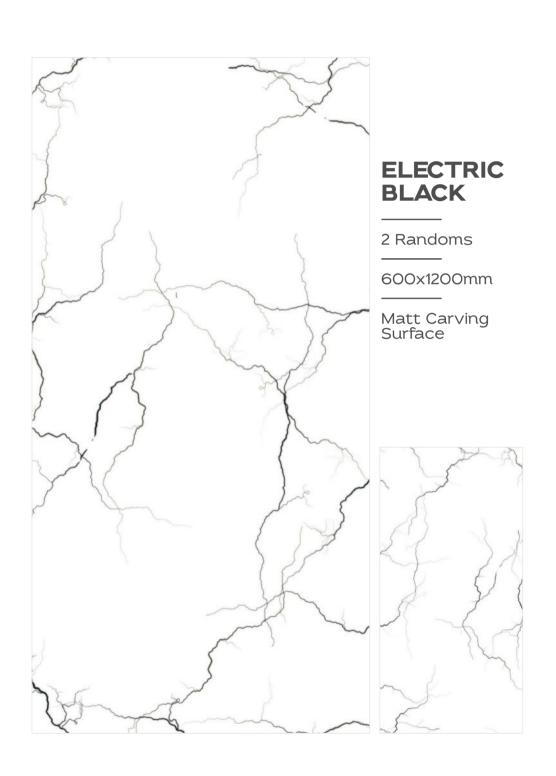

n.





















Inspired by the beauty of nature, emulate the organic textures found in the natural world.

From delicate floral motifs to rugged stone-inspired patterns, each tile invites you to connect with the earthy essence of its design.











### ALUMINA BROWN

600X1200MM





























#### **ASTRONOMICAL**

2 Randoms

600x1200mm













































#### BOTACHIN MARMOS

3 Randoms

600x1200mm





















































### COSMIC VERDE

600X1200MM









#### COSMOS BRASS

3 Randoms

600x1200mm

































Engage your senses with the tactile splendour of our carving finish tiles. Explore the intricate textures and embossed details that invite your to discover a world of artistry.

































































































































































3 Randoms

600x1200mm

Matt Carving Surface







3 Randoms

600x1200mm















































































































### **RITZ GREY**

1 Randoms

600x1200mm

Matt Carving Surface



### RITZ LIGHT GREY

1 Randoms

600x1200mm

Matt Carving Surface















































































TRANSFORM YOUR
SPACES WITH THE
TRANSFORMATIVE
TEXTURE OF OUR
CARVING TILES







































### RUSTY ROYAL

600X1200MM

Matt Carving Surface































































THE DIFFERENT
TILES A