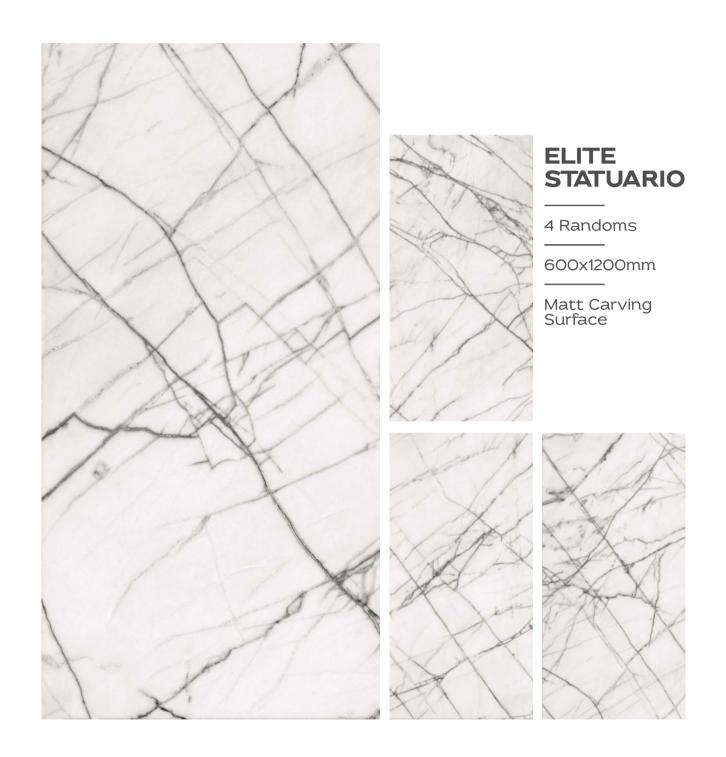

### STAUARIO CARL

3 Randoms

600x1200mm

Matt Carving Surface

4 Randoms

600x1200mm

Matt Carving Surface

3 Randoms