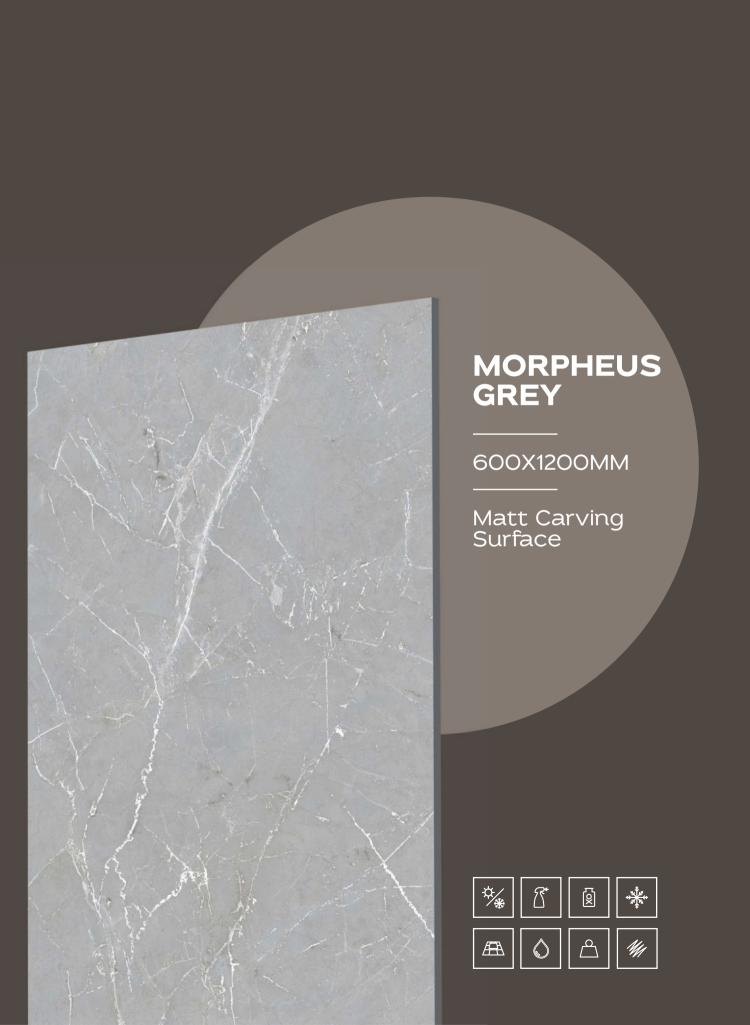

INA BROWN

600X1200MM





























#### **ASTRONOMICAL**

2 Randoms

600x1200mm













































#### BOTACHIN MARMOS

3 Randoms

600x1200mm





















































### COSMIC VERDE

600X1200MM









#### COSMOS BRASS

3 Randoms

600x1200mm

































Engage your senses with the tactile splendour of our carving finish tiles. Explore the intricate textures and embossed details that invite your to discover a world of artistry.

































































































































































3 Randoms

600x1200mm

Matt Carving Surface







3 Randoms

600x1200mm















































































































### **RITZ GREY**

1 Randoms

600x1200mm

Matt Carving Surface



### RITZ LIGHT GREY

1 Randoms

600x1200mm

Matt Carving Surface















































































TRANSFORM YOUR
SPACES WITH THE
TRANSFORMATIVE
TEXTURE OF OUR
CARVING TILES







































### RUSTY ROYAL

600X1200MM

Matt Carving Surface































































THE DIFFERENT
TILES ADD VISUAL
INTEREST AND DEPTH
TO THE SPACE.









### STAUARIO CARL

3 Randoms

600x1200mm

Matt Carving Surface

















































































4 Randoms

600x1200mm

Matt Carving Surface





















3 Randoms