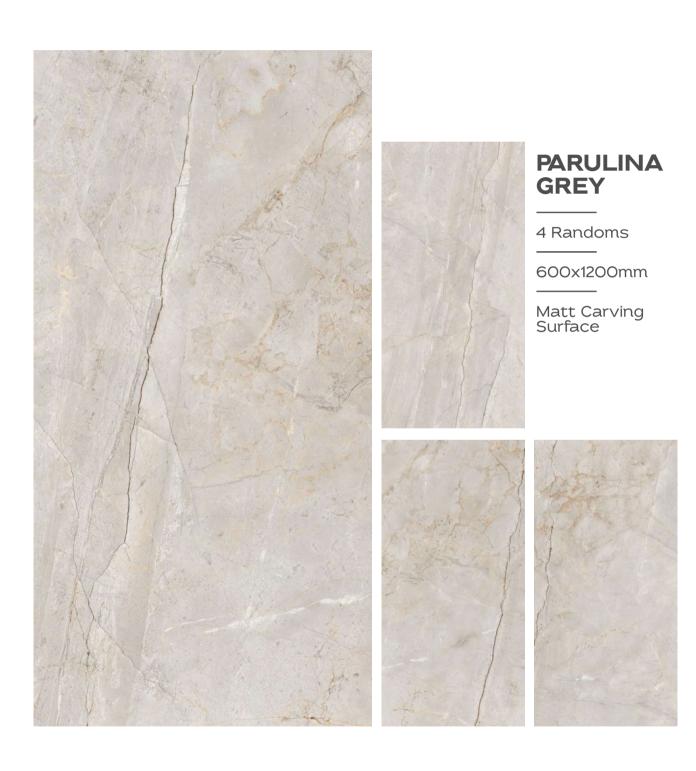

3 Randoms

600x1200mm

Matt Carving Surface

3 Randoms

600x1200mm

### STAUARIO CARL

3 Randoms

600x1200mm

Matt Carving Surface

4 Randoms

600x1200mm

Matt Carving Surface

3 Randoms

600x1200mm

Matt Carving Surface

3 Randoms

600x1200mm

Matt Carving Surface