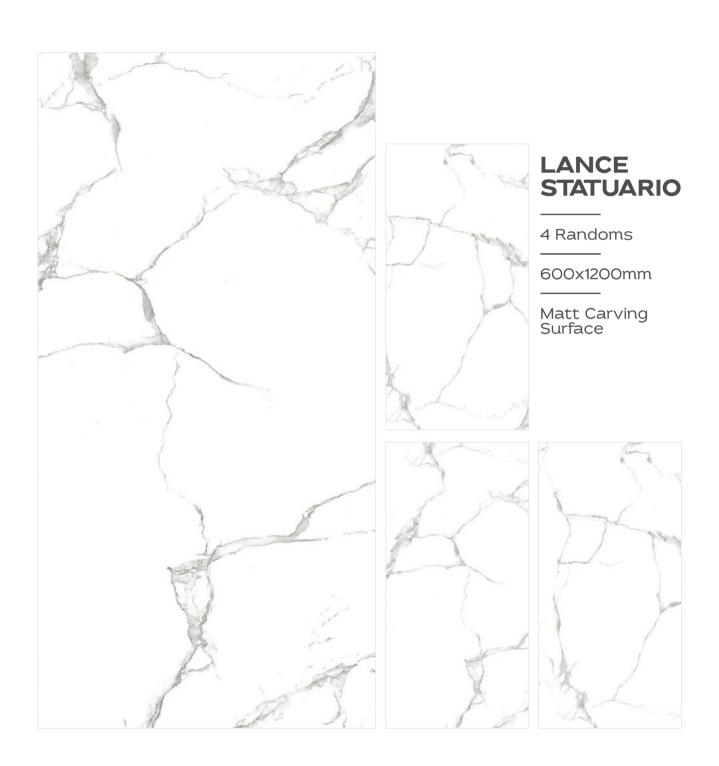

### STAUARIO CARL

3 Randoms

600x1200mm

Matt Carving Surface

4 Randoms

600x1200mm

Matt Carving Surface

3 Randoms