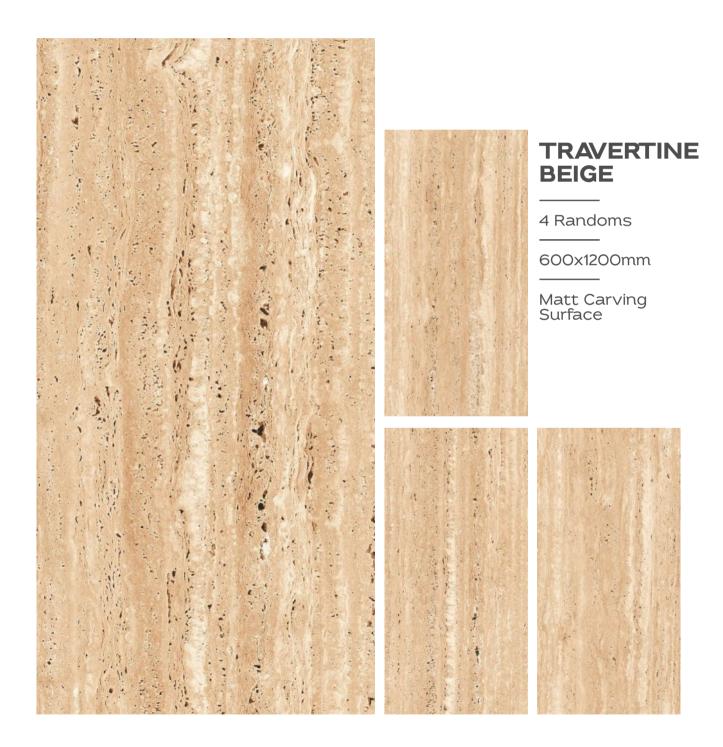

ing Surface







3 Randoms

600x1200mm















































































































### **RITZ GREY**

1 Randoms

600x1200mm

Matt Carving Surface



### RITZ LIGHT GREY

1 Randoms

600x1200mm

Matt Carving Surface















































































TRANSFORM YOUR
SPACES WITH THE
TRANSFORMATIVE
TEXTURE OF OUR
CARVING TILES







































### RUSTY ROYAL

600X1200MM

Matt Carving Surface































































THE DIFFERENT
TILES ADD VISUAL
INTEREST AND DEPTH
TO THE SPACE.









### STAUARIO CARL

3 Randoms

600x1200mm

Matt Carving Surface

















































































4 Randoms

600x1200mm

Matt Carving Surface





















3 Randoms

600x1200mm

Matt Carving Surface





3 Randoms

600x1200mm

Matt Carving Surface





































































































# Thank You