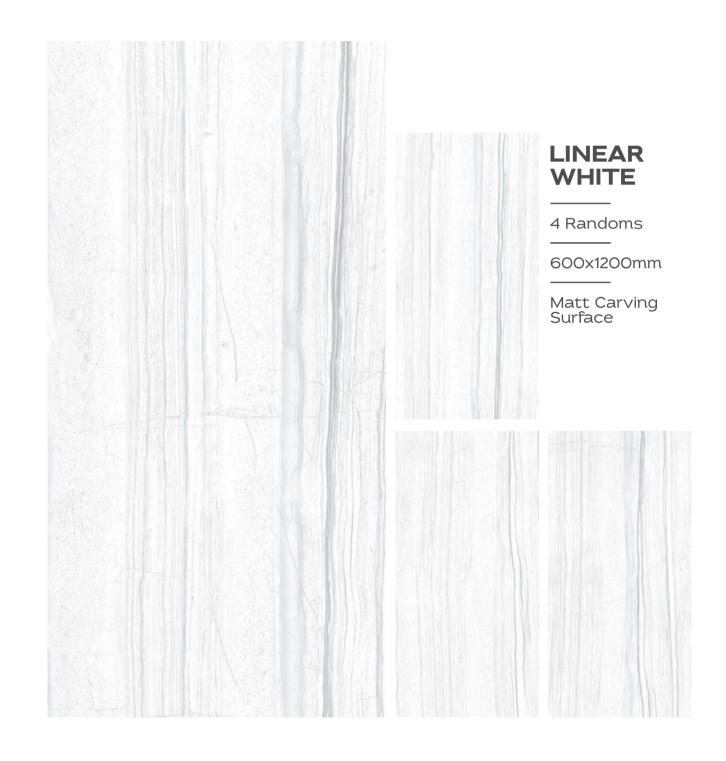

### **RITZ GREY**

1 Randoms

600x1200mm

Matt Carving Surface

### RITZ LIGHT GREY

1 Randoms

600x1200mm

Matt Carving Surface

TRANSFORM YOUR
SPACES WITH THE
TRANSFORMATIVE
TEXTURE OF OUR
CARVING TILES