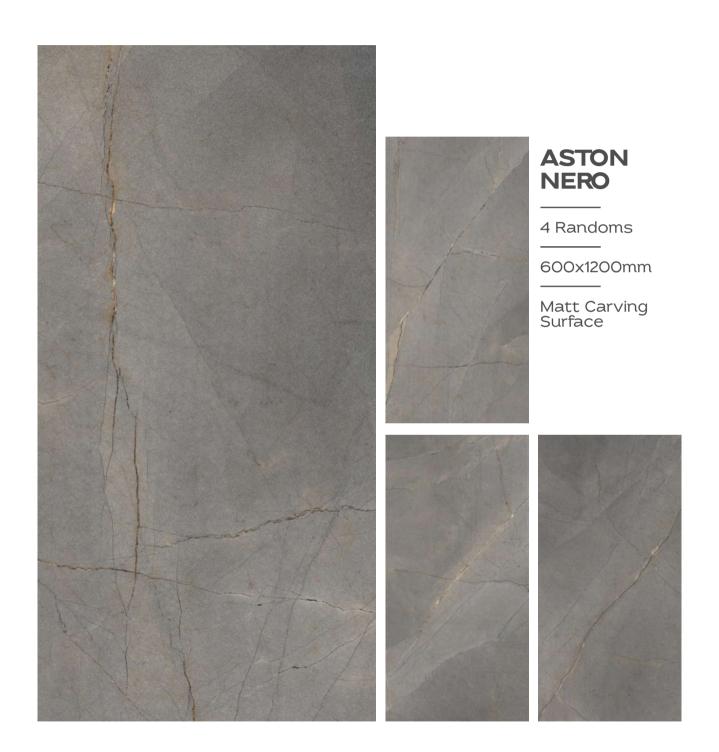

### STAUARIO CARL

3 Randoms

600x1200mm

Matt Carving Surface

4 Randoms

600x1200mm

Matt Carving Surface

3 Randoms