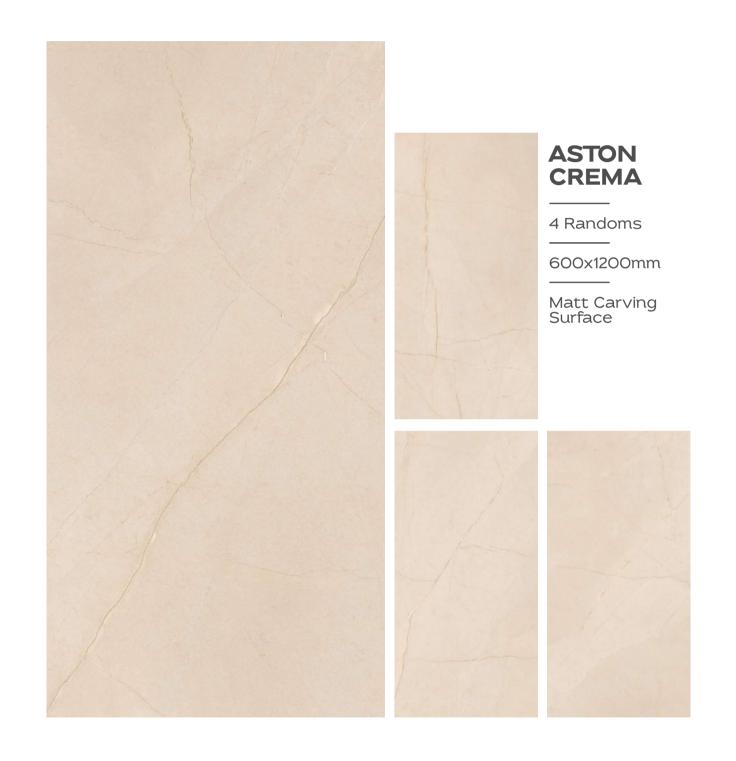

### STAUARIO CARL

3 Randoms

600x1200mm

Matt Carving Surface

4 Randoms

600x1200mm

Matt Carving Surface

3 Randoms