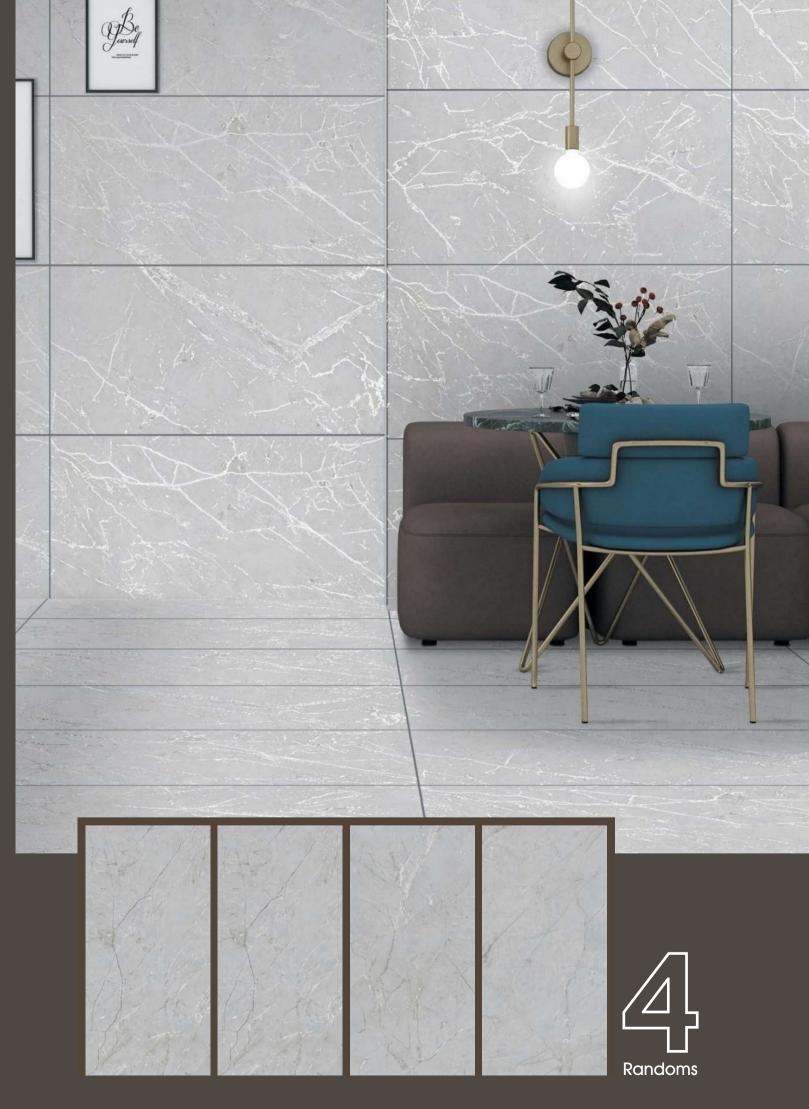

A BROWN

600X1200MM





























#### **ASTRONOMICAL**

2 Randoms

600x1200mm













































#### BOTACHIN MARMOS

3 Randoms

600x1200mm





















































### COSMIC VERDE

600X1200MM









#### COSMOS BRASS

3 Randoms

600x1200mm

































Engage your senses with the tactile splendour of our carving finish tiles. Explore the intricate textures and embossed details that invite your to discover a world of artistry.

































































































































































3 Randoms

600x1200mm

Matt Carving Surface







3 Randoms

600x1200mm















































































































### **RITZ GREY**

1 Randoms

600x1200mm

Matt Carving Surface



### RITZ LIGHT GREY

1 Randoms

600x1200mm

Matt Carving Surface















































































TRANSFORM YOUR
SPACES WITH THE
TRANSFORMATIVE
TEXTURE OF OUR
CARVING TILES







































### RUSTY ROYAL

600X1200MM

Matt Carving Surface































































THE DIFFERENT
TILES ADD VISUAL
INTEREST AND DEPTH
TO THE SPACE.









### STAUARIO CARL

3 Randoms

600x1200mm

Matt Carving Surface

















































































4 Randoms

600x1200mm

Matt Carving Surface





















3 Randoms