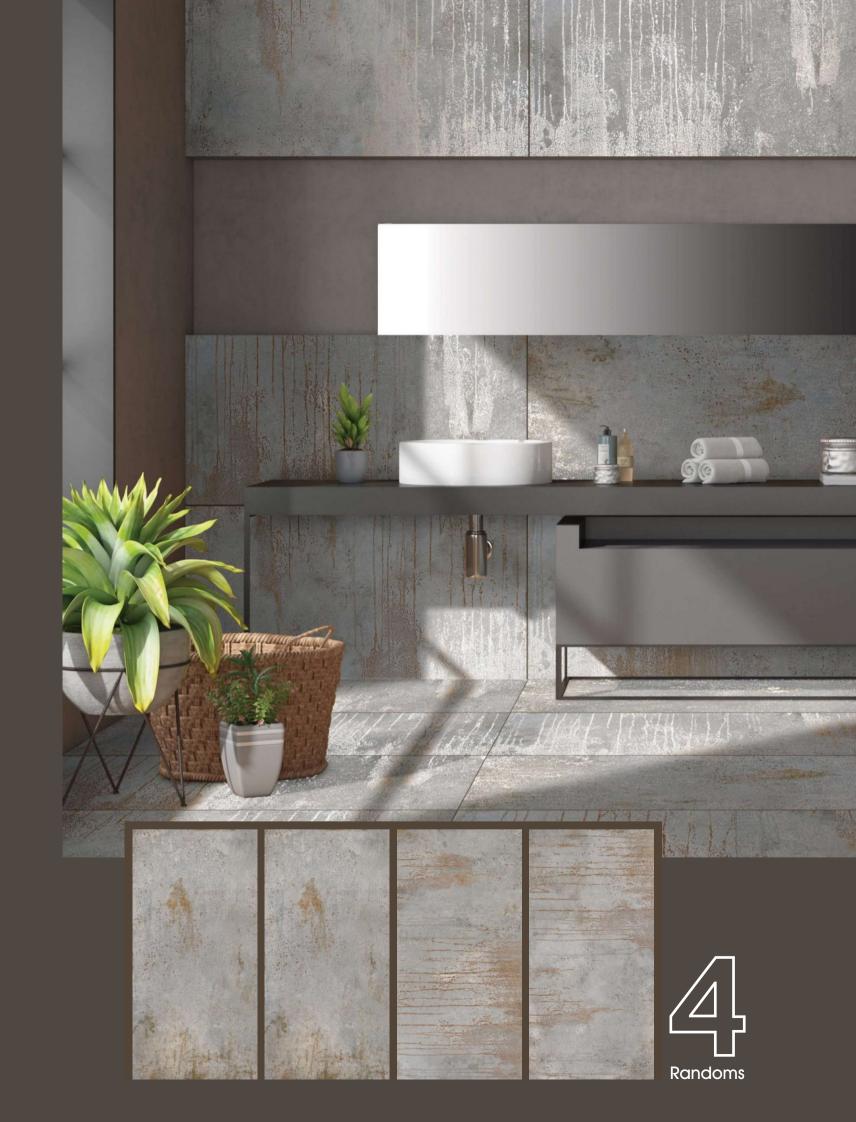

#### COSMOS BRASS

3 Randoms

600x1200mm

Engage your senses with the tactile splendour of our carving finish tiles. Explore the intricate textures and embossed details that invite your to discover a world of artistry.

### STAUARIO CARL

3 Randoms

600x1200mm

Matt Carving Surface

4 Randoms

600x1200mm

Matt Carving Surface

3 Randoms