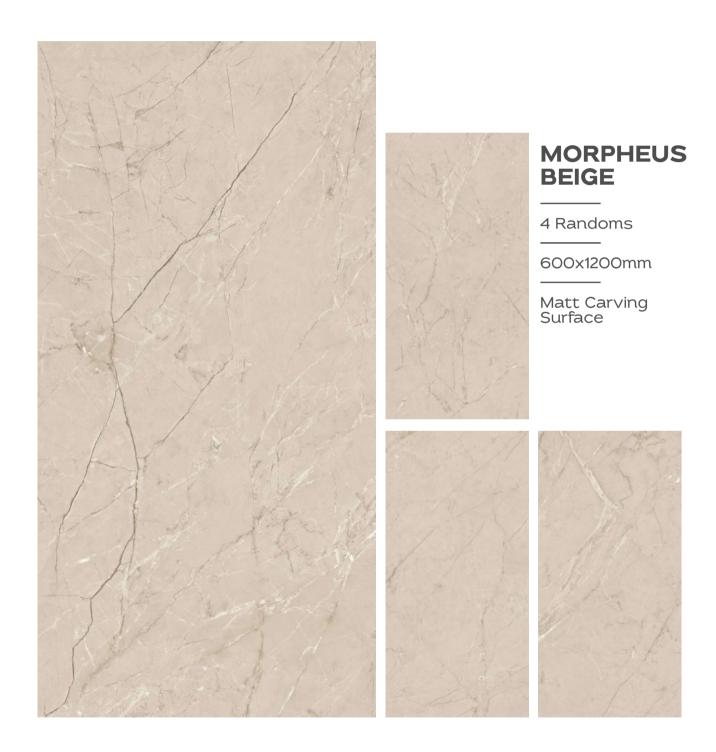

### ALUMINA BROWN

600X1200MM





























#### **ASTRONOMICAL**

2 Randoms

600x1200mm













































#### BOTACHIN MARMOS

3 Randoms

600x1200mm





















































### COSMIC VERDE

600X1200MM









#### COSMOS BRASS

3 Randoms

600x1200mm

































Engage your senses with the tactile splendour of our carving finish tiles. Explore the intricate textures and embossed details that invite your to discover a world of artistry.

































































































































































3 Randoms

600x1200mm

Matt Carving Surface







3 Randoms

600x1200mm















































































































### **RITZ GREY**

1 Randoms

600x1200mm

Matt Carving Surface



### RITZ LIGHT GREY

1 Randoms

600x1200mm

Matt Carving Surface















































































TRANSFORM YOUR
SPACES WITH THE
TRANSFORMATIVE
TEXTURE OF OUR
CARVING TILES







































### RUSTY ROYAL

600X1200MM

Matt Carving Surface































































THE DIFFERENT
TILES ADD VISUAL
INTEREST AND DEPTH
TO THE SPACE.









### STAUARIO CARL

3 Randoms

600x1200mm

Matt Carving Surface

















































































4 Randoms

600x1200mm

Matt Carving Surface