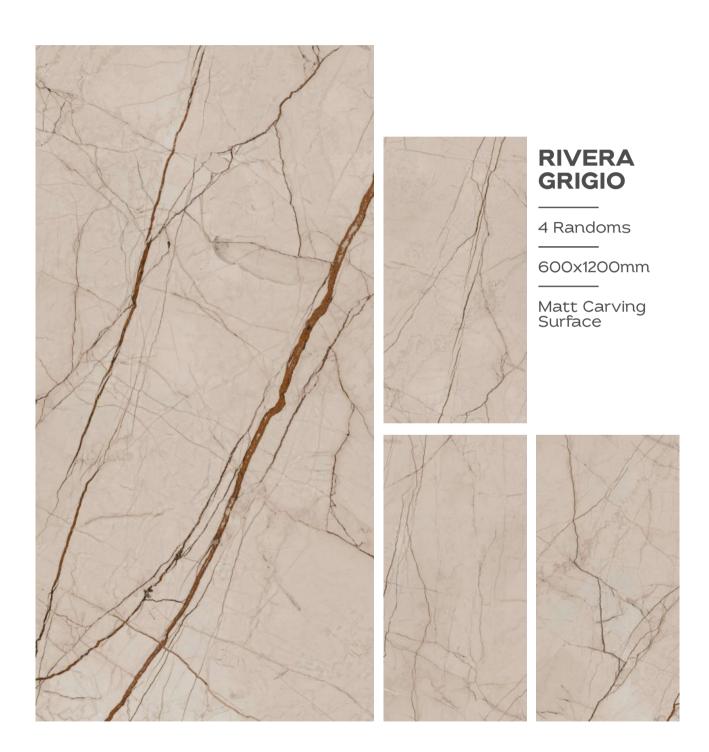

### COSMIC VERDE

600X1200MM









#### COSMOS BRASS

3 Randoms

600x1200mm

































Engage your senses with the tactile splendour of our carving finish tiles. Explore the intricate textures and embossed details that invite your to discover a world of artistry.

































































































































































3 Randoms

600x1200mm

Matt Carving Surface







3 Randoms

600x1200mm















































































































### **RITZ GREY**

1 Randoms

600x1200mm

Matt Carving Surface



### RITZ LIGHT GREY

1 Randoms

600x1200mm

Matt Carving Surface















































































TRANSFORM YOUR
SPACES WITH THE
TRANSFORMATIVE
TEXTURE OF OUR
CARVING TILES







































### RUSTY ROYAL

600X1200MM

Matt Carving Surface































































THE DIFFERENT
TILES ADD VISUAL
INTEREST AND DEPTH
TO THE SPACE.









### STAUARIO CARL

3 Randoms

600x1200mm

Matt Carving Surface

















































































4 Randoms

600x1200mm

Matt Carving Surface





















3 Randoms

600x1200mm

Matt Carving Surface





3 Randoms

600x1200mm

Matt Carving Surface





































































































# Thank You