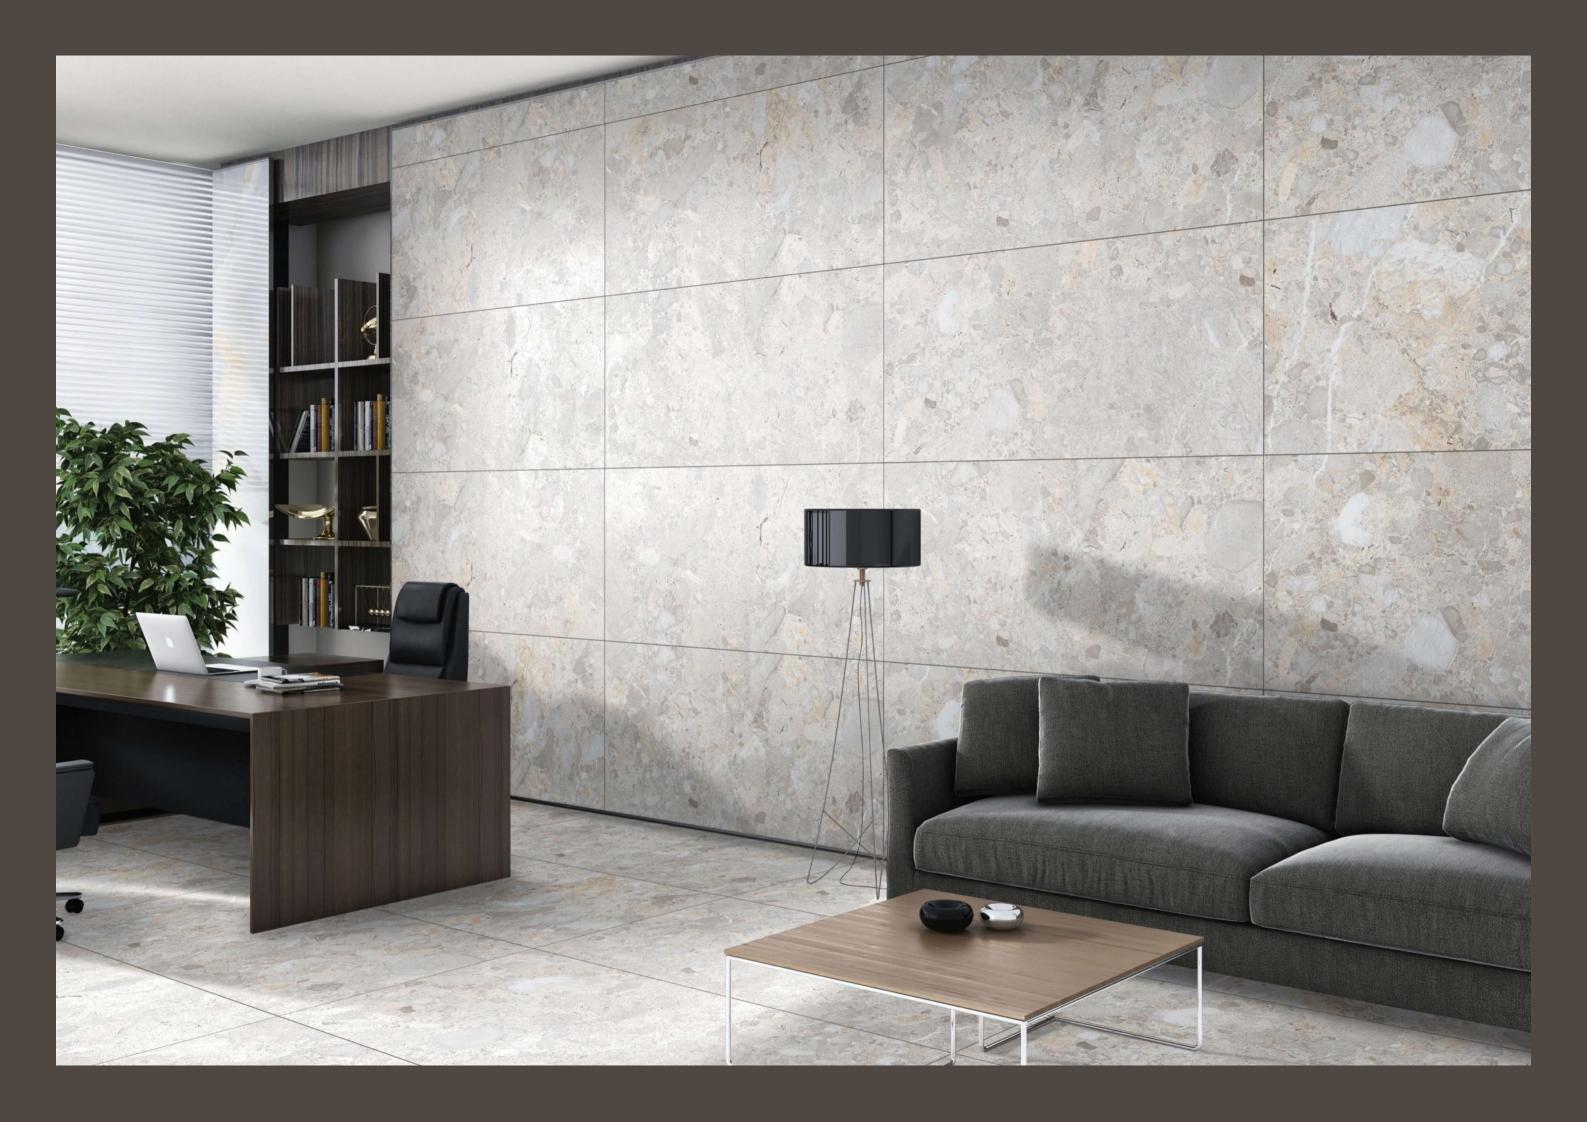

#### **ASTRONOMICAL**

2 Randoms

600x1200mm

#### COSMOS BRASS

3 Randoms

600x1200mm

Engage your senses with the tactile splendour of our carving finish tiles. Explore the intricate textures and embossed details that invite your to discover a world of artistry.

3 Randoms

600x1200mm

Matt Carving Surface

3 Randoms

600x1200mm