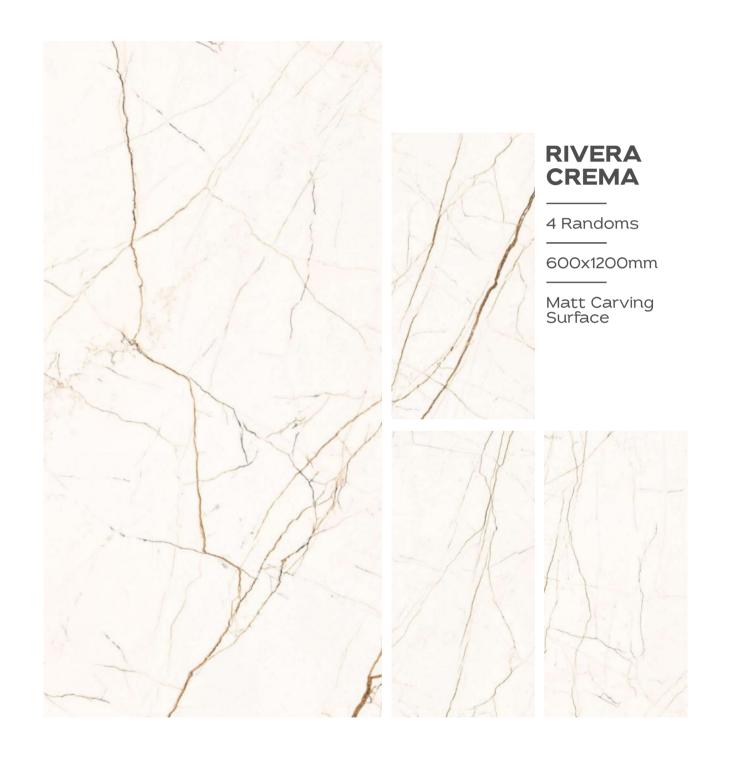

### COSMIC VERDE

600X1200MM









#### COSMOS BRASS

3 Randoms

600x1200mm

































Engage your senses with the tactile splendour of our carving finish tiles. Explore the intricate textures and embossed details that invite your to discover a world of artistry.

































































































































































3 Randoms

600x1200mm

Matt Carving Surface







3 Randoms

600x1200mm















































































































### **RITZ GREY**

1 Randoms

600x1200mm

Matt Carving Surface



### RITZ LIGHT GREY

1 Randoms

600x1200mm

Matt Carving Surface















































































TRANSFORM YOUR
SPACES WITH THE
TRANSFORMATIVE
TEXTURE OF OUR
CARVING TILES







































### RUSTY ROYAL

600X1200MM

Matt Carving Surface































































THE DIFFERENT
TILES ADD VISUAL
INTEREST AND DEPTH
TO THE SPACE.









### STAUARIO CARL

3 Randoms

600x1200mm

Matt Carving Surface

















































































4 Randoms

600x1200mm

Matt Carving Surface





















3 Randoms

600x1200mm

Matt Carving Surface





3 Randoms

600x1200mm

Matt Carving Surface





































































































# Thank You