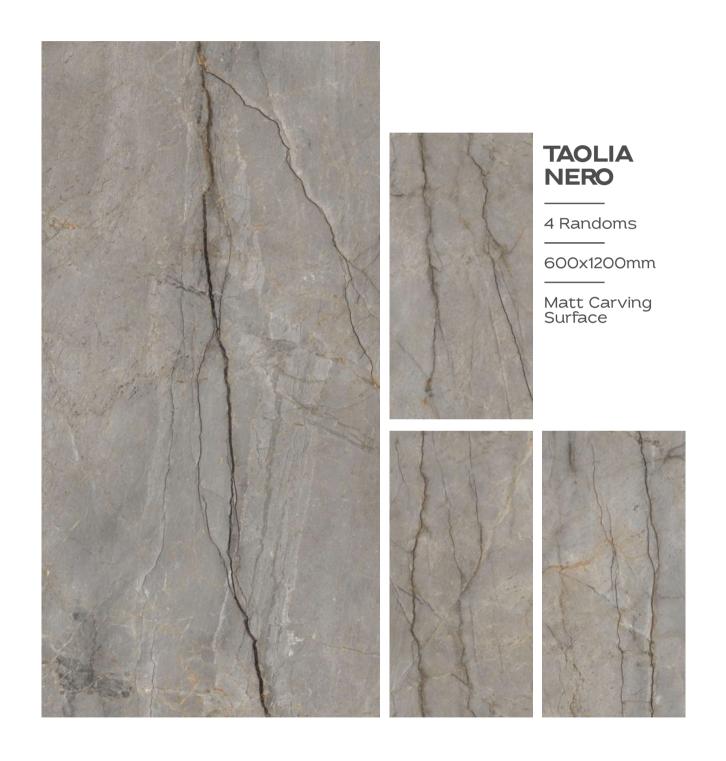

3 Randoms

600x1200mm

Matt Carving Surface







3 Randoms

600x1200mm















































































































### **RITZ GREY**

1 Randoms

600x1200mm

Matt Carving Surface



### RITZ LIGHT GREY

1 Randoms

600x1200mm

Matt Carving Surface















































































TRANSFORM YOUR
SPACES WITH THE
TRANSFORMATIVE
TEXTURE OF OUR
CARVING TILES







































### RUSTY ROYAL

600X1200MM

Matt Carving Surface































































THE DIFFERENT
TILES ADD VISUAL
INTEREST AND DEPTH
TO THE SPACE.









### STAUARIO CARL

3 Randoms

600x1200mm

Matt Carving Surface

















































































4 Randoms

600x1200mm

Matt Carving Surface





















3 Randoms

600x1200mm

Matt Carving Surface





3 Randoms

600x1200mm

Matt Carving Surface





































































































# Thank You