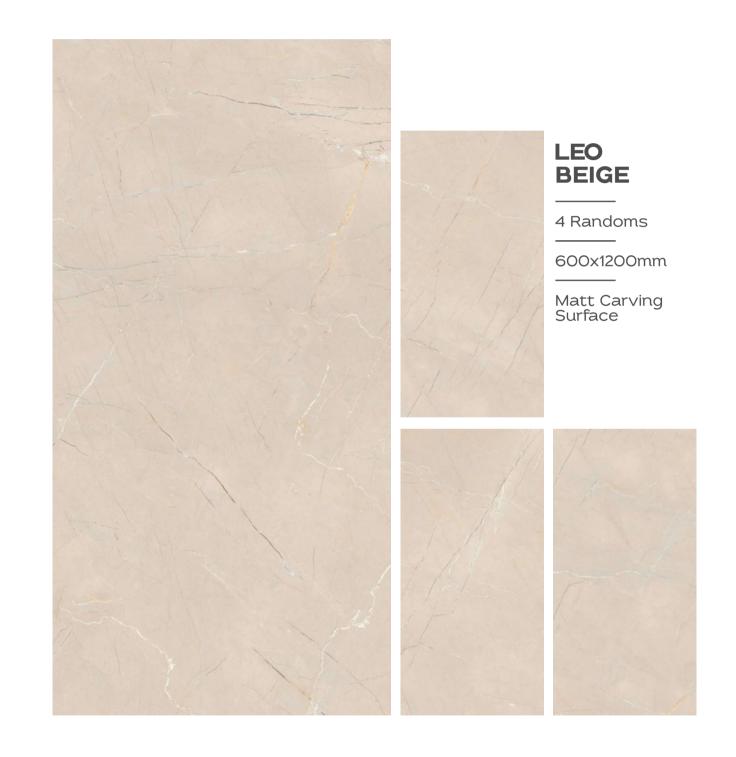

natural world.

From delicate floral motifs to rugged stone-inspired patterns, each tile invites you to connect with the earthy essence of its design.











### ALUMINA BROWN

600X1200MM





























#### **ASTRONOMICAL**

2 Randoms

600x1200mm













































#### BOTACHIN MARMOS

3 Randoms

600x1200mm





















































### COSMIC VERDE

600X1200MM









#### COSMOS BRASS

3 Randoms

600x1200mm

































Engage your senses with the tactile splendour of our carving finish tiles. Explore the intricate textures and embossed details that invite your to discover a world of artistry.

































































































































































3 Randoms

600x1200mm

Matt Carving Surface







3 Randoms

600x1200mm















































































































### **RITZ GREY**

1 Randoms

600x1200mm

Matt Carving Surface



### RITZ LIGHT GREY

1 Randoms

600x1200mm

Matt Carving Surface















































































TRANSFORM YOUR
SPACES WITH THE
TRANSFORMATIVE
TEXTURE OF OUR
CARVING TILES







































### RUSTY ROYAL

600X1200MM

Matt Carving Surface































































THE DIFFERENT
TILES ADD VISUAL
INTEREST AND DEPTH
TO THE SPACE.









### STAUARIO CARL

3 Randoms

600x1200mm

Matt C