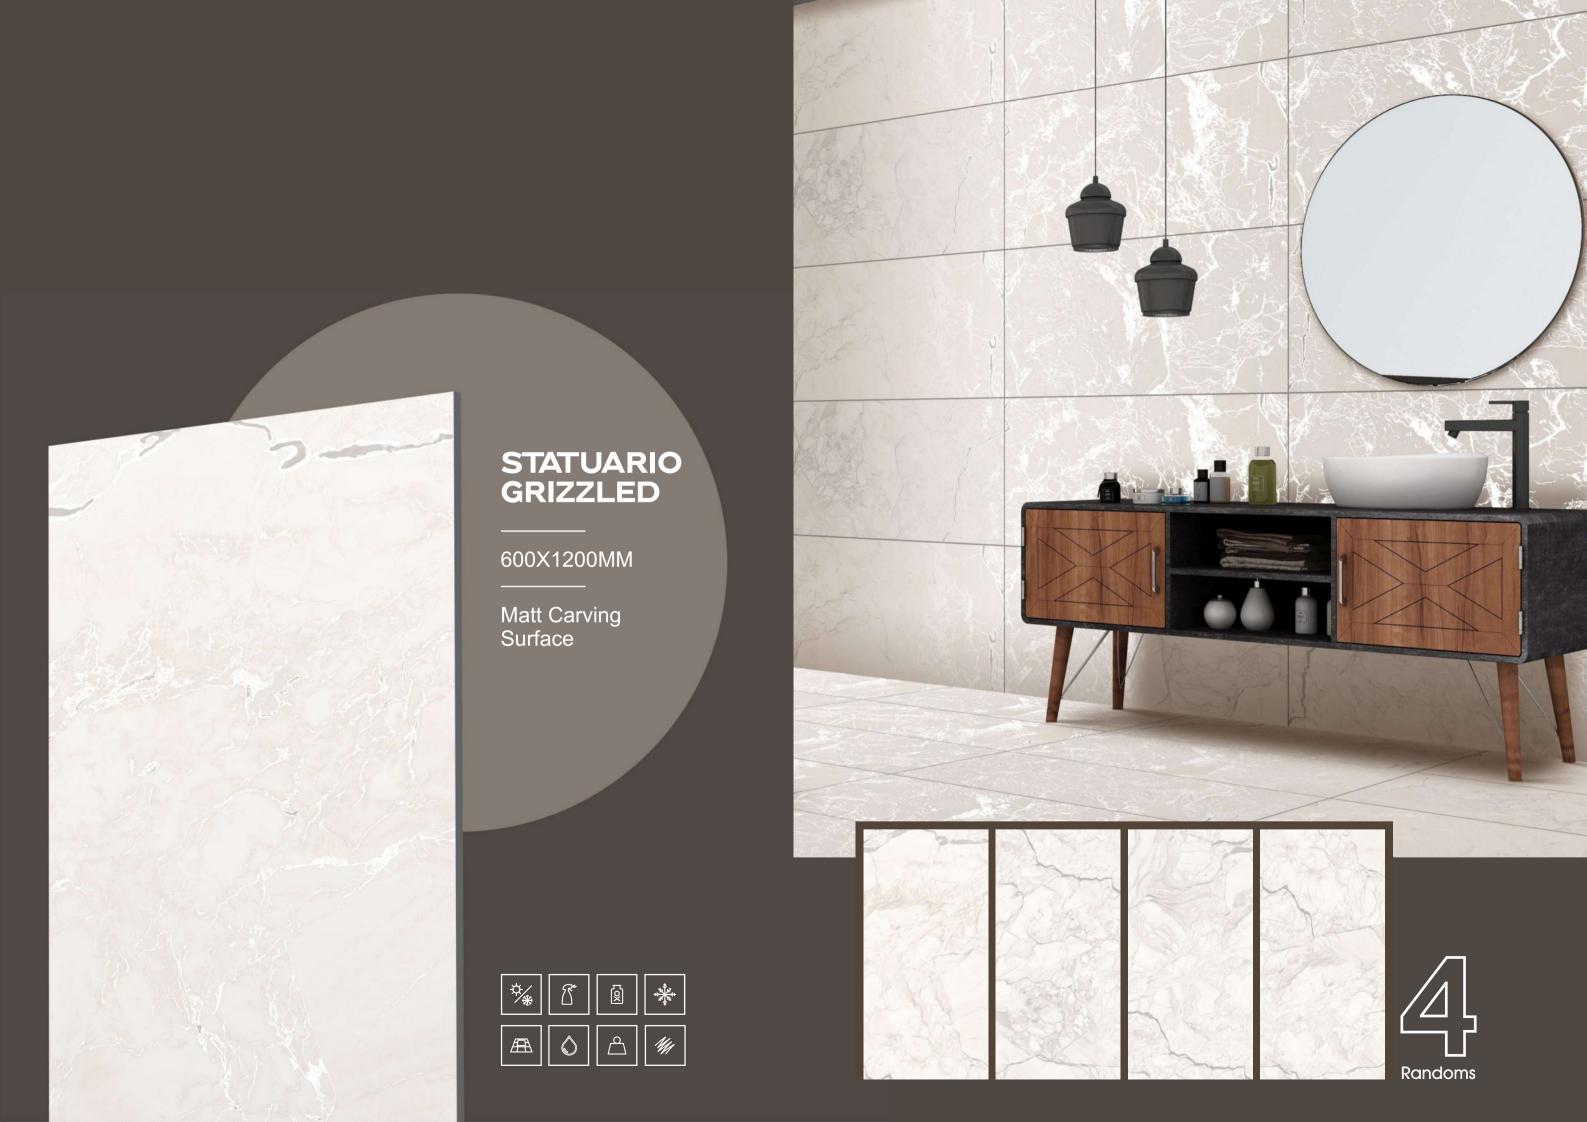

### STAUARIO CARL

3 Randoms

600x1200mm

Matt Carving Surface

4 Randoms

600x1200mm

Matt Carving Surface

3 Randoms