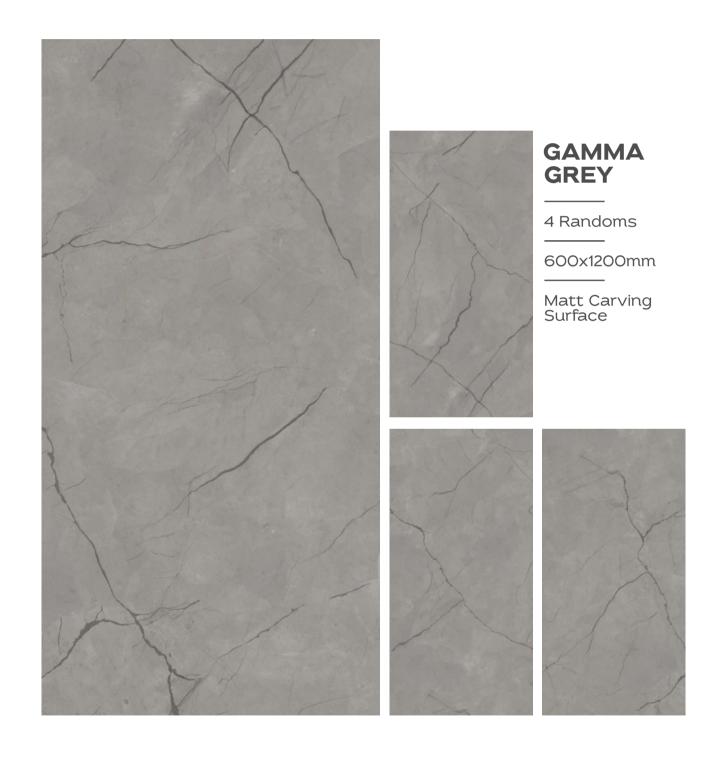

auty of nature, emulate the organic textures found in the natural world.

From delicate floral motifs to rugged stone-inspired patterns, each tile invites you to connect with the earthy essence of its design.











### ALUMINA BROWN

600X1200MM





























#### **ASTRONOMICAL**

2 Randoms

600x1200mm













































#### BOTACHIN MARMOS

3 Randoms

600x1200mm





















































### COSMIC VERDE

600X1200MM









#### COSMOS BRASS

3 Randoms

600x1200mm

































Engage your senses with the tactile splendour of our carving finish tiles. Explore the intricate textures and embossed details that invite your to discover a world of artistry.

































































































































































3 Randoms

600x1200mm

Matt Carving Surface







3 Randoms

600x1200mm















































































































### **RITZ GREY**

1 Randoms

600x1200mm

Matt Carving Surface



### RITZ LIGHT GREY

1 Randoms

600x1200mm

Matt Carving Surface















































































TRANSFORM YOUR
SPACES WITH THE
TRANSFORMATIVE
TEXTURE OF OUR
CARVING TILES







































### RUSTY ROYAL

600X1200MM

Matt Carving Surface































































THE DIFFERENT
TILES ADD VISUAL
INTEREST AND DEPTH
TO THE SPACE.