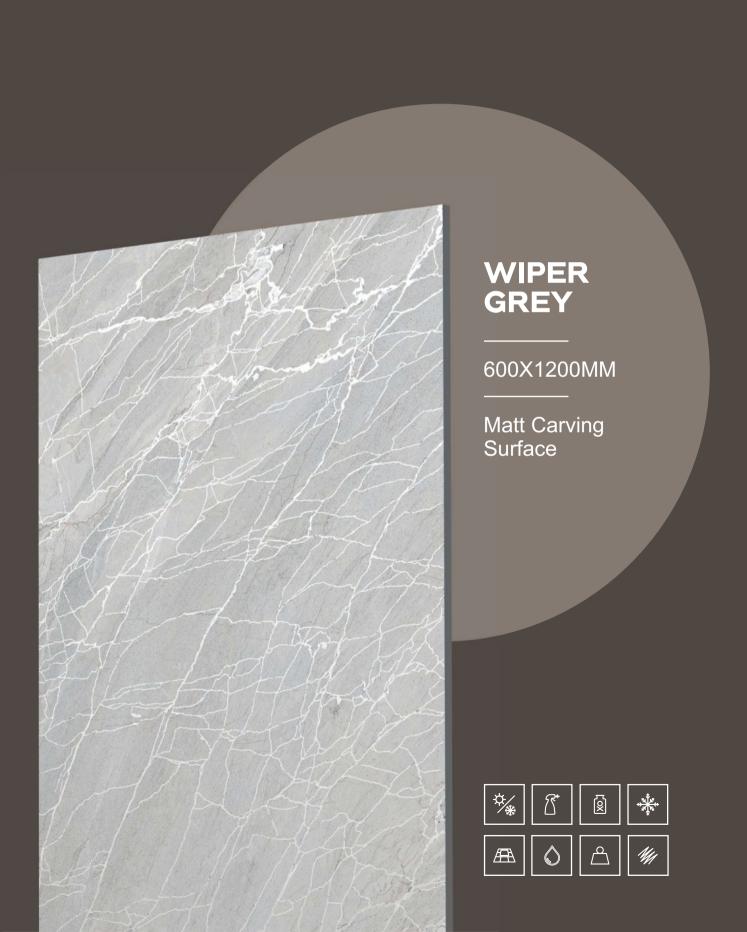

Randoms

600x1200mm

Matt Carving Surface















































































TRANSFORM YOUR
SPACES WITH THE
TRANSFORMATIVE
TEXTURE OF OUR
CARVING TILES







































### RUSTY ROYAL

600X1200MM

Matt Carving Surface































































THE DIFFERENT
TILES ADD VISUAL
INTEREST AND DEPTH
TO THE SPACE.









### STAUARIO CARL

3 Randoms

600x1200mm

Matt Carving Surface

















































































4 Randoms

600x1200mm

Matt Carving Surface





















3 Randoms

600x1200mm

Matt Carving Surface





3 Randoms

600x1200mm

Matt Carving Surface





































































































# Thank You