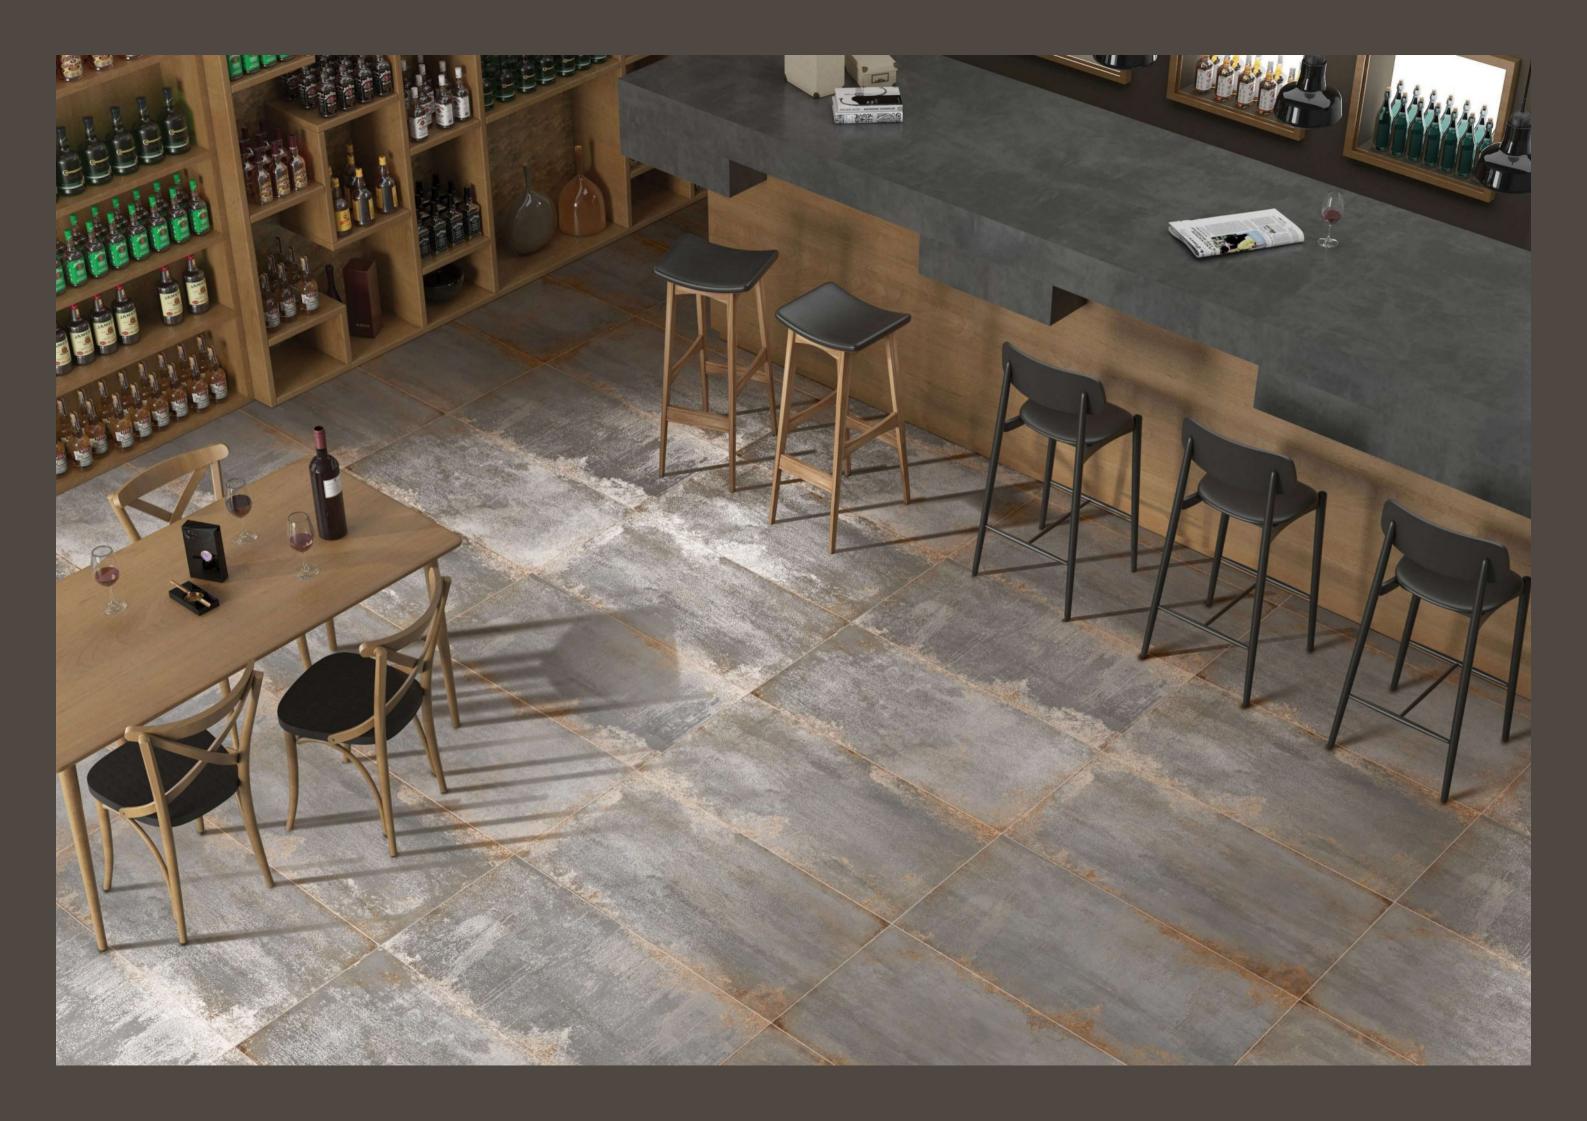

### RUSTY ROYAL

600X1200MM

Matt Carving Surface

THE DIFFERENT
TILES ADD VISUAL
INTEREST AND DEPTH
TO THE SPACE.