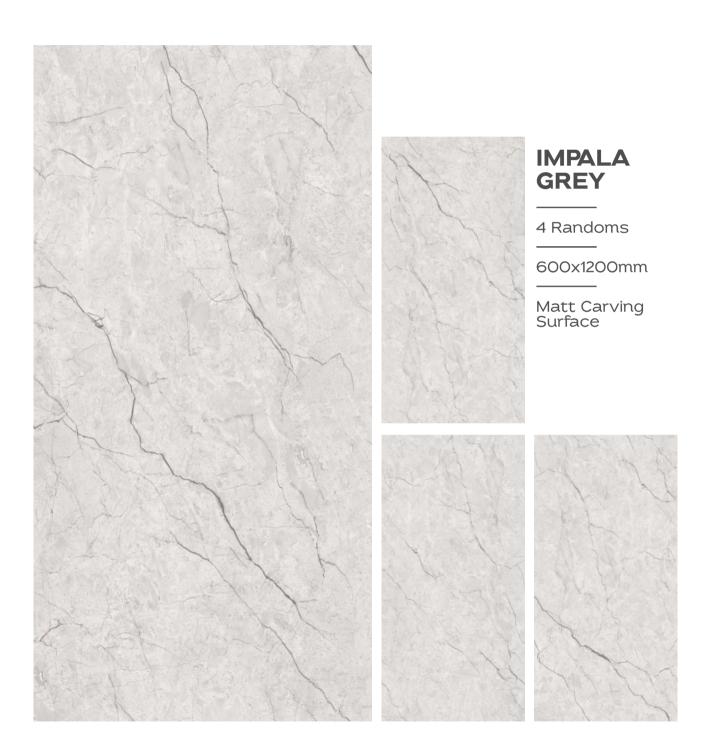

ures found in the natural world.

From delicate floral motifs to rugged stone-inspired patterns, each tile invites you to connect with the earthy essence of its design.











### ALUMINA BROWN

600X1200MM





























#### **ASTRONOMICAL**

2 Randoms

600x1200mm













































#### BOTACHIN MARMOS

3 Randoms

600x1200mm





















































### COSMIC VERDE

600X1200MM









#### COSMOS BRASS

3 Randoms

600x1200mm

































Engage your senses with the tactile splendour of our carving finish tiles. Explore the intricate textures and embossed details that invite your to discover a world of artistry.

































































































































































3 Randoms

600x1200mm

Matt Carving Surface







3 Randoms

600x1200mm















































































































### **RITZ GREY**

1 Randoms

600x1200mm

Matt Carving Surface



### RITZ LIGHT GREY

1 Randoms

600x1200mm

Matt Carving Surface















































































TRANSFORM YOUR
SPACES WITH THE
TRANSFORMATIVE
TEXTURE OF OUR
CARVING TILES







































### RUSTY ROYAL

600X1200MM

Matt Carving Surface































































THE DIFFERENT
TILES ADD VISUAL
INTEREST AND DEPTH
TO THE SPACE.









### STAUARIO CARL

3 Randoms