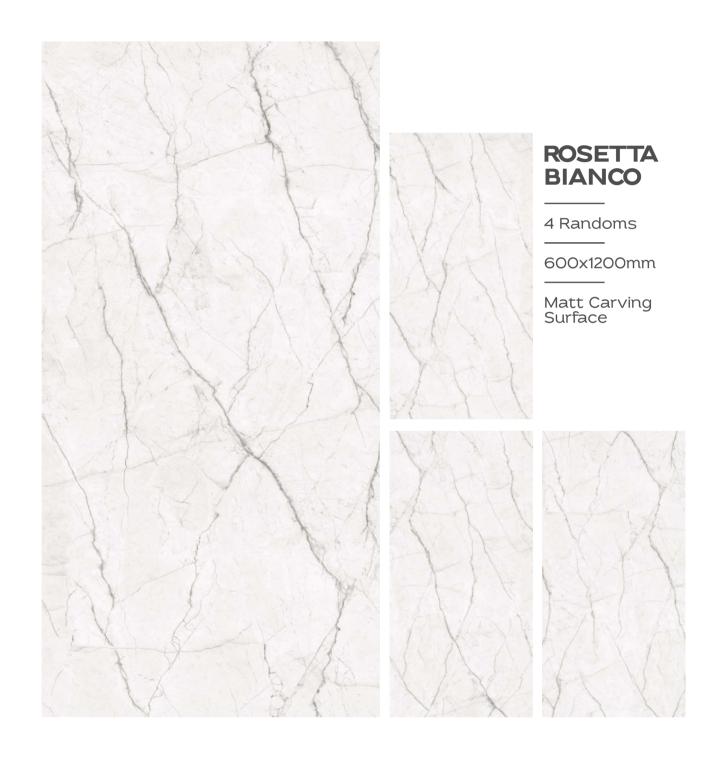

r senses with the tactile splendour of our carving finish tiles. Explore the intricate textures and embossed details that invite your to discover a world of artistry.

































































































































































3 Randoms

600x1200mm

Matt Carving Surface







3 Randoms

600x1200mm















































































































### **RITZ GREY**

1 Randoms

600x1200mm

Matt Carving Surface



### RITZ LIGHT GREY

1 Randoms

600x1200mm

Matt Carving Surface















































































TRANSFORM YOUR
SPACES WITH THE
TRANSFORMATIVE
TEXTURE OF OUR
CARVING TILES







































### RUSTY ROYAL

600X1200MM

Matt Carving Surface































































THE DIFFERENT
TILES ADD VISUAL
INTEREST AND DEPTH
TO THE SPACE.









### STAUARIO CARL

3 Randoms

600x1200mm

Matt Carving Surface

















































































4 Randoms

600x1200mm

Matt Carving Surface





















3 Randoms

600x1200mm

Matt Carving Surface





3 Randoms

600x1200mm

Matt Carving Surface





































































































# Thank You