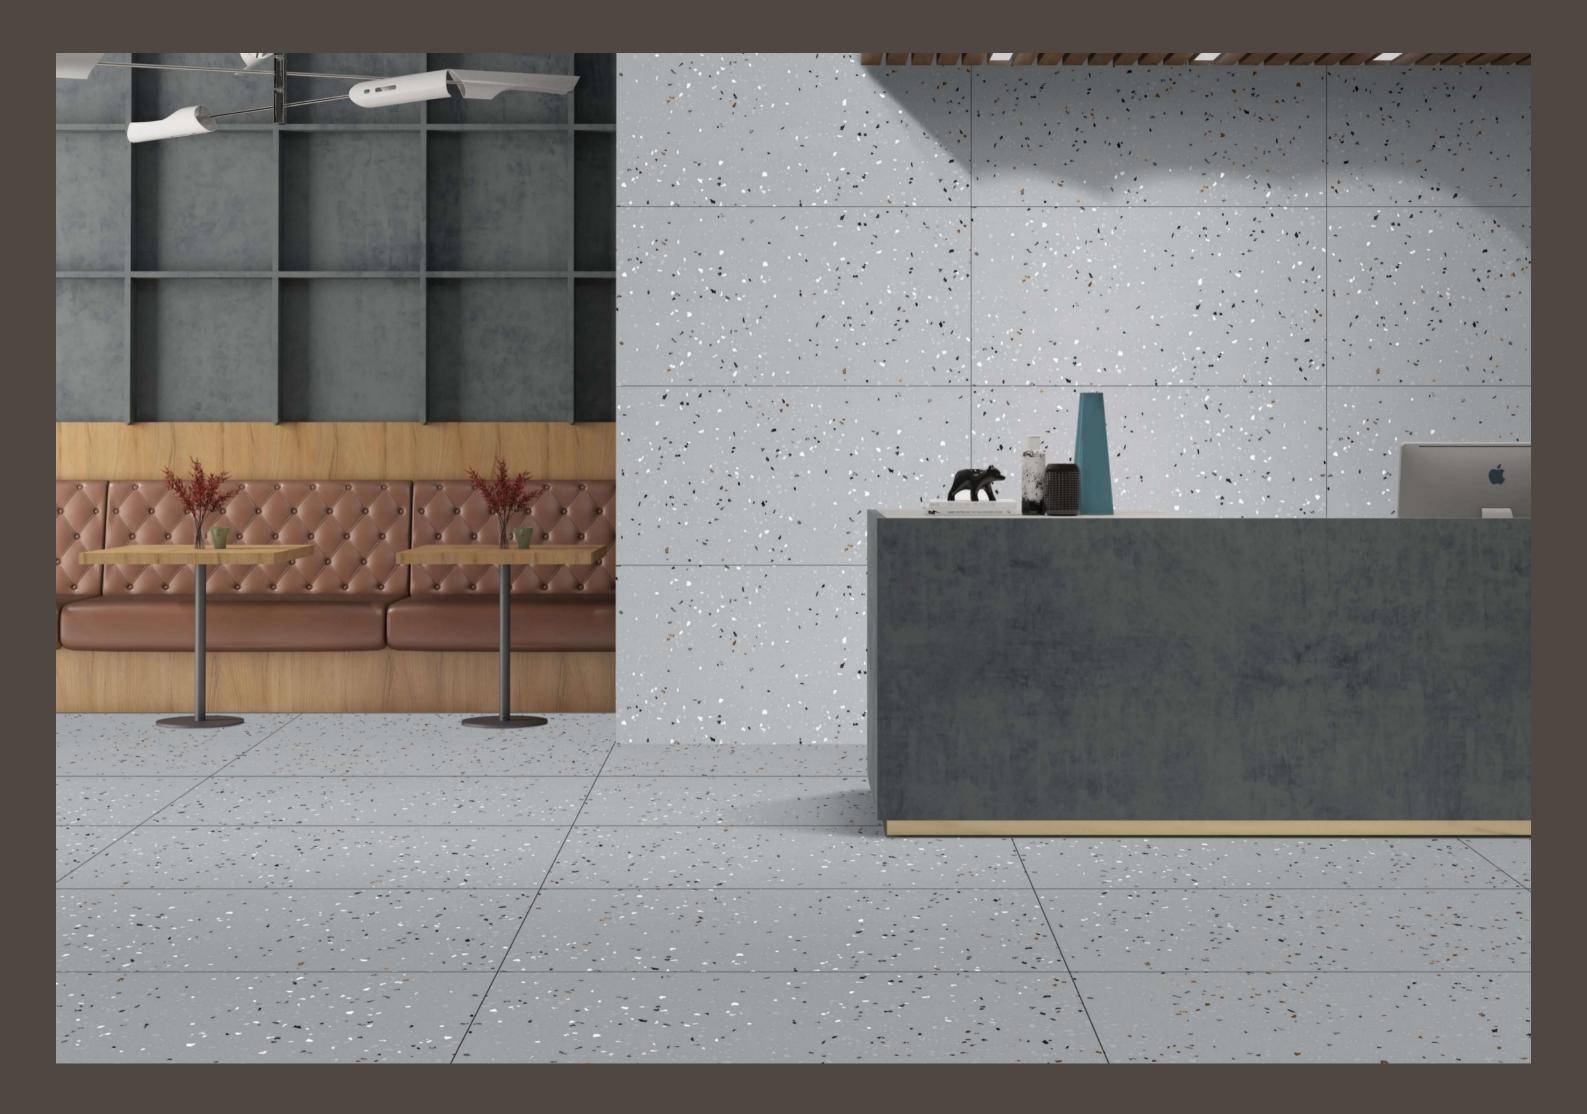

### STAUARIO CARL

3 Randoms

600x1200mm

Matt Carving Surface

4 Randoms

600x1200mm

Matt Carving Surface

3 Randoms