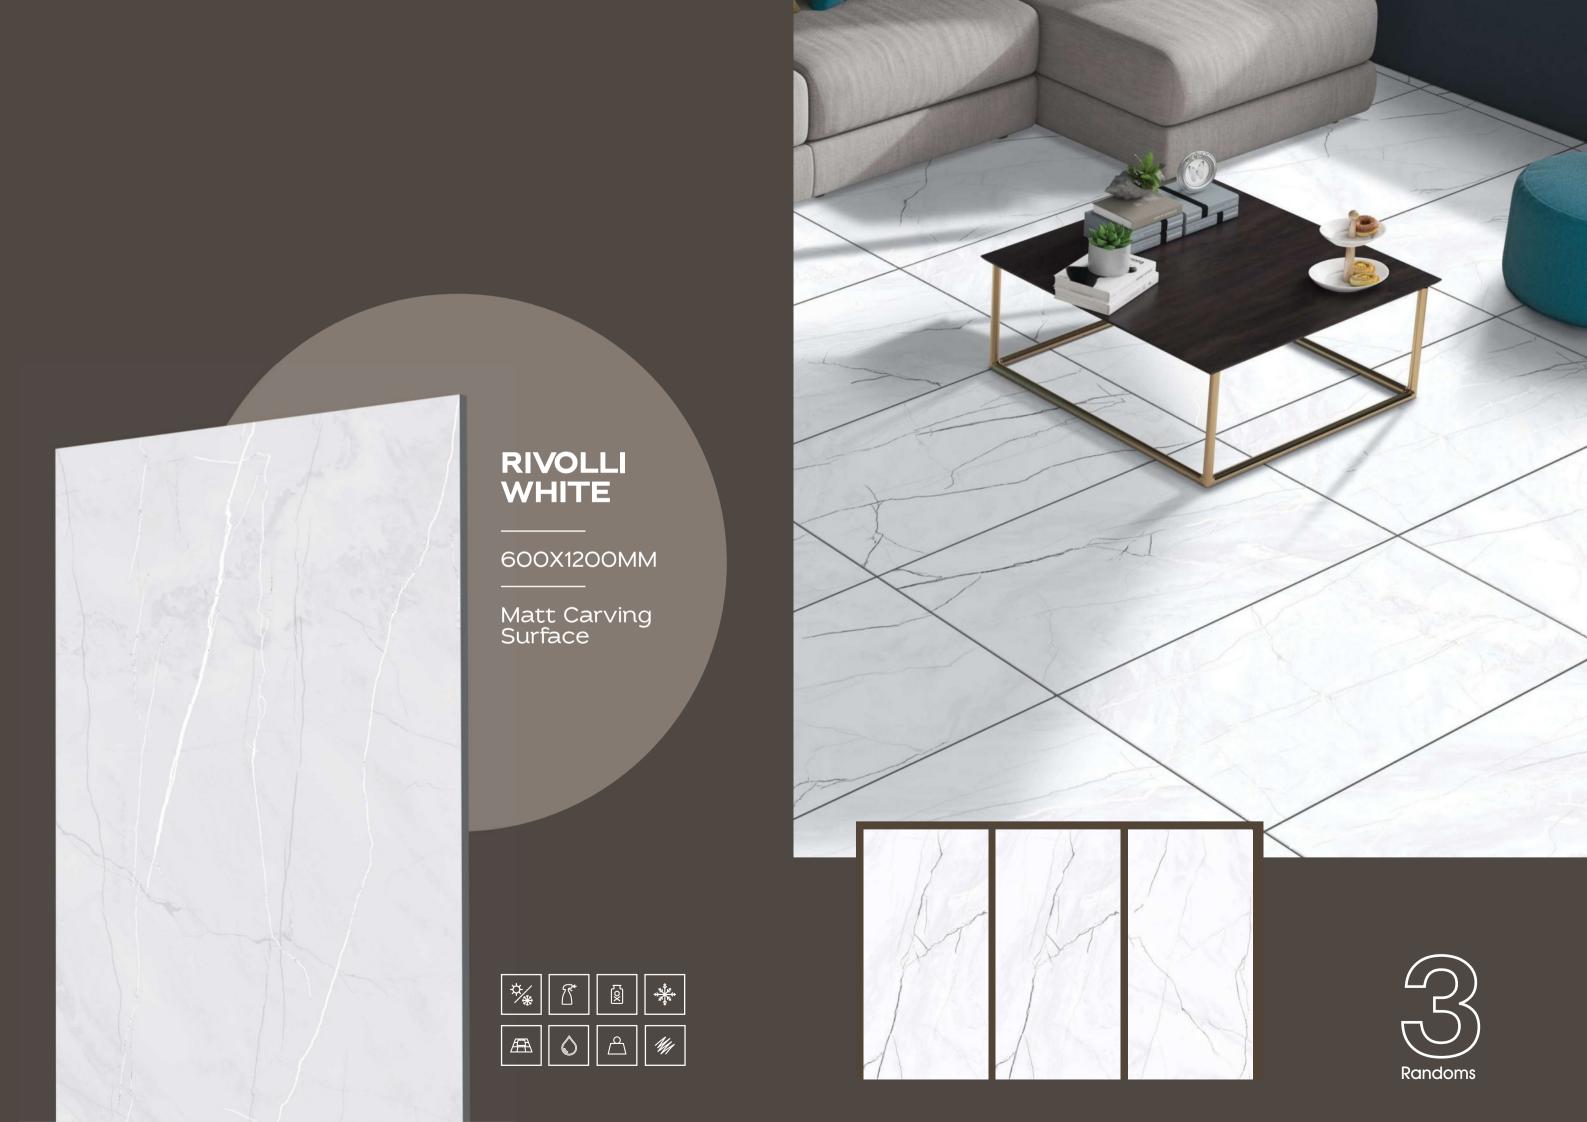

0X1200MM









#### COSMOS BRASS

3 Randoms

600x1200mm

































Engage your senses with the tactile splendour of our carving finish tiles. Explore the intricate textures and embossed details that invite your to discover a world of artistry.

































































































































































3 Randoms

600x1200mm

Matt Carving Surface







3 Randoms

600x1200mm















































































































### **RITZ GREY**

1 Randoms

600x1200mm

Matt Carving Surface



### RITZ LIGHT GREY

1 Randoms

600x1200mm

Matt Carving Surface















































































TRANSFORM YOUR
SPACES WITH THE
TRANSFORMATIVE
TEXTURE OF OUR
CARVING TILES







































### RUSTY ROYAL

600X1200MM

Matt Carving Surface































































THE DIFFERENT
TILES ADD VISUAL
INTEREST AND DEPTH
TO THE SPACE.









### STAUARIO CARL

3 Randoms

600x1200mm

Matt Carving Surface

















































































4 Randoms

600x1200mm

Matt Carving Surface





















3 Randoms

600x1200mm

Matt Carving Surface





3 Randoms

600x1200mm

Matt Carving Surface





































































































# Thank You