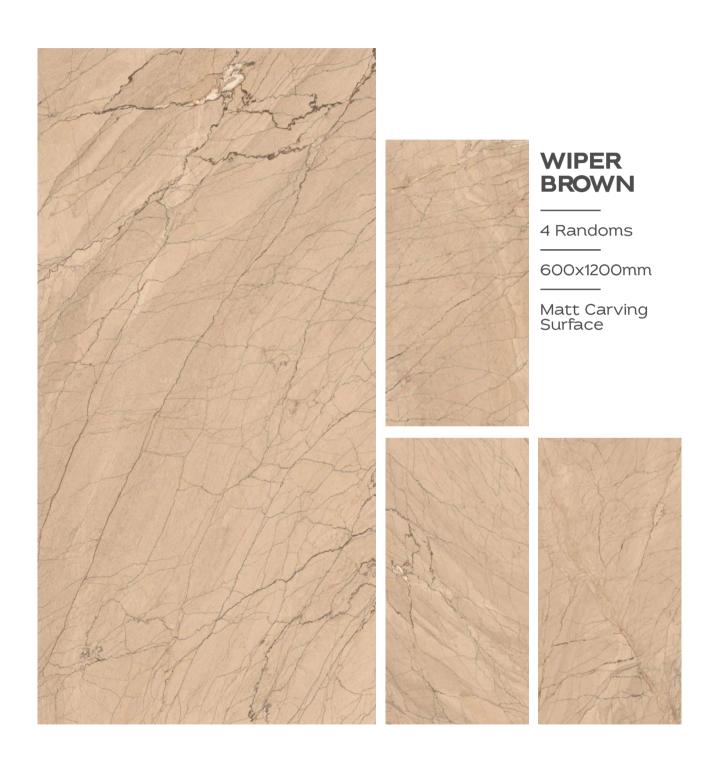

ITZ LIGHT GREY

1 Randoms

600x1200mm

Matt Carving Surface















































































TRANSFORM YOUR
SPACES WITH THE
TRANSFORMATIVE
TEXTURE OF OUR
CARVING TILES







































### RUSTY ROYAL

600X1200MM

Matt Carving Surface































































THE DIFFERENT
TILES ADD VISUAL
INTEREST AND DEPTH
TO THE SPACE.









### STAUARIO CARL

3 Randoms

600x1200mm

Matt Carving Surface

















































































4 Randoms

600x1200mm

Matt Carving Surface





















3 Randoms

600x1200mm

Matt Carving Surface





3 Randoms

600x1200mm

Matt Carving Surface





































































































# Thank You