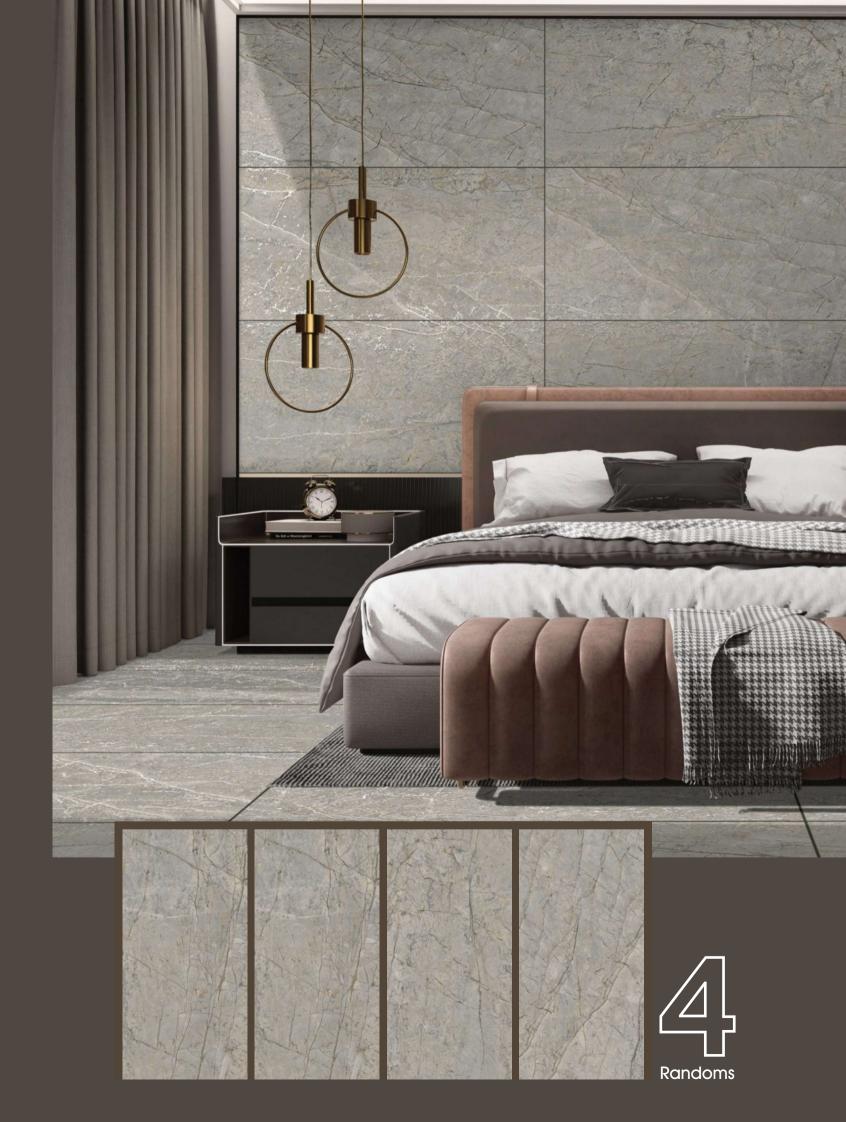

### STAUARIO CARL

3 Randoms

600x1200mm

Matt Carving Surface

4 Randoms

600x1200mm

Matt Carving Surface

3 Randoms