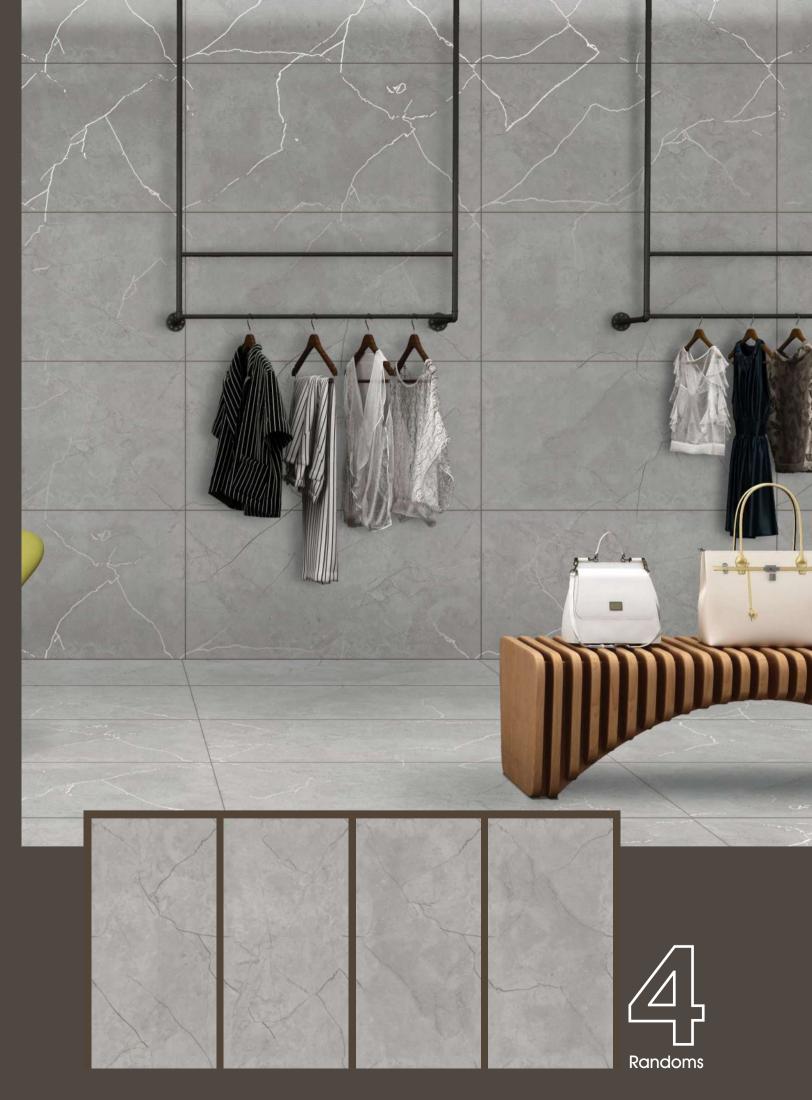

00x1200mm

Matt Carving Surface



### RITZ LIGHT GREY

1 Randoms

600x1200mm

Matt Carving Surface















































































TRANSFORM YOUR
SPACES WITH THE
TRANSFORMATIVE
TEXTURE OF OUR
CARVING TILES







































### RUSTY ROYAL

600X1200MM

Matt Carving Surface































































THE DIFFERENT
TILES ADD VISUAL
INTEREST AND DEPTH
TO THE SPACE.









### STAUARIO CARL

3 Randoms

600x1200mm

Matt Carving Surface

















































































4 Randoms

600x1200mm

Matt Carving Surface





















3 Randoms

600x1200mm

Matt Carving Surface





3 Randoms

600x1200mm

Matt Carving Surface





































































































# Thank You