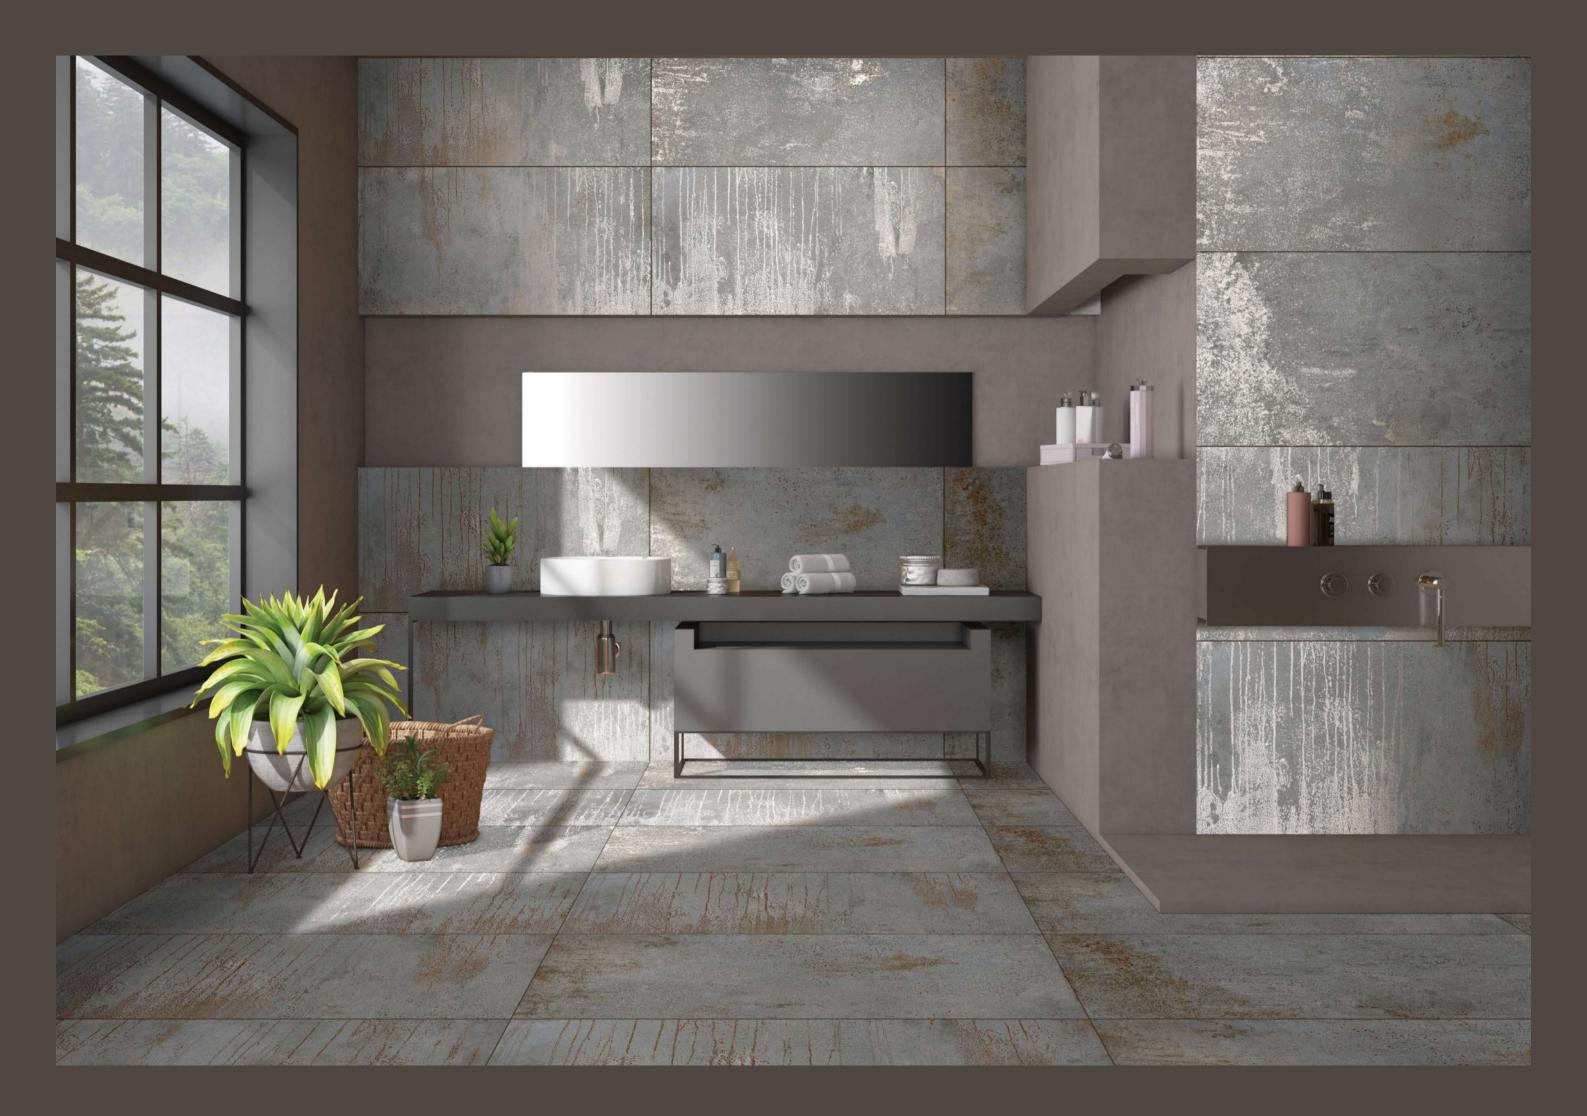

### RUSTY ROYAL

600X1200MM

Matt Carving Surface

THE DIFFERENT
TILES ADD VISUAL
INTEREST AND DEPTH
TO THE SPACE.