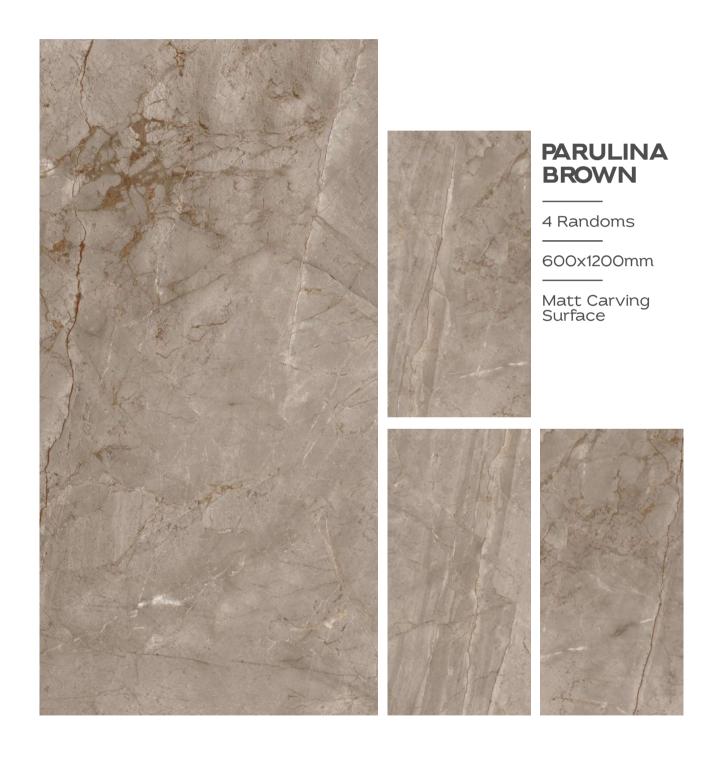

N

600X1200MM





























#### **ASTRONOMICAL**

2 Randoms

600x1200mm













































#### BOTACHIN MARMOS

3 Randoms

600x1200mm





















































### COSMIC VERDE

600X1200MM









#### COSMOS BRASS

3 Randoms

600x1200mm

































Engage your senses with the tactile splendour of our carving finish tiles. Explore the intricate textures and embossed details that invite your to discover a world of artistry.

































































































































































3 Randoms

600x1200mm

Matt Carving Surface







3 Randoms

600x1200mm















































































































### **RITZ GREY**

1 Randoms

600x1200mm

Matt Carving Surface



### RITZ LIGHT GREY

1 Randoms

600x1200mm

Matt Carving Surface















































































TRANSFORM YOUR
SPACES WITH THE
TRANSFORMATIVE
TEXTURE OF OUR
CARVING TILES







































### RUSTY ROYAL

600X1200MM

Matt Carving Surface































































THE DIFFERENT
TILES ADD VISUAL
INTEREST AND DEPTH
TO THE SPACE.









### STAUARIO CARL

3 Randoms

600x1200mm

Matt Carving Surface

















































































4 Randoms

600x1200mm

Matt Carving Surface





















3 Randoms

600x12