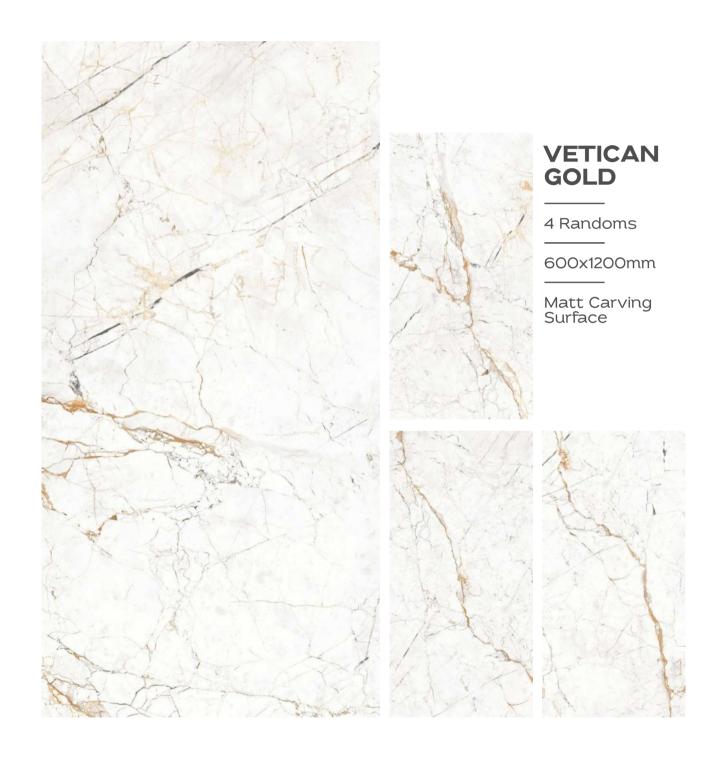

### STAUARIO CARL

3 Randoms

600x1200mm

Matt Carving Surface

4 Randoms

600x1200mm

Matt Carving Surface

3 Randoms

600x1200mm

Matt Carving Surface

3 Randoms

600x1200mm

Matt Carving Surface