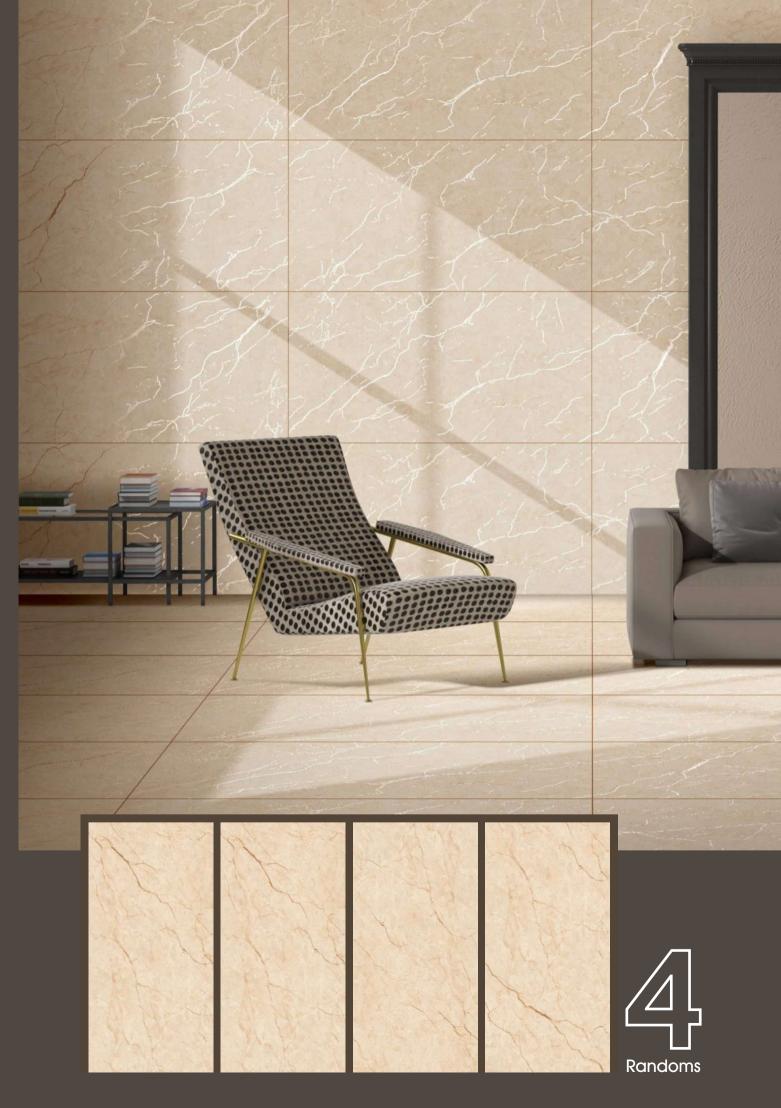

textures found in the natural world.

From delicate floral motifs to rugged stone-inspired patterns, each tile invites you to connect with the earthy essence of its design.











### ALUMINA BROWN

600X1200MM





























#### **ASTRONOMICAL**

2 Randoms

600x1200mm













































#### BOTACHIN MARMOS

3 Randoms

600x1200mm





















































### COSMIC VERDE

600X1200MM









#### COSMOS BRASS

3 Randoms

600x1200mm

































Engage your senses with the tactile splendour of our carving finish tiles. Explore the intricate textures and embossed details that invite your to discover a world of artistry.

































































































































































3 Randoms

600x1200mm

Matt Carving Surface







3 Randoms

600x1200mm















































































































### **RITZ GREY**

1 Randoms

600x1200mm

Matt Carving Surface



### RITZ LIGHT GREY

1 Randoms

600x1200mm

Matt Carving Surface















































































TRANSFORM YOUR
SPACES WITH THE
TRANSFORMATIVE
TEXTURE OF OUR
CARVING TILES







































### RUSTY ROYAL

600X1200MM

Matt Carving Surface































































THE DIFFERENT
TILES ADD VISUAL
INTEREST AND DEPTH
TO THE SPACE.









### STAUARIO CARL

3 Rando