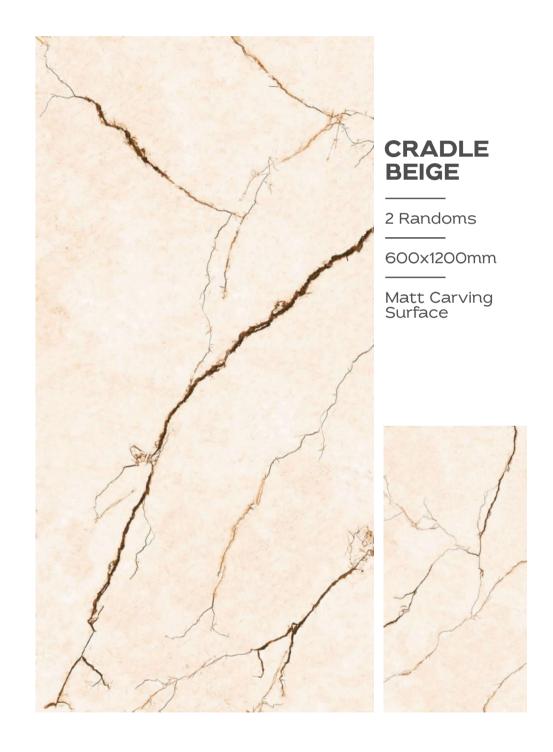

tiles.

Immerse yourself in the tactile richness of artisanal craftsmanship. Our carving finish tiles are meticulously handcrafted by skilled artisans, each surface bearing the mark of their expertise and passion.





















Inspired by the beauty of nature, emulate the organic textures found in the natural world.

From delicate floral motifs to rugged stone-inspired patterns, each tile invites you to connect with the earthy essence of its design.











### ALUMINA BROWN

600X1200MM





























#### **ASTRONOMICAL**

2 Randoms

600x1200mm













































#### BOTACHIN MARMOS

3 Randoms

600x1200mm





















































### COSMIC VERDE

600X1200MM









#### COSMOS BRASS

3 Randoms

600x1200mm

































Engage your senses with the tactile splendour of our carving finish tiles. Explore the intricate textures and embossed details that invite your to discover a world of artistry.

































































































































































3 Randoms

600x1200mm

Matt Carving Surface







3 Randoms

600x1200mm















































































































### **RITZ GREY**

1 Randoms

600x1200mm

Matt Carving Surface



### RITZ LIGHT GREY

1 Randoms

600x1200mm

Matt Carving Surface















































































TRANSFORM YOUR
SPACES WITH THE
TRANS