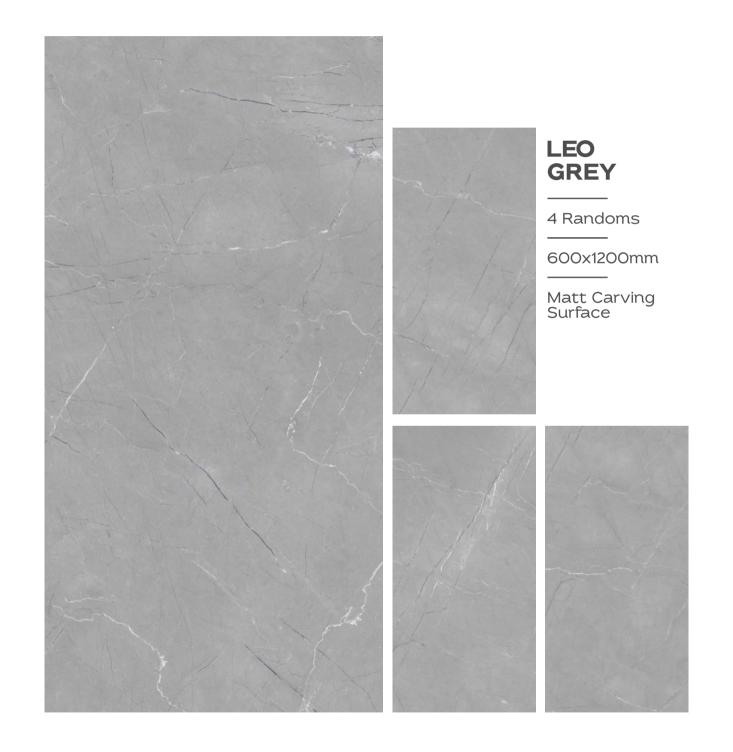

From delicate floral motifs to rugged stone-inspired patterns, each tile invites you to connect with the earthy essence of its design.











### ALUMINA BROWN

600X1200MM





























#### **ASTRONOMICAL**

2 Randoms

600x1200mm













































#### BOTACHIN MARMOS

3 Randoms

600x1200mm





















































### COSMIC VERDE

600X1200MM









#### COSMOS BRASS

3 Randoms

600x1200mm

































Engage your senses with the tactile splendour of our carving finish tiles. Explore the intricate textures and embossed details that invite your to discover a world of artistry.

































































































































































3 Randoms

600x1200mm

Matt Carving Surface







3 Randoms

600x1200mm















































































































### **RITZ GREY**

1 Randoms

600x1200mm

Matt Carving Surface



### RITZ LIGHT GREY

1 Randoms

600x1200mm

Matt Carving Surface















































































TRANSFORM YOUR
SPACES WITH THE
TRANSFORMATIVE
TEXTURE OF OUR
CARVING TILES







































### RUSTY ROYAL

600X1200MM

Matt Carving Surface































































THE DIFFERENT
TILES ADD VISUAL
INTEREST AND DEPTH
TO THE SPACE.









### STAUARIO CARL

3 Randoms

600x1200mm

Matt Carving Surface