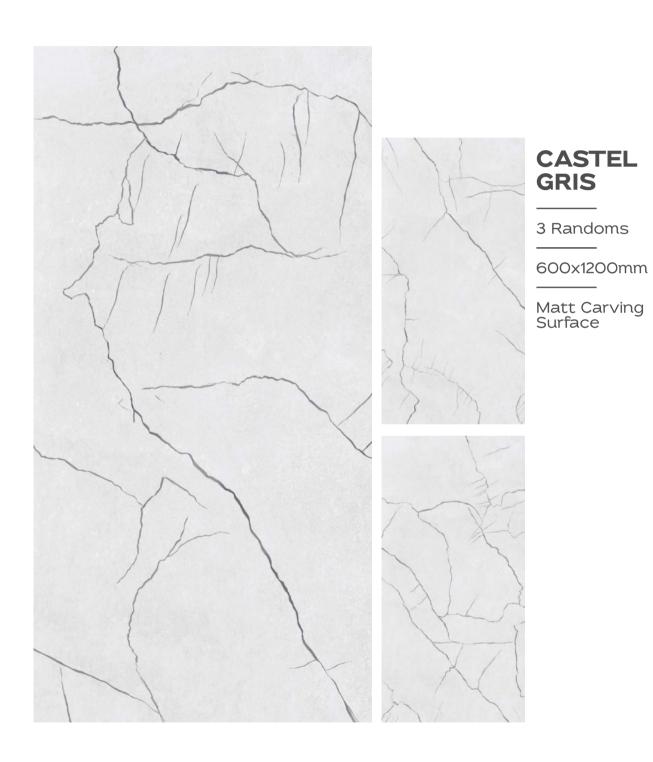

se yourself in the tactile richness of artisanal craftsmanship. Our carving finish tiles are meticulously handcrafted by skilled artisans, each surface bearing the mark of their expertise and passion.





















Inspired by the beauty of nature, emulate the organic textures found in the natural world.

From delicate floral motifs to rugged stone-inspired patterns, each tile invites you to connect with the earthy essence of its design.











### ALUMINA BROWN

600X1200MM





























#### **ASTRONOMICAL**

2 Randoms

600x1200mm













































#### BOTACHIN MARMOS

3 Randoms

600x1200mm





















































### COSMIC VERDE

600X1200MM









#### COSMOS BRASS

3 Randoms

600x1200mm

































Engage your senses with the tactile splendour of our carving finish tiles. Explore the intricate textures and embossed details that invite your to discover a world of artistry.

































































































































































3 Randoms

600x1200mm

Matt Carving Surface







3 Randoms

600x1200mm















































































































### **RITZ GREY**

1 Randoms

600x1200mm

Matt Carving Surface



### RITZ LIGHT GREY

1 Randoms

600x1200mm

Matt Carving Surface















































































TRANSFORM YOUR
SPACES WITH THE
TRANSFORMATIVE
TEXT