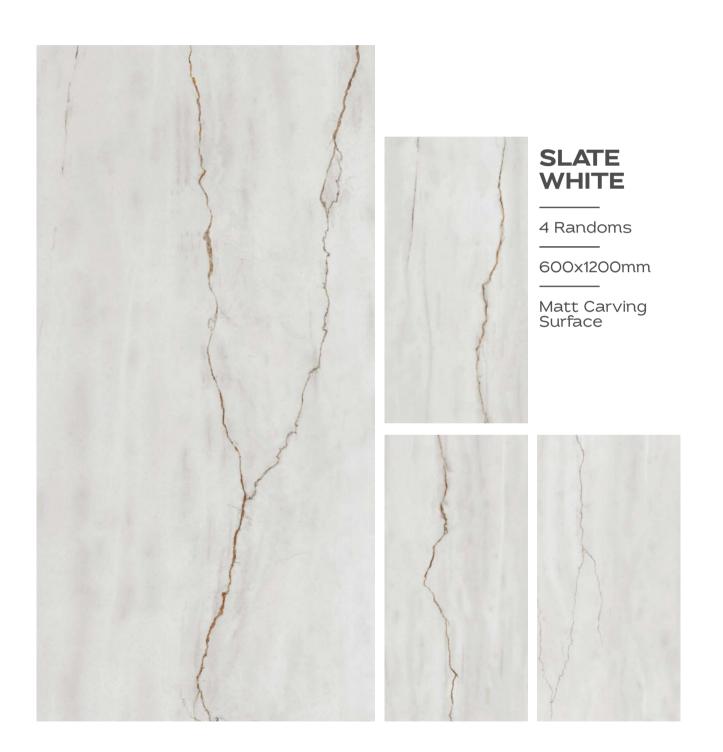

600X1200MM

### STAUARIO CARL

3 Randoms

600x1200mm

Matt Carving Surface

4 Randoms

600x1200mm

Matt Carving Surface

3 Randoms

600x1200mm

Matt Carving Surface

3 Randoms

600x1200mm

Matt Carving Surface