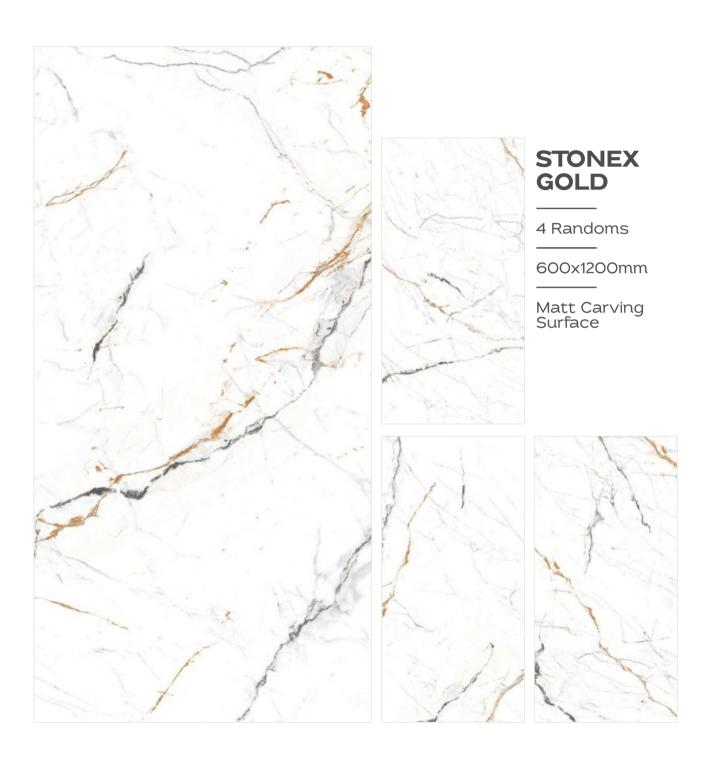

#### COSMOS BRASS

3 Randoms

600x1200mm

Engage your senses with the tactile splendour of our carving finish tiles. Explore the intricate textures and embossed details that invite your to discover a world of artistry.

3 Randoms

600x1200mm

Matt Carving Surface

3 Randoms

600x1200mm