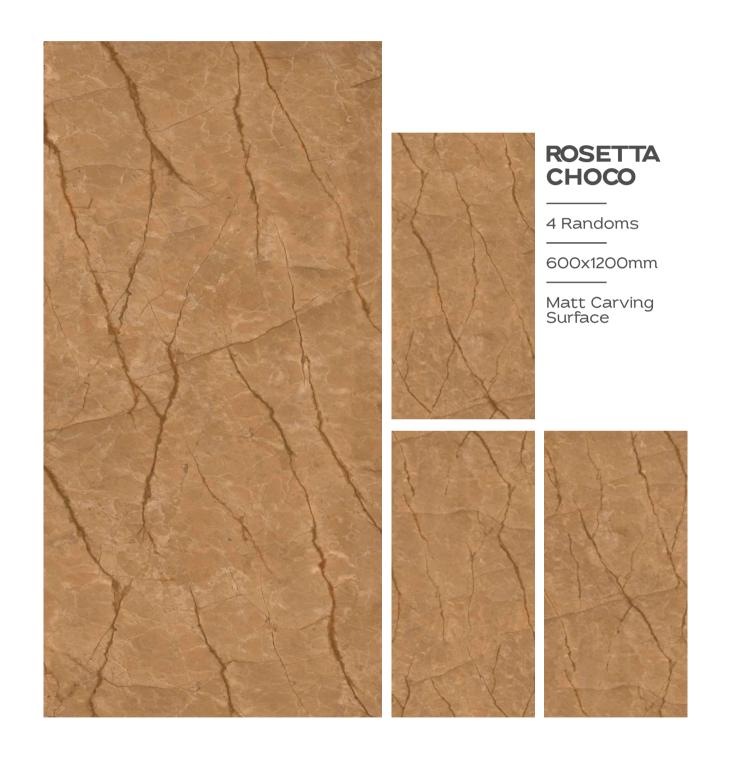

### RUSTY ROYAL

600X1200MM

Matt Carving Surface

THE DIFFERENT
TILES ADD VISUAL
INTEREST AND DEPTH
TO THE SPACE.