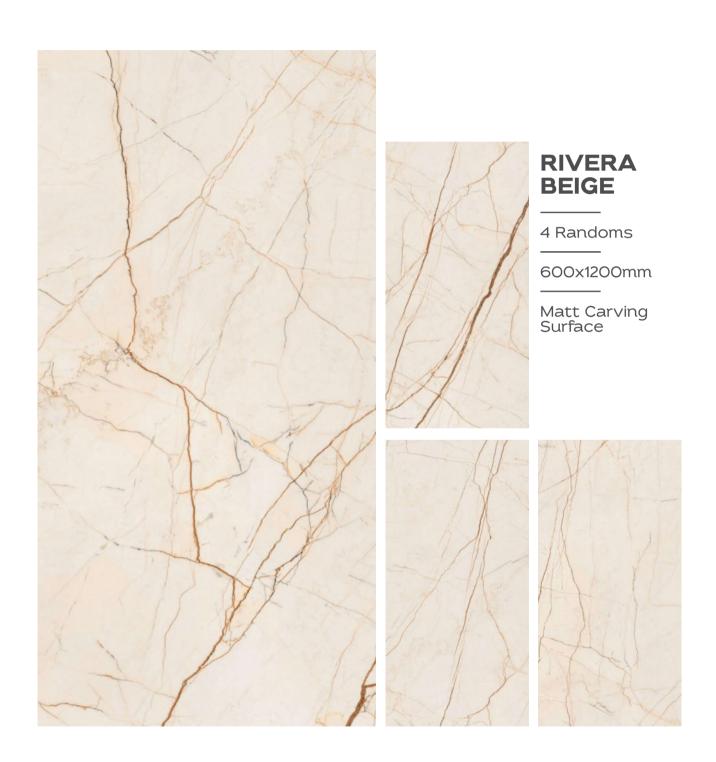

### COSMIC VERDE

600X1200MM









#### COSMOS BRASS

3 Randoms

600x1200mm

































Engage your senses with the tactile splendour of our carving finish tiles. Explore the intricate textures and embossed details that invite your to discover a world of artistry.

































































































































































3 Randoms

600x1200mm

Matt Carving Surface







3 Randoms

600x1200mm















































































































### **RITZ GREY**

1 Randoms

600x1200mm

Matt Carving Surface



### RITZ LIGHT GREY

1 Randoms

600x1200mm

Matt Carving Surface















































































TRANSFORM YOUR
SPACES WITH THE
TRANSFORMATIVE
TEXTURE OF OUR
CARVING TILES







































### RUSTY ROYAL

600X1200MM

Matt Carving Surface































































THE DIFFERENT
TILES ADD VISUAL
INTEREST AND DEPTH
TO THE SPACE.









### STAUARIO CARL

3 Randoms

600x1200mm

Matt Carving Surface

















































































4 Randoms

600x1200mm

Matt Carving Surface





















3 Randoms

600x1200mm

Matt Carving Surface





3 Randoms

600x1200mm

Matt Carving Surface





































































































# Thank You