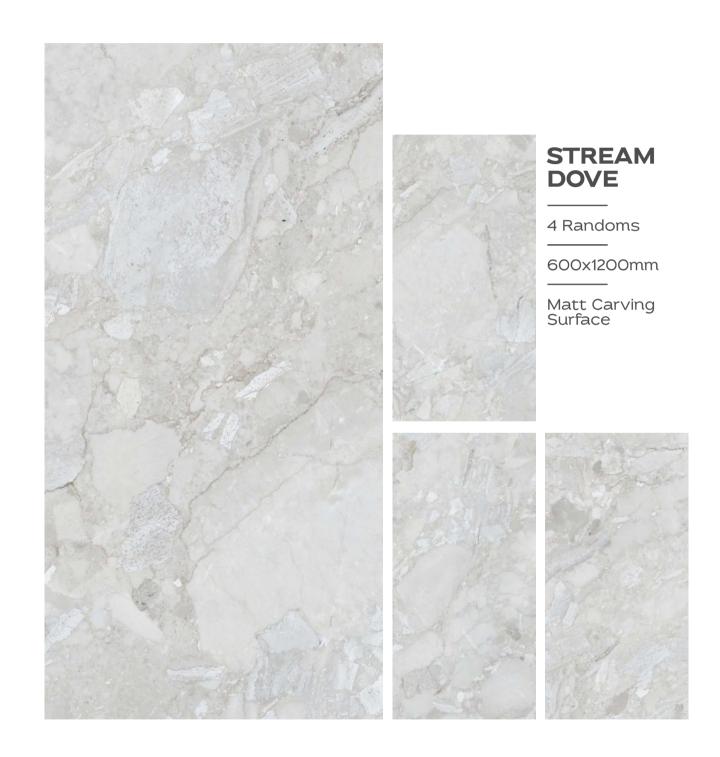

### STAUARIO CARL

3 Randoms

600x1200mm

Matt Carving Surface

4 Randoms

600x1200mm

Matt Carving Surface

3 Randoms

600x1200mm

Matt Carving Surface

3 Randoms

600x1200mm

Matt Carving Surface