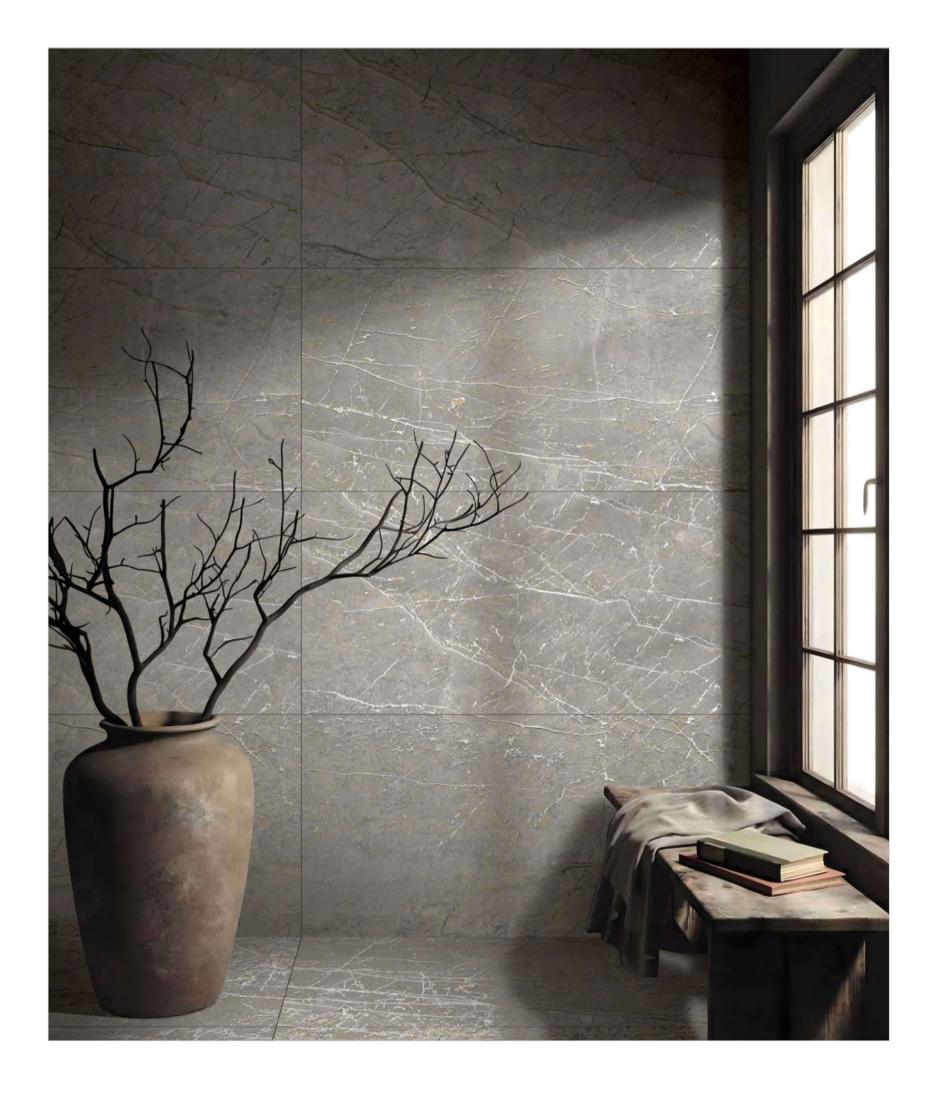

#### COSMOS BRASS

3 Randoms

600x1200mm

Engage your senses with the tactile splendour of our carving finish tiles. Explore the intricate textures and embossed details that invite your to discover a world of artistry.

3 Randoms

600x1200mm

Matt Carving Surface

3 Randoms

600x1200mm