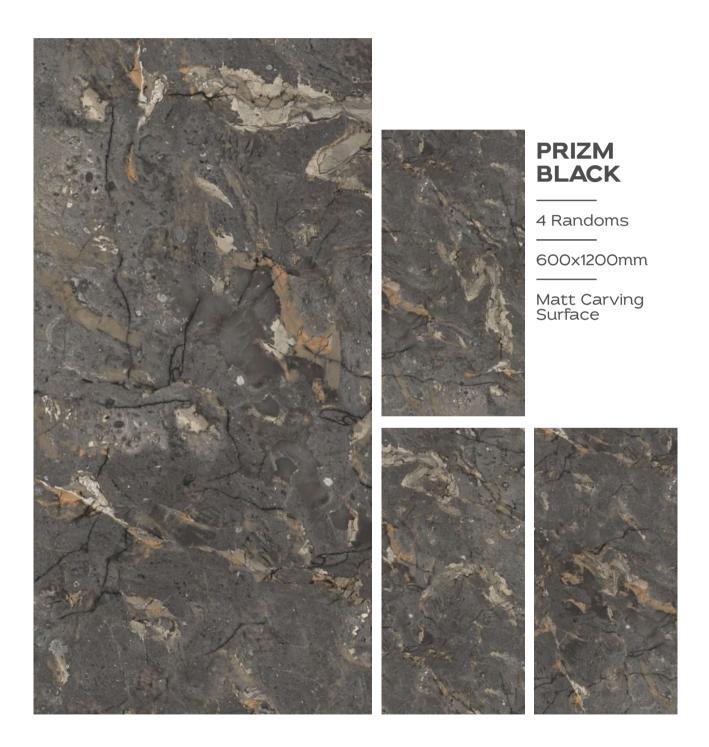

#### **ASTRONOMICAL**

2 Randoms

600x1200mm













































#### BOTACHIN MARMOS

3 Randoms

600x1200mm





















































### COSMIC VERDE

600X1200MM









#### COSMOS BRASS

3 Randoms

600x1200mm

































Engage your senses with the tactile splendour of our carving finish tiles. Explore the intricate textures and embossed details that invite your to discover a world of artistry.

































































































































































3 Randoms

600x1200mm

Matt Carving Surface







3 Randoms

600x1200mm















































































































### **RITZ GREY**

1 Randoms

600x1200mm

Matt Carving Surface



### RITZ LIGHT GREY

1 Randoms

600x1200mm

Matt Carving Surface















































































TRANSFORM YOUR
SPACES WITH THE
TRANSFORMATIVE
TEXTURE OF OUR
CARVING TILES







































### RUSTY ROYAL

600X1200MM

Matt Carving Surface































































THE DIFFERENT
TILES ADD VISUAL
INTEREST AND DEPTH
TO THE SPACE.









### STAUARIO CARL

3 Randoms

600x1200mm

Matt Carving Surface

















































































4 Randoms

600x1200mm

Matt Carving Surface





















3 Randoms

600x1200mm

Matt Carving Surface





3