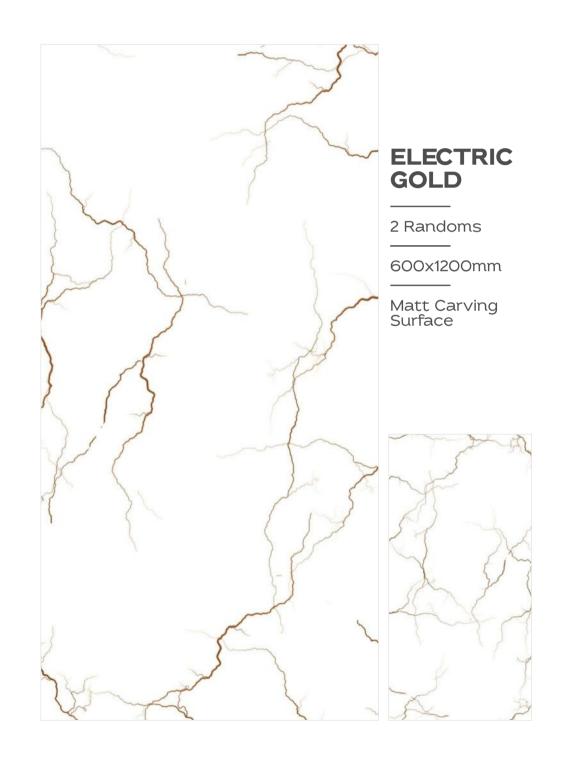

#### COSMOS BRASS

3 Randoms

600x1200mm

Engage your senses with the tactile splendour of our carving finish tiles. Explore the intricate textures and embossed details that invite your to discover a world of artistry.