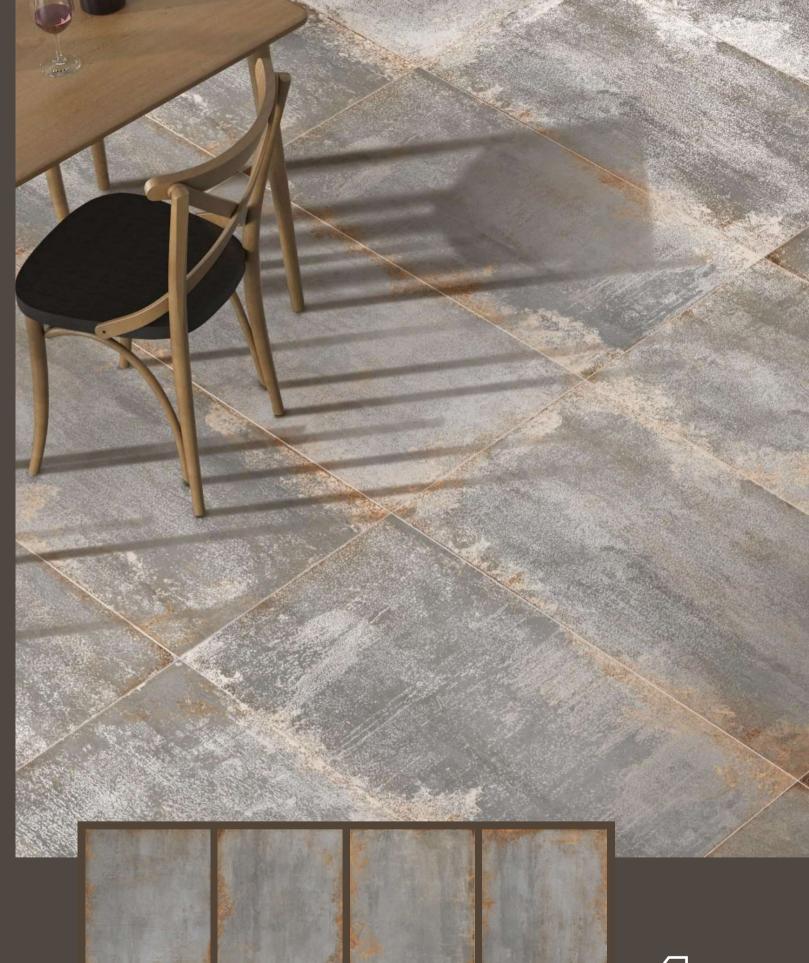

### RUSTY ROYAL

600X1200MM

Matt Carving Surface

THE DIFFERENT
TILES ADD VISUAL
INTEREST AND DEPTH
TO THE SPACE.