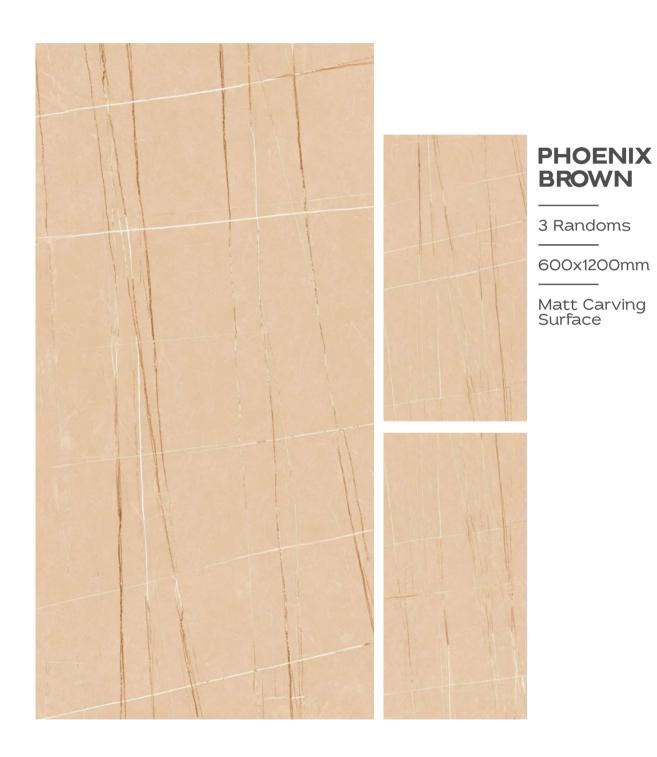

3 Randoms

600x1200mm

Matt Carving Surface

3 Randoms

600x1200mm

### STAUARIO CARL

3 Randoms

600x1200mm

Matt Carving Surface

4 Randoms

600x1200mm

Matt Carving Surface

3 Randoms

600x1200mm

Matt Carving Surface

3 Randoms

600x1200mm

Matt Carving Surface