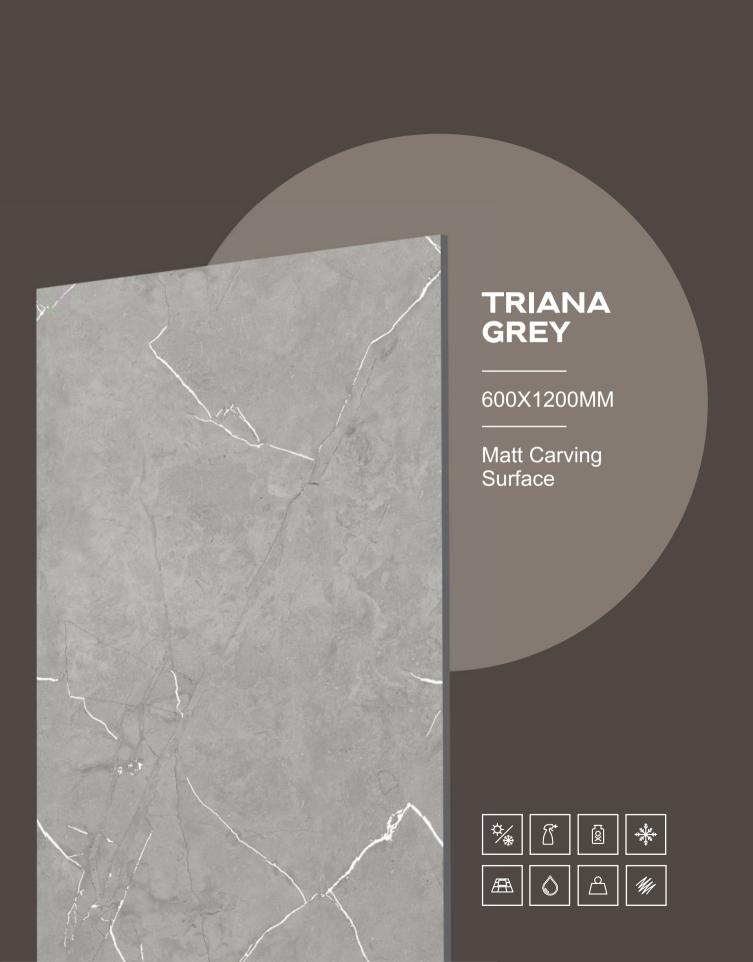

600x1200mm

Matt Carving Surface



### RITZ LIGHT GREY

1 Randoms

600x1200mm

Matt Carving Surface















































































TRANSFORM YOUR
SPACES WITH THE
TRANSFORMATIVE
TEXTURE OF OUR
CARVING TILES







































### RUSTY ROYAL

600X1200MM

Matt Carving Surface































































THE DIFFERENT
TILES ADD VISUAL
INTEREST AND DEPTH
TO THE SPACE.









### STAUARIO CARL

3 Randoms

600x1200mm

Matt Carving Surface

















































































4 Randoms

600x1200mm

Matt Carving Surface





















3 Randoms

600x1200mm

Matt Carving Surface





3 Randoms

600x1200mm

Matt Carving Surface





































































































# Thank You