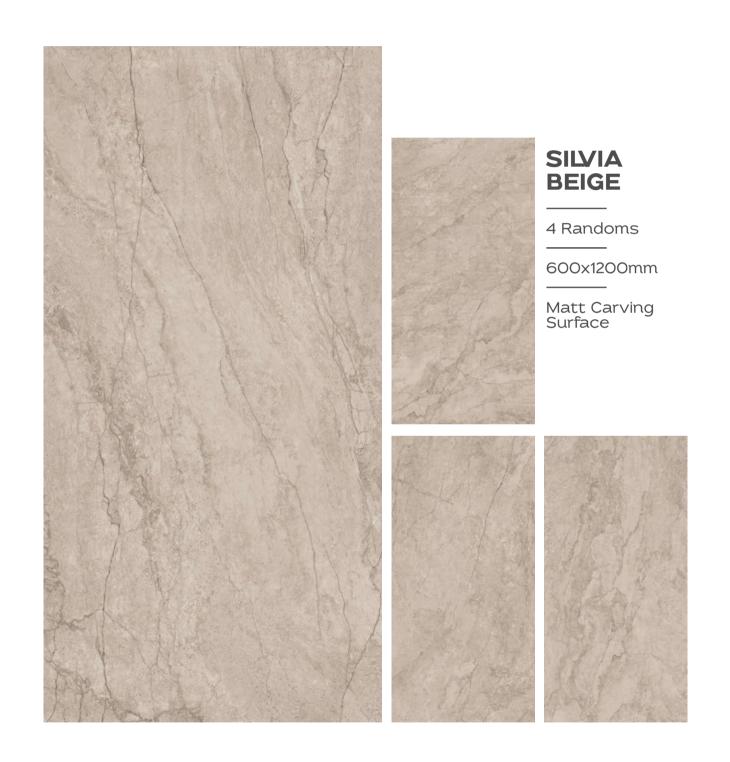

### STAUARIO CARL

3 Randoms

600x1200mm

Matt Carving Surface

4 Randoms

600x1200mm

Matt Carving Surface

3 Randoms

600x1200mm

Matt Carving Surface

3 Randoms

600x1200mm

Matt Carving Surface