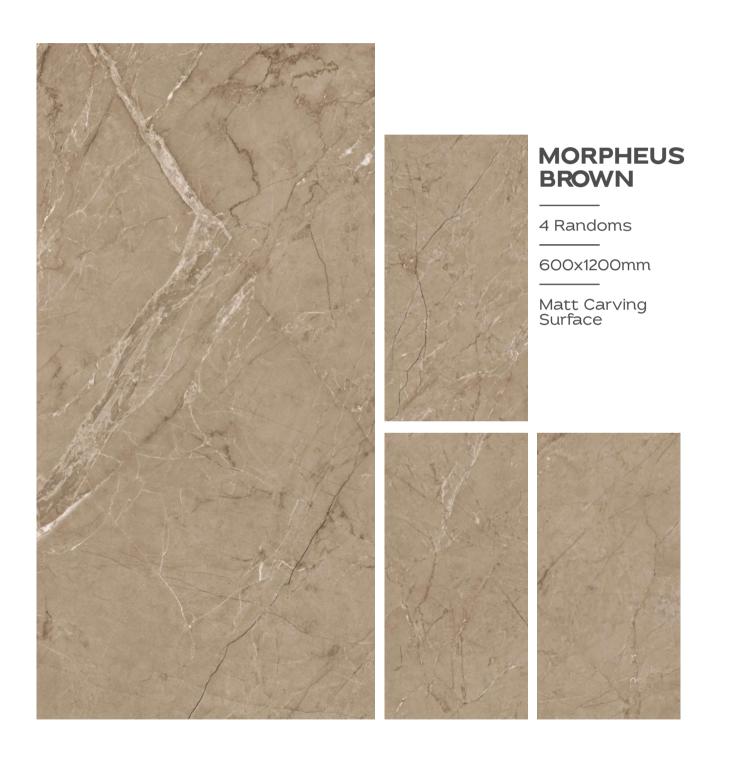

### STAUARIO CARL

3 Randoms

600x1200mm

Matt Carving Surface

4 Randoms

600x1200mm

Matt Carving Surface

3 Randoms

600x1200mm

Matt Carving Surface

3 Randoms

600x1200mm

Matt Carving Surface