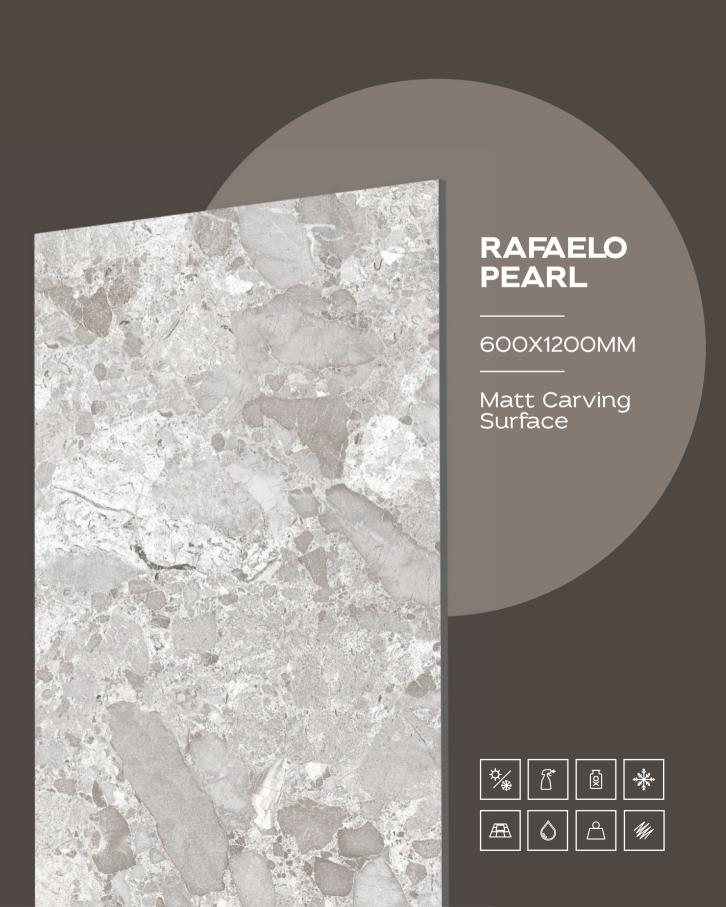

ONOMICAL**

2 Randoms

600x1200mm













































#### BOTACHIN MARMOS

3 Randoms

600x1200mm





















































### COSMIC VERDE

600X1200MM









#### COSMOS BRASS

3 Randoms

600x1200mm

































Engage your senses with the tactile splendour of our carving finish tiles. Explore the intricate textures and embossed details that invite your to discover a world of artistry.

































































































































































3 Randoms

600x1200mm

Matt Carving Surface







3 Randoms

600x1200mm















































































































### **RITZ GREY**

1 Randoms

600x1200mm

Matt Carving Surface



### RITZ LIGHT GREY

1 Randoms

600x1200mm

Matt Carving Surface















































































TRANSFORM YOUR
SPACES WITH THE
TRANSFORMATIVE
TEXTURE OF OUR
CARVING TILES







































### RUSTY ROYAL

600X1200MM

Matt Carving Surface































































THE DIFFERENT
TILES ADD VISUAL
INTEREST AND DEPTH
TO THE SPACE.









### STAUARIO CARL

3 Randoms

600x1200mm

Matt Carving Surface

















































































4 Randoms

600x1200mm

Matt Carving Surface





















3 Randoms

600x1200mm

Matt Carving Surface





3 Randoms

600x1200mm