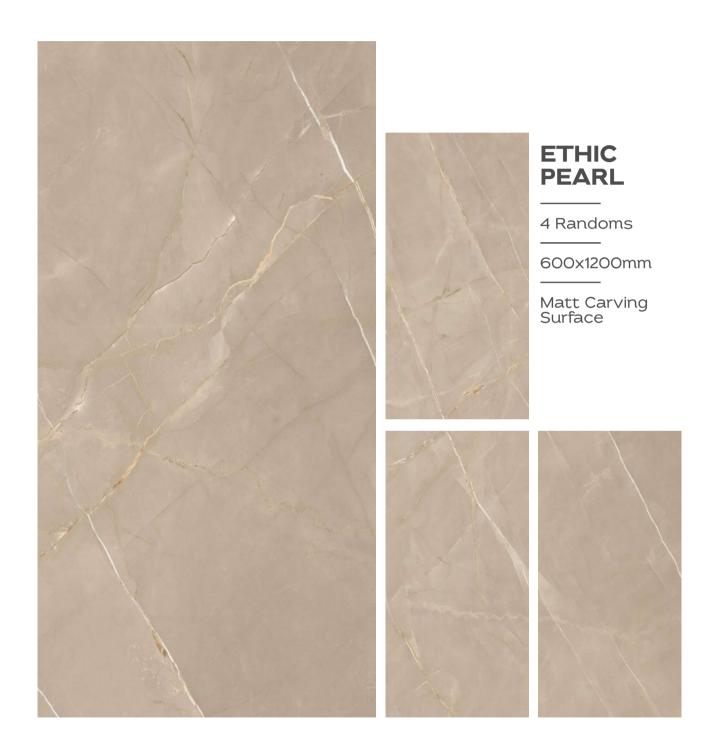

beauty of nature, emulate the organic textures found in the natural world.

From delicate floral motifs to rugged stone-inspired patterns, each tile invites you to connect with the earthy essence of its design.











### ALUMINA BROWN

600X1200MM





























#### **ASTRONOMICAL**

2 Randoms

600x1200mm













































#### BOTACHIN MARMOS

3 Randoms

600x1200mm





















































### COSMIC VERDE

600X1200MM









#### COSMOS BRASS

3 Randoms

600x1200mm

































Engage your senses with the tactile splendour of our carving finish tiles. Explore the intricate textures and embossed details that invite your to discover a world of artistry.

































































































































































3 Randoms

600x1200mm

Matt Carving Surface







3 Randoms

600x1200mm















































































































### **RITZ GREY**

1 Randoms

600x1200mm

Matt Carving Surface



### RITZ LIGHT GREY

1 Randoms

600x1200mm

Matt Carving Surface















































































TRANSFORM YOUR
SPACES WITH THE
TRANSFORMATIVE
TEXTURE OF OUR
CARVING TILES







































### RUSTY ROYAL

600X1200MM

Matt Carving Surface































































THE DIFFERENT
TILES ADD VISUAL
INTEREST AND DEPTH
TO THE SPAC