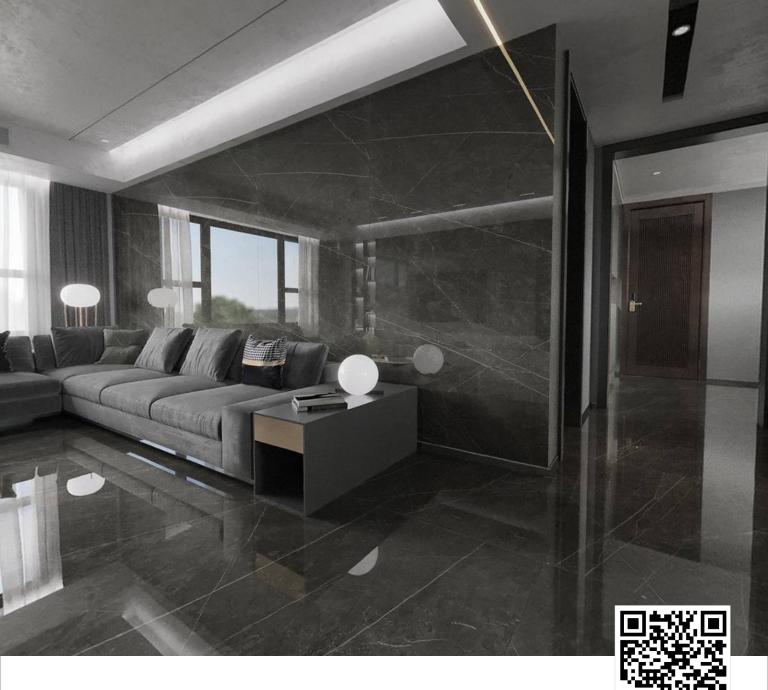

Indulge in the finer things in life
1200x2400mm

Product : Surface: Size: AREBESCO GOLD Glossy 1200x2400mm

Product : Surface: Size: COREL GRAY Size: Glossy 1200x2400mm

Kindly Scan QR Code to  $360^\circ$ 