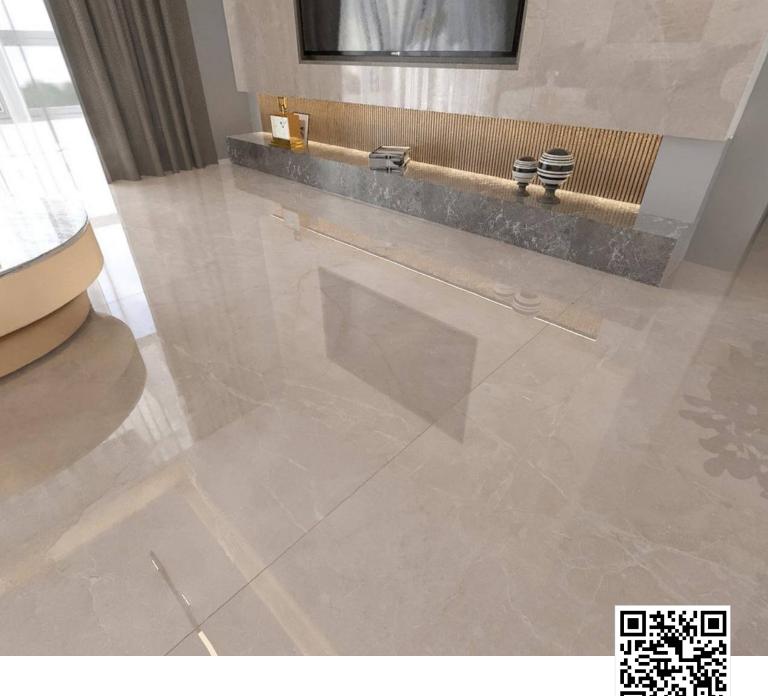

Product :Surface:Size:NAIROBY CREMAGlossy1200x2400mm

Product: Surface: Size: OMANI MUDDY Glossy 1200x2400mm

Product :Surface:Size:PIETRA GRISGlossy1200x2400mm

Kindly Scan QR Code to  $360^\circ$ 

Product :Surface:Size:ROMEGlossy1200x2400mm