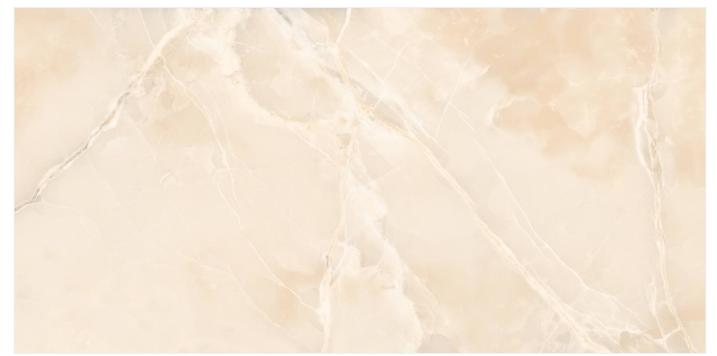

Product :Surface:Size:NAIROBY CREMAGlossy1200x2400mm

Product: Surface: Size: OMANI MUDDY Glossy 1200x2400mm

Product :Surface:Size:PIETRA GRISGlossy1200x2400mm

Kindly Scan QR Code to  $360^\circ$ 

Product :Surface:Size:ROMEGlossy1200x2400mm