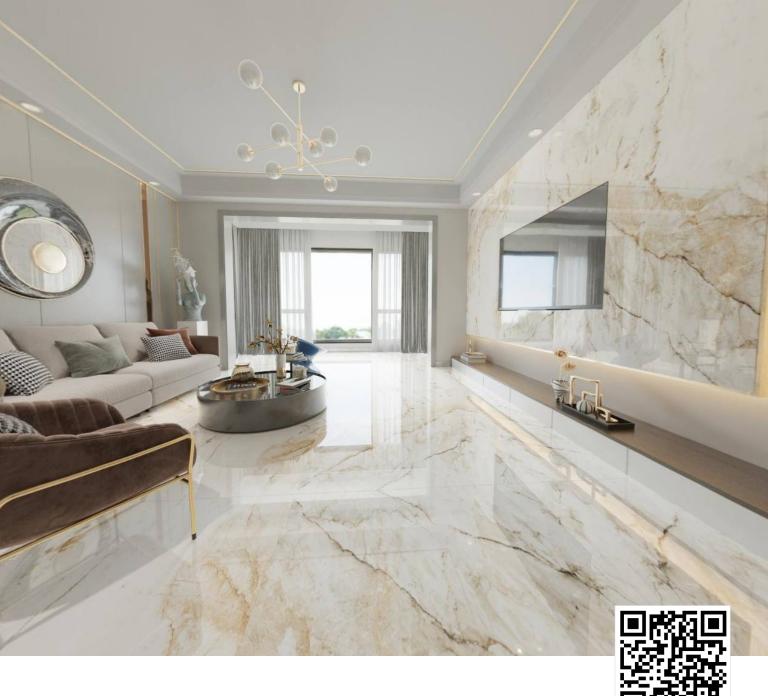

Product :Surface:Size:NAIROBY CREMAGlossy1200x2400mm

Product: Surface: Size: OMANI MUDDY Glossy 1200x2400mm

Product :Surface:Size:PIETRA GRISGlossy1200x2400mm

Kindly Scan QR Code to  $360^\circ$ 

Product :Surface:Size:ROMEGlossy1200x2400mm