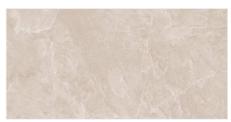

Product :Surface:Size:NAIROBY CREMAGlossy1200x2400mm

Product: Surface: Size: OMANI MUDDY Glossy 1200x2400mm

Product :Surface:Size:PIETRA GRISGlossy1200x2400mm

Kindly Scan QR Code to  $360^\circ$ 

Product :Surface:Size:ROMEGlossy1200x2400mm