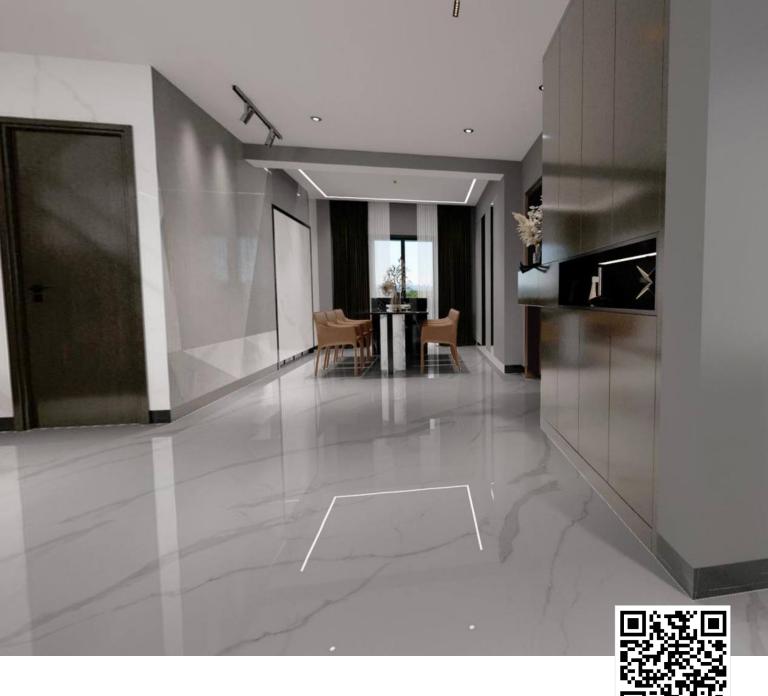

Product :Surface:Size:NAIROBY CREMAGlossy1200x2400mm

Product: Surface: Size: OMANI MUDDY Glossy 1200x2400mm

Product :Surface:Size:PIETRA GRISGlossy1200x2400mm

Kindly Scan QR Code to  $360^\circ$ 

Product :Surface:Size:ROMEGlossy1200x2400mm