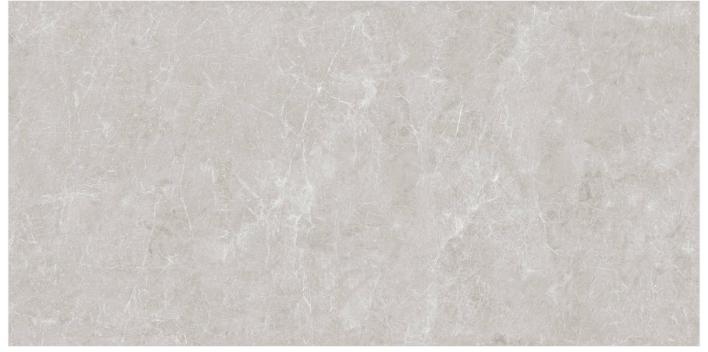

Kindly Scan QR Code to 360 $^{\circ}$ 

Product :Surface:Size:VT 066Glossy1200x2400mm

Product :Surface:Size:WILLIAM BIANCOGlossy1200x2400mm