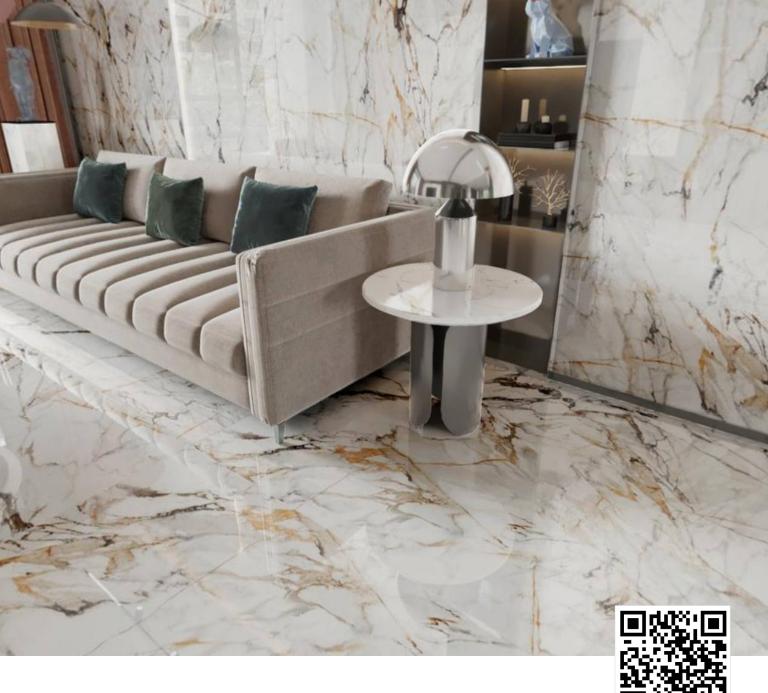

Indulge in the finer things in life
1200x2400mm

Product : Surface: Size: AREBESCO GOLD Glossy 1200x2400mm

Product : Surface: Size: COREL GRAY Size: Glossy 1200x2400mm

Kindly Scan QR Code to  $360^\circ$ 