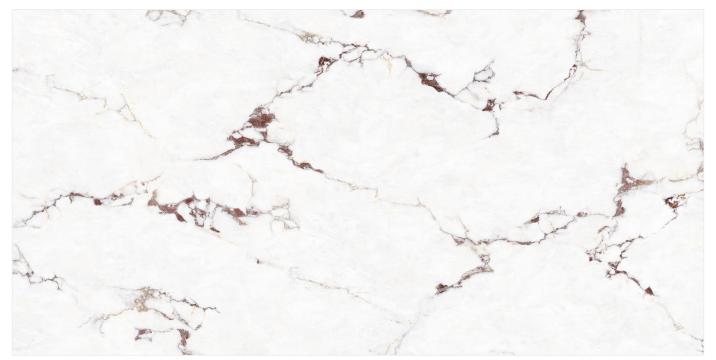

Indulge in the finer things in life
1200x2400mm











Product : Surface: Size: AREBESCO GOLD Glossy 1200x2400mm







Product : Surface: Size: COREL GRAY Size: Glossy 1200x2400mm











Kindly Scan QR Code to  $360^\circ$ 

















Product :Surface:Size:NAIROBY CREMAGlossy1200x2400mm





Product: Surface: Size: OMANI MUDDY Glossy 1200x2400mm







Product :Surface:Size:PIETRA GRISGlossy1200x2400mm





Kindly Scan QR Code to  $360^\circ$ 

Product :Surface:Size:ROMEGlossy1200x2400mm













Kindly Scan QR Code to 360 $^{\circ}$ 

Product :Surface:Size:VT 066Glossy1200x2400mm





Product :Surface:Size:WILLIAM BIANCOGlossy1200x2400mm