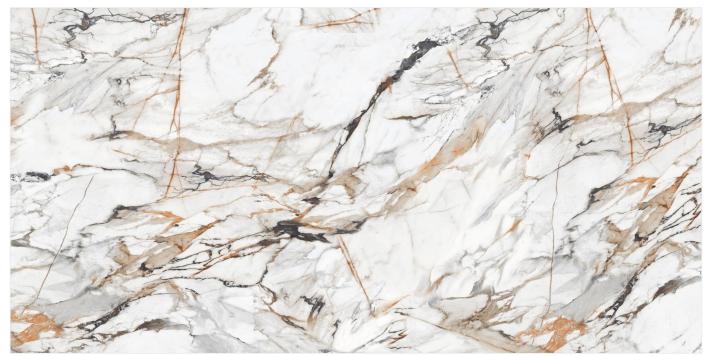

Indulge in the finer things in life
1200x2400mm

Product : Surface: Size: AREBESCO GOLD Glossy 1200x2400mm

Product : Surface: Size: COREL GRAY Size: Glossy 1200x2400mm

Kindly Scan QR Code to  $360^\circ$ 