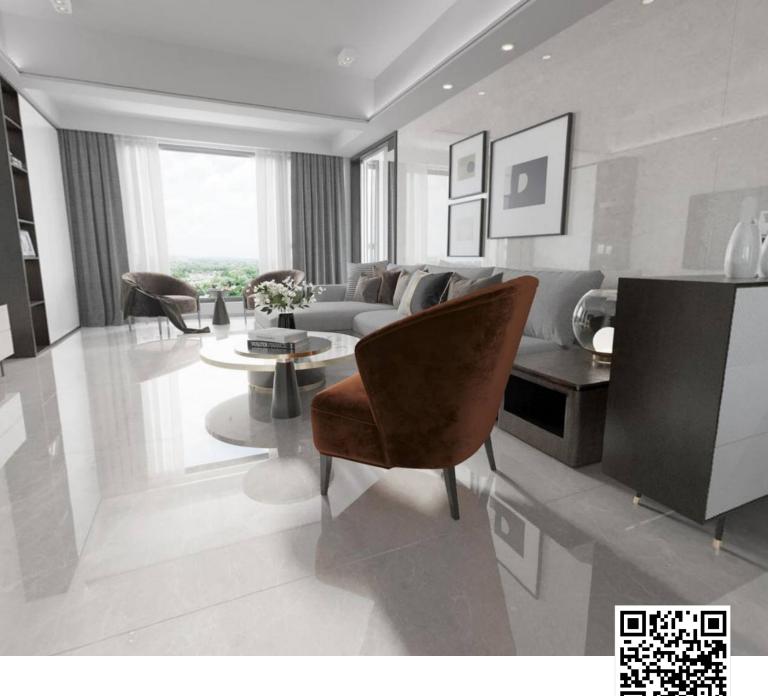

Product :Surface:Size:NAIROBY CREMAGlossy1200x2400mm

Product: Surface: Size: OMANI MUDDY Glossy 1200x2400mm

Product :Surface:Size:PIETRA GRISGlossy1200x2400mm

Kindly Scan QR Code to  $360^\circ$ 

Product :Surface:Size:ROMEGlossy1200x2400mm