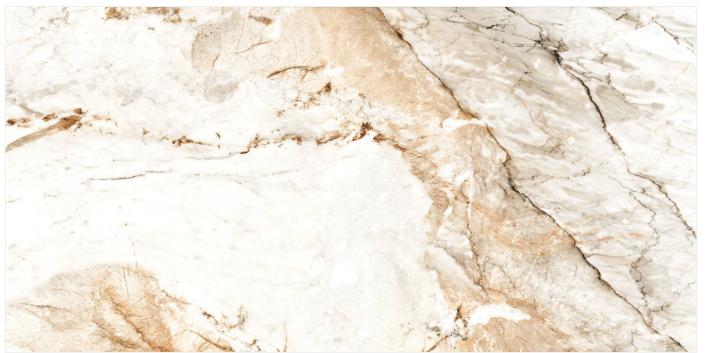

Indulge in the finer things in life
1200x2400mm











Product : Surface: Size: AREBESCO GOLD Glossy 1200x2400mm







Product : Surface: Size: COREL GRAY Size: Glossy 1200x2400mm











Kindly Scan QR Code to  $360^\circ$ 

















Product :Surface:Size:NAIROBY CREMAGlossy1200x2400mm





Product: Surface: Size: OMANI MUDDY Glossy 1200x2400mm







Product :Surface:Size:PIETRA GRISGlossy1200x2400mm





Kindly Scan QR Code to  $360^\circ$ 

Product :Surface:Size:ROMEGlossy1200x2400mm













Kindly Scan QR Code to 360 $^{\circ}$ 

Product :Surface:Size:VT 066Glossy1200x2400mm





Product :Surface:Size:WILLIAM BIANCOGlossy1200x2400mm