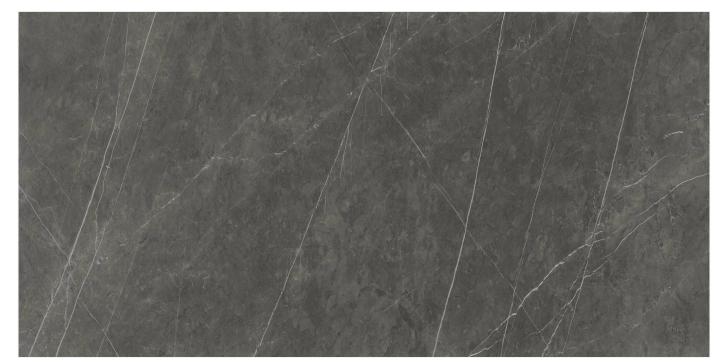

Indulge in the finer things in life
1200x2400mm

Product : Surface: Size: AREBESCO GOLD Glossy 1200x2400mm

Product : Surface: Size: COREL GRAY Size: Glossy 1200x2400mm

Kindly Scan QR Code to  $360^\circ$ 