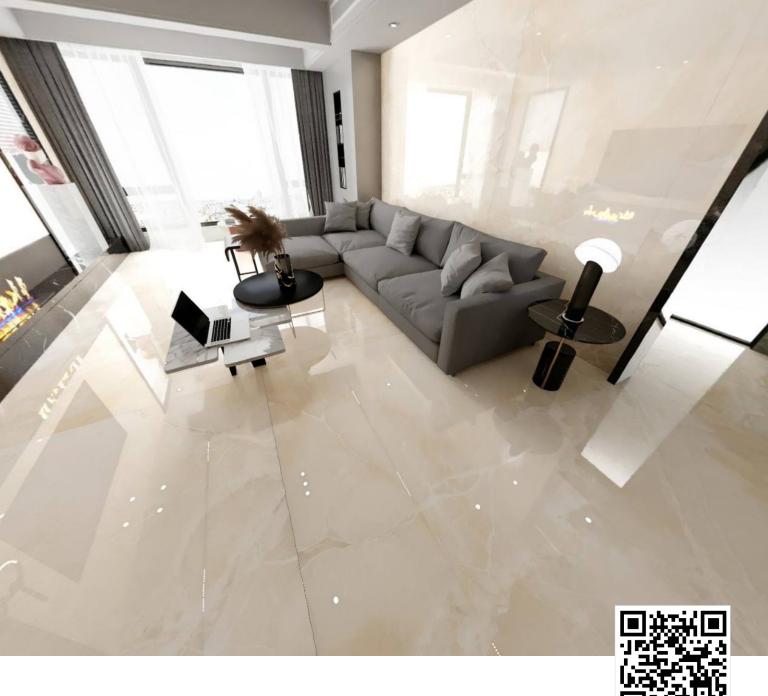

Product :Surface:Size:NAIROBY CREMAGlossy1200x2400mm

Product: Surface: Size: OMANI MUDDY Glossy 1200x2400mm

Product :Surface:Size:PIETRA GRISGlossy1200x2400mm

Kindly Scan QR Code to  $360^\circ$ 

Product :Surface:Size:ROMEGlossy1200x2400mm