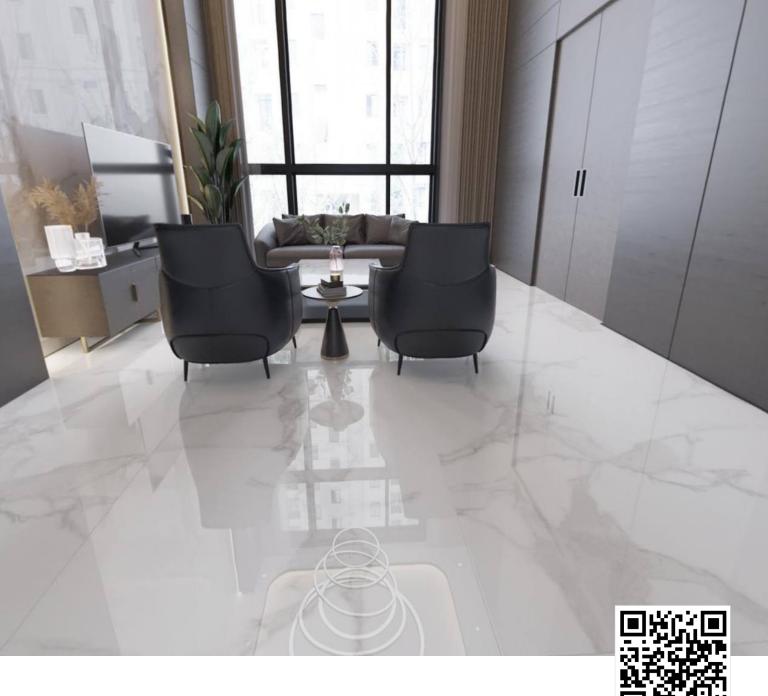

Indulge in the finer things in life
1200x2400mm











Product : Surface: Size: AREBESCO GOLD Glossy 1200x2400mm







Product : Surface: Size: COREL GRAY Size: Glossy 1200x2400mm











Kindly Scan QR Code to  $360^\circ$ 

















Product :Surface:Size:NAIROBY CREMAGlossy1200x2400mm





Product: Surface: Size: OMANI MUDDY Glossy 1200x2400mm







Product :Surface:Size:PIETRA GRISGlossy1200x2400mm





Kindly Scan QR Code to  $360^\circ$ 

Product :Surface:Size:ROMEGlossy1200x2400mm













Kindly Scan QR Code to 360 $^{\circ}$ 

Product :Surface:Size:VT 066Glossy1200x2400mm





Product :Surface:Size:WILLIAM BIANCOGlossy1200x2400mm